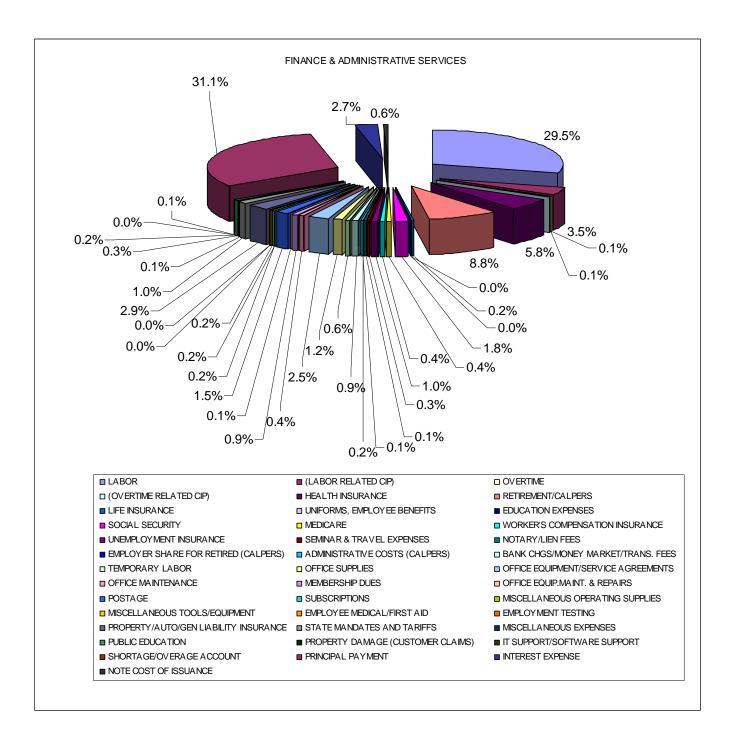

## Finance & Administrative Services

This department includes all administrative salaries, employee benefits, operating supplies, property insurance and other expenses associated with the administrative, accounting and billing functions of the District.

| FINANCE & AT | DMINISTRATIVE SERVICES                |            | 2012<br>00PTED | DDC | 2012<br>DJECTED | 2013<br>PROPOSED | CHANGE    |
|--------------|---------------------------------------|------------|----------------|-----|-----------------|------------------|-----------|
| 1-5-5500-271 | LABOR                                 | <u></u> \$ | 883,200        | FKC | 835,162         | \$ 963,400       | \$ 80,200 |
| 1 5 5500 271 | (LABOR RELATED CIP)                   | Ψ          | 0003,200       | Ψ   | 0               | (114,916)        | φ 00,200  |
| 1-5-5500-272 | OVERTIME                              |            | 0              |     | 7.647           | 3,000            | 3,000     |
| 1 0 0000 272 | (OVERTIME RELATED CIP)                |            | 0              |     | 0               | (3,000)          | 0,000     |
| 1-5-5500-281 | HEALTH INSURANCE                      |            | 191,200        |     | 125,193         | 190,000          | (1,200)   |
| 1-5-5500-282 | RETIREMENT/CALPERS                    |            | 262,800        |     | 239,632         | 285,800          | 23,000    |
| 1-5-5500-283 | LIFE INSURANCE                        |            | 5,000          |     | 4,493           | 5,600            | 600       |
| 1-5-5500-284 | UNIFORMS, EMPLOYEE BENEFITS           |            | 1,000          |     | 640             | 1,000            | 000       |
| 1-5-5500-285 | EDUCATION EXPENSES                    |            | 500            |     | 0               | 500              | Ő         |
| 1-5-5500-291 | SOCIAL SECURITY                       |            | 54,800         |     | 51,971          | 59,800           | 5,000     |
| 1-5-5500-292 | MEDICARE                              |            | 12,900         |     | 12,221          | 13,969           | 1,069     |
| 1-5-5500-293 | WORKERS' COMPENSATION INSURANCE       |            | 8,900          |     | 17,435          | 14,520           | 5,620     |
| 1-5-5500-294 | UNEMPLOYMENT INSURANCE                |            | 37,600         |     | 87,928          | 32,760           | (4,840)   |
| 1-5-5500-518 | SEMINAR & TRAVEL EXPENSES             |            | 2,000          |     | 1,908           | 10,000           | 8,000     |
| 1-5-5500-528 | NOTARY/LIEN FEES                      |            | 2,000          |     | 1,131           | 2,000            | 2,000     |
| 1-5-5500-547 | EMPLOYER SHARE FOR RETIRED (CALPERS)  |            | 7,000          |     | 6,573           | 7,000            | 2,000     |
| 1-5-5500-548 | ADMINISTRATIVE COSTS (CALPERS)        |            | 1,800          |     | 1,307           | 1,800            | 0         |
| 1-5-5500-549 | BANK CHGS/MONEY MARKET/TRANS. FEES    |            | 30,000         |     | 24,652          | 30,000           | 0         |
| 1-5-5500-553 | TEMPORARY LABOR                       |            | 20,000         |     | 39,205          | 20,000           | 0         |
| 1-5-5500-555 | OFFICE SUPPLIES                       |            | 45,000         |     | 34,448          | 38,000           | (7,000)   |
| 1-5-5500-556 | OFFICE EQUIPMENT/SERVICE AGREEMENTS   |            | 82,000         |     | 71,657          | 82,000           | Ó         |
| 1-5-5500-557 | OFFICE MAINTENANCE                    |            | 14,000         |     | 944             | 14,000           | 0         |
| 1-5-5500-558 | MEMBERSHIP DUES                       |            | 25,000         |     | 26,822          | 28,500           | 3,500     |
| 1-5-5500-560 | OFFICE EQUIP.MAINT. & REPAIRS         |            | 2,500          |     | 2,634           | 2,800            | 300       |
| 1-5-5500-561 | POSTAGE                               |            | 49,000         |     | 43,545          | 49,000           | 0         |
| 1-5-5500-562 | SUBSCRIPTIONS                         |            | 5,000          |     | 4,515           | 5,000            | 0         |
| 1-5-5500-563 | MISCELLANEOUS OPERATING SUPPLIES      |            | 7,700          |     | 3,886           | 7,700            | 0         |
| 1-5-5500-564 | MISCELLANEOUS TOOLS/EQUIPMENT         |            | 6,500          |     | 5,839           | 6,500            | 0         |
| 1-5-5500-567 | EMPLOYEE MEDICAL/FIRST AID            |            | 500            |     | 0               | 500              | 0         |
| 1-5-5500-568 | EMPLOYMENT TESTING                    |            | 300            |     | 247             | 300              | 0         |
| 1-5-5500-570 | PROPERTY/AUTO/GEN LIABILITY INSURANCE |            | 95,000         |     | 93,085          | 95,000           | 0         |
| 1-5-5500-572 | STATE MANDATES AND TARIFFS            |            | 32,000         |     | 11,804          | 32,000           | 0         |
| 1-5-5500-573 | MISCELLANEOUS EXPENSES                |            | 4,500          |     | 3,533           | 4,500            | 0         |
| 1-5-5500-574 | PUBLIC EDUCATION                      |            | 10,000         |     | 8,135           | 10,000           | 0         |
| 1-5-5500-575 | PROPERTY DAMAGE (CUSTOMER CLAIMS)     |            | 2,000          |     | 2,000           | 2,000            | 0         |
| 1-5-5500-578 | IT SUPPORT/SOFTWARE SUPPORT           |            | 10,000         |     | 15,595          | 5,000            | (5,000)   |
| 1-5-5500-579 | SHORTAGE/OVERAGE ACCOUNT              |            | 0              |     | 30              | 50               | 50        |
| 1-5-5500-587 | PRINCIPAL PAYMENT                     |            | 985,000        |     | 985,000         | 1,015,000        | 30,000    |
| 1-5-5500-588 | INTEREST EXPENSE                      |            | 113,000        |     | 114,616         | 87,880           | (25,120)  |
| 1-5-5500-631 | NOTE COST OF ISSUANCE                 |            | 7,500          |     | 18,322          | 18,322           | 10,822    |
|              |                                       | \$         | 3,015,200      | \$  | 2,903,754       | \$ 3,027,285     | \$ 12,085 |