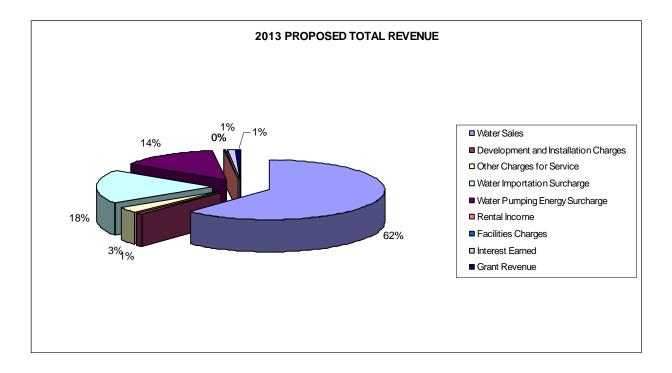

#### **Overview**

The District utilizes the accrual basis for budget and accounting, recognizing revenues and expenses in the period in which they are earned and incurred, respectively.

|                                      | 2012<br>ADOPTED | 2012<br>PROJECTED | 2013<br>PROPOSED | Increase/<br>(Decrease) |
|--------------------------------------|-----------------|-------------------|------------------|-------------------------|
| Water Sales                          | \$ 6,913,000    | \$ 7,282,157      | \$ 7,282,825     | \$ 369,825              |
| Development and Installation Charges | 95,000          | 127,827           | 135,875          | 40,875                  |
| Other Charges for Service            | 363,500         | 364,139           | 342,714          | (20,786)                |
| Water Importation Surcharge          | 2,205,000       | 2,176,769         | 2,176,000        | (29,000)                |
| Water Pumping Energy Surcharge       | 1,582,000       | 1,642,415         | 1,600,000        | 18,000                  |
| Total Operating Revenue              | \$ 11,158,500   | \$ 11,593,307     | \$ 11,537,414    | \$ 378,914              |
| Non-Operating Revenue                |                 |                   |                  |                         |
| Rental Income                        | \$ 22,000       | \$ 21,681         | \$ 21,681        | \$ (319)                |
| Facilities Charges                   | 731,500         | 43,282            | 26,700           | (704,800)               |
| Interest Earned                      | 18,550          | 118,659           | 118,600          | 100,050                 |
| Grant Revenue                        | 75,000          | 0                 | 75,000           | 0                       |
| Total Non-Operating Revenue          | \$ 847,050      | \$ 183,623        | \$ 241,981       | \$ (605,069)            |
| Total Revenue                        | \$ 12,005,550   | \$ 11,776,930     | \$ 11,779,396    | \$ (226,154)            |

|                                   | А  | 2012<br>DOPTED | 2012<br>PROJECTED |            | PROF | 2013<br>POSED | ecrease/        |
|-----------------------------------|----|----------------|-------------------|------------|------|---------------|-----------------|
| Operating Expenses                |    |                |                   |            |      |               |                 |
| Source of Supply                  | \$ | 4,847,600      | \$                | 4,718,475  | \$   | 4,316,600     | \$<br>(531,000) |
| Transmission and Distribution     |    | 1,149,200      |                   | 954,899    |      | 1,139,445     | (9,755)         |
| Customer Service & Meter Reading  |    | 253,300        |                   | 237,585    |      | 274,250       | 20,950          |
| Finance & Administrative Services |    | 3,015,200      |                   | 2,903,754  |      | 3,027,285     | 12,085          |
| Board of Directors                |    | 54,100         |                   | 72,262     |      | 40,000        | (14,100)        |
| Maintenance and General Plant     |    | 2,122,900      |                   | 2,345,559  |      | 2,420,369     | 297,469         |
| Engineering                       |    | 217,100        |                   | 186,712    |      | 200,467       | (16,633)        |
| Professional Services             |    | 239,000        |                   | 325,561    |      | 238,000       | (1,000)         |
| Total Operating Expenses          | \$ | 11,898,400     | \$                | 11,744,808 | \$   | 11,656,417    | \$<br>(241,983) |
| Total Revenue                     | \$ | 12,005,550     | \$                | 11,776,930 | \$   | 11,779,396    | \$<br>(226,154) |
| Total Expenditures                | \$ | 11,898,400     | \$                | 11,744,808 | \$   | 11,656,417    | \$<br>(241,983) |
| Net Increase/(loss)               | \$ | 107,150        | \$                | 32,122     | \$   | 122,979       | \$<br>15,829    |