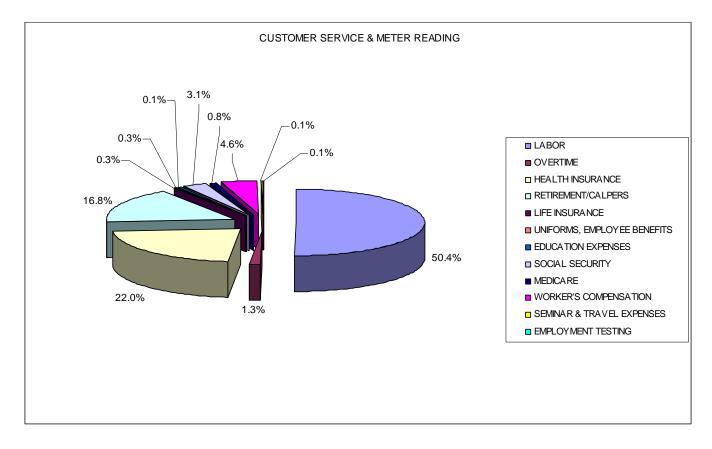

## **Customer Service & Meter Reading**

This department conducts meter reading and field related customer service activities.

| CUSTOMER SE  | RVICE & METER READING       | А  | 2012<br>DOPTED | 2<br>PROJI | 2012<br>ECTED | 2013<br>DPOSED | СН | IANGE  |
|--------------|-----------------------------|----|----------------|------------|---------------|----------------|----|--------|
| 1-5-5400-271 | LABOR                       | \$ | 134,400        | \$         | 126,892       | \$<br>138,200  | \$ | 3,800  |
| 1-5-5400-272 | OVERTIME                    |    | 1,100          |            | 1,727         | 3,700          |    | 2,600  |
| 1-5-5400-281 | HEALTH INSURANCE            |    | 54,700         |            | 47,511        | 60,300         |    | 5,600  |
| 1-5-5400-282 | RETIREMENT/CALPERS          |    | 44,500         |            | 42,129        | 46,100         |    | 1,600  |
| 1-5-5400-283 | LIFE INSURANCE              |    | 800            |            | 930           | 900            |    | 100    |
| 1-5-5400-284 | UNIFORMS, EMPLOYEE BENEFITS |    | 800            |            | 800           | 750            |    | (50)   |
| 1-5-5400-285 | EDUCATION EXPENSES          |    | 400            |            | 0             | 400            |    | 0      |
| 1-5-5400-291 | SOCIAL SECURITY             |    | 8,400          |            | 8,023         | 8,600          |    | 200    |
| 1-5-5400-292 | MEDICARE                    |    | 2,000          |            | 1,876         | 2,100          |    | 100    |
| 1-5-5400-293 | WORKERS' COMPENSATION       |    | 5,600          |            | 7,696         | 12,600         |    | 7,000  |
| 1-5-5400-518 | SEMINAR & TRAVEL EXPENSES   |    | 300            |            | 0             | 300            |    | 0      |
| 1-5-5400-568 | EMPLOYMENT TESTING          |    | 300            |            | 0             | 300            |    | 0      |
|              |                             | \$ | 253,300        | \$         | 237,585       | \$<br>274,250  | \$ | 20,950 |