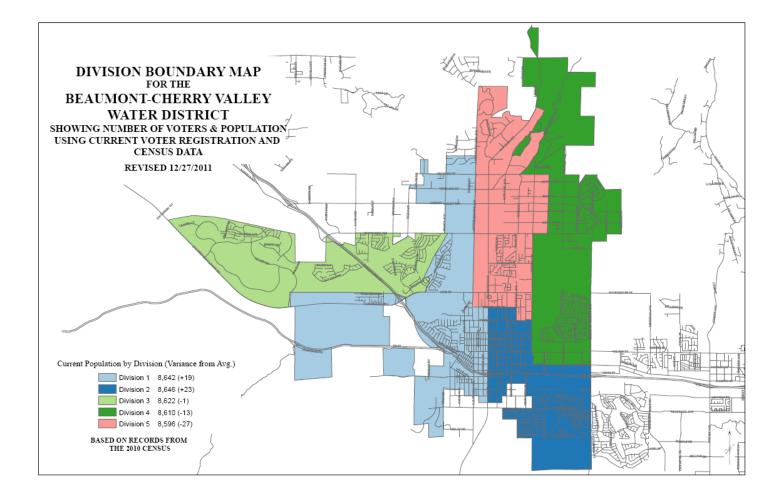

## Organization

Constituents of the District are represented by a five member Board of Directors from five separate divisions. Members of the community vote for all District Directors regardless of where they live in the District. The Board of Directors meets monthly on the second Wednesday.

The recently revised and adopted division boundary map is presented below.