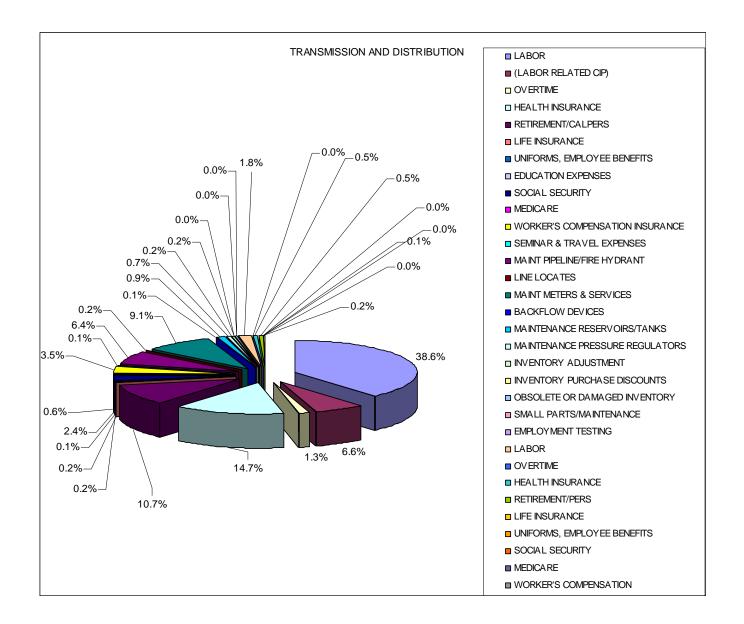

## **Transmission & Distribution**

This department includes the maintenance of the distribution system, service connections, meters, reservoirs and pressure regulating stations that deliver water throughout the District.

This department also includes costs associated with new service requests, fire hydrants and fire services.

| TRANSMISSIO  | N AND DISTRIBUTION              |    | 2012<br>ADOPTED | PR | 2012<br>OJECTED | 2013<br>PROPOSED | С  | HANGE    |
|--------------|---------------------------------|----|-----------------|----|-----------------|------------------|----|----------|
| 1-5-5300-271 | LABOR                           | \$ | 514,100         | \$ | 390,003         | \$ 509,700       | \$ | (4,400)  |
|              | (LABOR RELATED CIP)             | •  | 0               | Ŧ  | 0               | (87,555)         | +  | (.,,     |
| 1-5-5300-272 | OVERTIME                        |    | 6,800           |    | 11,482          | 16,900           |    | 10,100   |
| 1-5-5300-281 | HEALTH INSURANCE                |    | 182,100         |    | 131,054         | 193,900          |    | 11,800   |
| 1-5-5300-282 | RETIREMENT/CALPERS              |    | 143,100         |    | 123,358         | 141,100          |    | (2,000)  |
| 1-5-5300-283 | LIFE INSURANCE                  |    | 2,500           |    | 2,728           | 2,500            |    | 0        |
| 1-5-5300-284 | UNIFORMS, EMPLOYEE BENEFITS     |    | 3,000           |    | 950             | 3,000            |    | 0        |
| 1-5-5300-285 | EDUCATION EXPENSES              |    | 1,000           |    | 153             | 1,000            |    | 0        |
| 1-5-5300-291 | SOCIAL SECURITY                 |    | 31,900          |    | 24,933          | 31,600           |    | (300)    |
| 1-5-5300-292 | MEDICARE                        |    | 7,500           |    | 5,831           | 7,400            |    | (100)    |
| 1-5-5300-293 | WORKERS' COMPENSATION INSURANCE |    | 21,400          |    | 23,120          | 46,300           |    | 24,900   |
| 1-5-5300-518 | SEMINAR & TRAVEL EXPENSES       |    | 800             |    | 0               | 800              |    | 0        |
| 1-5-5300-530 | MAINT PIPELINE/FIRE HYDRANT     |    | 38,000          |    | 80,248          | 85,000           |    | 47,000   |
| 1-5-5300-531 | LINE LOCATES                    |    | 2,500           |    | 3,172           | 2,500            |    | 0        |
| 1-5-5300-534 | MAINT METERS & SERVICES         |    | 128,000         |    | 49,985          | 120,000          |    | (8,000)  |
| 1-5-5300-535 | BACKFLOW DEVICES                |    | 1,500           |    | 629             | 1,500            |    | 0        |
| 1-5-5300-536 | MAINTENANCE RESERVOIRS/TANKS    |    | 12,000          |    | 4,848           | 12,000           |    | 0        |
| 1-5-5300-537 | MAINTENANCE PRESSURE REGULATORS |    | 9,000           |    | 15,742          | 9,000            |    | 0        |
| 1-5-5300-539 | INVENTORY ADJUSTMENT            |    | 15,000          |    | 48,876          | 2,500            |    | (12,500) |
| 1-5-5300-540 | INVENTORY PURCHASE DISCOUNTS    |    | 0               |    | (2,196)         | (2,200)          |    | (2,200)  |
| 1-5-5300-541 | OBSOLETE OR DAMAGED INVENTORY   |    | 5,000           |    | 5,000           | 500              |    | (4,500)  |
| 1-5-5300-544 | SMALL PARTS/MAINTENANCE         |    | 100             |    | 0               | 100              |    | 0        |
| 1-5-5300-568 | EMPLOYMENT TESTING              |    | 200             |    | 0               | 200              |    | 0        |
| 1-5-5350-271 | LABOR                           |    | 15,000          |    | 19,684          | 23,400           |    | 8,400    |
| 1-5-5350-272 | OVERTIME                        |    | 0               |    | 61              | 0                |    | 0        |
| 1-5-5350-281 | HEALTH INSURANCE                |    | 3,000           |    | 4,773           | 7,000            |    | 4,000    |
| 1-5-5350-282 | RETIREMENT/PERS                 |    | 2,400           |    | 7,374           | 7,000            |    | 4,600    |
| 1-5-5350-283 | LIFE INSURANCE                  |    | 200             |    | 142             | 100              |    | (100)    |
| 1-5-5350-284 | UNIFORMS, EMPLOYEE BENEFITS     |    | 300             |    | 0               | 300              |    | 0        |
| 1-5-5350-291 | SOCIAL SECURITY                 |    | 1,400           |    | 1,347           | 1,500            |    | 100      |
| 1-5-5350-292 | MEDICARE                        |    | 400             |    | 315             | 300              |    | (100)    |
| 1-5-5350-293 | WORKERS' COMPENSATION           |    | 1,000           |    | 1,287           | 2,100            |    | 1,100    |
|              |                                 | \$ | 1,149,200       | \$ | 954,899         | \$ 1,139,445     | \$ | (9,755)  |