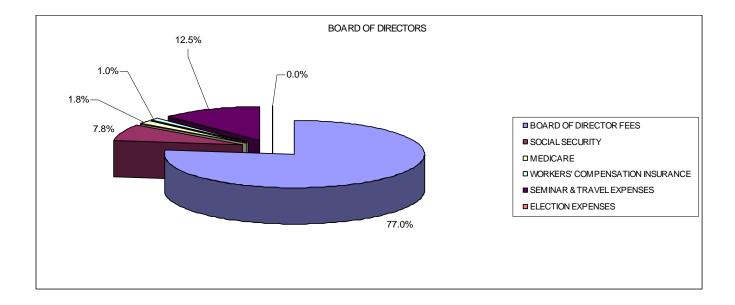

## **Board of Directors**

This department includes per diem paid to each Board member as well as the associated payroll tax expenses and seminar/travel expenses.

| BOARD OF DIF | RECTORS                         | 2012<br>DOPTED | 20<br>PROJE | 012<br>CTED | <br>013<br>POSED | с  | HANGE    |
|--------------|---------------------------------|----------------|-------------|-------------|------------------|----|----------|
| 1-5-5510-271 | BOARD OF DIRECTOR FEES          | \$<br>48,900   | \$          | 23,800      | \$<br>30,800     | \$ | (18,100) |
| 1-5-5510-291 | SOCIAL SECURITY                 | 3,100          |             | 1,476       | 3,100            |    | 0        |
| 1-5-5510-292 | MEDICARE                        | 700            |             | 345         | 700              |    | 0        |
| 1-5-5510-293 | WORKERS' COMPENSATION INSURANCE | 400            |             | 422         | 400              |    | 0        |
| 1-5-5510-551 | SEMINAR & TRAVEL EXPENSES       | 1,000          |             | 1,219       | 5,000            |    | 4,000    |
| 1-5-5510-552 | ELECTION EXPENSES               | 0              |             | 45,000      | 0                |    | 0        |
|              |                                 | \$<br>54,100   | \$          | 72,262      | \$<br>40,000     | \$ | (14,100) |