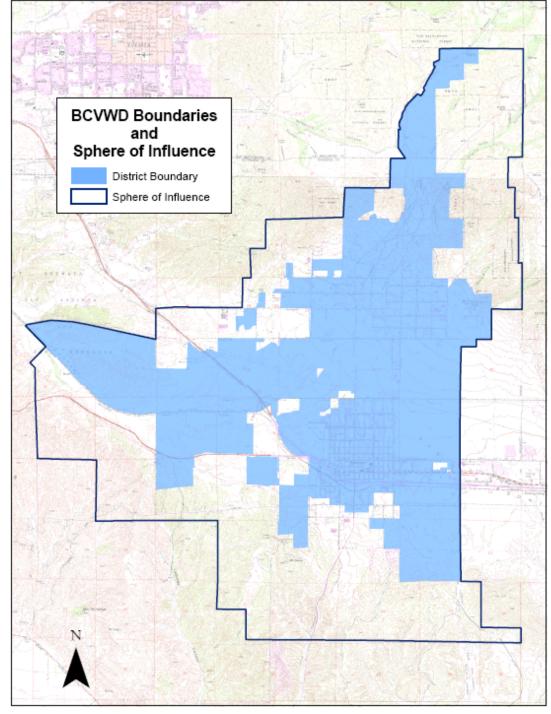

### Background

The Beaumont Irrigation District was formed in March of 1919 under the Wright Act of 1897. The District's service area is approximately 28 square miles with a majority of the area within the communities of Beaumont and Cherry Valley. The system is served exclusively by ground water using 23 wells. Recharge of the basin is accomplished using imported State Project Water at the District's recharge facilities. A total of 30 million gallons of potable and 2 million gallons of nonpotable water storage provide peak demand and fire protection reserves. The water distribution system is comprised of over 100 miles of potable water lines and about 28 miles of non-potable water lines (including transmission and distribution lines) from 2 to 30 inches in diameter.