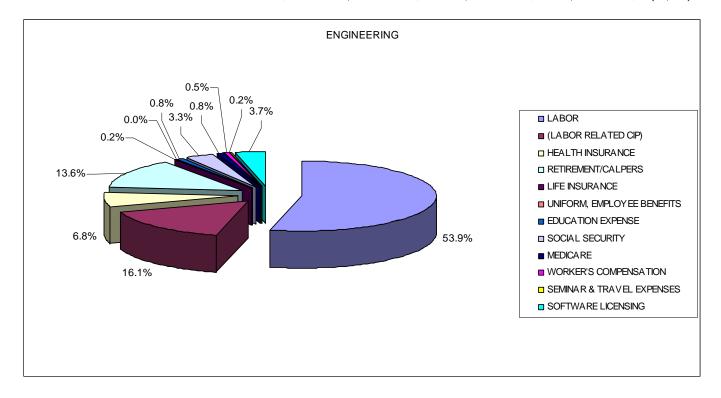

## Engineering

This category includes a part time Engineer and the full time Director of Engineering.

| ENGINEERING  | i .                        | _  | 012<br>OPTED | 2<br>PROJE | 2012<br>ECTED | 2013<br>DPOSED | c  | HANGE    |
|--------------|----------------------------|----|--------------|------------|---------------|----------------|----|----------|
| 1-5-5800-271 | LABOR                      | \$ | 133,900      | \$         | 128,233       | \$<br>159,457  | \$ | 25,557   |
|              | (LABOR RELATED CIP)        |    | 0            |            | 0             | (47,809)       |    | (47,809) |
| 1-5-5800-281 | HEALTH INSURANCE           |    | 18,300       |            | 12,823        | 20,100         |    | 1,800    |
| 1-5-5800-282 | RETIREMENT/CALPERS         |    | 37,300       |            | 28,630        | 40,230         |    | 2,930    |
| 1-5-5800-283 | LIFE INSURANCE             |    | 700          |            | 487           | 720            |    | 20       |
| 1-5-5800-284 | UNIFORM, EMPLOYEE BENEFITS |    | 0            |            | 36            | 50             |    | 50       |
| 1-5-5800-285 | EDUCATION EXPENSE          |    | 2,500        |            | 0             | 2,500          |    | 0        |
| 1-5-5800-291 | SOCIAL SECURITY            |    | 8,300        |            | 7,950         | 9,890          |    | 1,590    |
| 1-5-5800-292 | MEDICARE                   |    | 2,000        |            | 1,859         | 2,320          |    | 320      |
| 1-5-5800-293 | WORKERS' COMPENSATION      |    | 9,600        |            | 6,694         | 1,510          |    | (8,090)  |
| 1-5-5800-518 | SEMINAR & TRAVEL EXPENSES  |    | 500          |            | 0             | 500            |    | 0        |
| 1-5-5800-546 | SOFTWARE LICENSING         |    | 4,000        |            | 0             | 11,000         |    | 7,000    |
|              |                            | \$ | 217,100      | \$         | 186,712       | \$<br>200,467  | \$ | (16,633) |