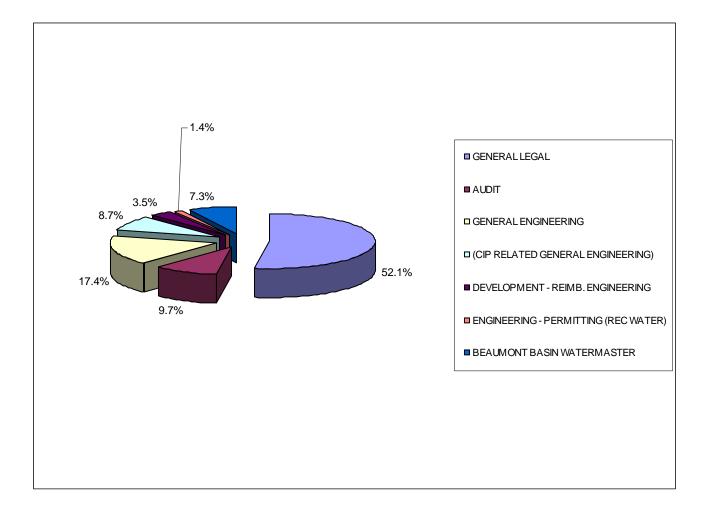

## **Professional Services**

This category includes professional services from outside consultants for legal, engineering and auditing services.

| PROFESSIONA  | L SERVICES                           | 2012<br>ADOPTED |         | 2012<br>PROJECTED |         | 2013<br>PROPOSED |          | CHANGE |          |
|--------------|--------------------------------------|-----------------|---------|-------------------|---------|------------------|----------|--------|----------|
| 1-5-5810-611 | GENERAL LEGAL                        | \$              | 150,000 | \$                | 132,555 | \$               | 150,000  | \$     | 5 -      |
| 1-5-5810-614 | AUDIT                                |                 | 25,000  |                   | 6,204   |                  | 28,000   |        | 3,000    |
| 1-5-5820-611 | GENERAL ENGINEERING                  |                 | 50,000  |                   | 166,502 |                  | 50,000   |        | 0        |
|              | (CIP RELATED GENERAL ENGINEERING)    |                 | 0       |                   | 0       |                  | (25,000) |        | (25,000) |
| 1-5-5820-612 | DEVELOPMENT - REIMB. ENGINEERING     |                 | 10,000  |                   | 85      |                  | 10,000   |        | 0        |
| 1-5-5820-615 | ENGINEERING - PERMITTING (REC WATER) |                 | 4,000   |                   | 0       |                  | 4,000    |        | 0        |
| 1-5-5820-622 | BEAUMONT BASIN WATERMASTER           |                 | 0       |                   | 20,215  |                  | 21,000   |        |          |
|              |                                      | \$              | 239,000 | \$                | 325,561 | \$               | 238,000  | \$     | (1,000)  |