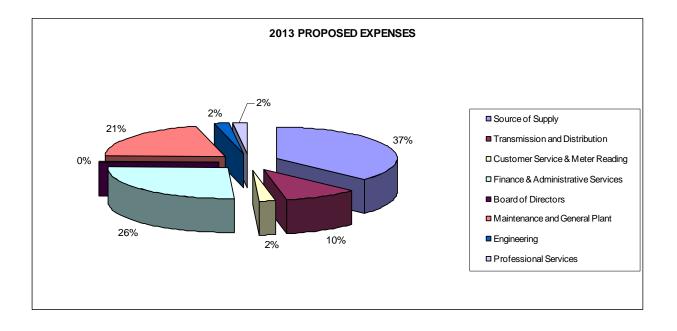

|                                   | А  | 2012<br>DOPTED | 2012<br>PROJECTED |            | PROF | 2013<br>POSED | ecrease/        |
|-----------------------------------|----|----------------|-------------------|------------|------|---------------|-----------------|
| Operating Expenses                |    |                |                   |            |      |               |                 |
| Source of Supply                  | \$ | 4,847,600      | \$                | 4,718,475  | \$   | 4,316,600     | \$<br>(531,000) |
| Transmission and Distribution     |    | 1,149,200      |                   | 954,899    |      | 1,139,445     | (9,755)         |
| Customer Service & Meter Reading  |    | 253,300        |                   | 237,585    |      | 274,250       | 20,950          |
| Finance & Administrative Services |    | 3,015,200      |                   | 2,903,754  |      | 3,027,285     | 12,085          |
| Board of Directors                |    | 54,100         |                   | 72,262     |      | 40,000        | (14,100)        |
| Maintenance and General Plant     |    | 2,122,900      |                   | 2,345,559  |      | 2,420,369     | 297,469         |
| Engineering                       |    | 217,100        |                   | 186,712    |      | 200,467       | (16,633)        |
| Professional Services             |    | 239,000        |                   | 325,561    |      | 238,000       | (1,000)         |
| Total Operating Expenses          | \$ | 11,898,400     | \$                | 11,744,808 | \$   | 11,656,417    | \$<br>(241,983) |
| Total Revenue                     | \$ | 12,005,550     | \$                | 11,776,930 | \$   | 11,779,396    | \$<br>(226,154) |
| Total Expenditures                | \$ | 11,898,400     | \$                | 11,744,808 | \$   | 11,656,417    | \$<br>(241,983) |
| Net Increase/(loss)               | \$ | 107,150        | \$                | 32,122     | \$   | 122,979       | \$<br>15,829    |

## **Operating Expenses**