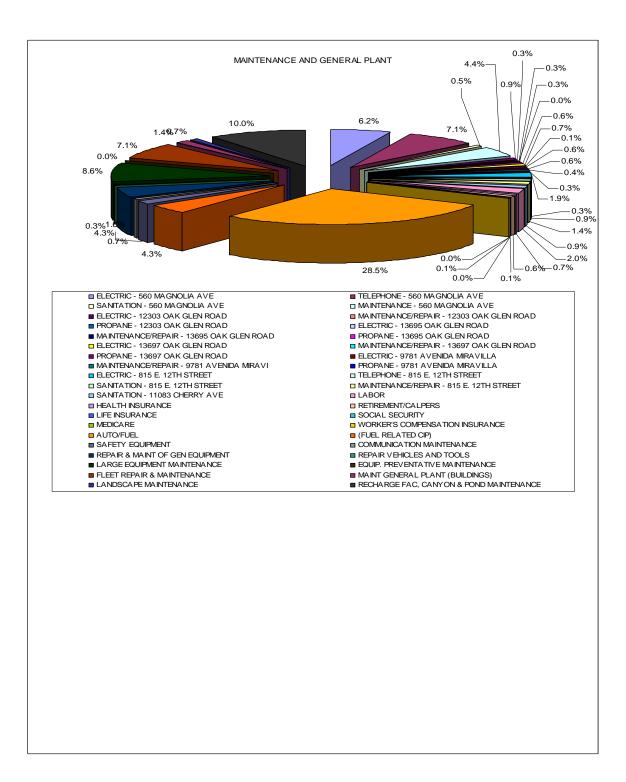

### **Maintenance & General Plant**

This category includes utilities, auto/equipment fuel, maintenance and repairs for all residences and offices. It also includes all landscape maintenance as well as general maintenance in the canyon areas and recharge basin system as well as the recharge/recreation facility.

|                              |                                                             |    | 2012<br>ADOPTED  | DDC      | 2012<br>JECTED |          | 2013<br>OPOSED | <b>C</b> 1 | HANGE      |
|------------------------------|-------------------------------------------------------------|----|------------------|----------|----------------|----------|----------------|------------|------------|
|                              |                                                             | \$ |                  | <u> </u> | 19,434         | <u> </u> | 21.630         | <u> </u>   | 630        |
| 1-5-5610-515<br>1-5-5610-580 | ELECTRIC - 560 MAGNOLIA AVE<br>TELEPHONE - 560 MAGNOLIA AVE | Þ  | 21,000<br>25,000 | Э        | 21,384         | Э        | 21,830         | Ф          |            |
| 1-5-5610-580                 | SANITATION - 560 MAGNOLIA AVE                               |    | 25,000           |          | 21,384         |          | 25,000         |            | 0<br>0     |
| 1-5-5610-581                 | MAINTENANCE - 560 MAGNOLIA AVE                              |    | 8,000            |          | 15,494         |          | 15,494         |            | 7,494      |
| 1-5-5615-515                 | ELECTRIC - 12303 OAK GLEN ROAD                              |    | 2,000            |          | 2,753          |          | 3,000          |            | 1,000      |
| 1-5-5615-515                 | MAINTENANCE/REPAIR - 12303 OAK GLEN ROAD                    |    | 1,200            |          | 2,753          |          | 1,200          |            | 1,000      |
| 1-5-5615-582                 | PROPANE - 12303 OAK GLEN ROAD                               |    | 1,200            |          | 70             |          | 1,200          |            | 0          |
| 1-5-5620-515                 | ELECTRIC - 13695 OAK GLEN ROAD                              |    | 1.000            |          | 862            |          | 1,000          |            | 0          |
| 1-5-5620-515                 | MAINTENANCE/REPAIR - 13695 OAK GLEN ROAD                    |    | 500              |          | 802<br>515     |          | 1,000          |            | 500        |
| 1-5-5620-582                 | PROPANE - 13695 OAK GLEN ROAD                               |    | 1,400            |          |                |          | 2,000          |            |            |
|                              | ELECTRIC - 13697 OAK GLEN ROAD                              |    | 2,000            |          | 1,766          |          | 2,500          |            | 600<br>500 |
| 1-5-5625-515                 |                                                             |    |                  |          | 2,317          |          |                |            |            |
| 1-5-5625-582                 | MAINTENANCE/REPAIR - 13697 OAK GLEN ROAD                    |    | 500              |          | 645            |          | 500            |            | 0          |
| 1-5-5625-583                 | PROPANE - 13697 OAK GLEN ROAD                               |    | 2,000            |          | 1,595          |          | 2,000          |            | 0          |
| 1-5-5630-515                 | ELECTRIC - 9781 AVENIDA MIRAVILLA                           |    | 1,500            |          | 1,726          |          | 2,000          |            | 500        |
| 1-5-5630-582                 | MAINTENANCE/REPAIR - 9781 AVENIDA MIRAVI                    |    | 1,500            |          | 0              |          | 1,500          |            | 0          |
| 1-5-5630-583                 | PROPANE - 9781 AVENIDA MIRAVILLA                            |    | 1,200            |          | 992            |          | 1,200          |            | 0          |
| 1-5-5635-515                 | ELECTRIC - 815 E. 12TH STREET                               |    | 6,500            |          | 6,261          |          | 6,695          |            | 195        |
| 1-5-5635-580                 | TELEPHONE - 815 E. 12TH STREET                              |    | 1,000            |          | 850            |          | 1,000          |            | 0          |
| 1-5-5635-581                 | SANITATION - 815 E. 12TH STREET                             |    | 3,000            |          | 1,958          |          | 3,000          |            | 0          |
| 1-5-5635-582                 | MAINTENANCE/REPAIR - 815 E. 12TH STREET                     |    | 5,000            |          | 4,938          |          | 5,000          |            | 0          |
| 1-5-5640-581                 | SANITATION - 11083 CHERRY AVE                               |    | 3,200            |          | 2,787          |          | 3,200          |            | 0          |
| 1-5-5700-271                 | LABOR                                                       |    | 0                |          | 6,297          |          | 7,000          |            | 7,000      |
| 1-5-5700-281                 | HEALTH INSURANCE                                            |    | 0                |          | 2,361          |          | 2,500          |            | 2,500      |
| 1-5-5700-282                 | RETIREMENT/CALPERS                                          |    | 0                |          | 1,936          |          | 2,200          |            | 2,200      |
| 1-5-5700-283                 | LIFE INSURANCE                                              |    | 0                |          | 50             |          | 50             |            | 50         |
| 1-5-5700-291                 | SOCIAL SECURITY                                             |    | 0                |          | 390            |          | 500            |            | 500        |
| 1-5-5700-292                 | MEDICARE                                                    |    | 0                |          | 91             |          | 100            |            | 100        |
| 1-5-5700-293                 | WORKERS' COMPENSATION INSURANCE                             |    | 0                |          | 392            |          | 500            |            | 500        |
| 1-5-5700-589                 | AUTO/FUEL                                                   |    | 75,000           |          | 90,726         |          | 100,000        |            | 25,000     |
|                              | (FUEL RELATED CIP)                                          |    | 0                |          | (15,000)       |          | (15,000)       |            | (15,000)   |
| 1-5-5700-590                 | SAFETY EQUIPMENT                                            |    | 5,500            |          | 4,706          |          | 5,500          |            | 0          |
| 1-5-5700-591                 | COMMUNICATION MAINTENANCE                                   |    | 2,500            |          | 0              |          | 2,500          |            | 0          |
| 1-5-5700-592                 | REPAIR & MAINT OF GEN EQUIPMENT                             |    | 15,000           |          | 1,326          |          | 15,000         |            | 0          |
| 1-5-5700-593                 | REPAIR VEHICLES AND TOOLS                                   |    | 0                |          | 1,059          |          | 1,200          |            | 1,200      |
| 1-5-5700-594                 | LARGE EQUIPMENT MAINTENANCE                                 |    | 30,000           |          | 24,757         |          | 30,000         |            | 0          |
| 1-5-5700-595                 | EQUIP. PREVENTATIVE MAINTENANCE                             |    | 0                |          | 0              |          | 0              |            | 0          |
| 1-5-5700-596                 | FLEET REPAIR & MAINTENANCE                                  |    | 25,000           |          | 22,192         |          | 25,000         |            | 0          |
| 1-5-5700-597                 | MAINT GENERAL PLANT (BUILDINGS)                             |    | 3,000            |          | 4,633          |          | 5,000          |            | 2,000      |
| 1-5-5700-598                 | LANDSCAPE MAINTENANCE                                       |    | 2,500            |          | 1,691          |          | 2,500          |            | 0          |
| 1-5-5700-601                 | RECHARGE FAC, CANYON & POND MAINTENANCE                     |    | 25,000           |          | 37,633         |          | 35,000         |            | 10,000     |
|                              |                                                             | \$ | 272,900          | \$       | 273,461        | \$       | 320,369        | \$         | 47,469     |