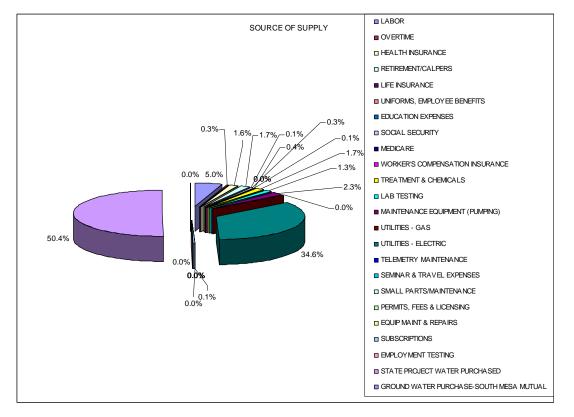

## Source of Supply

This category represents the projected costs related to the operation and maintenance of the 23 active wells, booster stations, storage facilities, supervisory control and data acquisition (SCADA) and water quality functions.

| SOURCE OF SUPPLY |                                  | 2012            | <br>2012        | 2013         | 01141105     |
|------------------|----------------------------------|-----------------|-----------------|--------------|--------------|
|                  |                                  | <br>ADOPTED     | <br>ROJECTED    | PROPOSED     | CHANGE       |
| 1-5-5200-271     | LABOR                            | \$<br>211,900   | \$<br>214,056   | \$ 213,800   | \$ 1,900     |
| 1-5-5200-272     | OVERTIME                         | 12,500          | 15,700          | 15,000       | 2,500        |
| 1-5-5200-281     | HEALTH INSURANCE                 | 63,800          | 70,998          | 69,400       | 5,600        |
| 1-5-5200-282     | RETIREMENT/CALPERS               | 65,300          | 70,877          | 73,500       | 8,200        |
| 1-5-5200-283     | LIFE INSURANCE                   | 1,200           | 1,472           | 1,300        | 100          |
| 1-5-5200-284     | UNIFORMS, EMPLOYEE BENEFITS      | 1,000           | 50              | 1,000        | 0            |
| 1-5-5200-285     | EDUCATION EXPENSES               | 3,500           | 0               | 3,500        | 0            |
| 1-5-5200-291     | SOCIAL SECURITY                  | 13,200          | 14,257          | 13,300       | 100          |
| 1-5-5200-292     | MEDICARE                         | 3,100           | 3,334           | 3,100        | 0            |
| 1-5-5200-293     | WORKERS' COMPENSATION INSURANCE  | 8,800           | 12,980          | 15,500       | 6,700        |
| 1-5-5200-511     | TREATMENT & CHEMICALS            | 75,000          | 71,492          | 75,000       | 0            |
| 1-5-5200-512     | LAB TESTING                      | 55,000          | 32,126          | 55,000       | 0            |
| 1-5-5200-513     | MAINTENANCE EQUIPMENT (PUMPING)  | 140,000         | 83,000          | 100,000      | (40,000)     |
| 1-5-5200-514     | UTILITIES - GAS                  | 200             | 159             | 200          | 0            |
| 1-5-5200-515     | UTILITIES - ELECTRIC             | 1,450,000       | 1,209,271       | 1,493,500    | 43,500       |
| 1-5-5200-517     | TELEMETRY MAINTENANCE            | 6,000           | 4,712           | 6,000        | 0            |
| 1-5-5200-518     | SEMINAR & TRAVEL EXPENSES        | 500             | 120             | 500          | 0            |
| 1-5-5200-544     | SMALL PARTS/MAINTENANCE          | 100             | 18              | 100          | 0            |
| 1-5-5400-545     | PERMITS, FEES & LICENSING        | 6,000           | 133             | 0            | (6,000)      |
| 1-5-5200-560     | EQUIP MAINT & REPAIRS            | 100             | 0               | 100          | Ó            |
| 1-5-5200-562     | SUBSCRIPTIONS                    | 200             | 580             | 600          | 400          |
| 1-5-5200-568     | EMPLOYMENT TESTING               | 200             | 0               | 200          | 0            |
| 1-5-5200-620     | STATE PROJECT WATER PURCHASED    | 2,219,000       | 2,487,283       | 2,176,000    | (43,000)     |
| 1-5-5200-623     | GROUND WATER PURCHASE-SOUTH MESA | 511,000         | 425,856         | 0            | (511,000)    |
|                  |                                  | \$<br>4,847,600 | \$<br>4,718,475 | \$ 4,316,600 | \$ (531,000) |