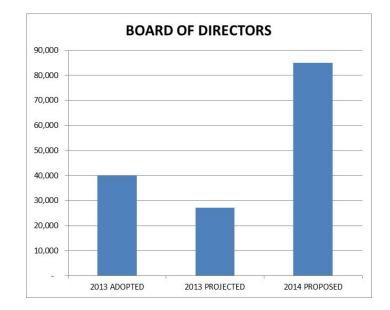

## **Board of Directors**

This department includes per diem paid to each Board member as well as the associated payroll tax expenses, election expenses and seminar/travel expenses.

| BOARD OF DIRECTORS |                           | AI | 2013<br>DOPTED | 2013<br>ECTED | <br>2014<br>DPOSED | CHAN | GE     |
|--------------------|---------------------------|----|----------------|---------------|--------------------|------|--------|
| 01-10-110-500101   | Board of Directors Fees   | \$ | 30,800         | \$<br>23,371  | \$<br>30,800       | \$   | -      |
| 01-10-110-500115   | Social Security           |    | 3,100          | 1,588         | 3,100              |      | 0      |
| 01-10-110-500120   | Medicare                  |    | 700            | 371           | 700                |      | 0      |
| 01-10-110-500145   | Workers' Compensation     |    | 400            | 387           | 450                |      | 50     |
| 01-10-110-500175   | Seminar & Travel Expenses |    | 5,000          | 1,403         | 10,000             |      | 5,000  |
| 01-10-110-550012   | Election Expenses         |    | 0              | 0             | 40,000             | 4    | 10,000 |
|                    |                           |    | 40,000         | 27,120        | 85,050             | 4    | 5,050  |