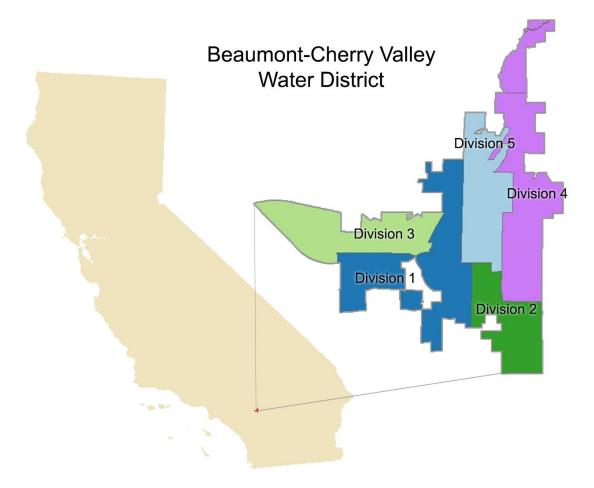

### Organization

Constituents of the District are represented by a five member Board of Directors from five separate divisions. Members of the community vote for all District Directors regardless of where they live in the District. The Board of Directors meets monthly on the second Wednesday. Each year the Board of Directors adopts an operating budget prior to the new fiscal year. The budget authorizes and provides the basis for reporting and control of financial operation and accountability for District funds.