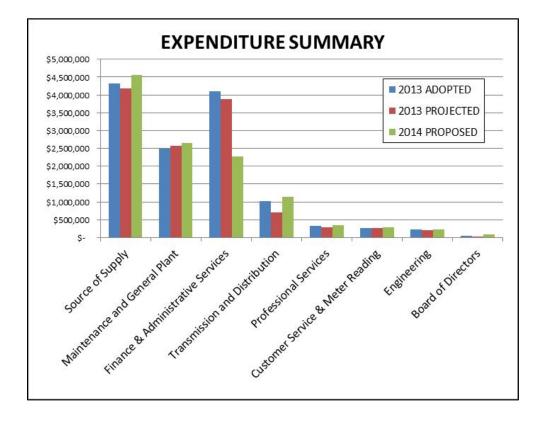

|                                   | 2013<br>ADOPTED |             | 2013<br>PROJECTED |            |    |            | 2014<br>PROPOSED  |  | <br>Increase/<br>(Decrease) |
|-----------------------------------|-----------------|-------------|-------------------|------------|----|------------|-------------------|--|-----------------------------|
| Operating Expenses                |                 |             |                   |            |    |            |                   |  |                             |
| Source of Supply                  | \$              | 4,315,600   | \$                | 4,189,732  | \$ | 4,551,067  | \$<br>235,467     |  |                             |
| Transmission and Distribution     |                 | 1,028,187   |                   | 697,069    |    | 1,149,350  | 121,163           |  |                             |
| Customer Service & Meter Reading  |                 | 274,250     |                   | 256,850    |    | 292,050    | 17,800            |  |                             |
| Finance & Administrative Services |                 | 4,093,285   |                   | 3,883,396  |    | 2,265,784  | (1,827,501)       |  |                             |
| Board of Directors                |                 | 40,000      |                   | 27,120     |    | 85,050     | 45,050            |  |                             |
| Maintenance and General Plant     |                 | 2,498,669   |                   | 2,564,964  |    | 2,651,495  | 152,826           |  |                             |
| Engineering                       |                 | 219,468     |                   | 203,284    |    | 227,318    | 7,850             |  |                             |
| Professional Services             |                 | 317,800     |                   | 277,820    |    | 345,647    | 27,847            |  |                             |
| Total Operating Expenses          | \$              | 12,787,259  | \$                | 12,100,235 | \$ | 11,567,761 | \$<br>(1,219,498) |  |                             |
| Total Revenue                     | \$              | 11,779,396  | \$                | 13,399,675 | \$ | 11,679,614 | \$<br>(99,782)    |  |                             |
| Total Expenditures                | \$              | 12,787,259  | \$                | 12,100,235 | \$ | 11,567,761 | \$<br>(1,219,498) |  |                             |
| Net Increase/(loss*)              | \$              | (1,007,863) | \$                | 1,299,440  | \$ | 111,853    | \$<br>1,119,716   |  |                             |