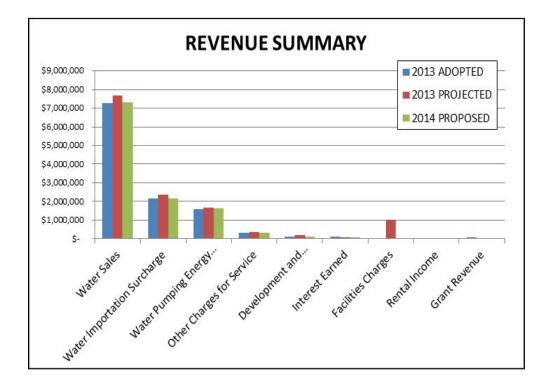

#### Overview

The District utilizes the accrual basis for budget and accounting, recognizing revenues and expenses in the period in which they are earned and incurred, respectively.

|                                      | 2013<br>ADOPTED |            | P  | 2013<br>PROJECTED |    | 2014<br>ROPOSED | Increase/<br>(Decrease) |           |
|--------------------------------------|-----------------|------------|----|-------------------|----|-----------------|-------------------------|-----------|
| Operating Revenue                    |                 |            |    |                   |    |                 |                         |           |
| Water Sales                          | \$              | 7,282,825  | \$ | 7,678,942         | \$ | 7,302,164       | \$                      | 19,339    |
| Development and Installation Charges |                 | 135,875    |    | 202,709           |    | 105,875         |                         | (30,000)  |
| Other Charges for Service            |                 | 342,714    |    | 378,598           |    | 335,839         |                         | (6,875)   |
| Water Importation Surcharge          |                 | 2,176,000  |    | 2,354,366         |    | 2,176,000       |                         | 0         |
| Water Pumping Energy Surcharge       |                 | 1,600,000  |    | 1,666,162         |    | 1,627,915       |                         | 27,915    |
| Total Operating Revenue              | \$              | 11,537,414 | \$ | 12,280,777        | \$ | 11,547,792      | \$                      | 10,378    |
| Non-Operating Revenue                |                 |            |    |                   |    |                 |                         |           |
| Rental Income                        | \$              | 21,682     | \$ | 16,563            | \$ | 20,980          | \$                      | (702)     |
| Facilities Charges                   |                 | 26,700     |    | 1,002,778         |    | 26,700          |                         | 0         |
| Interest Earned                      |                 | 118,600    |    | 99,546            |    | 63,500          |                         | (55,100)  |
| Grant Revenue                        |                 | 75,000     |    | 0                 |    | 20,642          |                         | (54,358)  |
| Total Non-Operating Revenue          | \$              | 241,982    | \$ | 1,118,887         | \$ | 131,822         | \$                      | (110,160) |
| Total Revenue                        | \$              | 11,779,396 | \$ | 13,399,664        | \$ | 11,679,614      | \$                      | (99,782)  |