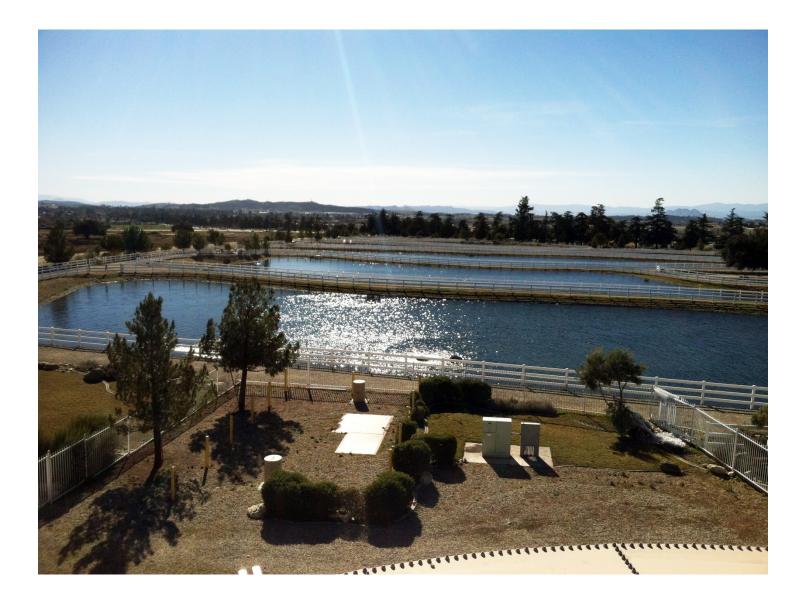

The District's service area is approximately 28 square miles with a majority of the area within the communities of Beaumont and Cherry Valley. The system is served exclusively by ground water using 23 wells. Recharge of the basin is accomplished using imported State Project Water at the District's recharge facilities. A total of 30 million gallons of potable and 2 million gallons of non-potable water storage provide peak demand and fire protection reserves. The water distribution system is comprised of over 100 miles of potable water lines and about 28 miles of non-potable water lines (including transmission and distribution lines) from 2 to 30 inches in diameter.

### **Maintenance & General Plant**

This category includes utilities, auto/equipment fuel, maintenance and repairs for all residences and offices. It also includes all landscape maintenance related labor as well as general maintenance in the canyon areas, recharge basin system and the Noble Creek Recharge facility.