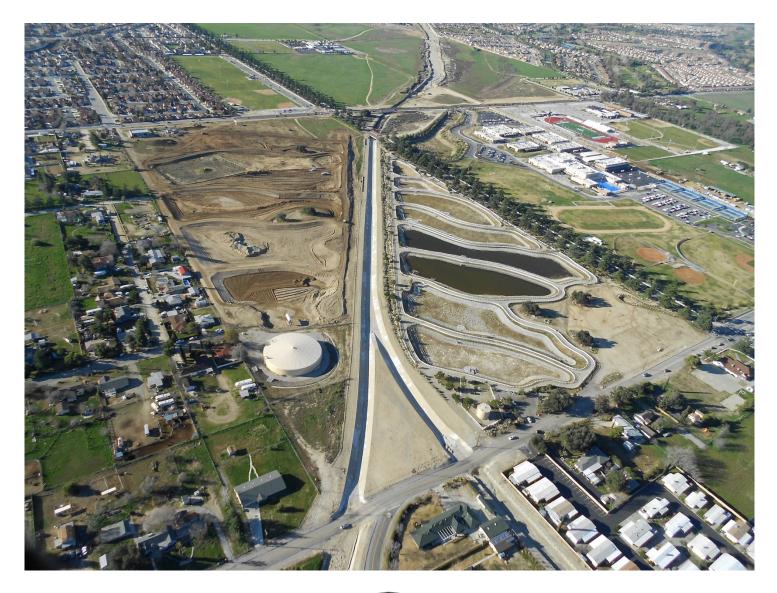

The District's service area is approximately 28 square miles with a majority of the area within the communities of Beaumont and Cherry Valley. The system is served exclusively by ground water using 23 wells. Recharge of the basin is accomplished using imported State Project Water at the District's recharge facilities. A total of 30 million gallons of potable and 2 million gallons of non-potable water storage provide peak demand and fire protection reserves. The water distribution system is comprised of over 100 miles of potable water lines and about 28 miles of non-potable water lines (including transmission and distribution lines) from 2 to 30 inches in diameter.

### **Maintenance & General Plant**

This category includes utilities, auto/equipment fuel, maintenance and repairs for all residences and offices. It also includes all landscape maintenance related labor as well as general maintenance in the canyon areas, recharge basin system and the Noble Creek Recharge facility.