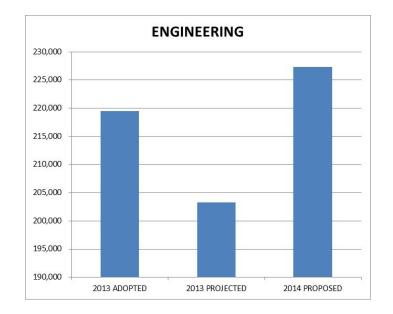

## Engineering

This category includes the full time Director of Engineering and part-time engineering support staff.

| ENGINEERING      | -                            | 2013<br>ADOPTED | 2013<br>PROJECTED | 2014<br>PROPOSED | CHANGE   |
|------------------|------------------------------|-----------------|-------------------|------------------|----------|
| 01-20-210-500105 | Labor                        | 159.457         | 131,254           | 225.342          | 65,885   |
| 01-20-210-500195 | (Labor Related CIP)          | (47,809)        | (33,183)          | (126,850)        | (79,041) |
| 01-20-210-500125 | Health Insurance             | 20,100          | 18,796            | 20,100           | Ó        |
| 01-20-210-500155 | Retirement/CalPERS           | 51,830          | 44,901            | 63,790           | 11,960   |
| 01-20-210-500140 | Life Insurance               | 920             | 849               | 850              | (70)     |
| 01-20-210-500165 | Uniforms & Employee Benefits | 50              | 0                 | 50               | Ó        |
| 01-20-210-500170 | Education Expenses           | 2,500           | 0                 | 2,500            | 0        |
| 01-20-210-500115 | Social Security              | 10,490          | 12,184            | 12,185           | 1,695    |
| 01-20-210-500120 | Medicare                     | 2,920           | 2,850             | 2,850            | (70)     |
| 01-20-210-500145 | Workers' Compensation        | 3,510           | 3,134             | 3,500            | (10)     |
| 01-20-210-500175 | Seminar & Travel Expenses    | 500             | 0                 | 500              | Ó        |
| 01-20-210-550068 | Software Maintenance         | 15,000          | 22,500            | 22,500           | 7,500    |
|                  |                              | 219,468         | 203,284           | 227,318          | 7,850    |