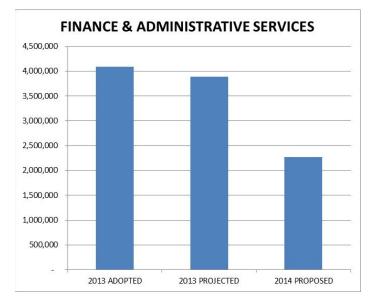

### **Finance & Administrative Services**

This department includes all administrative salaries, employee benefits, operating supplies, property insurance and other expenses associated with the administrative, accounting and billing functions of the District.

| FINANCE & ADI    | MINISTRATIVE SERVICES          | 2013<br>ADOPTED | 2013<br>PROJECTED | 2014<br>PROPOSED | CHANGE      |
|------------------|--------------------------------|-----------------|-------------------|------------------|-------------|
| 01-30-310-500105 | Labor                          | 871,300         | 792,949           | 1,002,617        | 131,317     |
| 01-30-310-500195 | (Labor Related CIP)            | (114,916)       | (60,587)          | (25,000)         | 89,916      |
| 01-30-310-500110 | Övertime                       | 3,000           | 3,067             | Ó                | (3,000)     |
| 01-30-310-500196 | (Overtime Related CIP)         | (3,000)         | (909)             | 0                | 3,000       |
| 01-30-310-500125 | Health Insurance               | 190,000         | 190,000           | 350,000          | 160,000     |
| 01-30-310-500155 | Retirement/CalPERS             | 285,800         | 233,387           | 285,800          | 0           |
| 01-30-310-500140 | Life Insurance                 | 5,600           | 5,513             | 5,600            | 0           |
| 01-30-310-500165 | Uniforms & Employee Benefits   | 1,000           | 0                 | 2,000            | 1,000       |
| 01-30-310-500170 | Education Expenses             | 500             | 259               | 1,000            | 500         |
| 01-30-310-500115 | Social Security                | 59,800          | 49,910            | 62,162           | 2,362       |
| 01-30-310-500120 | Medicare                       | 13,969          | 11,672            | 14,538           | 569         |
| 01-30-310-500145 | Workers' Compensation          | 14,520          | 13,039            | 21,088           | 6,568       |
| 01-30-310-500150 | Unemployment Insurance         | 32,760          | 2,907             | 12,760           | (20,000)    |
| 01-30-310-500175 | Seminar & Travel Expenses      | 10,000          | 6,205             | 15,500           | 5,500       |
| 01-30-310-550036 | Notary/Lien Fees               | 4,500           | 4,500             | 4,500            | 0           |
| 01-30-310-500160 | Post-Employmnt Health Expenses | 7,000           | 3,982             | 8,500            | 1,500       |
| 01-30-310-500130 | CalPERS Health Admin Costs     | 1,800           | 572               | 5,000            | 3,200       |
| 01-30-310-550001 | Bank Charges                   | 30,000          | 8,228             | 30,000           | 0           |
| 01-30-310-500190 | Temporary Labor                | 105,300         | 86,299            | 36,400           | (68,900)    |
| 01-30-310-550042 | Office Supplies                | 38,000          | 42,253            | 42,250           | 4,250       |
| 01-30-310-550046 | Office Equipment               | 82,000          | 57,533            | 82,000           | 0           |
| 01-40-470-501691 | Maint & Rpr- Buildgs (General) | 14,000          | 100               | 5,000            | (9,000)     |
| 01-30-310-550030 | Membership Dues                | 28,500          | 30,971            | 31,000           | 2,500       |
| 01-30-310-520001 | Maint & Rpr-Office Equipment   | 3,100           | 2,875             | 2,800            | (300)       |
| 01-30-310-550048 | Postage                        | 49,000          | 45,687            | 58,800           | 9,800       |
| 01-30-310-550066 | Subscriptions                  | 9,000           | 10,872            | 11,000           | 2,000       |
| 01-50-510-550040 | General Supplies               | 10,200          | 9,566             | 10,000           | (200)       |
| 01-40-510-510031 | Small Tools, Parts & Maint     | 6,500           | 7,248             | 7,300            | 800         |
| 01-30-310-550018 | Employee Medical/First Aid     | 500             | 120               | 500              | 0           |
| 01-30-310-550024 | Employment Testing             | 300             | 83                | 300              | 0           |
| 01-30-310-550054 | Property, Auto& Gen Liab Insur | 95,000          | 102,758           | 105,000          | 10,000      |
| 01-40-410-540084 | State Mandates & Tariffs       | 33,000          | 32,908            | 33,000           | 0           |
| 01-50-510-550072 | Misc Operating Expenses        | 4,500           | 3,838             | 4,500            | 0           |
| 01-50-510-550060 | Public Education               | 7,500           | 2,684             | 10,000           | 2,500       |
| 01-50-510-540066 | Property Damages & Theft       | 2,000           | 300               | 2,000            | 0           |
| 01-30-310-580021 | IT/Software Support            | 5,000           | 1,050             | 27,819           | 22,819      |
| 01-30-310-550006 | Cashiering Shortages/Overages  | 50              | 15                | 50               | 0           |
| 01-30-310-550090 | Principal Repayment            | 2,100,000       | 2,100,000         | 0                | (2,100,000) |
| 01-30-310-590001 | Interest Expense               | 67,880          | 67,800            | 0                | (67,880)    |
| 01-30-310-590011 | Cost of Issuance Amortization  | 18,322          | 13,742            | 0                | (18,322)    |
|                  |                                | 4,093,285       | 3,883,396         | 2,265,784        | (1,827,501) |