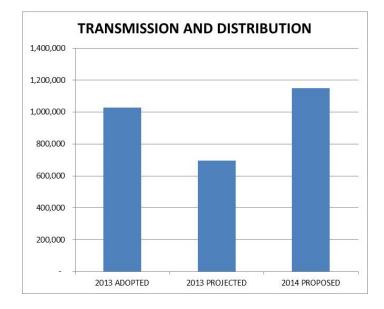

## **Transmission & Distribution**

This department includes the maintenance of the distribution system, service connections, meters, reservoirs and pressure regulating stations that deliver water throughout the District.

This department also includes costs associated with new service requests, fire hydrants and fire services.

|                  |                                | 2013          |     | 2013     | 2014       |           |
|------------------|--------------------------------|---------------|-----|----------|------------|-----------|
| TRANSMISSION A   | AND DISTRIBUTION               | ADOPTED       | PRC | JECTED   | PROPOSED   | CHANGE    |
| 01-40-440-500105 | Labor                          | \$<br>451,200 | \$  | 322,131  | \$ 521,000 | \$ 69,800 |
| 01-40-440-500195 | (Labor Related CIP))           | (87,555)      |     | (86,935) | (40,000)   | 47,555    |
| 01-40-440-500110 | Overtime                       | 16,900        |     | 6,721    | 10,000     | (6,900)   |
| 01-40-440-500111 | Double-time                    | 500           |     | 500      | 500        | 0         |
| 01-40-440-500125 | Health Insurance               | 183,400       |     | 141,840  | 193,900    | 10,500    |
| 01-40-440-500155 | Retirement/CalPERS             | 133,400       |     | 131,152  | 155,600    | 22,200    |
| 01-40-440-500140 | Life Insurance                 | 3,400         |     | 3,256    | 3,500      | 100       |
| 01-40-440-500165 | Uniforms & Employee Benefits   | 3,900         |     | 5,369    | 5,500      | 1,600     |
| 01-40-440-500170 | Education Expenses             | 1,000         |     | 83       | 1,000      | 0         |
| 01-40-440-500115 | Social Security                | 30,100        |     | 26,309   | 32,500     | 2,400     |
| 01-40-440-500120 | Medicare                       | 7,000         |     | 6,153    | 7,400      | 400       |
| 01-40-440-500145 | Workers' Compensation          | 44,300        |     | 30,644   | 46,300     | 2,000     |
| 01-40-440-500175 | Seminar & Travel Expenses      | 800           |     | 0        | 800        | 0         |
| 01-40-440-520071 | Maint & Rpr-Pipelines&Hydrants | 85,000        |     | 30,692   | 65,000     | (20,000)  |
| 01-40-440-540036 | Line Locates                   | 2,500         |     | 2,997    | 3,000      | 500       |
| 01-40-440-540042 | Meters Maintenance & Services  | 86,542        |     | 46,614   | 82,000     | (4,542)   |
| 01-40-440-540001 | Backflow Devices               | 2,000         |     | 574      | 1,500      | (500)     |
| 01-40-440-540078 | Reservoirs Maintenance         | 12,000        |     | 3,395    | 12,000     | 0         |
| 01-40-440-520081 | Maint & Rpr-Pressure Regulatrs | 9,000         |     | 247      | 5,000      | (4,000)   |
| 01-40-440-540024 | Inventry Adjustments           | 3,000         |     | 0        | 3,000      | 0         |
| 01-40-440-540026 | Inventry Purchase Discounts    | (2,200)       |     | (8,816)  | (5,000)    | (2,800)   |
| 01-40-440-540024 | Inventry Adjustments           | 0             |     | 0        | 0          | 0         |
| 01-40-440-510031 | Small Tools, Parts & Maint     | 100           |     | 0        | 100        | 0         |
| 01-40-440-550024 | Employment Testing             | 200           |     | 120      | 200        | 0         |
| 01-40-450-500105 | Labor                          | 21,300        |     | 17,291   | 24,000     | 2,700     |
| 01-40-450-500110 | Overtime                       | 2,000         |     | 2,597    | 0          | (2,000)   |
| 01-40-450-500125 | Health Insurance               | 7,000         |     | 4,760    | 7,200      | 200       |
| 01-40-450-500155 | Retirement/CalPERS             | 7,000         |     | 6,433    | 9,000      | 2,000     |
| 01-40-450-500140 | Life Insurance                 | 200           |     | 147      | 150        | (50)      |
| 01-40-450-500165 | Uniforms & Employee Benefits   | 300           |     | 0        | 300        | 0         |
| 01-40-450-500115 | Social Security                | 1,500         |     | 1,227    | 1,500      | 0         |
| 01-40-450-500120 | Medicare                       | 300           |     | 0        | 300        | 0         |
| 01-40-450-500145 | Workers' Compensation          | <br>2,100     |     | 1,567    | 2,100      | 0         |
|                  |                                | 1,028,187     |     | 697,069  | 1,149,350  | 121,163   |
|                  |                                |               |     |          |            |           |