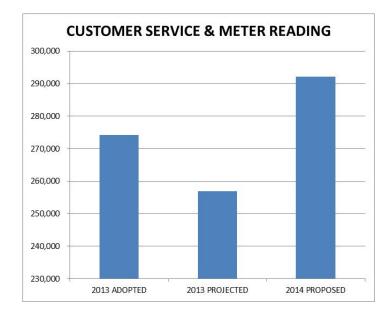

## **Customer Service & Meter Reading**

This department conducts meter reading and field related customer service activities.

| CUSTOMER SE      | RVICE & METER READING        | 2013<br>ADOPTED | 2013<br>PROJECTED | 2014<br>PROPOSED | CHANGE |
|------------------|------------------------------|-----------------|-------------------|------------------|--------|
| 01-40-460-500105 | Labor                        | 138,200         | 135,899           | 140,100          | 1,900  |
| 01-40-460-500110 | Overtime                     | 3,600           | 1,547             | 3,700            | 100    |
| 01-40-460-500111 | Double-time                  | 100             | 100               | 100              | 0      |
| 01-40-460-500125 | Health Insurance             | 60,300          | 52,148            | 70,000           | 9,700  |
| 01-40-460-500155 | Retirement/CalPERS           | 46,100          | 44,087            | 50,500           | 4,400  |
| 01-40-460-500140 | Life Insurance               | 900             | 1,046             | 1,000            | 100    |
| 01-40-460-500165 | Uniforms & Employee Benefits | 750             | 716               | 750              | 0      |
| 01-40-460-500170 | Education Expenses           | 400             | 0                 | 400              | 0      |
| 01-40-460-500115 | Social Security              | 8,600           | 8,507             | 8,800            | 200    |
| 01-40-460-500120 | Medicare                     | 2,100           | 1,990             | 2,100            | 0      |
| 01-40-460-500145 | Workers' Compensation        | 12,600          | 10,810            | 14,000           | 1,400  |
| 01-40-460-500175 | Seminar & Travel Expenses    | 300             | 0                 | 300              | 0      |
| 01-40-460-550024 | Employment Testing           | 300             | 0                 | 300              | 0      |
|                  |                              | 274,250         | 256,850           | 292,050          | 17,800 |