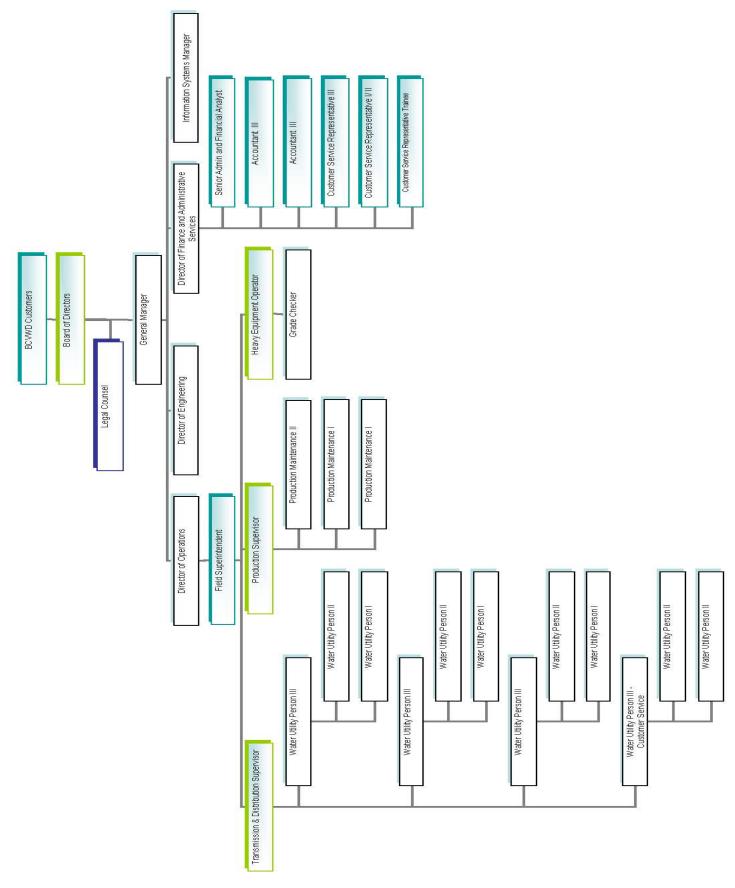

### Organization

Constituents of the District are represented by a five member Board of Directors from five separate divisions. Members of the community vote for all District Directors regardless of where they live in the District. The Board of Directors meets monthly on the second Wednesday. Each year the Board of Directors adopts an operating budget prior to the new fiscal year. The budget authorizes and provides the basis for reporting and control of financial operation and accountability for District funds.