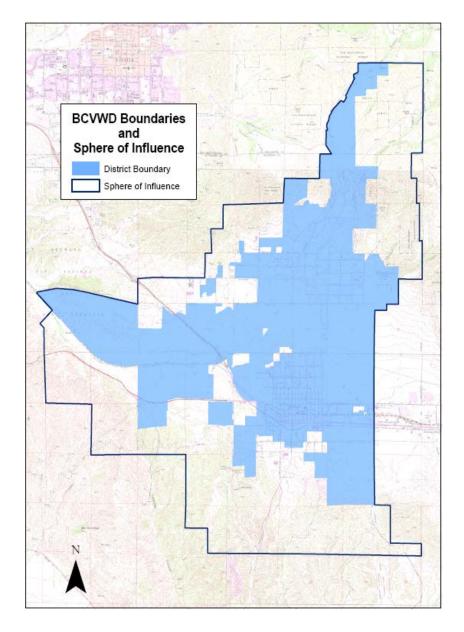

The District's service area is approximately 28 square miles with a majority of the area within the communities of Beaumont and Cherry Valley. The system is served exclusively by ground water using 23 wells. Recharge of the basin is accomplished using imported State Project Water at the District's recharge facilities. A total of 30 million gallons of potable and 2 million gallons of non-potable water storage provide peak demand and fire protection reserves. The water distribution system is comprised of over 100 miles of potable water lines and about 28 miles of non-potable water lines (including transmission and distribution lines) from 2 to 30 inches in diameter.

### Organization

Constituents of the District are represented by a five member Board of Directors from five separate divisions. Members of the community vote for all District Directors regardless of where they live in the District. The Board of Directors meets monthly on the second Wednesday. Each year the Board of Directors adopts an operating budget prior to the new fiscal year. The budget authorizes and provides the basis for reporting and control of financial operation and accountability for District funds.