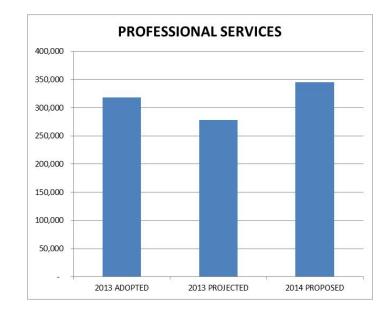

## **Professional Services**

This category includes professional services from outside consultants for legal, engineering and auditing services.

| PROFESSIONA      | L SERVICES                        | 2013<br>ADOPTED | 2013<br>PROJECTED | 2014<br>PROPOSED | CHANGE   |
|------------------|-----------------------------------|-----------------|-------------------|------------------|----------|
| 01-30-310-580011 | General Legal                     | 150,000         | 135,534           | 150,000          | -        |
| 01-30-310-580001 | Accounting & Audit                | 28,000          | 22,000            | 22,000           | (6,000)  |
| 01-20-210-580031 | Outside Engineering               | 31,000          | 585               | 50,000           | 19,000   |
| 01-20-210-580032 | (CIP Related General Engineering) | (25,000)        | 0                 | (25,000)         | 0        |
| 01-20-210-540012 | Dev Reimbursable Engineering      | 10,000          | 0                 | 43,364           | 33,364   |
| 01-20-210-540048 | Permits, Fees & Licensing         | 4,000           | 0                 | 4,000            | 0        |
| 01-20-210-540018 | Grant & Loan Procurement          | 0               | 0                 | 41,283           | 41,283   |
| 01-50-510-550096 | Beaumont Basin Watermaster        | 119,800         | 119,701           | 60,000           | (59,800) |
|                  |                                   | 317,800         | 277,820           | 345,647          | 27,847   |