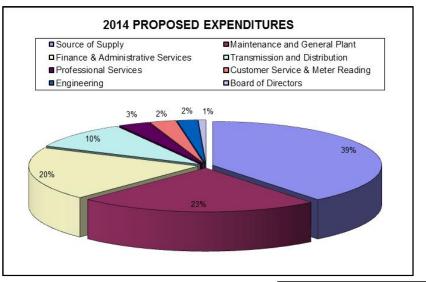

|                                   | 2013<br>ADOPTED |             | 2013<br>PROJECTED |            |    |            | 2014<br>PROPOSED  |  | <br>Increase/<br>(Decrease) |
|-----------------------------------|-----------------|-------------|-------------------|------------|----|------------|-------------------|--|-----------------------------|
| Operating Expenses                |                 |             |                   |            |    |            |                   |  |                             |
| Source of Supply                  | \$              | 4,315,600   | \$                | 4,189,732  | \$ | 4,551,067  | \$<br>235,467     |  |                             |
| Transmission and Distribution     |                 | 1,028,187   |                   | 697,069    |    | 1,149,350  | 121,163           |  |                             |
| Customer Service & Meter Reading  |                 | 274,250     |                   | 256,850    |    | 292,050    | 17,800            |  |                             |
| Finance & Administrative Services |                 | 4,093,285   |                   | 3,883,396  |    | 2,265,784  | (1,827,501)       |  |                             |
| Board of Directors                |                 | 40,000      |                   | 27,120     |    | 85,050     | 45,050            |  |                             |
| Maintenance and General Plant     |                 | 2,498,669   |                   | 2,564,964  |    | 2,651,495  | 152,826           |  |                             |
| Engineering                       |                 | 219,468     |                   | 203,284    |    | 227,318    | 7,850             |  |                             |
| Professional Services             |                 | 317,800     |                   | 277,820    |    | 345,647    | 27,847            |  |                             |
| Total Operating Expenses          | \$              | 12,787,259  | \$                | 12,100,235 | \$ | 11,567,761 | \$<br>(1,219,498) |  |                             |
| Total Revenue                     | \$              | 11,779,396  | \$                | 13,399,675 | \$ | 11,679,614 | \$<br>(99,782)    |  |                             |
| Total Expenditures                | \$              | 12,787,259  | \$                | 12,100,235 | \$ | 11,567,761 | \$<br>(1,219,498) |  |                             |
| Net Increase/(loss*)              | \$              | (1,007,863) | \$                | 1,299,440  | \$ | 111,853    | \$<br>1,119,716   |  |                             |