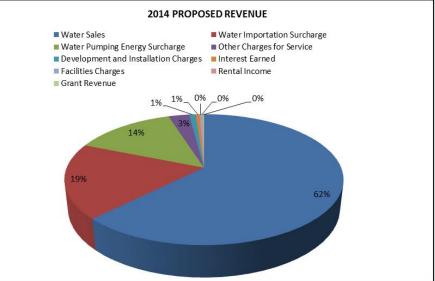

#### Overview

The District utilizes the accrual basis for budget and accounting, recognizing revenues and expenses in the period in which they are earned and incurred, respectively.

|                                      | 2013<br>ADOPTED |            | P  | 2013<br>PROJECTED |    | 2014<br>ROPOSED | Increase/<br>(Decrease) |           |
|--------------------------------------|-----------------|------------|----|-------------------|----|-----------------|-------------------------|-----------|
| Operating Revenue                    |                 |            |    |                   |    |                 |                         |           |
| Water Sales                          | \$              | 7,282,825  | \$ | 7,678,942         | \$ | 7,302,164       | \$                      | 19,339    |
| Development and Installation Charges |                 | 135,875    |    | 202,709           |    | 105,875         |                         | (30,000)  |
| Other Charges for Service            |                 | 342,714    |    | 378,598           |    | 335,839         |                         | (6,875)   |
| Water Importation Surcharge          |                 | 2,176,000  |    | 2,354,366         |    | 2,176,000       |                         | 0         |
| Water Pumping Energy Surcharge       |                 | 1,600,000  |    | 1,666,162         |    | 1,627,915       |                         | 27,915    |
| Total Operating Revenue              | \$              | 11,537,414 | \$ | 12,280,777        | \$ | 11,547,792      | \$                      | 10,378    |
| Non-Operating Revenue                |                 |            |    |                   |    |                 |                         |           |
| Rental Income                        | \$              | 21,682     | \$ | 16,563            | \$ | 20,980          | \$                      | (702)     |
| Facilities Charges                   |                 | 26,700     |    | 1,002,778         |    | 26,700          |                         | 0         |
| Interest Earned                      |                 | 118,600    |    | 99,546            |    | 63,500          |                         | (55,100)  |
| Grant Revenue                        |                 | 75,000     |    | 0                 |    | 20,642          |                         | (54,358)  |
| Total Non-Operating Revenue          | \$              | 241,982    | \$ | 1,118,887         | \$ | 131,822         | \$                      | (110,160) |
| Total Revenue                        | \$              | 11,779,396 | \$ | 13,399,664        | \$ | 11,679,614      | \$                      | (99,782)  |