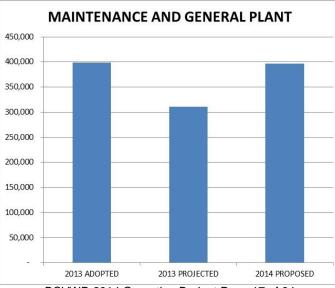

### **Maintenance & General Plant**

This category includes utilities, auto/equipment fuel, maintenance and repairs for all residences and offices. It also includes all landscape maintenance related labor as well as general maintenance in the canyon areas, recharge basin system and the Noble Creek Recharge facility.

| MAINTENANCE A       | ND GENERAL PLANT                             | 2013<br>ADOPTED | 2013<br>PROJECTED | 2014<br>PROPOSED | CHANGE   |
|---------------------|----------------------------------------------|-----------------|-------------------|------------------|----------|
| 01-40-470-501111    | Electricity - 560 Magnolia                   | 21,630          | 16,683            | 23,600           | 1,970    |
| 01-40-470-501511    | Phones - 560 Magnolia                        | 21,800          | 18,812            | 25,000           | 3,200    |
| 01-40-470-501411    | Sanitation - 560 Magnolia                    | 1,800           | 1,586             | 1,800            | 0        |
| 01-40-470-501611    | Maint & Repair- 560 Magnolia                 | 15,494          | 15,729            | 16,000           | 506      |
| 01-40-470-501121    | Electricity - 12303 Oak Glen                 | 3,000           | 3,396             | 3,300            | 300      |
| 01-40-470-501621    | Maint & Repair- 12303 Oak Glen               | 1,200           | 0                 | 1,200            | 0        |
| 01-40-470-501321    | Propane - 12303 Oak Glen                     | 100             | 79                | 120              | 20       |
| 01-40-470-501131    | Electricity - 13695 Oak Glen                 | 1,000           | 957               | 1,100            | 100      |
| 01-40-470-501631    | Maint & Repair- 13695 Oak Glen               | 1,000           | 0                 | 1,000            | 0        |
| 01-40-470-501331    | Propane - 13695 Oak Glen                     | 2,000           | 1,172             | 1,100            | (900)    |
| 01-40-470-501141    | Electricity - 13697 Oak Glen                 | 2,500           | 2,188             | 2,725            | 225      |
| 01-40-470-501641    | Maint & Repair- 13697 Oak Glen               | 500             | 0                 | 500              | 0        |
| 01-40-470-501341    | Propane - 13697 Oak Glen                     | 2,000           | 1,234             | 1,200            | (800)    |
| 01-40-470-501151    | Elec - 9781 Avenida Miravilla                | 2,000           | 210               | 2,200            | 200      |
| 01-40-470-501651    | Maint & Rpr-9781 Ave Miravilla               | 1,500           | 0                 | 1,500            | 0        |
| 01-40-470-501351    | Propane-9781 Avenida Miravilla               | 1,200           | 79                | 1,200            | 0        |
| 01-40-470-501161    | Electricity - 815 E. 12th                    | 6,695           | 5,052             | 7,300            | 605      |
| 01-40-470-501561    | Phones - 815 E. 12th                         | 4,200           | 2,890             | 3,000            | (1,200)  |
| 01-40-470-501461    | Sanitation - 815 E. 12th                     | 3,000           | 2,996             | 3,000            | 0        |
| 01-40-470-501661    | Maint & Repair- 815 E. 12th                  | 5,000           | 2,689             | 5,000            | 0        |
| 01-40-470-501471    | Sanitation - 11083 Cherry Ave                | 3,200           | 2,841             | 3,200            | 0        |
| 01-40-470-500105    | Labor                                        | 63,000          | 31,907            | 32,000           | (31,000) |
| 01-40-470-500125    | Health Insurance                             | 13,000          | 10,124            | 11,000           | (2,000)  |
| 01-40-470-500155    | Retirement/CalPERS                           | 9,900           | 8,638             | 9,950            | 50       |
| 01-40-470-500140    | Life Insurance                               | 250             | 206               | 200              | (50)     |
| 01-40-470-500115    | Social Security                              | 2,000           | 1,696             | 1,700            | (300)    |
| 01-40-470-500120    | Medicare                                     | 500             | 397               | 400              | (100)    |
| 01-40-470-500145    | Workers' Compensation                        | 2,500           | 2,163             | 2,500            | 0        |
| 01-40-470-510001    | Auto/Fuel                                    | 96,700          | 77,466            | 100,000          | 3,300    |
| 01-40-470-510002    | (Fuel Related CIP)                           | (15,000)        | (11,665)          | (15,000)         | 0        |
| 01-40-470-520011    | Maint & Rpr-Safety Equipment                 | 5,500           | 2,117             | 5,500            | 0        |
| 01-40-470-520091    | Maint & Rpr-Communicatn Equip                | 0               | 0                 | 2,500            | 2,500    |
| 01-40-470-520031    | Maint & Rpr-General Equipment                | 27,000          | 21,387            | 45,000           | 18,000   |
| 01-40-470-520041    | Maint & Rpr-Fleet                            | 0               | 0                 | 0                | 0        |
| 01-40-470-520031    | Maint & Rpr-General Equipment                | 0               | 0                 | 0                | 0        |
| 01-40-470-520031    | Maint & Rpr-General Equipment                | 0               | 0                 | 0                | 0        |
| 01-40-470-520041    | Maint & Rpr-Fleet                            | 50,000          | 64,139            | 64,200           | 14,200   |
| 01-40-470-501600    | Property Maintenance Repairs                 | 5,000           | 581               | 5,000            | 0        |
| 01-40-470-540030    | Landscape Maintenance                        | 10,500          | 5,808             | 6,500            | (4,000)  |
| 01-40-470-540072    | Rechrg Facs, Cnyns&Ponds Maint               | 27,000          | 17,019            | 20,000           | (7,000)  |
| NOTE: System Depres | iation is omitted from the chart for clarity | 398,669         | 310,574           | 396,495          | (2,174)  |