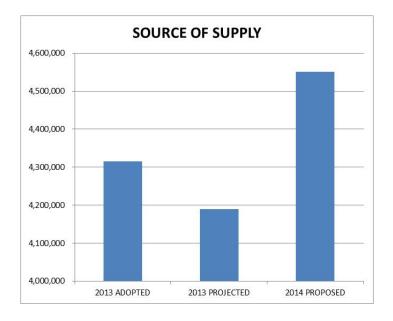

## Source of Supply

This category represents the projected costs related to the operation and maintenance of the 23 active wells, booster stations, storage facilities, supervisory control and data acquisition (SCADA) and water quality functions.

| SOURCE OF SU     | ΙΡΡΙ Υ                        |    | 2013<br>ADOPTED |    | 013<br>JECTED | PR | 2014<br>OPOSED | СНА | NGE     |
|------------------|-------------------------------|----|-----------------|----|---------------|----|----------------|-----|---------|
| 01-40-410-500105 | Labor                         | \$ | 213,800         | \$ | 171,756       | \$ | 217,400        | \$  | 3,600   |
| 01-40-410-500105 | Overtime                      | Ψ  | 15,000          | Ψ  | 9,236         | Ψ  | 13,476         | Ψ   | (1,524) |
| 01-40-410-500111 | Double-time                   |    | 100             |    | 100           |    | 100            |     | (1,021) |
| 01-40-410-500125 | Health Insurance              |    | 69,400          |    | 56,012        |    | 69,400         |     | Ő       |
| 01-40-410-500155 | Retirement/CalPERS            |    | 73,500          |    | 58,902        |    | 87,500         |     | 14,000  |
| 01-40-410-500140 | Life Insurance                |    | 1,300           |    | 1,276         |    | 1,300          |     | 0       |
| 01-40-410-500165 | Uniforms & Employee Benefits  |    | 1,000           |    | 719           |    | 1,000          |     | õ       |
| 01-40-410-500105 | Education Expenses            |    | 3,400           |    | 707           |    | 1,500          |     | (1,900) |
| 01-40-410-500115 | Social Security               |    | 13,300          |    | 11,273        |    | 13,476         |     | 176     |
| 01-40-410-500120 | Medicare                      |    | 3,100           |    | 2,636         |    | 3,200          |     | 100     |
| 01-40-410-500145 | Workers' Compensation         |    | 15,500          |    | 14,371        |    | 15,500         |     | 0       |
| 01-40-410-510011 | Treatment & Chemicals         |    | 75,000          |    | 80,814        |    | 80,100         |     | 5,100   |
| 01-40-410-510021 | Lab Testing                   |    | 55,000          |    | 45,100        |    | 75,000         |     | 20,000  |
| 01-40-410-520061 | Maint & Rpr-Pumping Equipment |    | 100,000         |    | 40,203        |    | 100,000        |     | 0       |
| 01-40-410-501201 | Gas - Wells                   |    | 200             |    | 135           |    | 200            |     | 0<br>0  |
| 01-40-410-501201 | Electricity - Wells           |    | 1,493,500       |    | 1,475,634     |    | 1,692,915      |     | 199,415 |
| 01-40-410-520021 | Maint & Rpr-Telemetry Equip   |    | 5,000           |    | 587           |    | 1,500          |     | (3,500) |
| 01-40-410-500175 | Seminar & Travel Expenses     |    | 500             |    | 0             |    | 500            |     | (0,000) |
| 01-40-410-510031 | Small Tools, Parts & Maint    |    | 100             |    | 29            |    | 100            |     | õ       |
| 01-40-410-520031 | Maint & Rpr-General Equipment |    | 100             |    | 27            |    | 100            |     | õ       |
| 01-40-410-550066 | Subscriptions                 |    | 600             |    | 266           |    | 600            |     | Õ       |
| 01-40-410-550024 | Employment Testing            |    | 200             |    | 200           |    | 200            |     | 0       |
| 01-40-410-500501 | State Project Water Purchases |    | 2,176,000       |    | 2,219,951     |    | 2,176,000      |     | ő       |
| 01 40 410-000001 |                               |    | 4,315,600       |    | 4,189,732     |    | 4,551,067      |     | 235,467 |
|                  |                               |    | 1,010,000       |    | 1,100,702     |    | 1,001,007      |     | 200,407 |