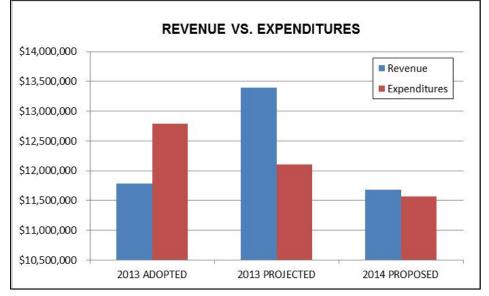

#### Overview

The District utilizes the accrual basis for budget and accounting, recognizing revenues and expenses in the period in which they are earned and incurred, respectively.

|                                      | 2013<br>ADOPTED |            | P  | 2013<br>PROJECTED |    | 2014<br>ROPOSED | Increase/<br>(Decrease) |           |
|--------------------------------------|-----------------|------------|----|-------------------|----|-----------------|-------------------------|-----------|
| Operating Revenue                    |                 |            |    |                   |    |                 |                         |           |
| Water Sales                          | \$              | 7,282,825  | \$ | 7,678,942         | \$ | 7,302,164       | \$                      | 19,339    |
| Development and Installation Charges |                 | 135,875    |    | 202,709           |    | 105,875         |                         | (30,000)  |
| Other Charges for Service            |                 | 342,714    |    | 378,598           |    | 335,839         |                         | (6,875)   |
| Water Importation Surcharge          |                 | 2,176,000  |    | 2,354,366         |    | 2,176,000       |                         | 0         |
| Water Pumping Energy Surcharge       |                 | 1,600,000  |    | 1,666,162         |    | 1,627,915       |                         | 27,915    |
| Total Operating Revenue              | \$              | 11,537,414 | \$ | 12,280,777        | \$ | 11,547,792      | \$                      | 10,378    |
| Non-Operating Revenue                |                 |            |    |                   |    |                 |                         |           |
| Rental Income                        | \$              | 21,682     | \$ | 16,563            | \$ | 20,980          | \$                      | (702)     |
| Facilities Charges                   |                 | 26,700     |    | 1,002,778         |    | 26,700          |                         | 0         |
| Interest Earned                      |                 | 118,600    |    | 99,546            |    | 63,500          |                         | (55,100)  |
| Grant Revenue                        |                 | 75,000     |    | 0                 |    | 20,642          |                         | (54,358)  |
| Total Non-Operating Revenue          | \$              | 241,982    | \$ | 1,118,887         | \$ | 131,822         | \$                      | (110,160) |
| Total Revenue                        | \$              | 11,779,396 | \$ | 13,399,664        | \$ | 11,679,614      | \$                      | (99,782)  |

|                                   | 2013<br>ADOPTED |             | 2013<br>PROJECTED |            |    |            | 2014<br>PROPOSED  |  | <br>Increase/<br>(Decrease) |
|-----------------------------------|-----------------|-------------|-------------------|------------|----|------------|-------------------|--|-----------------------------|
| Operating Expenses                |                 |             |                   |            |    |            |                   |  |                             |
| Source of Supply                  | \$              | 4,315,600   | \$                | 4,189,732  | \$ | 4,551,067  | \$<br>235,467     |  |                             |
| Transmission and Distribution     |                 | 1,028,187   |                   | 697,069    |    | 1,149,350  | 121,163           |  |                             |
| Customer Service & Meter Reading  |                 | 274,250     |                   | 256,850    |    | 292,050    | 17,800            |  |                             |
| Finance & Administrative Services |                 | 4,093,285   |                   | 3,883,396  |    | 2,265,784  | (1,827,501)       |  |                             |
| Board of Directors                |                 | 40,000      |                   | 27,120     |    | 85,050     | 45,050            |  |                             |
| Maintenance and General Plant     |                 | 2,498,669   |                   | 2,564,964  |    | 2,651,495  | 152,826           |  |                             |
| Engineering                       |                 | 219,468     |                   | 203,284    |    | 227,318    | 7,850             |  |                             |
| Professional Services             |                 | 317,800     |                   | 277,820    |    | 345,647    | 27,847            |  |                             |
| Total Operating Expenses          | \$              | 12,787,259  | \$                | 12,100,235 | \$ | 11,567,761 | \$<br>(1,219,498) |  |                             |
| Total Revenue                     | \$              | 11,779,396  | \$                | 13,399,675 | \$ | 11,679,614 | \$<br>(99,782)    |  |                             |
| Total Expenditures                | \$              | 12,787,259  | \$                | 12,100,235 | \$ | 11,567,761 | \$<br>(1,219,498) |  |                             |
| Net Increase/(loss*)              | \$              | (1,007,863) | \$                | 1,299,440  | \$ | 111,853    | \$<br>1,119,716   |  |                             |