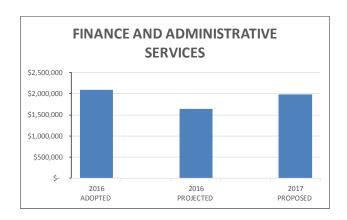

|                                     | 2016<br>ADOPTED |            | 2016<br>PROJECTED |            | PR | 2017<br>ROPOSED | Increase/<br>(Decrease) |           |  |
|-------------------------------------|-----------------|------------|-------------------|------------|----|-----------------|-------------------------|-----------|--|
| Operating Expenses                  |                 |            |                   |            |    |                 |                         | <u> </u>  |  |
| Source of Supply                    | \$              | 4,006,634  | \$                | 4,842,640  | \$ | 4,374,025       | \$                      | 367,391   |  |
| Transmission and Distribution       |                 | 1,137,208  |                   | 879,119    |    | 1,395,148       |                         | 257,940   |  |
| Customer Service and Meter Reading  |                 | 248,228    |                   | 258,814    |    | 268,720         |                         | 20,492    |  |
| Finance and Administrative Services |                 | 2,091,988  |                   | 1,636,856  |    | 1,976,028       |                         | (115,960) |  |
| Board of Directors                  |                 | 75,050     |                   | 28,921     |    | 49,245          |                         | (25,805)  |  |
| Maintenance and General Plant       |                 | 2,270,272  |                   | 2,793,935  |    | 2,859,246       |                         | 588,974   |  |
| Engineering                         |                 | 183,670    |                   | 203,479    |    | 331,764         |                         | 148,094   |  |
| Professional Services               |                 | 269,000    |                   | 177,583    |    | 261,610         |                         | (7,390)   |  |
| Total Operating Expenses            | \$              | 10,282,050 | \$                | 10,821,347 | \$ | 11,515,785      | \$                      | 1,233,735 |  |
| Total Revenue                       | \$              | 12,306,450 | \$                | 17,026,818 | \$ | 13,542,685      | \$                      | 1,236,235 |  |
| Total Expenses                      | \$              | 10,282,050 | \$                | 10,821,347 | \$ | 11,515,785      | \$                      | 1,233,735 |  |
| Net Increase/(loss)                 | \$              | 2,024,400  | \$                | 6,205,471  | \$ | 2,026,900       | \$                      | 2,500     |  |