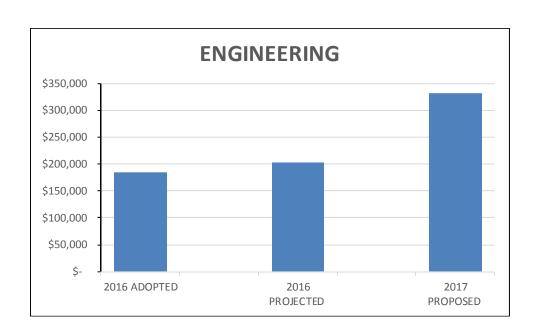

|                                     | 2016<br>ADOPTED |            | 2016<br>PROJECTED |            | PR | 2017<br>ROPOSED | Increase/<br>(Decrease) |           |  |
|-------------------------------------|-----------------|------------|-------------------|------------|----|-----------------|-------------------------|-----------|--|
| Operating Expenses                  |                 |            |                   |            |    |                 |                         | <u> </u>  |  |
| Source of Supply                    | \$              | 4,006,634  | \$                | 4,842,640  | \$ | 4,374,025       | \$                      | 367,391   |  |
| Transmission and Distribution       |                 | 1,137,208  |                   | 879,119    |    | 1,395,148       |                         | 257,940   |  |
| Customer Service and Meter Reading  |                 | 248,228    |                   | 258,814    |    | 268,720         |                         | 20,492    |  |
| Finance and Administrative Services |                 | 2,091,988  |                   | 1,636,856  |    | 1,976,028       |                         | (115,960) |  |
| Board of Directors                  |                 | 75,050     |                   | 28,921     |    | 49,245          |                         | (25,805)  |  |
| Maintenance and General Plant       |                 | 2,270,272  |                   | 2,793,935  |    | 2,859,246       |                         | 588,974   |  |
| Engineering                         |                 | 183,670    |                   | 203,479    |    | 331,764         |                         | 148,094   |  |
| Professional Services               |                 | 269,000    |                   | 177,583    |    | 261,610         |                         | (7,390)   |  |
| Total Operating Expenses            | \$              | 10,282,050 | \$                | 10,821,347 | \$ | 11,515,785      | \$                      | 1,233,735 |  |
| Total Revenue                       | \$              | 12,306,450 | \$                | 17,026,818 | \$ | 13,542,685      | \$                      | 1,236,235 |  |
| Total Expenses                      | \$              | 10,282,050 | \$                | 10,821,347 | \$ | 11,515,785      | \$                      | 1,233,735 |  |
| Net Increase/(loss)                 | \$              | 2,024,400  | \$                | 6,205,471  | \$ | 2,026,900       | \$                      | 2,500     |  |