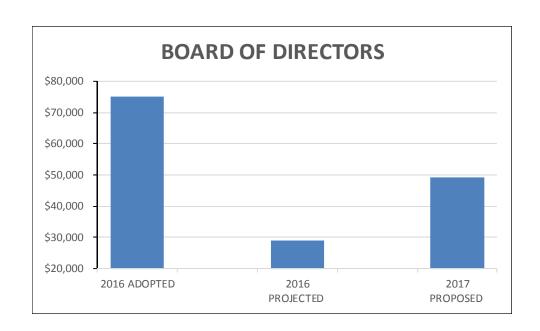

|                                     | 2016<br>ADOPTED |            | 2016<br>PROJECTED |            | PR | 2017<br>ROPOSED | Increase/<br>(Decrease) |           |  |
|-------------------------------------|-----------------|------------|-------------------|------------|----|-----------------|-------------------------|-----------|--|
| Operating Expenses                  |                 |            |                   |            |    |                 |                         | <u> </u>  |  |
| Source of Supply                    | \$              | 4,006,634  | \$                | 4,842,640  | \$ | 4,374,025       | \$                      | 367,391   |  |
| Transmission and Distribution       |                 | 1,137,208  |                   | 879,119    |    | 1,395,148       |                         | 257,940   |  |
| Customer Service and Meter Reading  |                 | 248,228    |                   | 258,814    |    | 268,720         |                         | 20,492    |  |
| Finance and Administrative Services |                 | 2,091,988  |                   | 1,636,856  |    | 1,976,028       |                         | (115,960) |  |
| Board of Directors                  |                 | 75,050     |                   | 28,921     |    | 49,245          |                         | (25,805)  |  |
| Maintenance and General Plant       |                 | 2,270,272  |                   | 2,793,935  |    | 2,859,246       |                         | 588,974   |  |
| Engineering                         |                 | 183,670    |                   | 203,479    |    | 331,764         |                         | 148,094   |  |
| Professional Services               |                 | 269,000    |                   | 177,583    |    | 261,610         |                         | (7,390)   |  |
| Total Operating Expenses            | \$              | 10,282,050 | \$                | 10,821,347 | \$ | 11,515,785      | \$                      | 1,233,735 |  |
| Total Revenue                       | \$              | 12,306,450 | \$                | 17,026,818 | \$ | 13,542,685      | \$                      | 1,236,235 |  |
| Total Expenses                      | \$              | 10,282,050 | \$                | 10,821,347 | \$ | 11,515,785      | \$                      | 1,233,735 |  |
| Net Increase/(loss)                 | \$              | 2,024,400  | \$                | 6,205,471  | \$ | 2,026,900       | \$                      | 2,500     |  |