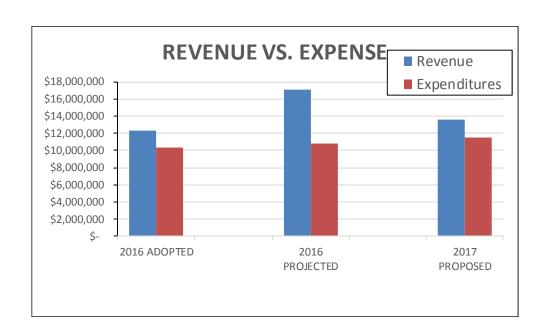

|                                     | 2016<br>ADOPTED |            | 2016<br>PROJECTED |            | PR | 2017<br>ROPOSED | Increase/<br>(Decrease) |           |  |
|-------------------------------------|-----------------|------------|-------------------|------------|----|-----------------|-------------------------|-----------|--|
| Operating Expenses                  |                 |            |                   |            |    |                 |                         | <u> </u>  |  |
| Source of Supply                    | \$              | 4,006,634  | \$                | 4,842,640  | \$ | 4,374,025       | \$                      | 367,391   |  |
| Transmission and Distribution       |                 | 1,137,208  |                   | 879,119    |    | 1,395,148       |                         | 257,940   |  |
| Customer Service and Meter Reading  |                 | 248,228    |                   | 258,814    |    | 268,720         |                         | 20,492    |  |
| Finance and Administrative Services |                 | 2,091,988  |                   | 1,636,856  |    | 1,976,028       |                         | (115,960) |  |
| Board of Directors                  |                 | 75,050     |                   | 28,921     |    | 49,245          |                         | (25,805)  |  |
| Maintenance and General Plant       |                 | 2,270,272  |                   | 2,793,935  |    | 2,859,246       |                         | 588,974   |  |
| Engineering                         |                 | 183,670    |                   | 203,479    |    | 331,764         |                         | 148,094   |  |
| Professional Services               |                 | 269,000    |                   | 177,583    |    | 261,610         |                         | (7,390)   |  |
| Total Operating Expenses            | \$              | 10,282,050 | \$                | 10,821,347 | \$ | 11,515,785      | \$                      | 1,233,735 |  |
| Total Revenue                       | \$              | 12,306,450 | \$                | 17,026,818 | \$ | 13,542,685      | \$                      | 1,236,235 |  |
| Total Expenses                      | \$              | 10,282,050 | \$                | 10,821,347 | \$ | 11,515,785      | \$                      | 1,233,735 |  |
| Net Increase/(loss)                 | \$              | 2,024,400  | \$                | 6,205,471  | \$ | 2,026,900       | \$                      | 2,500     |  |

| 20           |    | 16 ADOPTED | 201 | 6 PROJECTED | 2017 PROPOSED |            |  |  |
|--------------|----|------------|-----|-------------|---------------|------------|--|--|
| Revenue      | \$ | 12,306,450 | \$  | 17,026,818  | \$            | 13,542,685 |  |  |
| Expenditures | \$ | 10,282,050 | \$  | 10,821,347  | \$            | 11,515,785 |  |  |