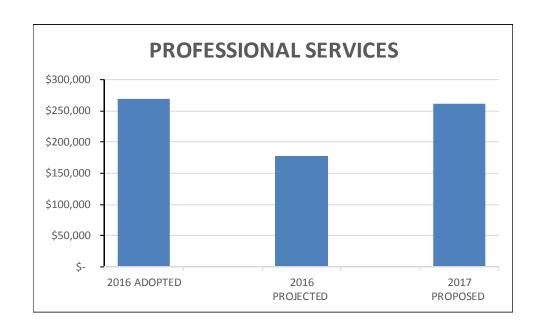

|                                     | 2016<br>ADOPTED |            | 2016<br>PROJECTED |            | PR | 2017<br>ROPOSED | Increase/<br>(Decrease) |           |  |
|-------------------------------------|-----------------|------------|-------------------|------------|----|-----------------|-------------------------|-----------|--|
| Operating Expenses                  |                 |            |                   |            |    |                 |                         | <u> </u>  |  |
| Source of Supply                    | \$              | 4,006,634  | \$                | 4,842,640  | \$ | 4,374,025       | \$                      | 367,391   |  |
| Transmission and Distribution       |                 | 1,137,208  |                   | 879,119    |    | 1,395,148       |                         | 257,940   |  |
| Customer Service and Meter Reading  |                 | 248,228    |                   | 258,814    |    | 268,720         |                         | 20,492    |  |
| Finance and Administrative Services |                 | 2,091,988  |                   | 1,636,856  |    | 1,976,028       |                         | (115,960) |  |
| Board of Directors                  |                 | 75,050     |                   | 28,921     |    | 49,245          |                         | (25,805)  |  |
| Maintenance and General Plant       |                 | 2,270,272  |                   | 2,793,935  |    | 2,859,246       |                         | 588,974   |  |
| Engineering                         |                 | 183,670    |                   | 203,479    |    | 331,764         |                         | 148,094   |  |
| Professional Services               |                 | 269,000    |                   | 177,583    |    | 261,610         |                         | (7,390)   |  |
| Total Operating Expenses            | \$              | 10,282,050 | \$                | 10,821,347 | \$ | 11,515,785      | \$                      | 1,233,735 |  |
| Total Revenue                       | \$              | 12,306,450 | \$                | 17,026,818 | \$ | 13,542,685      | \$                      | 1,236,235 |  |
| Total Expenses                      | \$              | 10,282,050 | \$                | 10,821,347 | \$ | 11,515,785      | \$                      | 1,233,735 |  |
| Net Increase/(loss)                 | \$              | 2,024,400  | \$                | 6,205,471  | \$ | 2,026,900       | \$                      | 2,500     |  |