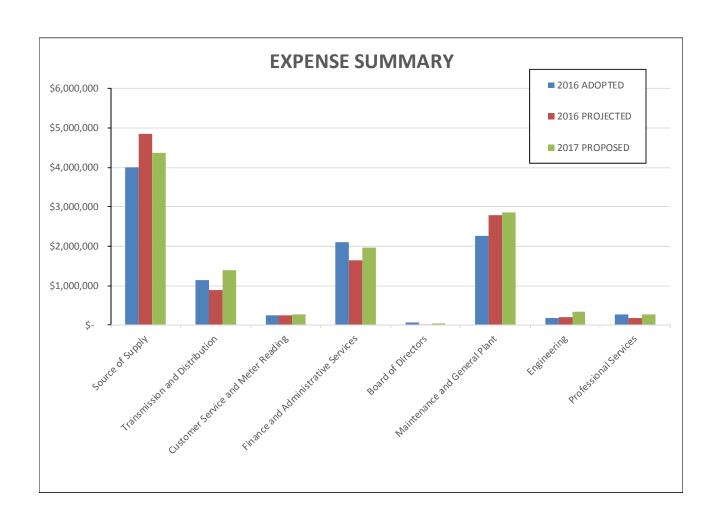

|                                     | 2016<br>ADOPTED |            | 2016<br>PROJECTED |            | PR | 2017<br>ROPOSED | Increase/<br>(Decrease) |           |  |
|-------------------------------------|-----------------|------------|-------------------|------------|----|-----------------|-------------------------|-----------|--|
| Operating Expenses                  |                 |            |                   |            |    |                 |                         | <u> </u>  |  |
| Source of Supply                    | \$              | 4,006,634  | \$                | 4,842,640  | \$ | 4,374,025       | \$                      | 367,391   |  |
| Transmission and Distribution       |                 | 1,137,208  |                   | 879,119    |    | 1,395,148       |                         | 257,940   |  |
| Customer Service and Meter Reading  |                 | 248,228    |                   | 258,814    |    | 268,720         |                         | 20,492    |  |
| Finance and Administrative Services |                 | 2,091,988  |                   | 1,636,856  |    | 1,976,028       |                         | (115,960) |  |
| Board of Directors                  |                 | 75,050     |                   | 28,921     |    | 49,245          |                         | (25,805)  |  |
| Maintenance and General Plant       |                 | 2,270,272  |                   | 2,793,935  |    | 2,859,246       |                         | 588,974   |  |
| Engineering                         |                 | 183,670    |                   | 203,479    |    | 331,764         |                         | 148,094   |  |
| Professional Services               |                 | 269,000    |                   | 177,583    |    | 261,610         |                         | (7,390)   |  |
| Total Operating Expenses            | \$              | 10,282,050 | \$                | 10,821,347 | \$ | 11,515,785      | \$                      | 1,233,735 |  |
| Total Revenue                       | \$              | 12,306,450 | \$                | 17,026,818 | \$ | 13,542,685      | \$                      | 1,236,235 |  |
| Total Expenses                      | \$              | 10,282,050 | \$                | 10,821,347 | \$ | 11,515,785      | \$                      | 1,233,735 |  |
| Net Increase/(loss)                 | \$              | 2,024,400  | \$                | 6,205,471  | \$ | 2,026,900       | \$                      | 2,500     |  |