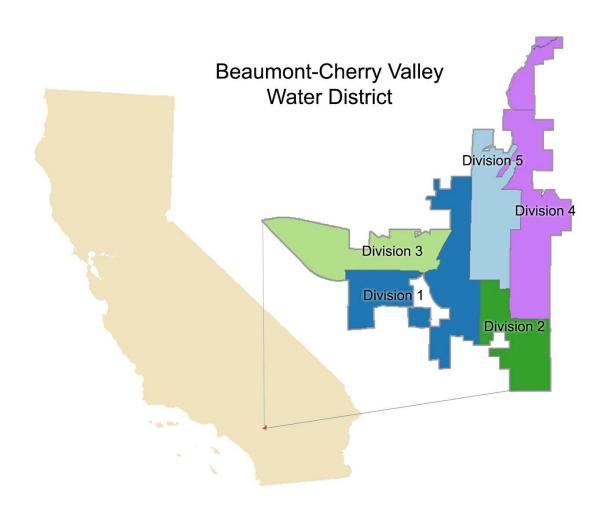

## **Organization**

Constituents of the District are represented by a five member Board of Directors from five separate divisions. Members of the community vote for all District Directors regardless of where they live in the District. The Board of Directors meets monthly on the second Wednesday. Each year the Board of Directors adopts an operating budget prior to the new fiscal year. The budget authorizes and provides the basis for reporting and control of financial operation and accountability for District funds.