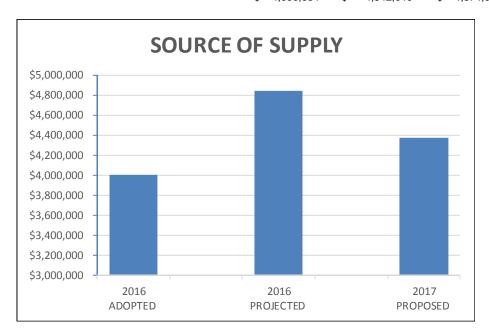

# **Source of Supply**

This category represents the projected costs related to the operation and maintenance of the 23 active wells, booster stations, storage facilities, State Water Project supply, supervisory control and data acquisition (SCADA) and water quality functions.

|                  |                               | 2016 |           |           | 2016      |    | 2017      |     |         |
|------------------|-------------------------------|------|-----------|-----------|-----------|----|-----------|-----|---------|
| SOURCE OF SUPPLY |                               | A    | DOPTED    | PROJECTED |           | PR | OPOSED    | CHA | NGE     |
| 01-40-410-500105 | Labor                         | \$   | 239,658   | \$        | 154,452   | \$ | 294,844   | \$  | 55,186  |
| 01-40-410-500110 | Overtime                      |      | 13,476    |           | 10,507    |    | 16,145    |     | 2,669   |
| 01-40-410-500111 | Double Time                   |      | 200       |           | 0         |    | 427       |     | 227     |
| 01-40-410-500125 | Health Insurance              |      | 81,728    |           | 48,618    |    | 121,440   |     | 39,712  |
| 01-40-410-500155 | Retirement/CalPERS            |      | 44,846    |           | 39,205    |    | 59,910    |     | 15,064  |
| 01-40-410-500140 | Life Insurance                |      | 1,539     |           | 719       |    | 1,265     |     | (274)   |
| 01-40-410-500165 | Uniforms & Employee Benefits  |      | 1,000     |           | 679       |    | 1,000     |     | 0       |
| 01-40-410-500170 | Education Expenses            |      | 1,400     |           | 60        |    | 1,000     |     | (400)   |
| 01-40-410-500115 | Social Security               |      | 14,859    |           | 10,752    |    | 18,283    |     | 3,424   |
| 01-40-410-500120 | Medicare                      |      | 3,475     |           | 2,515     |    | 4,278     |     | 803     |
| 01-40-410-500145 | Workers' Compensation         |      | 19,748    |           | 9,732     |    | 20,808    |     | 1,060   |
| 01-40-410-510011 | Treatment & Chemicals         |      | 75,000    |           | 59,989    |    | 75,000    |     | 0       |
| 01-40-410-510021 | Lab Testing                   |      | 90,000    |           | 46,805    |    | 90,000    |     | 0       |
| 01-40-410-520061 | Maint & Rpr-Pumping Equipment |      | 100,000   |           | 185,775   |    | 100,000   |     | 0       |
| 01-40-410-501201 | Gas - Wells                   |      | 225       |           | 196       |    | 225       |     | 0       |
| 01-40-410-501101 | Electricity - Wells           |      | 1,550,000 |           | 1,478,564 |    | 1,550,000 |     | 0       |
| 01-40-410-520021 | Maint & Rpr-Telemetry Equip   |      | 15,000    |           | 3,272     |    | 15,000    |     | 0       |
| 01-40-410-500175 | Seminar & Travel Expenses     |      | 500       |           | 0         |    | 500       |     | 0       |
| 01-40-410-510031 | Small Tools, Parts & Maint    |      | 3,280     |           | 3,099     |    | 3,200     |     | (80)    |
| 01-40-410-520031 | Maint & Rpr-General Equipment |      | 100       |           | 0         |    | 100       |     | 0       |
| 01-40-410-550066 | Subscriptions                 |      | 400       |           | 3         |    | 400       |     | 0       |
| 01-40-410-550024 | Employment Testing            |      | 200       |           | 0         |    | 200       |     | 0       |
| 01-40-410-500501 | State Project Water Purchases |      | 1,750,000 |           | 2,787,698 |    | 2,000,000 |     | 250,000 |
| 01-40-410-500511 | Ground Water Purchases        |      | 0         |           | 0         |    | 0         |     | 0       |
|                  |                               | \$   | 4,006,634 | \$        | 4,842,640 | \$ | 4,374,025 | \$  | 367,391 |