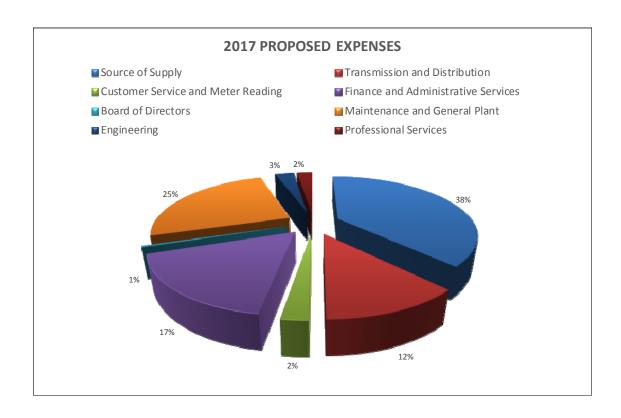

|                                     | 2016<br>ADOPTED |            | 2016<br>PROJECTED |            | PR | 2017<br>ROPOSED | Increase/<br>(Decrease) |           |  |
|-------------------------------------|-----------------|------------|-------------------|------------|----|-----------------|-------------------------|-----------|--|
| Operating Expenses                  |                 |            |                   |            |    |                 |                         | <u> </u>  |  |
| Source of Supply                    | \$              | 4,006,634  | \$                | 4,842,640  | \$ | 4,374,025       | \$                      | 367,391   |  |
| Transmission and Distribution       |                 | 1,137,208  |                   | 879,119    |    | 1,395,148       |                         | 257,940   |  |
| Customer Service and Meter Reading  |                 | 248,228    |                   | 258,814    |    | 268,720         |                         | 20,492    |  |
| Finance and Administrative Services |                 | 2,091,988  |                   | 1,636,856  |    | 1,976,028       |                         | (115,960) |  |
| Board of Directors                  |                 | 75,050     |                   | 28,921     |    | 49,245          |                         | (25,805)  |  |
| Maintenance and General Plant       |                 | 2,270,272  |                   | 2,793,935  |    | 2,859,246       |                         | 588,974   |  |
| Engineering                         |                 | 183,670    |                   | 203,479    |    | 331,764         |                         | 148,094   |  |
| Professional Services               |                 | 269,000    |                   | 177,583    |    | 261,610         |                         | (7,390)   |  |
| Total Operating Expenses            | \$              | 10,282,050 | \$                | 10,821,347 | \$ | 11,515,785      | \$                      | 1,233,735 |  |
| Total Revenue                       | \$              | 12,306,450 | \$                | 17,026,818 | \$ | 13,542,685      | \$                      | 1,236,235 |  |
| Total Expenses                      | \$              | 10,282,050 | \$                | 10,821,347 | \$ | 11,515,785      | \$                      | 1,233,735 |  |
| Net Increase/(loss)                 | \$              | 2,024,400  | \$                | 6,205,471  | \$ | 2,026,900       | \$                      | 2,500     |  |