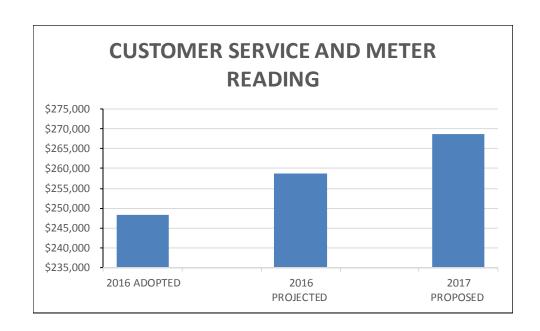

|                                     | 2016<br>ADOPTED |            | 2016<br>PROJECTED |            | PR | 2017<br>ROPOSED | Increase/<br>(Decrease) |           |  |
|-------------------------------------|-----------------|------------|-------------------|------------|----|-----------------|-------------------------|-----------|--|
| Operating Expenses                  |                 |            |                   |            |    |                 |                         | <u> </u>  |  |
| Source of Supply                    | \$              | 4,006,634  | \$                | 4,842,640  | \$ | 4,374,025       | \$                      | 367,391   |  |
| Transmission and Distribution       |                 | 1,137,208  |                   | 879,119    |    | 1,395,148       |                         | 257,940   |  |
| Customer Service and Meter Reading  |                 | 248,228    |                   | 258,814    |    | 268,720         |                         | 20,492    |  |
| Finance and Administrative Services |                 | 2,091,988  |                   | 1,636,856  |    | 1,976,028       |                         | (115,960) |  |
| Board of Directors                  |                 | 75,050     |                   | 28,921     |    | 49,245          |                         | (25,805)  |  |
| Maintenance and General Plant       |                 | 2,270,272  |                   | 2,793,935  |    | 2,859,246       |                         | 588,974   |  |
| Engineering                         |                 | 183,670    |                   | 203,479    |    | 331,764         |                         | 148,094   |  |
| Professional Services               |                 | 269,000    |                   | 177,583    |    | 261,610         |                         | (7,390)   |  |
| Total Operating Expenses            | \$              | 10,282,050 | \$                | 10,821,347 | \$ | 11,515,785      | \$                      | 1,233,735 |  |
| Total Revenue                       | \$              | 12,306,450 | \$                | 17,026,818 | \$ | 13,542,685      | \$                      | 1,236,235 |  |
| Total Expenses                      | \$              | 10,282,050 | \$                | 10,821,347 | \$ | 11,515,785      | \$                      | 1,233,735 |  |
| Net Increase/(loss)                 | \$              | 2,024,400  | \$                | 6,205,471  | \$ | 2,026,900       | \$                      | 2,500     |  |