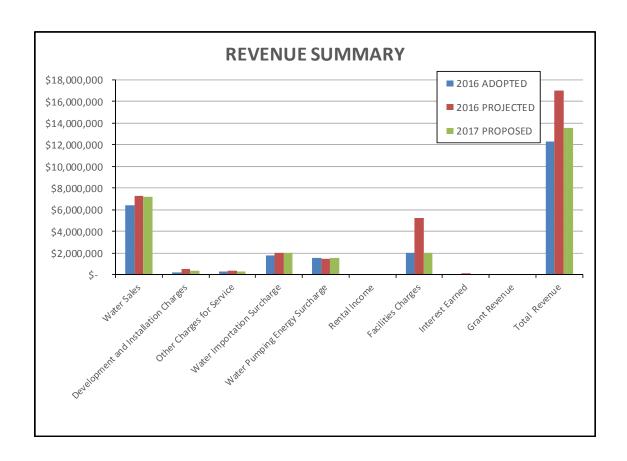

#### Overview

The District utilizes the accrual basis of accounting, recognizing revenues and expenses in the period in which they are earned and incurred, respectively.

| 2016<br>ADOPTED |                                                                                                                            |                                                                                                                       | 2017<br>PROPOSED                                                                                                                                                                                                                                                                                                                                                                                                                       |                                                                                                                                                                                                                                                                                                                                                                                                                                                                 |                                                                                                                                                                                                                                                                                                                                                                                                                                                                                                                                                                                                                                                          | ncrease/<br>Decrease)                                                                                                                                                                                                                                                                                                                                                                                                                                                                                                                                                                                                                                                                                                                    |
|-----------------|----------------------------------------------------------------------------------------------------------------------------|-----------------------------------------------------------------------------------------------------------------------|----------------------------------------------------------------------------------------------------------------------------------------------------------------------------------------------------------------------------------------------------------------------------------------------------------------------------------------------------------------------------------------------------------------------------------------|-----------------------------------------------------------------------------------------------------------------------------------------------------------------------------------------------------------------------------------------------------------------------------------------------------------------------------------------------------------------------------------------------------------------------------------------------------------------|----------------------------------------------------------------------------------------------------------------------------------------------------------------------------------------------------------------------------------------------------------------------------------------------------------------------------------------------------------------------------------------------------------------------------------------------------------------------------------------------------------------------------------------------------------------------------------------------------------------------------------------------------------|------------------------------------------------------------------------------------------------------------------------------------------------------------------------------------------------------------------------------------------------------------------------------------------------------------------------------------------------------------------------------------------------------------------------------------------------------------------------------------------------------------------------------------------------------------------------------------------------------------------------------------------------------------------------------------------------------------------------------------------|
|                 |                                                                                                                            |                                                                                                                       |                                                                                                                                                                                                                                                                                                                                                                                                                                        |                                                                                                                                                                                                                                                                                                                                                                                                                                                                 |                                                                                                                                                                                                                                                                                                                                                                                                                                                                                                                                                                                                                                                          | _                                                                                                                                                                                                                                                                                                                                                                                                                                                                                                                                                                                                                                                                                                                                        |
| 6,393,500       | \$                                                                                                                         | 7,244,834                                                                                                             | \$                                                                                                                                                                                                                                                                                                                                                                                                                                     | 7,161,835                                                                                                                                                                                                                                                                                                                                                                                                                                                       | \$                                                                                                                                                                                                                                                                                                                                                                                                                                                                                                                                                                                                                                                       | 768,335                                                                                                                                                                                                                                                                                                                                                                                                                                                                                                                                                                                                                                                                                                                                  |
| 180,000         |                                                                                                                            | 524,216                                                                                                               |                                                                                                                                                                                                                                                                                                                                                                                                                                        | 375,000                                                                                                                                                                                                                                                                                                                                                                                                                                                         |                                                                                                                                                                                                                                                                                                                                                                                                                                                                                                                                                                                                                                                          | 195,000                                                                                                                                                                                                                                                                                                                                                                                                                                                                                                                                                                                                                                                                                                                                  |
| 317,330         |                                                                                                                            | 365,610                                                                                                               |                                                                                                                                                                                                                                                                                                                                                                                                                                        | 328,030                                                                                                                                                                                                                                                                                                                                                                                                                                                         |                                                                                                                                                                                                                                                                                                                                                                                                                                                                                                                                                                                                                                                          | 10,700                                                                                                                                                                                                                                                                                                                                                                                                                                                                                                                                                                                                                                                                                                                                   |
| 1,750,000       |                                                                                                                            | 2,026,203                                                                                                             |                                                                                                                                                                                                                                                                                                                                                                                                                                        | 2,000,000                                                                                                                                                                                                                                                                                                                                                                                                                                                       |                                                                                                                                                                                                                                                                                                                                                                                                                                                                                                                                                                                                                                                          | 250,000                                                                                                                                                                                                                                                                                                                                                                                                                                                                                                                                                                                                                                                                                                                                  |
| 1,550,000       |                                                                                                                            | 1,453,594                                                                                                             |                                                                                                                                                                                                                                                                                                                                                                                                                                        | 1,550,000                                                                                                                                                                                                                                                                                                                                                                                                                                                       |                                                                                                                                                                                                                                                                                                                                                                                                                                                                                                                                                                                                                                                          | 0                                                                                                                                                                                                                                                                                                                                                                                                                                                                                                                                                                                                                                                                                                                                        |
| 10,190,830      | \$                                                                                                                         | 11,614,457                                                                                                            | \$                                                                                                                                                                                                                                                                                                                                                                                                                                     | 11,414,865                                                                                                                                                                                                                                                                                                                                                                                                                                                      | \$                                                                                                                                                                                                                                                                                                                                                                                                                                                                                                                                                                                                                                                       | 1,224,035                                                                                                                                                                                                                                                                                                                                                                                                                                                                                                                                                                                                                                                                                                                                |
|                 |                                                                                                                            |                                                                                                                       |                                                                                                                                                                                                                                                                                                                                                                                                                                        |                                                                                                                                                                                                                                                                                                                                                                                                                                                                 |                                                                                                                                                                                                                                                                                                                                                                                                                                                                                                                                                                                                                                                          |                                                                                                                                                                                                                                                                                                                                                                                                                                                                                                                                                                                                                                                                                                                                          |
| 18,420          | \$                                                                                                                         | 20,538                                                                                                                | \$                                                                                                                                                                                                                                                                                                                                                                                                                                     | 18,520                                                                                                                                                                                                                                                                                                                                                                                                                                                          | \$                                                                                                                                                                                                                                                                                                                                                                                                                                                                                                                                                                                                                                                       | 100                                                                                                                                                                                                                                                                                                                                                                                                                                                                                                                                                                                                                                                                                                                                      |
| 2,024,400       |                                                                                                                            | 5,250,707                                                                                                             |                                                                                                                                                                                                                                                                                                                                                                                                                                        | 2,026,900                                                                                                                                                                                                                                                                                                                                                                                                                                                       |                                                                                                                                                                                                                                                                                                                                                                                                                                                                                                                                                                                                                                                          | 2,500                                                                                                                                                                                                                                                                                                                                                                                                                                                                                                                                                                                                                                                                                                                                    |
| 72,800          |                                                                                                                            | 141,116                                                                                                               |                                                                                                                                                                                                                                                                                                                                                                                                                                        | 82,400                                                                                                                                                                                                                                                                                                                                                                                                                                                          |                                                                                                                                                                                                                                                                                                                                                                                                                                                                                                                                                                                                                                                          | 9,600                                                                                                                                                                                                                                                                                                                                                                                                                                                                                                                                                                                                                                                                                                                                    |
| 0               |                                                                                                                            | 0                                                                                                                     |                                                                                                                                                                                                                                                                                                                                                                                                                                        | 0                                                                                                                                                                                                                                                                                                                                                                                                                                                               |                                                                                                                                                                                                                                                                                                                                                                                                                                                                                                                                                                                                                                                          | 0                                                                                                                                                                                                                                                                                                                                                                                                                                                                                                                                                                                                                                                                                                                                        |
| 2,115,620       | \$                                                                                                                         | 5,412,361                                                                                                             | \$                                                                                                                                                                                                                                                                                                                                                                                                                                     | 2,127,820                                                                                                                                                                                                                                                                                                                                                                                                                                                       | \$                                                                                                                                                                                                                                                                                                                                                                                                                                                                                                                                                                                                                                                       | 12,200                                                                                                                                                                                                                                                                                                                                                                                                                                                                                                                                                                                                                                                                                                                                   |
| 12,306,450      | \$                                                                                                                         | 17,026,818                                                                                                            | \$                                                                                                                                                                                                                                                                                                                                                                                                                                     | 13,542,685                                                                                                                                                                                                                                                                                                                                                                                                                                                      | \$                                                                                                                                                                                                                                                                                                                                                                                                                                                                                                                                                                                                                                                       | 1,236,235                                                                                                                                                                                                                                                                                                                                                                                                                                                                                                                                                                                                                                                                                                                                |
|                 | 6,393,500<br>180,000<br>317,330<br>1,750,000<br>1,550,000<br>10,190,830<br>18,420<br>2,024,400<br>72,800<br>0<br>2,115,620 | ADOPTED PI  6,393,500 \$ 180,000 317,330 1,750,000 1,550,000 10,190,830 \$  18,420 \$ 2,024,400 72,800 0 2,115,620 \$ | ADOPTED         PROJECTED           6,393,500         \$ 7,244,834           180,000         524,216           317,330         365,610           1,750,000         2,026,203           1,550,000         1,453,594           10,190,830         \$ 11,614,457           18,420         \$ 20,538           2,024,400         5,250,707           72,800         141,116           0         0           2,115,620         \$ 5,412,361 | ADOPTED         PROJECTED         P           6,393,500         \$ 7,244,834         \$           180,000         524,216         317,330         365,610           1,750,000         2,026,203         1,550,000         1,453,594           10,190,830         \$ 11,614,457         \$           18,420         \$ 20,538         \$           2,024,400         5,250,707         72,800         141,116           0         0         5,412,361         \$ | ADOPTED         PROJECTED         PROPOSED           6,393,500         \$ 7,244,834         \$ 7,161,835           180,000         524,216         375,000           317,330         365,610         328,030           1,750,000         2,026,203         2,000,000           1,550,000         1,453,594         1,550,000           10,190,830         \$ 11,614,457         \$ 11,414,865           18,420         \$ 20,538         \$ 18,520           2,024,400         5,250,707         2,026,900           72,800         141,116         82,400           0         0         0           2,115,620         \$ 5,412,361         \$ 2,127,820 | ADOPTED         PROJECTED         PROPOSED         (E           6,393,500         \$ 7,244,834         \$ 7,161,835         \$           180,000         524,216         375,000         375,000           317,330         365,610         328,030         328,030           1,750,000         2,026,203         2,000,000         1,550,000           10,190,830         \$ 11,614,457         \$ 11,414,865         \$           18,420         \$ 20,538         \$ 18,520         \$           2,024,400         5,250,707         2,026,900         \$           72,800         141,116         82,400         0           0         0         0         0           2,115,620         \$ 5,412,361         \$ 2,127,820         \$ |

# Operating Revenues and Expenses Revenue Detail

|                                      |                                                        | 2016<br>ADOPTED | 2016<br>PROJECTED | 2017<br>PROPOSED | CHANGE       |
|--------------------------------------|--------------------------------------------------------|-----------------|-------------------|------------------|--------------|
| OPERATING REV                        | ÆNITE                                                  | 700112          |                   | 11101 0022       |              |
| Water Sales                          | ZENUE                                                  |                 |                   |                  |              |
| 01-50-510-413011                     | Fixed Meter Charges                                    | \$ 2,600,000    | \$ 2,784,465      | \$ 2,786,335     | \$ 186,335   |
| 01-50-510-410100                     | Sales                                                  | 3,700,000       | 4,238,169         | 4,200,000        | 500,000      |
| 01-50-510-410151                     | Agricultural Irrigation Sales                          | 25,500          | 24,664            | 25,500           | 0            |
| 01-50-510-410171                     | Construction Sales                                     | 68,000          | 197,536           | 150,000          | 82,000       |
|                                      |                                                        | 6,393,500       | 7,244,834         | 7,161,835        | 768,335      |
| Development and                      | d Installation Charges                                 |                 |                   |                  |              |
| 01-50-510-413021                     | Meter Fees                                             | 95,000          | 374,456           | 275,000          | 180,000      |
| 01-50-510-419011                     | Development Income                                     | 85,000          | 149,760           | 100,000          | 15,000       |
|                                      |                                                        | 180,000         | 524,216           | 375,000          | 195,000      |
| Other Charges for                    |                                                        |                 |                   |                  |              |
| 01-50-510-417061                     | Custmr Damages/Upgrade Charges                         | 8,000           | 16,460            | 15,000           | 7,000        |
| 01-50-510-413001                     | Backflow Admin Charges                                 | 30,000          | 37,494            | 30,000           | 0            |
| 01-50-510-417051                     | Returned Check Fees                                    | 2,000           | 2,325             | 2,000            | 0            |
| 01-50-510-419061                     | Miscellaneous Income                                   | 250             | 929               | 250              | 0            |
| 01-50-510-419021                     | Recharge Income                                        | 35,000<br>600   | 66,643            | 45,000<br>600    | 10,000<br>0  |
| 01-50-510-417071                     | After Hours Call Out Charges Lien Processing Fees      | 3,800           | 1,000<br>7,100    | 5,000            | 1,200        |
| 01-50-510-417031<br>01-50-510-417021 | Account Reinstatement Fees                             | 75,000          | 66,200            | 65,000           | (10,000)     |
| 01-50-510-417011                     | 3rd Notice Charges                                     | 32,000          | 31.120            | 32,000           | (10,000)     |
| 01-50-510-417011                     | 2nd Notice Penalties                                   | 90,000          | 87,355            | 90,000           | 0            |
| 01-50-510-417041                     | Credit Check Processing Fees                           | 7,500           | 10,425            | 8,000            | 500          |
| 01-50-510-417091                     | Credit Card Processing Fees                            | 33,000          | 38,469            | 35,000           | 2.000        |
| 01-50-510-417081                     | Bench Test Fees                                        | 180             | 90                | 180              | 0            |
|                                      |                                                        | 317,330         | 365,610           | 328,030          | 10,700       |
| Water Importation                    | n Surcharge                                            |                 |                   |                  |              |
| 01-50-510-415001                     | SGPWA Importation Charges                              | 1,750,000       | 2,026,203         | 2,000,000        | 250,000      |
| Water Pumping E                      |                                                        | .,. 55,555      | 2,020,200         | 2,000,000        | 200,000      |
| 01-50-510-415011                     | SCE Power Charges                                      | 1,550,000       | 1,453,594         | 1,550,000        | 0            |
| 01-30-310-413011                     | Total Operating Revenues                               |                 | 11,614,457        | 11,414,865       | 1,224,035    |
| NON-OPERATING                        | • •                                                    | 10,100,000      | 11,011,101        | 11,111,000       | 1,221,000    |
|                                      | 3 REVERUE                                              |                 |                   |                  |              |
| Rental Income                        | Deat 10000 Oak Olea                                    | 0.400           | 0.400             | 0.400            |              |
| 01-50-510-471001                     | Rent - 12303 Oak Glen                                  | 2,400           | 2,400             | 2,400            | 0            |
| 01-50-510-471011                     | Rent - 13695 Oak Glen                                  | 2,400           | 2,400             | 2,400            | 0            |
| 01-50-510-471021                     | Rent - 13697 Oak Glen                                  | 2,400           | 2,400             | 2,400            | 0            |
| 01-50-510-471031                     | Rent - 9781 Avenida Miravilla<br>Util - 12303 Oak Glen | 2,400<br>2,320  | 2,400             | 2,400            | 0            |
| 01-50-510-471101<br>01-50-510-471111 | Util - 13695 Oak Glen                                  | 2,320<br>1,400  | 2,186<br>2,618    | 2,320<br>1,500   | 100          |
| 01-50-510-471111                     | Util - 13697 Oak Glen                                  | 2,800           | 3,143             | 2,800            | 0            |
| 01-50-510-471131                     | Util - 9781 Avenida Miravilla                          | 2,300           | 2,991             | 2,300            | 0            |
| 01-30-310-471101                     | otii 57017tveriida iviiraviila                         | 18,420          | 20,538            | 18,520           | 100          |
| Facilities Charge                    | e                                                      | .0, .20         | 20,000            | .0,020           |              |
| 01-50-510-485001                     | Front Footage Fees                                     | 0               | 6,883             | 2,500            | 2,500        |
| 01-50-510-481001                     | Fac Fees-Wells                                         | 387,200         | 987,805           | 387,200          | 0            |
| 01-50-510-481006                     | Fac Fees-Water Rights (SWP)                            | 245,000         | 625,032           | 245,000          | 0            |
| 01-50-510-481012                     | Fac Fees-Water Treatment Plant                         | 184,200         | 469,922           | 184,200          | 0            |
| 01-50-510-481018                     | Fac Fees-Local Water Resources                         | 97,000          | 247,462           | 97,000           | 0            |
| 01-50-510-481024                     | Fac Fees-Recycld Wtr Facilties                         | 280,400         | 792,340           | 280,400          | 0            |
| 01-50-510-481030                     | Fac Fees-Transmission (16")                            | 313,600         | 800,041           | 313,600          | 0            |
| 01-50-510-481036                     | Fac Fees-Storage                                       | 401,600         | 1,024,542         | 401,600          | 0            |
| 01-50-510-481042                     | Fac Fees-Booster                                       | 27,800          | 70,922            | 27,800           | 0            |
| 01-50-510-481048                     | Fac Fees-Pressure Reducng Stns                         | 14,200          | 36,226            | 14,200           | 0            |
| 01-50-510-481054                     | Fac Fees-Misc Projects                                 | 12,400          | 31,634            | 12,400           | 0            |
| 01-50-510-481060                     | Fac Fees-Financing Costs                               | 61,000          | 157,898           | 61,000           | 0            |
| 01-50-510-488001                     | Contributed Capital                                    | 0               | 0                 | 0                | 0            |
|                                      |                                                        | 2,024,400       | 5,250,707         | 2,026,900        | 2,500        |
| Interest Earned                      | Internal Income C                                      | 22 225          | 20 11:            | 22.22            | 00 000       |
| 01-50-510-490021                     | Interest Income - General                              | 20,000          | 82,414            | 80,000           | 60,000       |
| 01-50-510-490011                     | Interest Income-Fairway Canyon                         | 50,000          | 56,331            | 2 400            | (50,000)     |
| 01-50-510-490001                     | Interest Income - Bonita Vista                         | 2,800<br>72,800 | 2,371             | 2,400<br>82,400  | 9,600        |
| Cront Davis                          |                                                        | 12,000          | 141,110           | 02,400           | 9,000        |
| Grant Revenue                        | Cront Devenue                                          | •               | ^                 | ^                | •            |
| 01-50-510-419051                     | Grant Revenue                                          | 2 115 620       | 5 412 261         | 2 127 920        | 12 200       |
|                                      | Total Non-Operating Revenues                           | 2,115,620       | 5,412,361         | 2,127,820        | 12,200       |
|                                      | Total Payeruse                                         | \$ 12,306,450   | \$ 17,026,818     | \$ 13,542,685    | \$ 1,236,235 |
|                                      | Total Revenues                                         | Ψ 12,300,430    | Ψ 17,020,010      | φ 13,042,000     | ψ 1,230,233  |