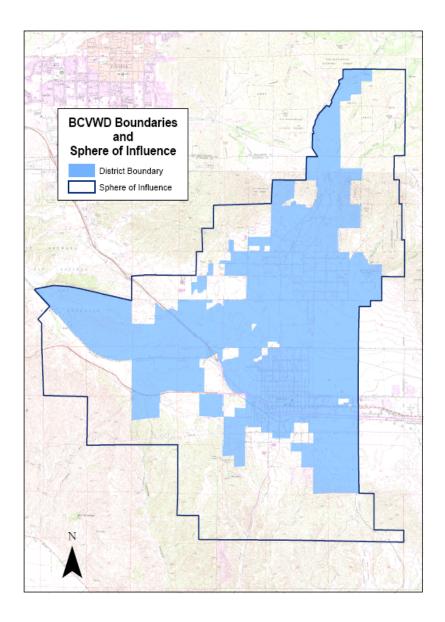

The District's service area is approximately 28 square miles with a majority of the area within the communities of Beaumont and Cherry Valley. The system is served exclusively by ground water using 23 wells. Recharge of the basin is accomplished using imported State Project Water at the District's recharge facilities. A total of 22.85 million gallons of potable and 2 million gallons of non-potable water storage provide peak demand and fire protection reserves. The water distribution system is comprised of over 100 miles of potable water lines and about 40 miles of non-potable water lines (including transmission and distribution lines) from 2 to 36 inches in diameter.