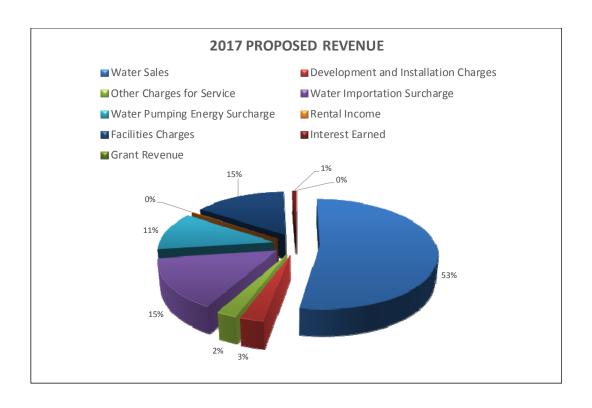

# Operating Revenues and Expenses Revenue Detail

|                                      |                                                        | 2016<br>ADOPTED | 2016<br>PROJECTED | 2017<br>PROPOSED | CHANGE       |
|--------------------------------------|--------------------------------------------------------|-----------------|-------------------|------------------|--------------|
| OPERATING REV                        | ÆNITE                                                  | 700112          |                   | 11101 0022       |              |
| Water Sales                          | ZENUE                                                  |                 |                   |                  |              |
| 01-50-510-413011                     | Fixed Meter Charges                                    | \$ 2,600,000    | \$ 2,784,465      | \$ 2,786,335     | \$ 186,335   |
| 01-50-510-410100                     | Sales                                                  | 3,700,000       | 4,238,169         | 4,200,000        | 500,000      |
| 01-50-510-410151                     | Agricultural Irrigation Sales                          | 25,500          | 24,664            | 25,500           | 0            |
| 01-50-510-410171                     | Construction Sales                                     | 68,000          | 197,536           | 150,000          | 82,000       |
|                                      |                                                        | 6,393,500       | 7,244,834         | 7,161,835        | 768,335      |
| Development and                      | d Installation Charges                                 |                 |                   |                  |              |
| 01-50-510-413021                     | Meter Fees                                             | 95,000          | 374,456           | 275,000          | 180,000      |
| 01-50-510-419011                     | Development Income                                     | 85,000          | 149,760           | 100,000          | 15,000       |
|                                      |                                                        | 180,000         | 524,216           | 375,000          | 195,000      |
| Other Charges for                    |                                                        |                 |                   |                  |              |
| 01-50-510-417061                     | Custmr Damages/Upgrade Charges                         | 8,000           | 16,460            | 15,000           | 7,000        |
| 01-50-510-413001                     | Backflow Admin Charges                                 | 30,000          | 37,494            | 30,000           | 0            |
| 01-50-510-417051                     | Returned Check Fees                                    | 2,000           | 2,325             | 2,000            | 0            |
| 01-50-510-419061                     | Miscellaneous Income                                   | 250             | 929               | 250              | 0            |
| 01-50-510-419021                     | Recharge Income                                        | 35,000<br>600   | 66,643            | 45,000<br>600    | 10,000<br>0  |
| 01-50-510-417071                     | After Hours Call Out Charges Lien Processing Fees      | 3,800           | 1,000<br>7,100    | 5,000            | 1,200        |
| 01-50-510-417031<br>01-50-510-417021 | Account Reinstatement Fees                             | 75,000          | 66,200            | 65,000           | (10,000)     |
| 01-50-510-417011                     | 3rd Notice Charges                                     | 32,000          | 31.120            | 32,000           | (10,000)     |
| 01-50-510-417011                     | 2nd Notice Penalties                                   | 90,000          | 87,355            | 90,000           | 0            |
| 01-50-510-417041                     | Credit Check Processing Fees                           | 7,500           | 10,425            | 8,000            | 500          |
| 01-50-510-417091                     | Credit Card Processing Fees                            | 33,000          | 38,469            | 35,000           | 2.000        |
| 01-50-510-417081                     | Bench Test Fees                                        | 180             | 90                | 180              | 0            |
|                                      |                                                        | 317,330         | 365,610           | 328,030          | 10,700       |
| Water Importation                    | n Surcharge                                            |                 |                   |                  |              |
| 01-50-510-415001                     | SGPWA Importation Charges                              | 1,750,000       | 2,026,203         | 2,000,000        | 250,000      |
| Water Pumping E                      |                                                        | .,. 55,555      | 2,020,200         | 2,000,000        | 200,000      |
| 01-50-510-415011                     | SCE Power Charges                                      | 1,550,000       | 1,453,594         | 1,550,000        | 0            |
| 01-30-310-413011                     | Total Operating Revenues                               |                 | 11,614,457        | 11,414,865       | 1,224,035    |
| NON-OPERATING                        | • •                                                    | 10,100,000      | 11,011,101        | 11,111,000       | 1,221,000    |
|                                      | 3 REVERUE                                              |                 |                   |                  |              |
| Rental Income                        | Deat 10000 Oak Olea                                    | 0.400           | 0.400             | 0.400            |              |
| 01-50-510-471001                     | Rent - 12303 Oak Glen                                  | 2,400           | 2,400             | 2,400            | 0            |
| 01-50-510-471011                     | Rent - 13695 Oak Glen                                  | 2,400           | 2,400             | 2,400            | 0            |
| 01-50-510-471021                     | Rent - 13697 Oak Glen                                  | 2,400           | 2,400             | 2,400            | 0            |
| 01-50-510-471031                     | Rent - 9781 Avenida Miravilla<br>Util - 12303 Oak Glen | 2,400<br>2,320  | 2,400             | 2,400            | 0            |
| 01-50-510-471101<br>01-50-510-471111 | Util - 13695 Oak Glen                                  | 2,320<br>1,400  | 2,186<br>2,618    | 2,320<br>1,500   | 100          |
| 01-50-510-471111                     | Util - 13697 Oak Glen                                  | 2,800           | 3,143             | 2,800            | 0            |
| 01-50-510-471131                     | Util - 9781 Avenida Miravilla                          | 2,300           | 2,991             | 2,300            | 0            |
| 01-30-310-471101                     | otii 57017tveriida iviiraviila                         | 18,420          | 20,538            | 18,520           | 100          |
| Facilities Charge                    | e                                                      | .0, .20         | 20,000            | .0,020           |              |
| 01-50-510-485001                     | Front Footage Fees                                     | 0               | 6,883             | 2,500            | 2,500        |
| 01-50-510-481001                     | Fac Fees-Wells                                         | 387,200         | 987,805           | 387,200          | 0            |
| 01-50-510-481006                     | Fac Fees-Water Rights (SWP)                            | 245,000         | 625,032           | 245,000          | 0            |
| 01-50-510-481012                     | Fac Fees-Water Treatment Plant                         | 184,200         | 469,922           | 184,200          | 0            |
| 01-50-510-481018                     | Fac Fees-Local Water Resources                         | 97,000          | 247,462           | 97,000           | 0            |
| 01-50-510-481024                     | Fac Fees-Recycld Wtr Facilties                         | 280,400         | 792,340           | 280,400          | 0            |
| 01-50-510-481030                     | Fac Fees-Transmission (16")                            | 313,600         | 800,041           | 313,600          | 0            |
| 01-50-510-481036                     | Fac Fees-Storage                                       | 401,600         | 1,024,542         | 401,600          | 0            |
| 01-50-510-481042                     | Fac Fees-Booster                                       | 27,800          | 70,922            | 27,800           | 0            |
| 01-50-510-481048                     | Fac Fees-Pressure Reducng Stns                         | 14,200          | 36,226            | 14,200           | 0            |
| 01-50-510-481054                     | Fac Fees-Misc Projects                                 | 12,400          | 31,634            | 12,400           | 0            |
| 01-50-510-481060                     | Fac Fees-Financing Costs                               | 61,000          | 157,898           | 61,000           | 0            |
| 01-50-510-488001                     | Contributed Capital                                    | 0               | 0                 | 0                | 0            |
|                                      |                                                        | 2,024,400       | 5,250,707         | 2,026,900        | 2,500        |
| Interest Earned                      | Internal Income C                                      | 22 225          | 20 11:            | 22.22            | 00 000       |
| 01-50-510-490021                     | Interest Income - General                              | 20,000          | 82,414            | 80,000           | 60,000       |
| 01-50-510-490011                     | Interest Income-Fairway Canyon                         | 50,000          | 56,331            | 2 400            | (50,000)     |
| 01-50-510-490001                     | Interest Income - Bonita Vista                         | 2,800<br>72,800 | 2,371             | 2,400<br>82,400  | 9,600        |
| Cront Davis                          |                                                        | 12,000          | 141,110           | 02,400           | 9,000        |
| Grant Revenue                        | Cront Devenue                                          | •               | ^                 | ^                | •            |
| 01-50-510-419051                     | Grant Revenue                                          | 2 115 620       | 5 412 261         | 2 127 920        | 12 200       |
|                                      | Total Non-Operating Revenues                           | 2,115,620       | 5,412,361         | 2,127,820        | 12,200       |
|                                      | Total Payeruse                                         | \$ 12,306,450   | \$ 17,026,818     | \$ 13,542,685    | \$ 1,236,235 |
|                                      | Total Revenues                                         | Ψ 12,300,430    | Ψ 17,020,010      | φ 13,042,000     | ψ 1,230,233  |