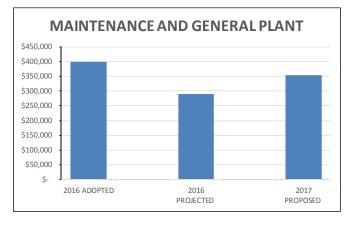

|                                     | 2016<br>ADOPTED |            | 2016<br>PROJECTED |            | PR | 2017<br>ROPOSED | Increase/<br>(Decrease) |           |  |
|-------------------------------------|-----------------|------------|-------------------|------------|----|-----------------|-------------------------|-----------|--|
| Operating Expenses                  |                 |            |                   |            |    |                 |                         | <u> </u>  |  |
| Source of Supply                    | \$              | 4,006,634  | \$                | 4,842,640  | \$ | 4,374,025       | \$                      | 367,391   |  |
| Transmission and Distribution       |                 | 1,137,208  |                   | 879,119    |    | 1,395,148       |                         | 257,940   |  |
| Customer Service and Meter Reading  |                 | 248,228    |                   | 258,814    |    | 268,720         |                         | 20,492    |  |
| Finance and Administrative Services |                 | 2,091,988  |                   | 1,636,856  |    | 1,976,028       |                         | (115,960) |  |
| Board of Directors                  |                 | 75,050     |                   | 28,921     |    | 49,245          |                         | (25,805)  |  |
| Maintenance and General Plant       |                 | 2,270,272  |                   | 2,793,935  |    | 2,859,246       |                         | 588,974   |  |
| Engineering                         |                 | 183,670    |                   | 203,479    |    | 331,764         |                         | 148,094   |  |
| Professional Services               |                 | 269,000    |                   | 177,583    |    | 261,610         |                         | (7,390)   |  |
| Total Operating Expenses            | \$              | 10,282,050 | \$                | 10,821,347 | \$ | 11,515,785      | \$                      | 1,233,735 |  |
| Total Revenue                       | \$              | 12,306,450 | \$                | 17,026,818 | \$ | 13,542,685      | \$                      | 1,236,235 |  |
| Total Expenses                      | \$              | 10,282,050 | \$                | 10,821,347 | \$ | 11,515,785      | \$                      | 1,233,735 |  |
| Net Increase/(loss)                 | \$              | 2,024,400  | \$                | 6,205,471  | \$ | 2,026,900       | \$                      | 2,500     |  |