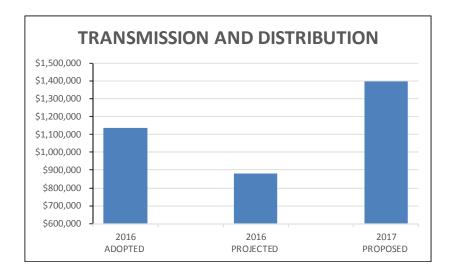

#### **Transmission and Distribution**

This department includes the maintenance of the distribution system, service connections, meters, reservoirs and pressure regulating stations that deliver water throughout the District.

This department also includes costs associated with new service requests, fire hydrants and fire services.

| TRANSMISSION AND | DISTRIBUTION                   | Α  | DOPTED    | PRO | JECTED  | PR | OPOSED    | СН | NGE     |
|------------------|--------------------------------|----|-----------|-----|---------|----|-----------|----|---------|
| 01-40-440-500105 | Labor                          | \$ | 514,533   | \$  | 300,895 | \$ | 661,864   | \$ | 147,331 |
| 01-40-440-500195 | CIP Related Labor              |    | (40,000)  |     | 0       |    | (40,000)  |    | 0       |
| 01-40-440-500110 | Overtime                       |    | 20,000    |     | 13,349  |    | 20,007    |    | 7       |
| 01-40-440-500111 | Double Time                    |    | 1,500     |     | 3,310   |    | 3,156     |    | 1,656   |
| 01-40-440-500125 | Health Insurance               |    | 214,535   |     | 147,629 |    | 279,312   |    | 64,777  |
| 01-40-440-500155 | Retirement/CalPERS             |    | 87,253    |     | 68,605  |    | 123,317   |    | 36,064  |
| 01-40-440-500140 | Life Insurance                 |    | 3,303     |     | 1,663   |    | 2,726     |    | (577)   |
| 01-40-440-500165 | Uniforms & Employee Benefits   |    | 4,000     |     | 1,507   |    | 4,000     |    | O O     |
| 01-40-440-500170 | Education Expenses             |    | 1,000     |     | 173     |    | 1,000     |    | 0       |
| 01-40-440-500115 | Social Security                |    | 31,901    |     | 21,643  |    | 40,273    |    | 8,372   |
| 01-40-440-500120 | Medicare                       |    | 7,461     |     | 5,062   |    | 9,603     |    | 2,142   |
| 01-40-440-500145 | Workers' Compensation          |    | 39,302    |     | 17,964  |    | 36,190    |    | (3,112) |
| 01-40-440-500175 | Seminar & Travel Expenses      |    | 500       |     | 0       |    | 500       |    | O O     |
| 01-40-440-520071 | Maint & Rpr-Pipelines&Hydrants |    | 55,000    |     | 95,497  |    | 55,000    |    | 0       |
| 01-40-440-540036 | Line Locates                   |    | 3,500     |     | 2,451   |    | 3,500     |    | 0       |
| 01-40-440-540042 | Meters Maintenance & Services  |    | 150,000   |     | 157,870 |    | 150,000   |    | 0       |
| 01-40-440-540001 | Backflow Devices               |    | 2,500     |     | 1,543   |    | 2,500     |    | 0       |
| 01-40-440-540078 | Reservoirs Maintenance         |    | 30,000    |     | 2,029   |    | 30,000    |    | 0       |
| 01-40-440-520081 | Maint & Rpr-Pressure Regulatrs |    | 7,500     |     | 9,581   |    | 7,500     |    | 0       |
| 01-40-440-540024 | Inventory Adjustments          |    | 3,000     |     | (1,085) |    | 3,000     |    | 0       |
| 01-40-440-540026 | Inventory Purchase Discounts   |    | (5,000)   |     | 0       |    | (5,000)   |    | 0       |
| 01-40-440-510031 | Small Tools, Parts & Maint     |    | 4,920     |     | 6,717   |    | 6,500     |    | 1,580   |
| 01-40-440-550024 | Employment Testing             |    | 200       |     | 0       |    | 200       |    | 0       |
| 01-40-450-500105 | Labor                          |    | 0         |     | 13,644  |    | 0         |    | 0       |
| 01-40-450-500110 | Overtime                       |    | 0         |     | 0       |    | 0         |    | 0       |
| 01-40-450-500125 | Health Insurance               |    | 0         |     | 4,284   |    | 0         |    | 0       |
| 01-40-450-500155 | Retirement/CalPERS             |    | 0         |     | 2,896   |    | 0         |    | 0       |
| 01-40-450-500140 | Life Insurance                 |    | 0         |     | 61      |    | 0         |    | 0       |
| 01-40-450-500165 | Uniforms & Employee Benefits   |    | 300       |     | 0       |    | 0         |    | (300)   |
| 01-40-450-500115 | Social Security                |    | 0         |     | 850     |    | 0         |    | 0       |
| 01-40-450-500120 | Medicare                       |    | 0         |     | 199     |    | 0         |    | 0       |
| 01-40-450-500145 | Workers' Compensation          |    | 0         |     | 782     |    | 0         |    | 0       |
|                  |                                | \$ | 1,137,208 | \$  | 879,119 | \$ | 1,395,148 | \$ | 257,940 |