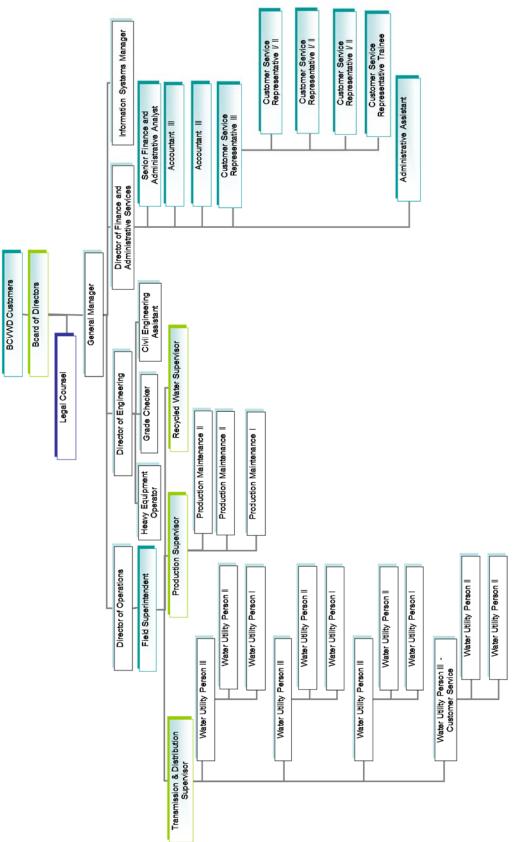

## **Organization**

Constituents of the District are represented by a five member Board of Directors from five separate divisions. Members of the community vote for all District Directors regardless of where they live in the District. The Board of Directors meets monthly on the second Wednesday. Each year the Board of Directors adopts an operating budget prior to the new fiscal year. The budget authorizes and provides the basis for reporting and control of financial operation and accountability for District funds.