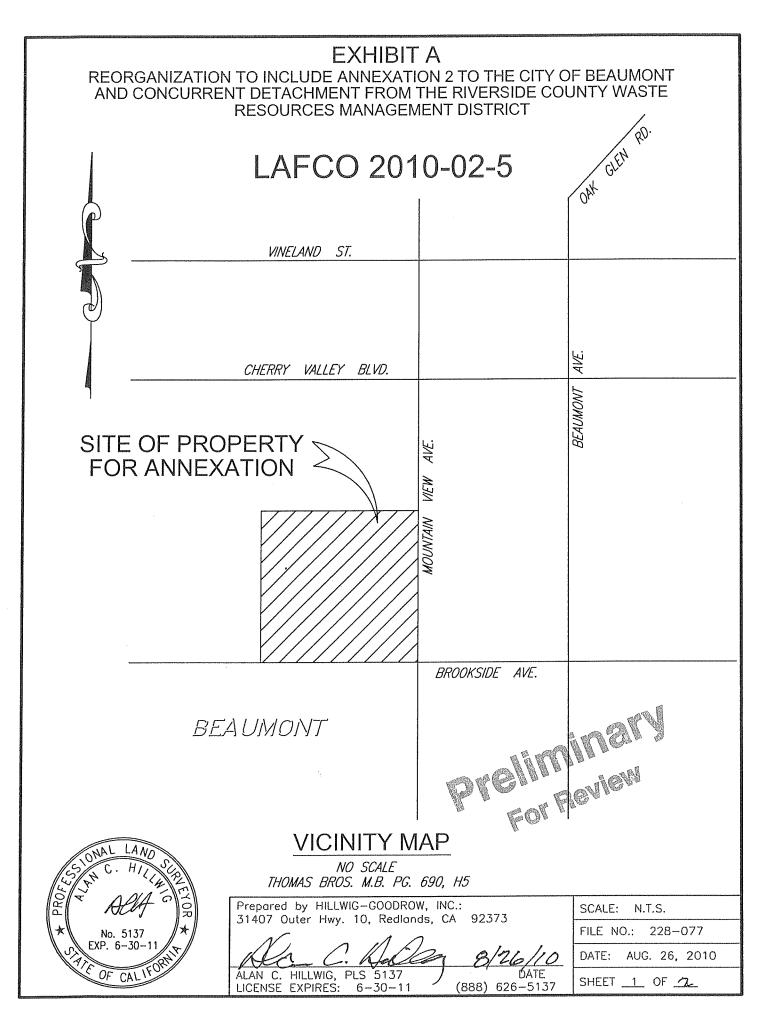

# 8. APPROVAL OF PLAN OF SERVICES FOR THE BEAUMONT UNIFIED SCHOOL DISTRICT\*\* Page 63

| GULDSETH | Μ | S | А | Ν |
|----------|---|---|---|---|
| BALL     | Μ | S | А | Ν |
| EARHART  | Μ | S | А | Ν |
| ROSS     | Μ | S | А | Ν |
| WOLL     | Μ | S | А | Ν |