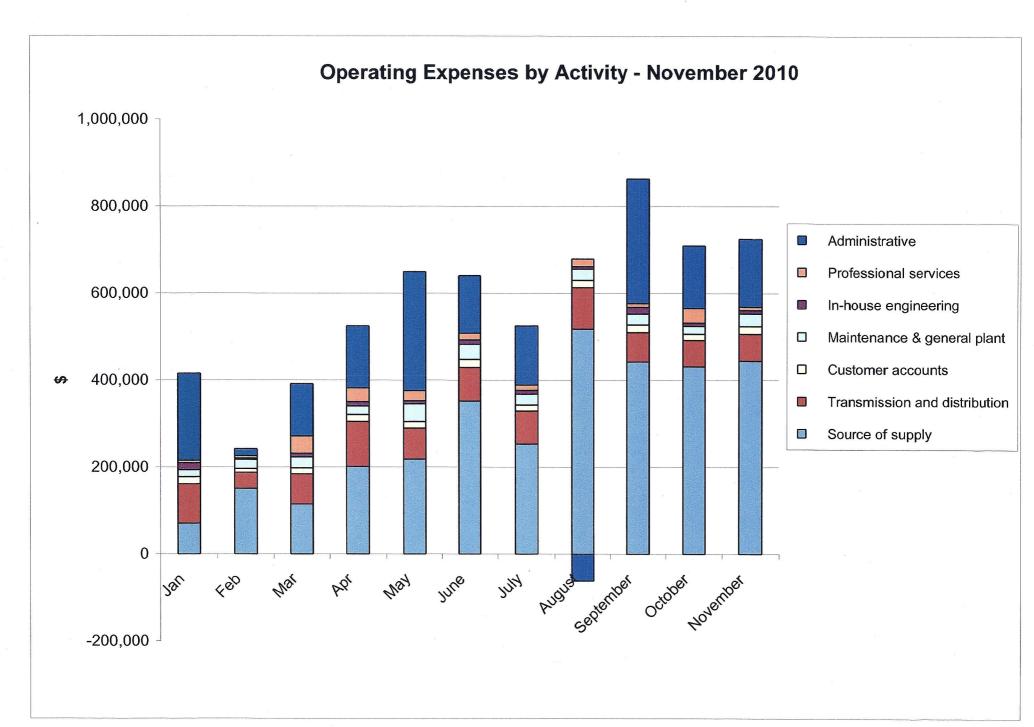

|                                               | Actual Current<br>Month | Actual YTD  | Adopted<br>Budget | Budget<br>Remaining | Percent to<br>Budget |
|-----------------------------------------------|-------------------------|-------------|-------------------|---------------------|----------------------|
| Operating revenues:                           |                         |             |                   |                     |                      |
| Water consumption sales                       | 278,684                 | 3,889,764   | 4,329,564         | 439,800             | 89.84%               |
| Water service charges                         | 143,544                 | 1,595,524   | 1,863,415         | 267,891             | 85.62%               |
| Water importation surcharges                  | 81,291                  | 948,165     | 996,851           | 48,686              | 95.12%               |
| Water pumping power surcharges                | 108,388                 | 1,245,468   | 1,311,650         | 66,182              | 94.95%               |
| Development and installation charges          | 3,356                   | 224,274     | 160,000           | (64,274)            | 140.17%              |
| Other charges for services                    | 24,593                  | 324,388     | 259,000           | (65,388)            | 125.25%              |
| Total operating revenues                      | 639,856                 | 8,227,582   | 8,920,480         | 692,898             | 92.23%               |
| Operating expenses:                           |                         |             |                   |                     |                      |
| Source of supply                              | 444,537                 | 3,193,915   | 3,071,820         | (122,095)           | 103.97%              |
| Transmission and distribution                 | 61,687                  | 809,529     | 1,033,700         | 224,171             | 78.31%               |
| Customer accounts                             | 17,724                  | 169,338     | 183,400           | 14,062              | 92.33%               |
| Maintenance & general plant                   | 28,945                  | 281,469     | 393,400           | 111,931             | 71.55%               |
| In-House engineering                          | 7,776                   | 100,226     | 112,012           | 11,786              | 89.48%               |
| Professional services                         | 8,180                   | 201,451     | 290,000           | 88,549              | 69.47%               |
| Administrative                                | 156,457                 | 1,463,742   | 2,291,300         | 827,558             | 63.88%               |
| Total operating expenses                      | 725,307                 | 6,219,669   | 7,375,632         | 1,155,963           | 84.33%               |
| Operating income before depreciation          | (85,451)                | 2,007,912   | 1,544,848         | (463,064)           | 129.97%              |
| Depreciation                                  | (168,779)               | (1,856,572) | (2,025,351)       | (168,779)           | 91.67%               |
| Operating income(loss)                        | (254,230)               | 151,340     | (480,503)         | (631,843)           |                      |
| Non-operating revenue(expense):               |                         |             |                   |                     |                      |
| Interest earnings                             | 1,894                   | 32,945      | 51,000            | 18,055              | 64.60%               |
| Rental income                                 | 871                     | 19,936      | 30,800            | 10,864              | 64.73%               |
| Other non-operating revenues                  | 1,302                   | 27,206      | 15,000            | (12,206)            | 181.38%              |
| Other non-operating expenses                  | -                       | 84,969      | 84,969            | (0)                 | tr. '                |
| Total non-operating revenues(expenses), net   | 4,067                   | (4,883)     | 11,831            | 16,714              | -41.27%              |
| Net income(loss) before capital contributions | (250,163)               | 146,458     | (468,672)         | (615,130)           |                      |
| Capital contributions:                        |                         |             |                   |                     |                      |
| Facilities charges                            | 72,402                  | 719,321     | 272,402           | 446,919             | 264.07%              |
| Front footage fees                            | 0                       | 0           | 0                 | 0                   | 0                    |
| Total capital contributions                   | 72,402                  | 719,321     | 272,402           | 446,919             |                      |
| Change in net assets                          | (177,761)               | 865,778     | (196,270)         | 1,062,048           |                      |
|                                               |                         |             |                   |                     |                      |
|                                               |                         |             |                   |                     | 1 - 4 <sup>-</sup>   |
|                                               |                         |             |                   |                     |                      |
|                                               |                         |             |                   |                     |                      |

|                                       | Current Month | Actual - YTD | Adopted<br>Budget | Budget<br>Remaining | Percent to<br>Budget |
|---------------------------------------|---------------|--------------|-------------------|---------------------|----------------------|
| Operating revenues:                   |               |              |                   |                     |                      |
| Water consumption sales               |               |              |                   |                     |                      |
| DOMESTIC WATER SALES                  | 273,301       | 3,685,028    | 4,074,564         | 389,536             | 90.44%               |
| IRRIGATION WATER SALES                | 2,878         | 27,759       | 30,000            | 2,241               | 92.53%               |
| CONSTRUCTION WATER SALES              | 2,506         | 95,171       | 125,000           | 29,829              | 76.14%               |
| RECHARGE INCOME (CITY OF BANNING)     | × –           | 81,805       | 100,000           | 18,195              | 81.81%               |
| Water service charges (meter charge)  |               |              |                   |                     |                      |
| SERVICE CHARGES                       | 143,544       | 1,595,524    | 1,863,415         | 267,891             | 85.62%               |
| Water importation surcharge           | 81,291        | 948,165      | 996,851           | 48,686              | 95.12%               |
| Water pumping power surcharge         | 108,388       | 1,245,468    | 1,311,650         | 66,182              | 94.95%               |
| Development and installation charges  |               |              |                   |                     |                      |
| INSTALLATION CHARGES                  | -             | 140,149      | 100,000           | (40,149)            | 140.15%              |
| DEVELOPMENT INCOME                    | 3,356         | 84,125       | 60,000            | (24,125)            | 140.21%              |
| Other charges for services            |               |              |                   |                     |                      |
| REIMB. CUST. DAMAGES/UPGRADES/WELLS   | 196           | 108,306      | 30,000            | (78,306)            | 361.02%              |
| BACKFLOW DEVICES                      | 837           | 25,100       | 22,500            | (2,600)             | 111.55%              |
| RETURNED CHECK FEES                   | 220           | 1,740        | 3,500             | 1,760               | 49.71%               |
| TURN ONS                              | 3,280         | 31,840       | 36,000            | 4,160               | 88.44%               |
| THIRD NOTICE CHARGE                   | 10,470        | 75,205       | 76,000            | 795                 | 98.95%               |
| PENALTIES                             | 9,590         | 82,197       | 91,000            | 8,803               | 90.33%               |
|                                       | 24,593        | 324,388      | 259,000           | (65,388)            | 125.25%              |
| Total operating revenues              | 639,856       | 8,227,582    | 8,920,480         | 692,898             | 92.23%               |
|                                       |               |              |                   |                     |                      |
| Operating expenses:                   |               |              |                   |                     |                      |
| Source of supply                      |               | a<br>1       |                   | s.                  |                      |
| STATE PROJECT WATER PURCHASED         | 256,136       | 1,452,811    | 570,600           | (882,211)           | 254.61%              |
| HEALTH INSURANCE                      | 4,601         | 45,341       | 55,000            | 9,659               | 82.44%               |
| RETIREMENT/CALPERS                    | 4,794         | 54,578       | 65,000            | 10,422              | 83.97%               |
| LABOR                                 | 18,212        | 193,273      | 275,000           | 81,727              | 70.28%               |
| BEREAVEMENT/SEMINAR/JURY DUTY         | -             | 379          | 1,000             | 621                 | 37.86%               |
| SICK LEAVE                            | 131           | 5,694        | 4,500             | (1,194)             | 126.53%              |
| VACATION                              | -             | 4,405        | 6,000             | 1,595               | 73.42%               |
| HOLIDAYS                              | 897           | 7,019        | 9,500             | 2,481               | 73.89%               |
| LIFE INSURANCE                        | 124           | 1,256        | 1,600             | 344                 | 78.52%               |
| UNIFORMS, EMPLOYEE BENEFITS           | -             | 557          | 1,000             | 443                 | 55.71%               |
| TREATMENT & CHEMICALS                 | 5,026         | 33,837       | 160,000           | 126,163             | 21.15%               |
| LAB TESTING                           | 3,362         | 46,728       | 45,000            | (1,728)             | 103.84%              |
| MAINTENANCE EQUIPMENT (PUMPING) 81088 | 6,728         | 112,247      | 160,000           | 47,753              | 70.15%               |
| UTILITIES - GAS                       | 14            | 143          | 120               | (23)                | 119.49%              |
| UTILITIES - ELECTRIC                  | 132,005       | 1,206,785    | 1,700,000         | 493,215             | 70.99%               |
| TELEMETRY MAINTENANCE                 | -             | 621          | 6,000             | 5,379               | 10.34%               |
| SEMINAR & TRAVEL EXPENSES             | -             | -            | 500               | 500                 | 0.00%                |
| EDUCATION EXPENSES                    | 55            | 300          | 1,000             | 700                 | 30.00%               |
| WORKER'S COMPENSATION INSURANCE       | 1,666         | 6,723        | 10,000            | 3,277               | 67.23%               |
| STATE MANDATE CLEAN UP                | 10,785        | 21,217       | 0                 | (21,217)            | 0.00%                |
| Total Source of supply                | 444,537       | 3,193,915    | 3,071,820         | (122,095)           | 103.97%              |
| Transmission and distribution         |               |              |                   |                     |                      |
| HEALTH INSURANCE                      | 12,776        | 127,528      | 115,000           | (12,528)            | 110.89%              |
| RETIREMENT/CALPERS                    | 8,525         | 111,262      | 110,000           | (1,262)             | 101.15%              |
| LABOR                                 | 24,205        | 324,041      | 370,000           | 45,959              | 87.58%               |