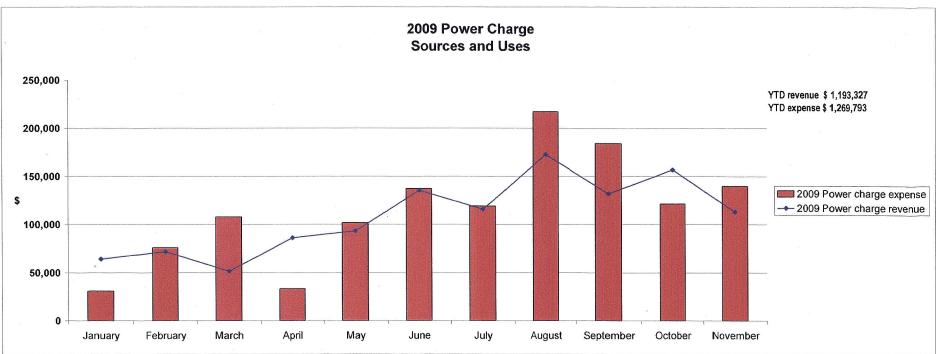

| 0.00%      |
| Total capital contributions                   | 72,402                                   | 719,321      | 272,402       | 446,919   | 264.07%    |
|                                               |                                          |              | ,             |           |            |
| Change in net assets                          | (177,761)                                | 865,778      | (196,270)     | 1,062,048 | -441.12%   |
|                                               |                                          |              |               |           |            |





#### Page 19 of 83 of the Regular Meeting Agenda

#### Beaumont Cherry Valley Water District Importation Charges



#### Beaumont Cherry Valley Water District Power Charge





Page 21 of 83 of the Regular Meeting Agenda



## Water Sales through November 2010 (Includes Domestic, Irrigation and Construction)

Page 22 of 83 of the Regular Meeting Agenda

Meter Charge through November 2010



Page 23 of 83 of the Regular Meeting Agenda

#### Beaumont-Cherry Valley Water District Month-end Financial Statement Cash and Investments (Unaudited) As of November 30, 2010

| Cash and cash equivalents<br>Restricted: | 5,570,519         |
|------------------------------------------|-------------------|
| Debt service<br>Construction             | 180,519<br>53,312 |
| Total                                    | 5,804,350         |

Cash and cash equivalents consist of the following:

| Petty cash                           | 1,400     |
|-------------------------------------