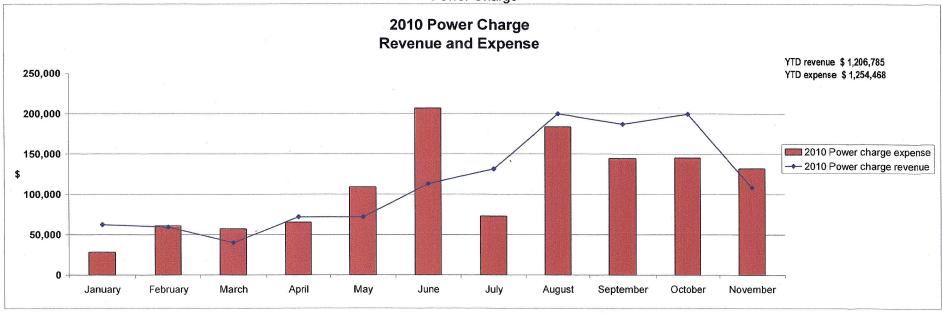

|                                       | Current Month | Actual - YTD | Adopted<br>Budget | Budget<br>Remaining | Percent to<br>Budget |
|---------------------------------------|---------------|--------------|-------------------|---------------------|----------------------|
| Operating revenues:                   |               |              |                   |                     |                      |
| Water consumption sales               |               |              |                   |                     |                      |
| DOMESTIC WATER SALES                  | 273,301       | 3,685,028    | 4,074,564         | 389,536             | 90.44%               |
| IRRIGATION WATER SALES                | 2,878         | 27,759       | 30,000            | 2,241               | 92.53%               |
| CONSTRUCTION WATER SALES              | 2,506         | 95,171       | 125,000           | 29,829              | 76.14%               |
| RECHARGE INCOME (CITY OF BANNING)     | × –           | 81,805       | 100,000           | 18,195              | 81.81%               |
| Water service charges (meter charge)  |               |              |                   |                     |                      |
| SERVICE CHARGES                       | 143,544       | 1,595,524    | 1,863,415         | 267,891             | 85.62%               |
| Water importation surcharge           | 81,291        | 948,165      | 996,851           | 48,686              | 95.12%               |
| Water pumping power surcharge         | 108,388       | 1,245,468    | 1,311,650         | 66,182              | 94.95%               |
| Development and installation charges  |               |              |                   |                     |                      |
| INSTALLATION CHARGES                  | -             | 140,149      | 100,000           | (40,149)            | 140.15%              |
| DEVELOPMENT INCOME                    | 3,356         | 84,125       | 60,000            | (24,125)            | 140.21%              |
| Other charges for services            |               |              |                   |                     |                      |
| REIMB. CUST. DAMAGES/UPGRADES/WELLS   | 196           | 108,306      | 30,000            | (78,306)            | 361.02%              |
| BACKFLOW DEVICES                      | 837           | 25,100       | 22,500            | (2,600)             | 111.55%              |
| RETURNED CHECK FEES                   | 220           | 1,740        | 3,500             | 1,760               | 49.71%               |
| TURN ONS                              | 3,280         | 31,840       | 36,000            | 4,160               | 88.44%               |
| THIRD NOTICE CHARGE                   | 10,470        | 75,205       | 76,000            | 795                 | 98.95%               |
| PENALTIES                             | 9,590         | 82,197       | 91,000            | 8,803               | 90.33%               |
|                                       | 24,593        | 324,388      | 259,000           | (65,388)            | 125.25%              |
| Total operating revenues              | 639,856       | 8,227,582    | 8,920,480         | 692,898             | 92.23%               |
|                                       |               |              |                   |                     |                      |
| Operating expenses:                   |               |              |                   |                     |                      |
| Source of supply                      |               | a<br>1       |                   | s.                  |                      |
| STATE PROJECT WATER PURCHASED         | 256,136       | 1,452,811    | 570,600           | (882,211)           | 254.61%              |
| HEALTH INSURANCE                      | 4,601         | 45,341       | 55,000            | 9,659               | 82.44%               |
| RETIREMENT/CALPERS                    | 4,794         | 54,578       | 65,000            | 10,422              | 83.97%               |
| LABOR                                 | 18,212        | 193,273      | 275,000           | 81,727              | 70.28%               |
| BEREAVEMENT/SEMINAR/JURY DUTY         | -             | 379          | 1,000             | 621                 | 37.86%               |
| SICK LEAVE                            | 131           | 5,694        | 4,500             | (1,194)             | 126.53%              |
| VACATION                              | -             | 4,405        | 6,000             | 1,595               | 73.42%               |
| HOLIDAYS                              | 897           | 7,019        | 9,500             | 2,481               | 73.89%               |
| LIFE INSURANCE                        | 124           | 1,256        | 1,600             | 344                 | 78.52%               |
| UNIFORMS, EMPLOYEE BENEFITS           | -             | 557          | 1,000             | 443                 | 55.71%               |
| TREATMENT & CHEMICALS                 | 5,026         | 33,837       | 160,000           | 126,163             | 21.15%               |
| LAB TESTING                           | 3,362         | 46,728       | 45,000            | (1,728)             | 103.84%              |
| MAINTENANCE EQUIPMENT (PUMPING) 81088 | 6,728         | 112,247      | 160,000           | 47,753              | 70.15%               |
| UTILITIES - GAS                       | 14            | 143          | 120               | (23)                | 119.49%              |
| UTILITIES - ELECTRIC                  | 132,005       | 1,206,785    | 1,700,000         | 493,215             | 70.99%               |
| TELEMETRY MAINTENANCE                 | -             | 621          | 6,000             | 5,379               | 10.34%               |
| SEMINAR & TRAVEL EXPENSES             | -             | -            | 500               | 500                 | 0.00%                |
| EDUCATION EXPENSES                    | 55            | 300          | 1,000             | 700                 | 30.00%               |
| WORKER'S COMPENSATION INSURANCE       | 1,666         | 6,723        | 10,000            | 3,277               | 67.23%               |
| STATE MANDATE CLEAN UP                | 10,785        | 21,217       | 0                 | (21,217)            | 0.00%                |
| Total Source of supply                | 444,537       | 3,193,915    | 3,071,820         | (122,095)           | 103.97%              |
| Transmission and distribution         |               |              |                   |                     |                      |
| HEALTH INSURANCE                      | 12,776        | 127,528      | 115,000           | (12,528)            | 110.89%              |
| RETIREMENT/CALPERS                    | 8,525         | 111,262      | 110,000           | (1,262)             | 101.15%              |
| LABOR                                 | 24,205        | 324,041      | 370,000           | 45,959              | 87.58%               |