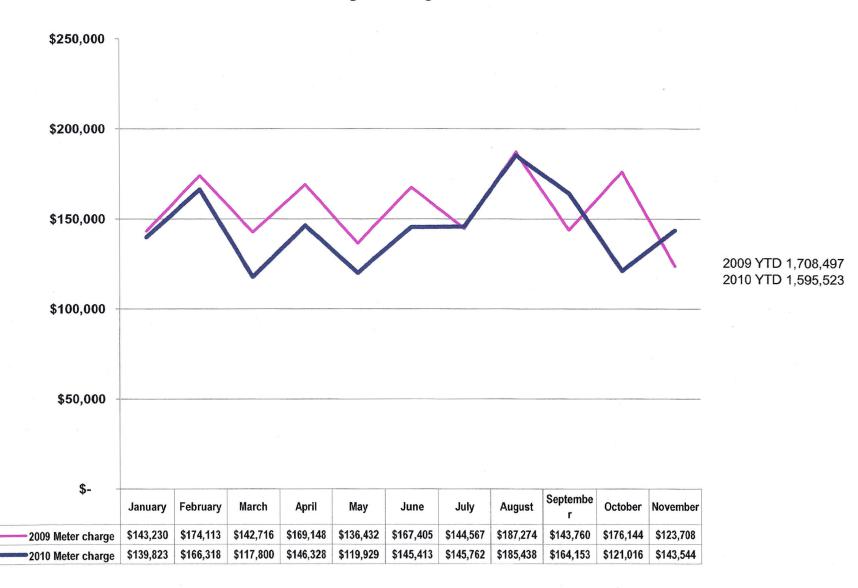

|                                          |              | ,             |           |            |
| Change in net assets                          | (177,761)                                | 865,778      | (196,270)     | 1,062,048 | -441.12%   |
|                                               |                                          |              |               |           |            |





#### Page 19 of 83 of the Regular Meeting Agenda

#### Beaumont Cherry Valley Water District Importation Charges



#### Beaumont Cherry Valley Water District Power Charge





Page 21 of 83 of the Regular Meeting Agenda



## Water Sales through November 2010 (Includes Domestic, Irrigation and Construction)

Page 22 of 83 of the Regular Meeting Agenda

Meter Charge through November 2010



Page 23 of 83 of the Regular Meeting Agenda

#### Beaumont-Cherry Valley Water District Month-end Financial Statement Cash and Investments (Unaudited) As of November 30, 2010

| Cash and cash equivalents<br>Restricted: | 5,570,519         |
|------------------------------------------|-------------------|
| Debt service<br>Construction             | 180,519<br>53,312 |
| Total                                    | 5,804,350         |

Cash and cash equivalents consist of the following:

| Petty cash                           | 1,400     |
|--------------------------------------|-----------|
| Deposits with financial institutions | 5,569,119 |
| Tatal and and analy any indepte      | E E70 E40 |
| Total cash and cash equivalents      | 5,570,519 |

#### Beaumont-Cherry Valley Water District