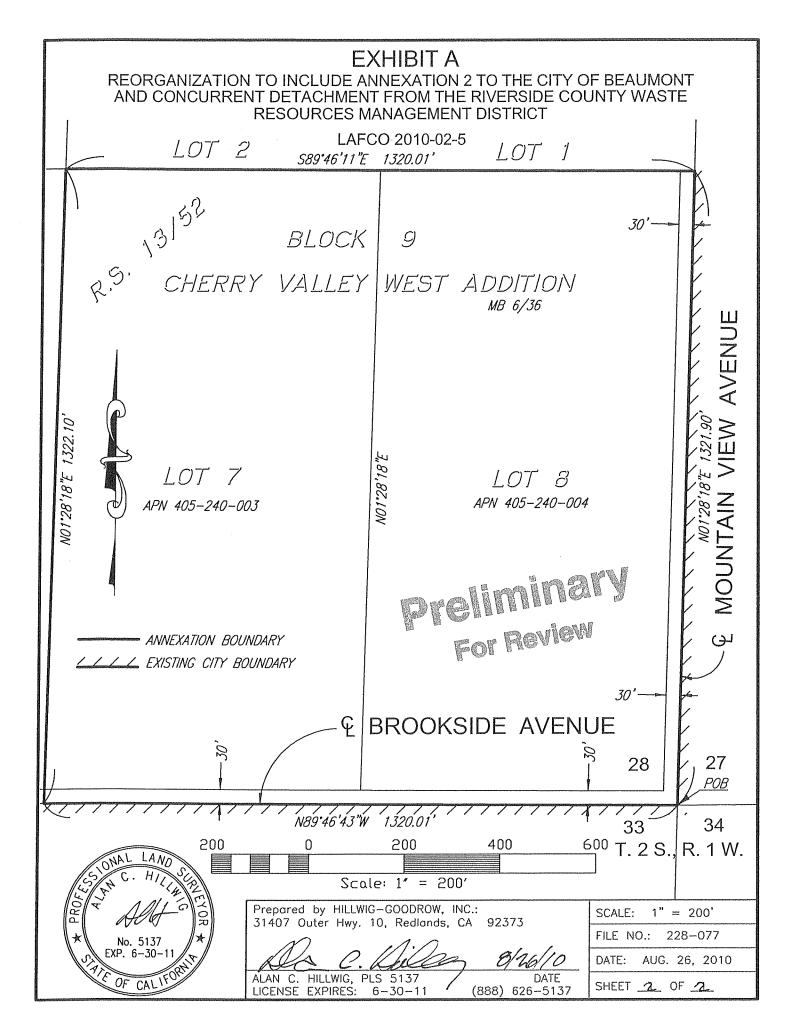

# 8. APPROVAL OF PLAN OF SERVICES FOR THE BEAUMONT UNIFIED SCHOOL DISTRICT\*\* Page 63

| GULDSETH | Μ | S | А | Ν |
|----------|---|---|---|---|
| BALL     | Μ | S | А | Ν |
| EARHART  | Μ | S | А | Ν |
| ROSS     | Μ | S | А | Ν |
| WOLL     | Μ | S | А | Ν |