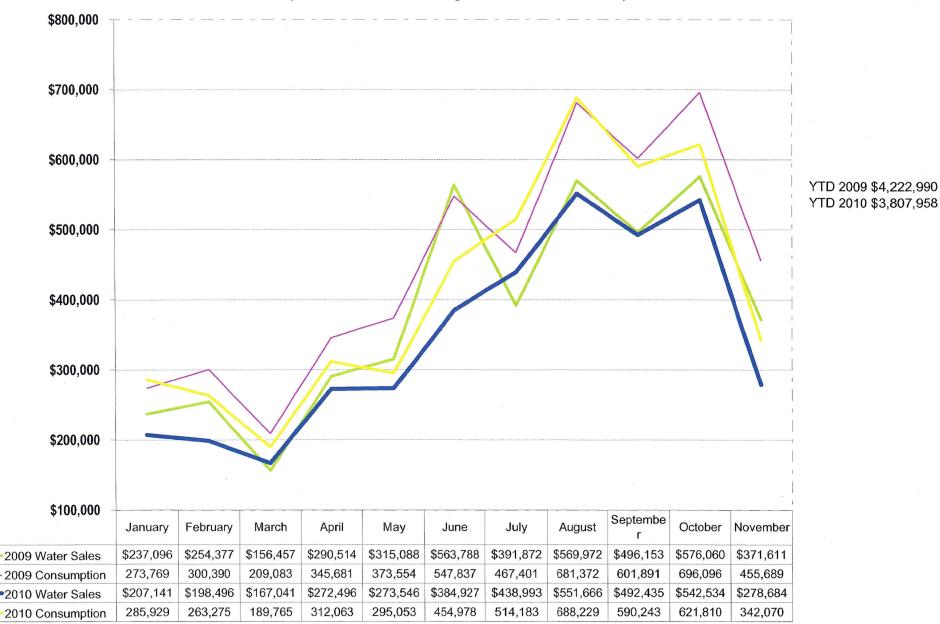

utions                   | 72,402                                   | 719,321      | 272,402       | 446,919   | 264.07%    |
|                                               |                                          |              | ,             |           |            |
| Change in net assets                          | (177,761)                                | 865,778      | (196,270)     | 1,062,048 | -441.12%   |
|                                               |                                          |              |               |           |            |





#### Page 19 of 83 of the Regular Meeting Agenda

#### Beaumont Cherry Valley Water District Importation Charges



#### Beaumont Cherry Valley Water District Power Charge





Page 21 of 83 of the Regular Meeting Agenda



## Water Sales through November 2010 (Includes Domestic, Irrigation and Construction)

Page 22 of 83 of the Regular Meeting Agenda

Meter Charge through November 2010



Page 23 of 83 of the Regular Meeting Agenda

#### Beaumont-Cherry Valley Water District Month-end Financial Statement Cash and Investments (Unaudited) As of November 30, 2010

| Cash and cash equivalents<br>Restricted: | 5,570,519         |
|------------------------------------------|-------------------|
| Debt service<br>Construction             | 180,519<br>53,312 |
| Total                                    | 5,804,350         |

Cash and cash equivalents consist of the following:

| Petty cash                           | 1,400     |
|--------------------------------------|-----------|
| Deposits with financial instit