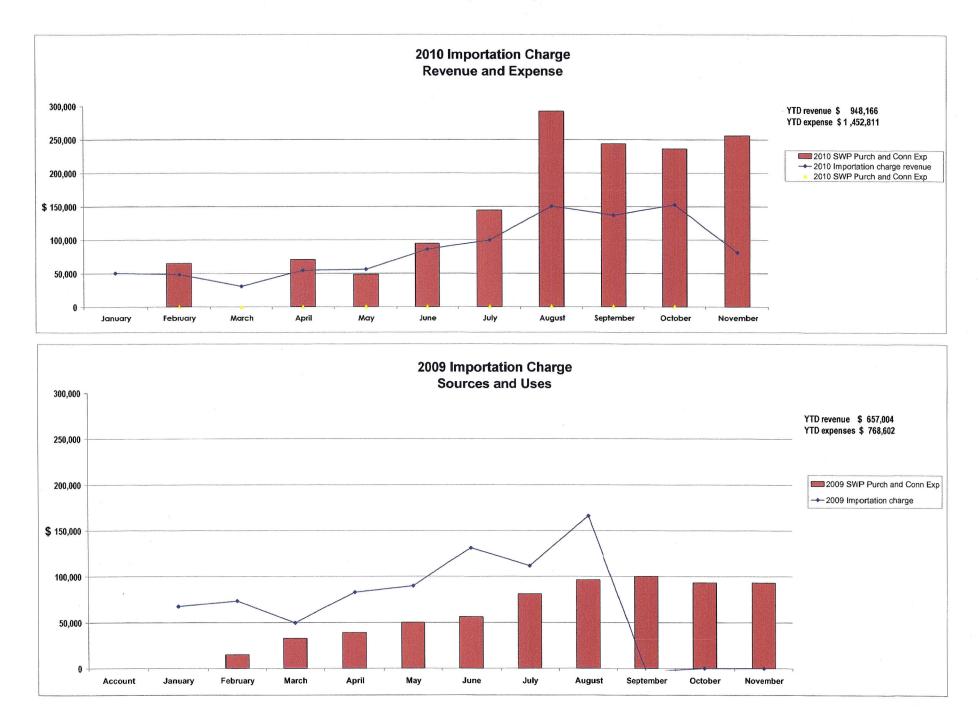

|                                       | Current Month | Actual - YTD | Adopted<br>Budget | Budget<br>Remaining | Percent to<br>Budget |
|---------------------------------------|---------------|--------------|-------------------|---------------------|----------------------|
| Operating revenues:                   |               |              |                   |                     |                      |
| Water consumption sales               |               |              |                   |                     |                      |
| DOMESTIC WATER SALES                  | 273,301       | 3,685,028    | 4,074,564         | 389,536             | 90.44%               |
| IRRIGATION WATER SALES                | 2,878         | 27,759       | 30,000            | 2,241               | 92.53%               |
| CONSTRUCTION WATER SALES              | 2,506         | 95,171       | 125,000           | 29,829              | 76.14%               |
| RECHARGE INCOME (CITY OF BANNING)     | × –           | 81,805       | 100,000           | 18,195              | 81.81%               |
| Water service charges (meter charge)  |               |              |                   |                     |                      |
| SERVICE CHARGES                       | 143,544       | 1,595,524    | 1,863,415         | 267,891             | 85.62%               |
| Water importation surcharge           | 81,291        | 948,165      | 996,851           | 48,686              | 95.12%               |
| Water pumping power surcharge         | 108,388       | 1,245,468    | 1,311,650         | 66,182              | 94.95%               |
| Development and installation charges  |               |              |                   |                     |                      |
| INSTALLATION CHARGES                  | -             | 140,149      | 100,000           | (40,149)            | 140.15%              |
| DEVELOPMENT INCOME                    | 3,356         | 84,125       | 60,000            | (24,125)            | 140.21%              |
| Other charges for services            |               |              |                   |                     |                      |
| REIMB. CUST. DAMAGES/UPGRADES/WELLS   | 196           | 108,306      | 30,000            | (78,306)            | 361.02%              |
| BACKFLOW DEVICES                      | 837           | 25,100       | 22,500            | (2,600)             | 111.55%              |
| RETURNED CHECK FEES                   | 220           | 1,740        | 3,500             | 1,760               | 49.71%               |
| TURN ONS                              | 3,280         | 31,840       | 36,000            | 4,160               | 88.44%               |
| THIRD NOTICE CHARGE                   | 10,470        | 75,205       | 76,000            | 795                 | 98.95%               |
| PENALTIES                             | 9,590         | 82,197       | 91,000            | 8,803               | 90.33%               |
|                                       | 24,593        | 324,388      | 259,000           | (65,388)            | 125.25%              |
| Total operating revenues              | 639,856       | 8,227,582    | 8,920,480         | 692,898             | 92.23%               |
|                                       |               |              |                   |                     |                      |
| Operating expenses:                   |               |              |                   |                     |                      |
| Source of supply                      |               | a<br>1       |                   | s.                  |                      |
| STATE PROJECT WATER PURCHASED         | 256,136       | 1,452,811    | 570,600           | (882,211)           | 254.61%              |
| HEALTH INSURANCE                      | 4,601         | 45,341       | 55,000            | 9,659               | 82.44%               |
| RETIREMENT/CALPERS                    | 4,794         | 54,578       | 65,000            | 10,422              | 83.97%               |
| LABOR                                 | 18,212        | 193,273      | 275,000           | 81,727              | 70.28%               |
| BEREAVEMENT/SEMINAR/JURY DUTY         | -             | 379          | 1,000             | 621                 | 37.86%               |
| SICK LEAVE                            | 131           | 5,694        | 4,500             | (1,194)             | 126.53%              |
| VACATION                              | -             | 4,405        | 6,000             | 1,595               | 73.42%               |
| HOLIDAYS                              | 897           | 7,019        | 9,500             | 2,481               | 73.89%               |
| LIFE INSURANCE                        | 124           | 1,256        | 1,600             | 344                 | 78.52%               |
| UNIFORMS, EMPLOYEE BENEFITS           | -             | 557          | 1,000             | 443                 | 55.71%               |
| TREATMENT & CHEMICALS                 | 5,026         | 33,837       | 160,000           | 126,163             | 21.15%               |
| LAB TESTING                           | 3,362         | 46,728       | 45,000            | (1,728)             | 103.84%              |
| MAINTENANCE EQUIPMENT (PUMPING) 81088 | 6,728         | 112,247      | 160,000           | 47,753              | 70.15%               |
| UTILITIES - GAS                       | 14            | 143          | 120               | (23)                | 119.49%              |
| UTILITIES - ELECTRIC                  | 132,005       | 1,206,785    | 1,700,000         | 493,215             | 70.99%               |
| TELEMETRY MAINTENANCE                 | -             | 621          | 6,000             | 5,379               | 10.34%               |
| SEMINAR & TRAVEL EXPENSES             | -             | -            | 500               | 500                 | 0.00%                |
| EDUCATION EXPENSES                    | 55            | 300          | 1,000             | 700                 | 30.00%               |
| WORKER'S COMPENSATION INSURANCE       | 1,666         | 6,723        | 10,000            | 3,277               | 67.23%               |
| STATE MANDATE CLEAN UP                | 10,785        | 21,217       | 0                 | (21,217)            | 0.00%                |
| Total Source of supply                | 444,537       | 3,193,915    | 3,071,820         | (122,095)           | 103.97%              |
| Transmission and distribution         |               |              |                   |                     |                      |
| HEALTH INSURANCE                      | 12,776        | 127,528      | 115,000           | (12,528)            | 110.89%              |
| RETIREMENT/CALPERS                    | 8,525         | 111,262      | 110,000           | (1,262)             | 101.15%              |
| LABOR                                 | 24,205        | 324,041      | 370,000           | 45,959              | 87.58%               |