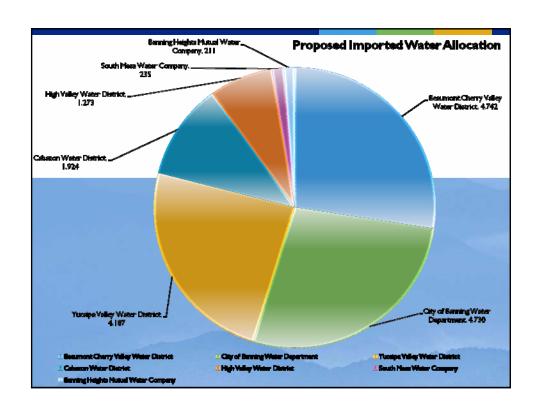

| Not Applicable                                                |
| Unincorporated San Bernardino County    | 1,910           | Not Applicable                | Not Applicable        | Not Applicable                                                |
| Total                                   | 142,416         | 71,852                        | 100.0%                | 17,300                                                        |
|                                         |                 |                               |                       |                                                               |
|                                         |                 |                               |                       |                                                               |



## Fundamental Concepts of the Proposed Imported Water Resource Allocation

- **Elements of the Imported Water Resource Allocation:** 
  - Baseline Allocation of the SGPWA Table "A" Water Entitlement The San Gorgonio Pass Water Agency is currently contracted with the California Department of Water Resources for the delivery of 17,300 acre feet per year of Table "A" water through the State Water project.
    - State Water Project Reliability The State Water Project supply is based on a long-term average reliability of 63 percent. Improvements to the Delta are expected to increase the reliability of the State Water Project to 80 percent.
  - Annual Water Resource Allocation Each year, the San Gorgonio Pass Water Agency receives notifications from the California Department of Water Resource