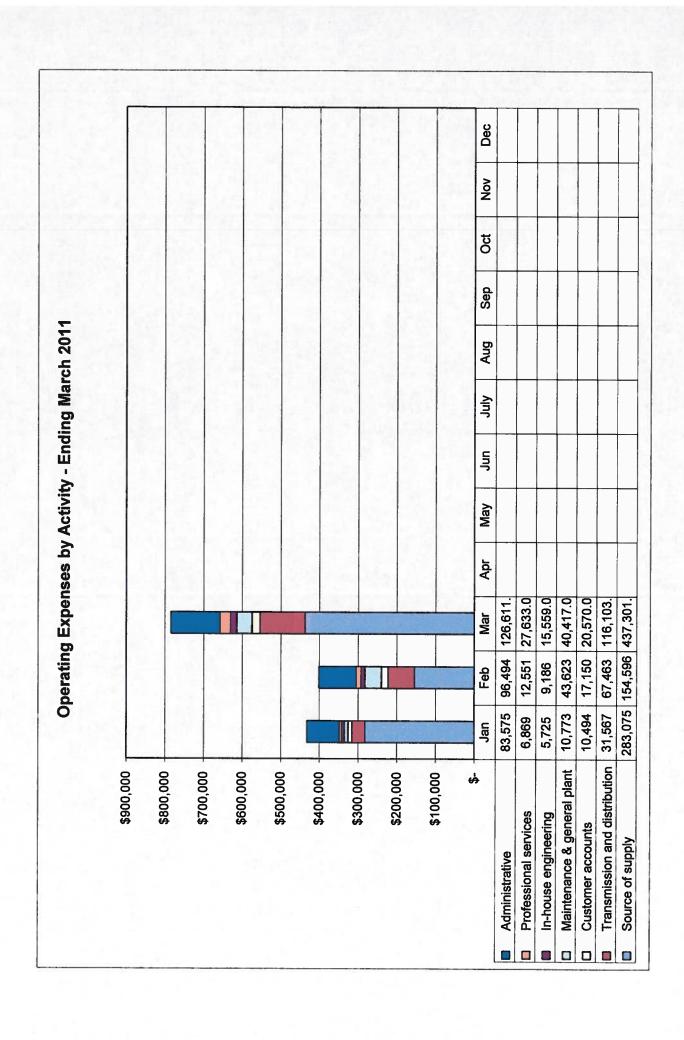

| 671,362             | -91%                  |
| Capital contributions:                          |               |              |                   |                     |                       |
| Facilities charges                              |               | 118,515      | 740,405           | 621,890             | 16%                   |
| Front footage fees                              | <u> </u>      |              | -                 | 0                   | 0%                    |
| Total capital contributions                     | <u>-</u>      | 118,515      | 740,405           | 621,890             | 16%                   |
| Change in net assets Surplus/(Loss)             | (453,238)     | (422,544)    |                   | •                   | 0%                    |





#### Beaumont-Cherry Valley Water District Month-end Financial Statement Cash and Investments (Unaudited) As of March 31, 2011

| Cash and cash equivalents                           | 5,501,091 |
|-----------------------------------------------------|-----------|
| Restricted:                                         |           |
| Debt service                                        | 0         |
| Construction                                        | 44,802    |
| Total                                               | 5,545,893 |
| Cash and cash equivalents consist of the following: |           |
| Petty cash                                          | 1,400     |
| Deposits with financial institutions                | 5,499,691 |
| Total cash and cash equivalents                     |