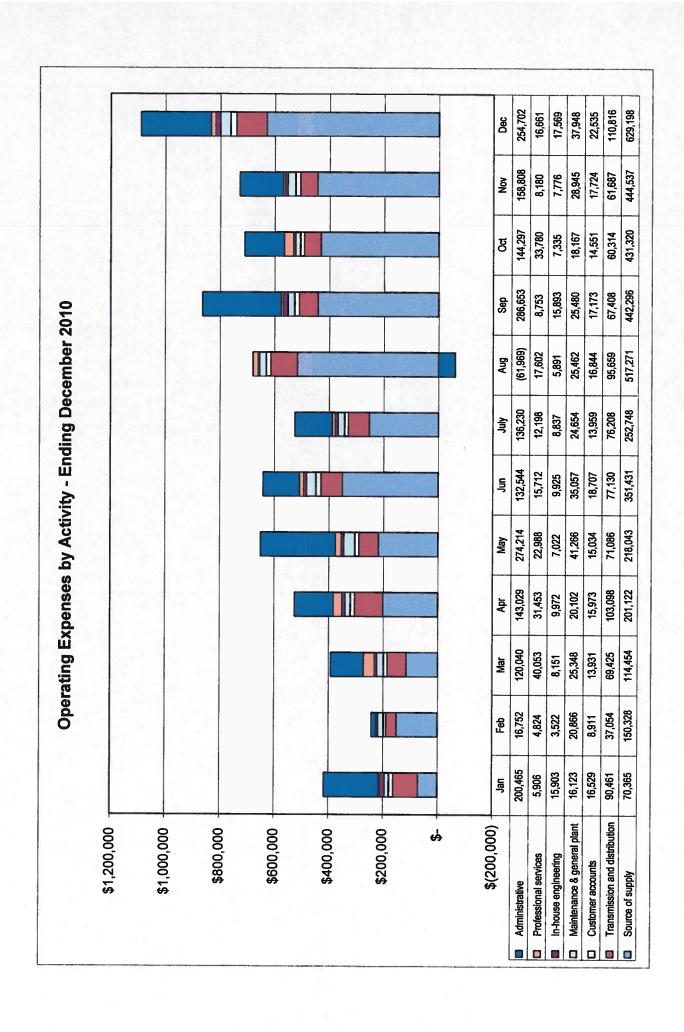

### 3. APPROVAL OF PURCHASE OF SURPLUS WATER FROM SOUTH MESA MUTUAL WATER COMPANY\*\* Page 35

| GULDSETH | M | S | Α | N |
|----------|---|---|---|---|
| BALL     | M | S | Α | Ν |
| EARHART  | M | S | Α | Ν |
| ROSS     | M | S | Α | Ν |
| WOLL     | M | S | Α | Ν |