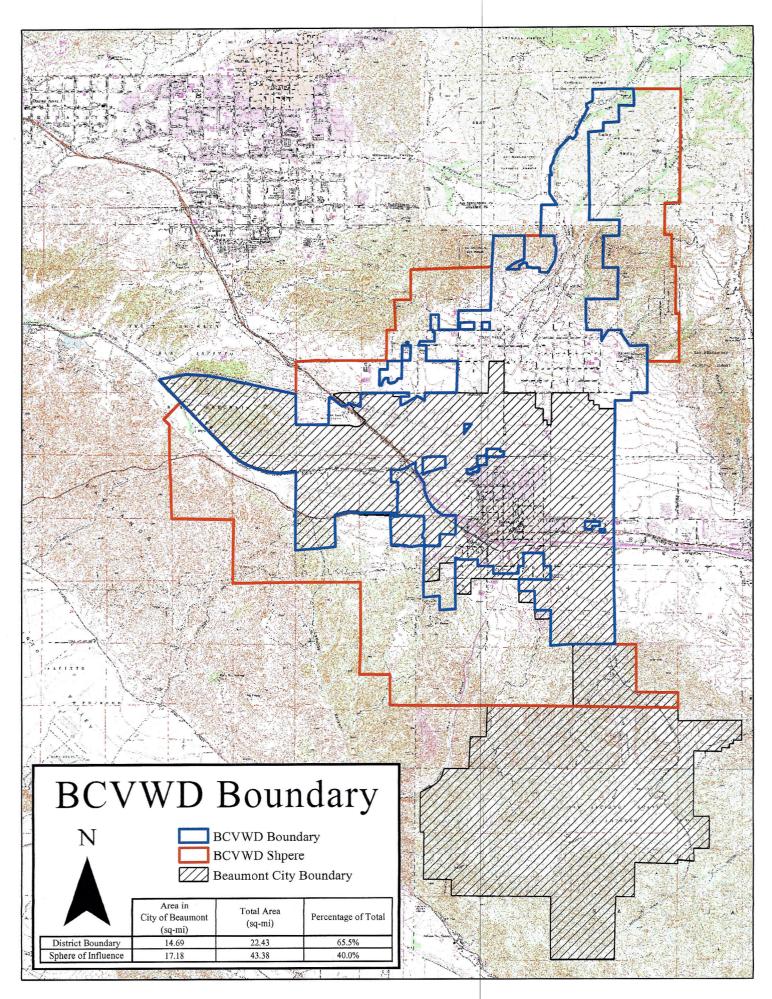

#### 6. REPORTS FOR DISCUSSION AND POSSIBLE ACTION

- (a) Ad hoc Committees
- (b) General Manager
- Description of District Boundaries\*\* Page 34
- Ricardo Flores Incident
- (c) Directors
- Dr. Blair Ball
- James Earhart
- John Guldseth
- Ken Ross
- Ryan Woll
- (d) Legal Counsel
- 7. ANNOUNCEMENTS
- A) Finance & Audit Meeting, August 4, 2011 at 2:00 p.m.
- B) Regular Board Meeting, August 10, 2011 at 7:00 p.m.
- 8. ACTION LIST