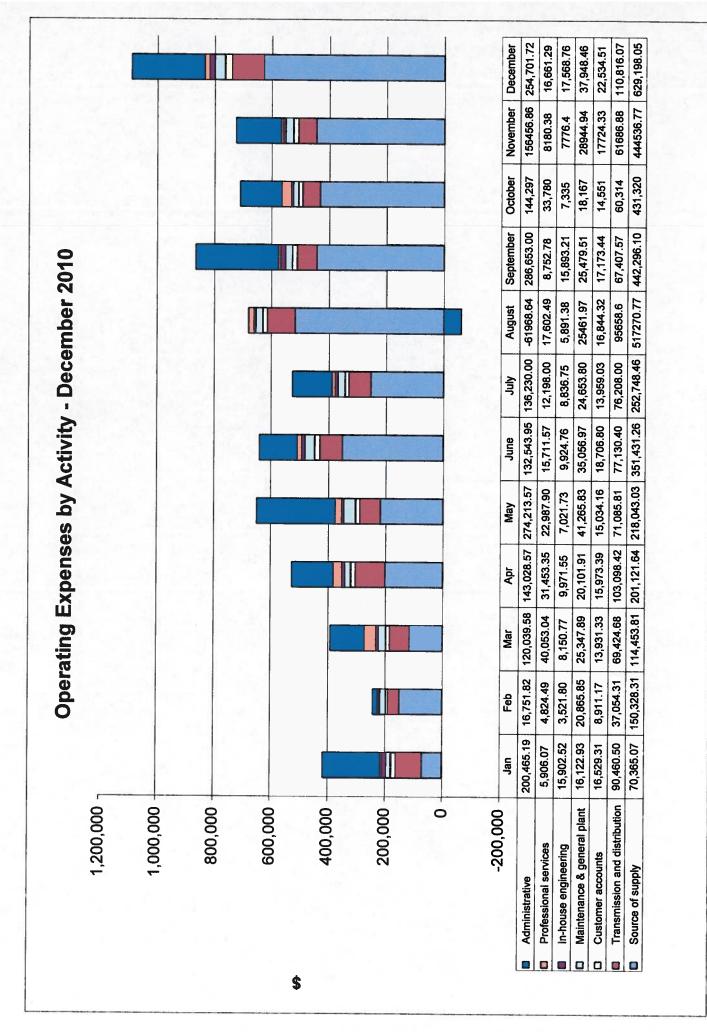

|                     |                 |
| 432                                     | Facilities charges                              | 277,463       | 395,978     | 740,405           | 344,427             | 53%             |
| 144020421                               | Front footage fees                              |               |             | -                 | 0                   | 0%              |
|                                         | Total capital contributions                     | 277,463       | 395,978     | 740,405           | 344,427             | 53%             |
|                                         | Change in net assets Surplus/(Loss)             | (58,420)      | (713,200)   |                   | America 1.          | 0%              |





# Beaumont-Cherry Valley Water District Bank of America Note Reconciliation May 31, 2011

|                                             | FY2011       |
|---------------------------------------------|--------------|
| Balance of Funds received on March 31, 2010 | \$215,489.22 |
| Add: FY 2011 Year to date Interest earned   | \$106.95     |
| Less: reimbursement for costs incurred      |              |
| on capital projects                         |              |
| 2800 Zone Tank                              |              |
| 24" Recycled - Brookside                    |              |
| 1 MG Reservoir/Booster                      | \$64,818.93  |
| 24" Recycled - Westerly Loop Phase 4B       |              |
| Ring Ranch Rd                               |              |
| 24" Recycled