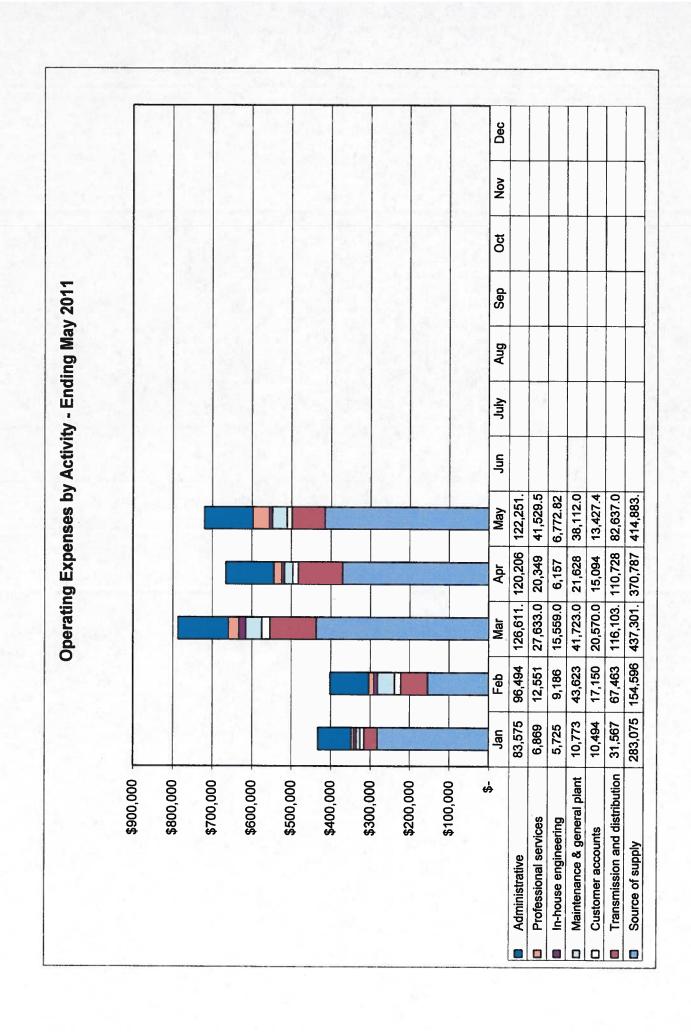

|                   |                     |                 |
| 432                                     | Facilities charges                              | 277,463       | 395,978     | 740,405           | 344,427             | 53%             |
| 144020421                               | Front footage fees                              |               |             | -                 | 0                   | 0%              |
|                                         | Total capital contributions                     | 277,463       | 395,978     | 740,405           | 344,427             | 53%             |
|                                         | Change in net assets Surplus/(Loss)             | (58,420)      | (713,200)   |                   | America 1.          | 0%              |





# Beaumont-Cherry Valley Water District Bank of America Note Reconciliation May 31, 2011

|                                             | FY2011       |
|---------------------------------------------|--------------|
| Balance of Funds received on March 31, 2010 | \$215,489.22 |
| Add: FY 2011 Year to date Interest earned   | \$106.95     |
| Less: reimbursement for costs incurred      |              |
| on capital projects                         |              |
| 2800 Zone Tank                              |              |
| 24" Recycled - Brookside                    |              |
| 1 MG Reservoir/Booster                      | \$64,818.93  |
| 24" Recycled - Westerly Loop Phase 4B       |              |
| Ring Ranch Rd                               |              |
| 24" Recycle