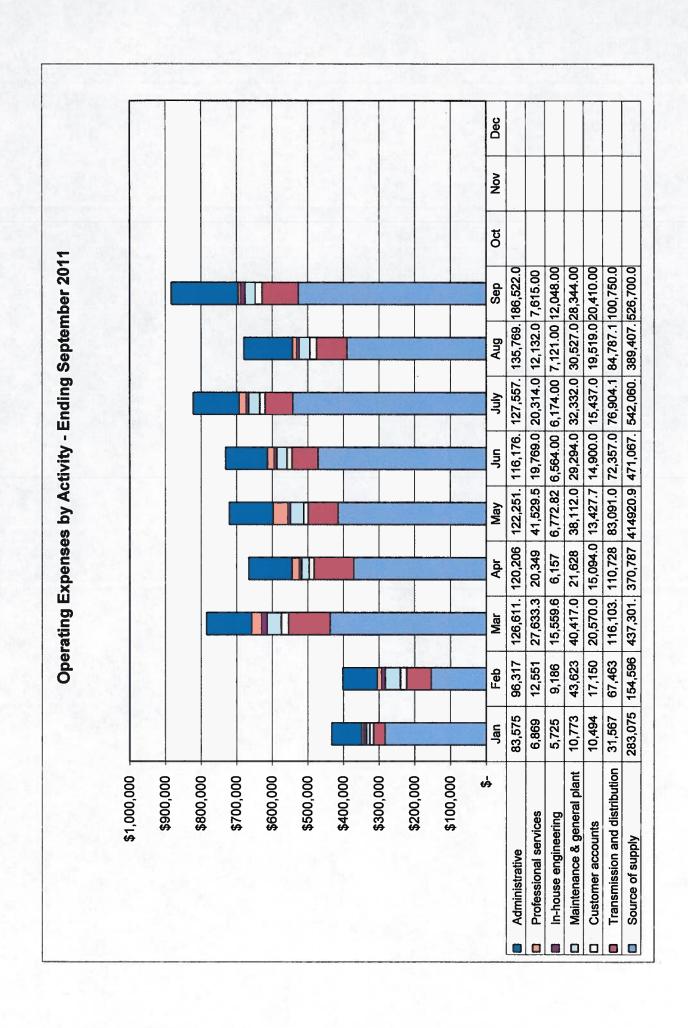

# Beaumont-Cherry Valley Water District Statements of Revenues, Expenses, and Changes in Net Assets Unaudited Through September 30, 2011

|                                                 | Current Month | Actual YTD | Adopted<br>Budget | Budget<br>Remaining | Percent<br>of the<br>Budget |
|-------------------------------------------------|---------------|------------|-------------------|---------------------|-----------------------------|
| Operating revenues: Water consumption sales     | 557,204       | 3,234,494  | 4,483,000         | 1,248,506           | 72%                         |
| Water consumption sales Water service charges   | 161,474       | 1,565,296  | 1,958,960         | 393,664             | 80%                         |
| Water importation surcharges                    | 139,492       | 808,675    | 1,645,592         | 836,917             | 49%                         |
| Water pumping power surcharges                  | 191,814       | 1,108,534  | 1,350,000         | 241,466             | 82%                         |
|                                                 | 3,587         | 95,251     | 195,000           | 99,749              | 49%                         |
| Development and installation charges            |               |            | 259,000           | 71,754              | 72%                         |
| Other charges for services                      | 23,097        | 187,246    |                   |                     |                             |
| Total operating revenues                        | 1,076,669     | 6,999,496  | 9,891,552         | 2,892,056           | 71%                         |
| Operating expenses:                             |               |            |                   |                     |                             |
| Source of supply                                | 526,700       | 3,589,916  | 3,841,313         | 251,397             | 93%                         |
| Transmission and distribution                   | 95,664        | 715,109    | 964,093           | 248,984             | 74%                         |
| In house Inspections                            | 5,086         | 28,641     | 24,000            | (4,641)             | 119%                        |
| Customer accounts                               | 20,410        | 147,002    | 217,630           | 70,628              | 68%                         |
| Maintenance & general plant                     | 28,344        | 275,050    | 377,068           | 102,018             | 73%                         |
| In-House engineering                            | 12,048        | 75,308     | 141,507           | 66,199              | 53%                         |
| Professional services                           | 7,615         | 168,761    | 233,000           | 64,239              | 72%                         |
| Administrative                                  | 186,523       | 1,114,985  | 1,951,145         | 836,160             | 57%                         |
| Total operating expenses                        | 882,390       | 6,114,773  | 7,749,756         | 1,634,983           | 79%                         |
| Operating income before depreciation            | 194,279       | 884,723    | 2,141,797         | 1,257,073           |                             |
| Depreciation                                    | 159,915       | 1,532,908  | 2,200,000         | 667,092             | 70%                         |
| Operating income Surplus/(Loss)                 | 34,364        | (648,185)  | (58,204)          | 589,981             |                             |
| Non-operating revenue                           |               |            |                   |                     |                             |
| Interest earnings                               | 1,278         | 16,319     | 35,000            | 18,681              | 47%                         |
| Rental income                                   | 2,228         | 15,801     | 22,000            | 6,199               | 72%                         |
| Reimbursement Insurance                         | _,            | 33,766     | 33,000            | (766)               | 102%                        |
| Grant Income                                    |               | -          | 75,000            | 75,000              | 0%                          |
|                                                 | 5,343         | 34,163     | 31,000            | (3,163)             | 110%                        |
| Other Non Operating Revenue                     |               |            |                   |                     |                             |
| Total other non-operating revenues              | 8,850         | 100,049    | 196,000           | 95,951              | 51%                         |
| Non-operating Expenses                          |               |            | 700 500           | 722 500             | 0%                          |
| Principal debit                                 | -             | 400 0==    | 722,500           | 722,500             |                             |
| Interest on principal debit                     | 11,450        |            | 137,270           | 30,293              | 78%                         |
| Other non operating expenses                    | 1,527         | 16,655     | 18,432            | 1,777               | 90%                         |
| Total non-operating (expenses)                  | 12,977        | 123,632    | 878,202           | 754,570             | 14%                         |
| Net Surplus/(Loss) before capital contributions | 30,237        | (671,768)  | (740,405)         | (68,638)            |                             |
| Capital contributions:                          |               |            |                   |                     |                             |
| Facilities charges                              | 2,531         | 760,571    | 740,405           | (20,166)            | 103%                        |
| Front footage fees                              | -             | 91,700     | -                 | (91,700)            | 0%                          |
| Total capital contributions                     | 2,531         | 852,271    | 740,405           | (111,866)           | 115%                        |
| Change in net assets Surplus/(Loss)             | 32,768        | 180,503    | _                 |                     |                             |