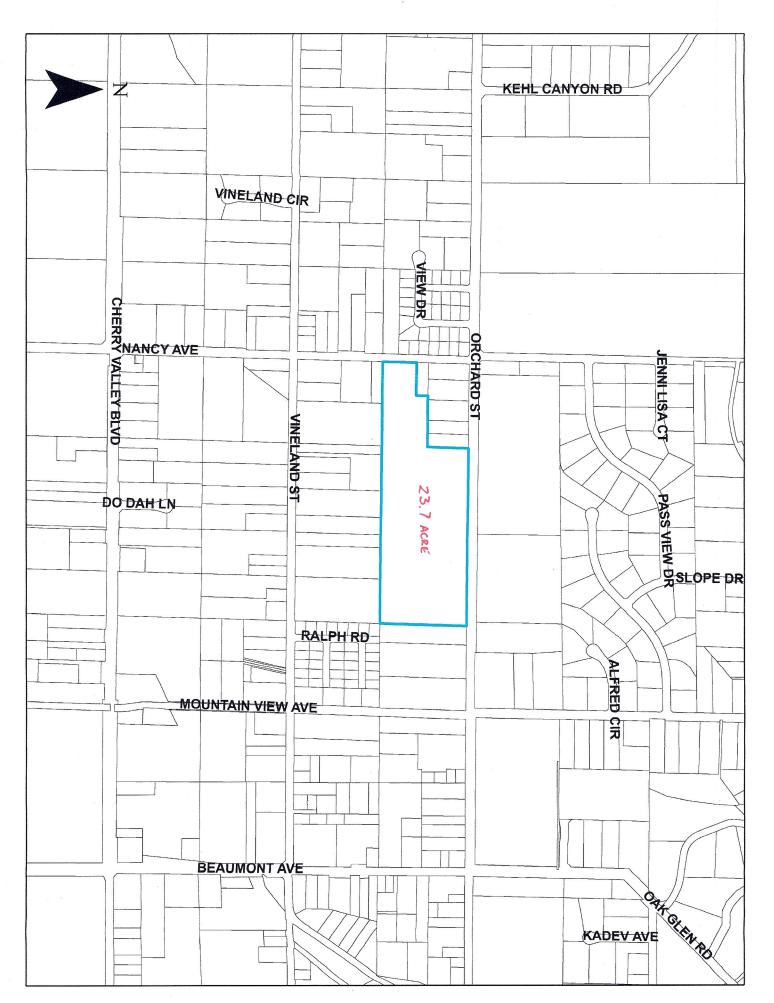

#### Fiscal Impact:

There will be no fiscal impact to the District as all fees for studies, plan preparation, plan check, inspection and costs for facility construction will be paid for by the applicant.

Tel (951) 279-4041

Fax (951) 279-2830

400 S. Ramona Ave. Suite 202, Corona, CA 92879

SAKE@SAKEENGINEERS.COM

November 15, 2011

Beaumont Cherry Valley Water District 560 Magnolia Avenue Beaumont, CA 92223-2258 (951) 845-9581

To whom this may concern,

We are requesting a water will server letter for APN 405-060-010. We are proposing a tentative tract map of 24 residential lots to be built, the tract no. is 32528. There was a letter issued in back in 2004 per your records. We appreciate your time and if you have any further questions just give us a call.

With Regards, Sam Akbarpour