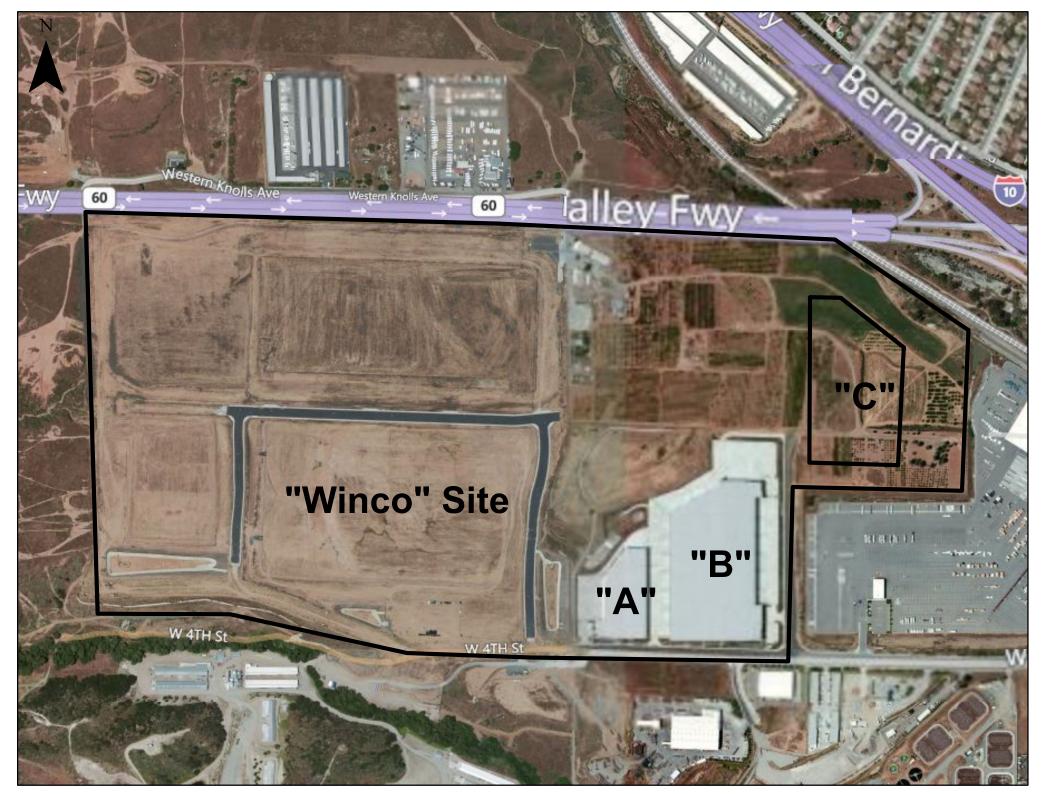

r service for landscaping. Fire flow to the site is required to be 4000 gallons per minute at 4 hours duration. This can easily be met from the existing 24-in line in 4<sup>th</sup> Street.

#### Fiscal Impact:

There will be no fiscal impact to the District as all the fees for annexation and facility installation costs will be paid for by the developer.

#### **Blanca**

From: dball@ctrinvestors.com

Sent: Thursday, October 06, 2011 10:27 AM

To: blanca.marin@bcvwd.org

Subject: Water Service

Blanca:

By way of this e-mail, I am requesting the Beaumont Cherry Valley Water District to provide water to two buildings located at, 520 Fourth Street and 415 Nicholas Road.

Thank You

Dave Ball



David L. Ball, A.I.A., LEED Senior Vice President 65 Enterprise, Suite 150 Aliso Viejo, CA 92656



Page 28 of 31 of the Regular Meeting Agenda



#### Beaumont Cherry Valley Water District Regular Board Meeting December 14, 2011

**DATE:** December 14, 2011

**TO:** Board of Directors

FROM: Joseph Reichenberger, District Engineer

SUBJECT: Will Serve for Proposed 24-lot Subdivision Tentative Tract 32528, Cherry Valley

#### Recommendation

Approve water service to Tentative Tract 32528 subject to the conditions below. Direct staff to prepare, or have prepared, an updated engineering report of water supply.

#### Background:

The Applicant, Sam Akbarpour, sent a letter dated November 15, 2011, requesting a water "will serve" letter for a 24-lot subdivision of APN 405-060-010 south side of Orchard Avenue and east of Nancy Avenue in Cherry Valley. The parcel is within the District. Each