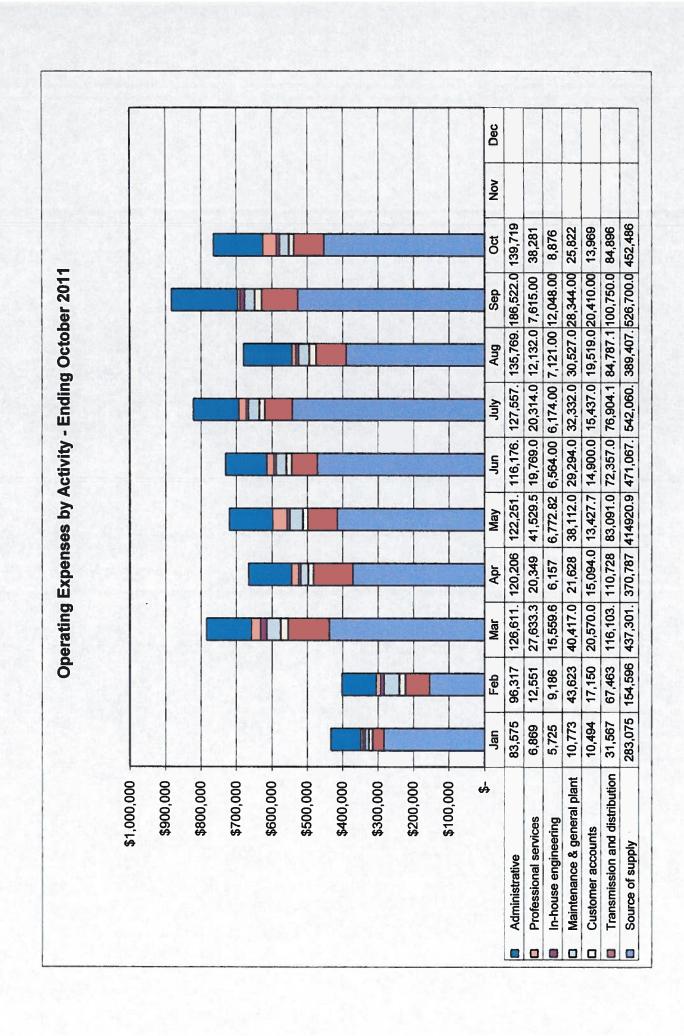

# Beaumont-Cherry Valley Water District Statements of Revenues, Expenses, and Changes in Net Assets Unaudited Through October 31, 2011

|                                      | Current Month | Actual YTD | Adopted<br>Budget | Budget<br>Remaining | Percent<br>of the<br>Budget |
|--------------------------------------|---------------|------------|-------------------|---------------------|-----------------------------|
| Operating revenues:                  |               |            |                   |                     |                             |
| Water consumption sales              | 615,391       | 3,849,885  | 4,483,000         | 633,115             | 86%                         |
| Water service charges                | 199,342       | 1,764,638  | 1,958,960         | 194,322             | 90%                         |
| Water importation surcharges         | 147,891       | 956,566    | 1,645,592         | 689,026             | 58%                         |
| Water pumping power surcharges       | 203,266       | 1,311,799  | 1,350,000         | 38,201              | 97%                         |
| Development and installation charges | 12,215        | 107,466    | 195,000           | 87,534              | 55%                         |
| Other charges for services           | 18,276        | 205,523    | 259,000           | 53,477              | 79%                         |
| Total operating revenues             | 1,196,382     | 8,195,878  | 9,891,552         | 1,695,674           | 83%                         |
| Operating expenses:                  |               |            |                   |                     |                             |
| Source of supply                     | 452,486       | 4,042,402  | 3,841,313         | (201,090)           | 105%                        |
| Transmission and distribution        | 82,244        | 797,352    | 964,093           | 166,741             | 83%                         |
| In house Inspections                 | 2,652         | 31,293     | 24,000            | (7,293)             | 130%                        |
| Customer accounts                    | 13,969        | 160,972    | 217,630           | 56,658              | 74%                         |
| Maintenance & general plant          | 25,822        | 300,872    | 377,068           | 76,196              | 80%                         |
| In-House engineering                 | 8,876         | 84,185     | 141,507           | 57,322              | 59%                         |
| Professional services                | 38,281        | 207,042    | 233,000           | 25,958              | 89%                         |
| Administrative                       | 139,719       | 1,254,704  | 1,951,145         | 696,441             | 64%                         |
| Total operating expenses             | 764,049       | 6,878,822  | 7,749,756         | 870,933             | 89%                         |
| Operating income before depreciation | 432,332       | 1,317,055  | 2,141,797         | 824,741             |                             |
| Depreciation                         | 159,915       | 1,692,823  | 2,200,000         | 507,177             | 77%                         |
| Operating income Surplus/(Loss)      | 272,417       | (375,768)  | (58,204)          | 317,564             |                             |
| Non-operating revenue                |               |            |                   |                     |                             |
| Interest earnings                    | 2,065         | 18,385     | 35,000            | 16,615              | 53%                         |
| Rental income                        | 1,445         | 17,246     | 22,000            | 4,754               | 78%                         |
| Reimbursement Insurance              | 1,110         | 33,766     | 33,000            | (766)               | 102%                        |
| Grant Income                         |               | -          | 75,000            | 75,000              | 0%                          |
| Other Non Operating Revenue          | 5,395         | 39,558     | 31,000            | (8,558)             | 128%                        |
|                                      |               |            |                   |                     |                             |
| Total other non-operating revenues   | 8,906         | 108,955    | 196,000           | 87,046              | 56%                         |
| Non-operating Expenses               |               |            | 700 500           | 700 500             | 004                         |
| Principal debit                      |               | -          | 722,500           | 722,500             | 0%                          |
| Interest on principal debit          | 11,450        | 118,427    | 137,270           | 18,843              | 86%                         |
| Other non operating expenses         | 1,527         | 18,182     | 18,432            | 250                 | 99%                         |
| Total non-operating (expenses)       | 12,977        | 136,608    | 878,202           | 741,594             | 16%                         |
| Net Surplus/(Loss) before capital    |               |            |                   |                     |                             |
| contributions                        | 268,346       | (403,422)  | (740,405)         | (336,984)           |                             |
| Capital contributions:               |               |            |                   |                     |                             |
| Facilities charges                   |               | 760,571    | 740,405           | (20,166)            | 103%                        |
| Front footage fees                   |               | 91,700     |                   | (91,700)            | 0%                          |
| Total capital contributions          |               | 852,271    | 740,405           | (111,866)           | 115%                        |
| Change in net assets Surplus/(Loss)  | 268,346       | 448,849    |                   |                     |                             |