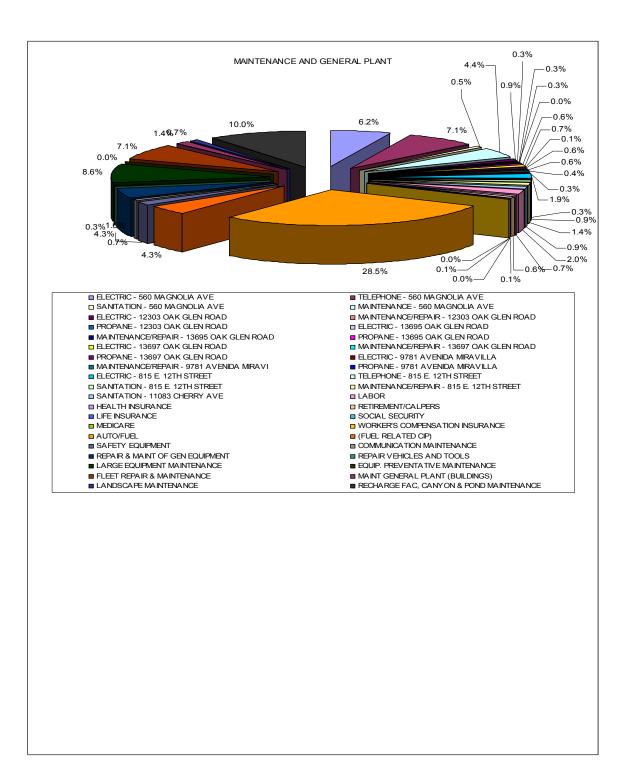

### **Maintenance & General Plant**

This category includes utilities, auto/equipment fuel, maintenance and repairs for all residences and offices. It also includes all landscape maintenance as well as general maintenance in the canyon areas and recharge basin system as well as the recharge/recreation facility.

|              |                                          | 2012 |         | 2012 |          | 2013 |          |    |          |
|--------------|------------------------------------------|------|---------|------|----------|------|----------|----|----------|
| MAINTENANCE  | E AND GENERAL PLANT                      |      | ADOPTED | PRO  | JECTED   | PR   | OPOSED   | CH | ANGE     |
| 1-5-5610-515 | ELECTRIC - 560 MAGNOLIA AVE              | \$   | 21,000  | \$   | 19,434   | \$   | 21,630   | \$ | 630      |
| 1-5-5610-580 | TELEPHONE - 560 MAGNOLIA AVE             |      | 25,000  |      | 21,384   |      | 25,000   |    | 0        |
| 1-5-5610-581 | SANITATION - 560 MAGNOLIA AVE            |      | 1,800   |      | 1,731    |      | 1,800    |    | 0        |
| 1-5-5610-582 | MAINTENANCE - 560 MAGNOLIA AVE           |      | 8,000   |      | 15,494   |      | 15,494   |    | 7,494    |
| 1-5-5615-515 | ELECTRIC - 12303 OAK GLEN ROAD           |      | 2,000   |      | 2,753    |      | 3,000    |    | 1,000    |
| 1-5-5615-582 | MAINTENANCE/REPAIR - 12303 OAK GLEN ROAD |      | 1,200   |      | 141      |      | 1,200    |    | 0        |
| 1-5-5615-583 | PROPANE - 12303 OAK GLEN ROAD            |      | 100     |      | 70       |      | 100      |    | 0        |
| 1-5-5620-515 | ELECTRIC - 13695 OAK GLEN ROAD           |      | 1,000   |      | 862      |      | 1,000    |    | 0        |
| 1-5-5620-582 | MAINTENANCE/REPAIR - 13695 OAK GLEN ROAD |      | 500     |      | 515      |      | 1,000    |    | 500      |
| 1-5-5620-583 | PROPANE - 13695 OAK GLEN ROAD            |      | 1,400   |      | 1,766    |      | 2,000    |    | 600      |
| 1-5-5625-515 | ELECTRIC - 13697 OAK GLEN ROAD           |      | 2,000   |      | 2,317    |      | 2,500    |    | 500      |
| 1-5-5625-582 | MAINTENANCE/REPAIR - 13697 OAK GLEN ROAD |      | 500     |      | 645      |      | 500      |    | 0        |
| 1-5-5625-583 | PROPANE - 13697 OAK GLEN ROAD            |      | 2,000   |      | 1,595    |      | 2,000    |    | 0        |
| 1-5-5630-515 | ELECTRIC - 9781 AVENIDA MIRAVILLA        |      | 1,500   |      | 1,726    |      | 2,000    |    | 500      |
| 1-5-5630-582 | MAINTENANCE/REPAIR - 9781 AVENIDA MIRAVI |      | 1,500   |      | 0        |      | 1,500    |    | 0        |
| 1-5-5630-583 | PROPANE - 9781 AVENIDA MIRAVILLA         |      | 1,200   |      | 992      |      | 1,200    |    | 0        |
| 1-5-5635-515 | ELECTRIC - 815 E. 12TH STREET            |      | 6,500   |      | 6,261    |      | 6,695    |    | 195      |
| 1-5-5635-580 | TELEPHONE - 815 E. 12TH STREET           |      | 1,000   |      | 850      |      | 1,000    |    | 0        |
| 1-5-5635-581 | SANITATION - 815 E. 12TH STREET          |      | 3,000   |      | 1,958    |      | 3,000    |    | 0        |
| 1-5-5635-582 | MAINTENANCE/REPAIR - 815 E. 12TH STREET  |      | 5,000   |      | 4,938    |      | 5,000    |    | 0        |
| 1-5-5640-581 | SANITATION - 11083 CHERRY AVE            |      | 3,200   |      | 2,787    |      | 3,200    |    | 0        |
| 1-5-5700-271 | LABOR                                    |      | 0       |      | 6,297    |      | 7,000    |    | 7,000    |
| 1-5-5700-281 | HEALTH INSURANCE                         |      | 0       |      | 2,361    |      | 2,500    |    | 2,500    |
| 1-5-5700-282 | RETIREMENT/CALPERS                       |      | 0       |      | 1,936    |      | 2,200    |    | 2,200    |
| 1-5-5700-283 | LIFE INSURANCE                           |      | 0       |      | 50       |      | 50       |    | 50       |
| 1-5-5700-291 | SOCIAL SECURITY                          |      | 0       |      | 390      |      | 500      |    | 500      |
| 1-5-5700-292 | MEDICARE                                 |      | 0       |      | 91       |      | 100      |    | 100      |
| 1-5-5700-293 | WORKER'S COMPENSATION INSURANCE          |      | 0       |      | 392      |      | 500      |    | 500      |
| 1-5-5700-589 | AUTO/FUEL                                |      | 75,000  |      | 90,726   |      | 100,000  |    | 25,000   |
|              | (FUEL RELATED CIP)                       |      | 0       |      | (15,000) |      | (15,000) |    | (15,000) |
| 1-5-5700-590 | SAFETY EQUIPMENT                         |      | 5,500   |      | 4,706    |      | 5,500    |    | Ó        |
| 1-5-5700-591 | COMMUNICATION MAINTENANCE                |      | 2,500   |      | 0        |      | 2,500    |    | 0        |
| 1-5-5700-592 | REPAIR & MAINT OF GEN EQUIPMENT          |      | 15,000  |      | 1,326    |      | 15,000   |    | 0        |
| 1-5-5700-593 | REPAIR VEHICLES AND TOOLS                |      | 0       |      | 1,059    |      | 1,200    |    | 1,200    |
| 1-5-5700-594 | LARGE EQUIPMENT MAINTENANCE              |      | 30,000  |      | 24,757   |      | 30,000   |    | 0        |
| 1-5-5700-595 | EQUIP. PREVENTATIVE MAINTENANCE          |      | 00,000  |      | 0        |      | 0        |    | Ő        |
| 1-5-5700-596 | FLEET REPAIR & MAINTENANCE               |      | 25,000  |      | 22,192   |      | 25,000   |    | 0<br>0   |
| 1-5-5700-597 | MAINT GENERAL PLANT (BUILDINGS)          |      | 3,000   |      | 4,633    |      | 5,000    |    | 2,000    |
| 1-5-5700-598 | LANDSCAPE MAINTENANCE                    |      | 2,500   |      | 1,691    |      | 2,500    |    | 2,000    |
| 1-5-5700-601 | RECHARGE FAC, CANYON & POND MAINTENANCE  |      | 25,000  |      | 37,633   |      | 35,000   |    | 10,000   |
|              |                                          | \$   | 272,900 | \$   | 273,461  | \$   | 320,369  | \$ | 47,469   |
|              |                                          | Ψ    | 2,2,700 | Ψ    | 2,5,401  | Ψ    | 520,507  | Ψ  | +7,409   |