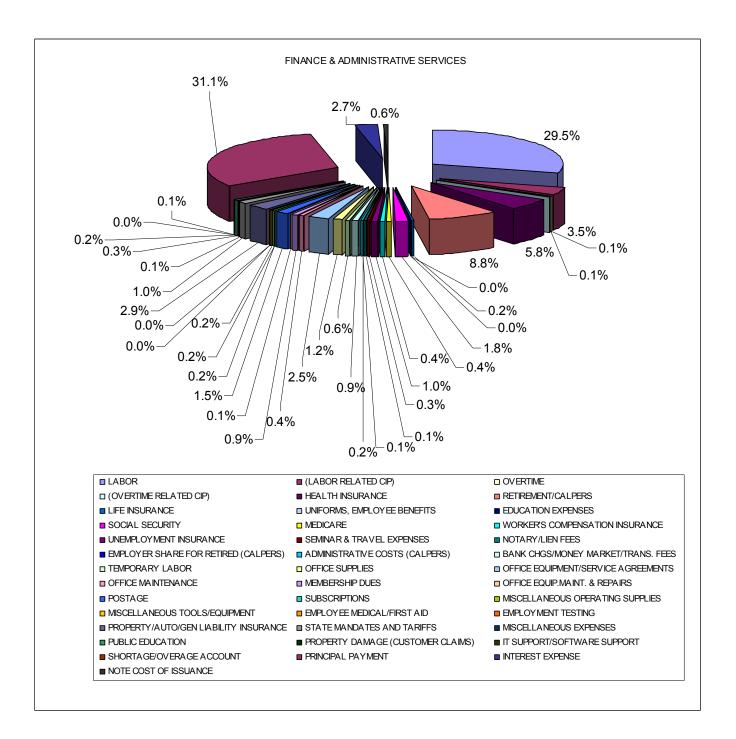

# Finance & Administrative Services

This department includes all administrative salaries, employee benefits, operating supplies, property insurance and other expenses associated with the administrative, accounting and billing functions of the District.

| FINANCE & AD | MINISTRATIVE SERVICES                 |    | 2012<br>OPTED | DDC | 2012<br>DJECTED | 2013<br>PROPOSED | CHANGE    |
|--------------|---------------------------------------|----|---------------|-----|-----------------|------------------|-----------|
| 1-5-5500-271 | LABOR                                 | \$ | 883,200       | FKC | 835,162         | \$ 963,400       | \$ 80,200 |
| 1 3 3300 271 | (LABOR RELATED CIP)                   | Ψ  | 0003,200      | Ψ   | 0               | (114,916)        | φ 00,200  |
| 1-5-5500-272 | OVERTIME                              |    | 0             |     | 7,647           | 3,000            | 3,000     |
| 1 0 0000 272 | (OVERTIME RELATED CIP)                |    | 0             |     | 0               | (3,000)          | 0,000     |
| 1-5-5500-281 | HEALTH INSURANCE                      |    | 191,200       |     | 125,193         | 190,000          | (1,200)   |
| 1-5-5500-282 | RETIREMENT/CALPERS                    |    | 262,800       |     | 239,632         | 285,800          | 23,000    |
| 1-5-5500-283 | LIFE INSURANCE                        |    | 5,000         |     | 4,493           | 5,600            | 600       |
| 1-5-5500-284 | UNIFORMS, EMPLOYEE BENEFITS           |    | 1,000         |     | 640             | 1,000            | C         |
| 1-5-5500-285 | EDUCATION EXPENSES                    |    | 500           |     | 0               | 500              | C         |
| 1-5-5500-291 | SOCIAL SECURITY                       |    | 54,800        |     | 51,971          | 59,800           | 5,000     |
| 1-5-5500-292 | MEDICARE                              |    | 12,900        |     | 12,221          | 13,969           | 1,069     |
| 1-5-5500-293 | WORKER'S COMPENSATION INSURANCE       |    | 8,900         |     | 17,435          | 14,520           | 5,620     |
| 1-5-5500-294 | UNEMPLOYMENT INSURANCE                |    | 37,600        |     | 87,928          | 32,760           | (4,840)   |
| 1-5-5500-518 | SEMINAR & TRAVEL EXPENSES             |    | 2,000         |     | 1,908           | 10,000           | 8,000     |
| 1-5-5500-528 | NOTARY/LIEN FEES                      |    | 0             |     | 1,131           | 2,000            | 2,000     |
| 1-5-5500-547 | EMPLOYER SHARE FOR RETIRED (CALPERS)  |    | 7,000         |     | 6,573           | 7,000            | 2,000     |
| 1-5-5500-548 | ADMINISTRATIVE COSTS (CALPERS)        |    | 1,800         |     | 1,307           | 1,800            | C         |
| 1-5-5500-549 | BANK CHGS/MONEY MARKET/TRANS. FEES    |    | 30,000        |     | 24,652          | 30,000           | C         |
| 1-5-5500-553 | TEMPORARY LABOR                       |    | 20,000        |     | 39,205          | 20,000           | C         |
| 1-5-5500-555 | OFFICE SUPPLIES                       |    | 45,000        |     | 34,448          | 38,000           | (7,000)   |
| 1-5-5500-556 | OFFICE EQUIPMENT/SERVICE AGREEMENTS   |    | 82,000        |     | 71,657          | 82,000           | C         |
| 1-5-5500-557 | OFFICE MAINTENANCE                    |    | 14,000        |     | 944             | 14,000           | C         |
| 1-5-5500-558 | MEMBERSHIP DUES                       |    | 25,000        |     | 26,822          | 28,500           | 3,500     |
| 1-5-5500-560 | OFFICE EQUIP.MAINT. & REPAIRS         |    | 2,500         |     | 2,634           | 2,800            | 300       |
| 1-5-5500-561 | POSTAGE                               |    | 49,000        |     | 43,545          | 49,000           | C         |
| 1-5-5500-562 | SUBSCRIPTIONS                         |    | 5,000         |     | 4,515           | 5,000            | C         |
| 1-5-5500-563 | MISCELLANEOUS OPERATING SUPPLIES      |    | 7,700         |     | 3,886           | 7,700            | C         |
| 1-5-5500-564 | MISCELLANEOUS TOOLS/EQUIPMENT         |    | 6,500         |     | 5,839           | 6,500            | C         |
| 1-5-5500-567 | EMPLOYEE MEDICAL/FIRST AID            |    | 500           |     | 0               | 500              | C         |
| 1-5-5500-568 | EMPLOYMENT TESTING                    |    | 300           |     | 247             | 300              | C         |
| 1-5-5500-570 | PROPERTY/AUTO/GEN LIABILITY INSURANCE |    | 95,000        |     | 93,085          | 95,000           | C         |
| 1-5-5500-572 | STATE MANDATES AND TARIFFS            |    | 32,000        |     | 11,804          | 32,000           | C         |
| 1-5-5500-573 | MISCELLANEOUS EXPENSES                |    | 4,500         |     | 3,533           | 4,500            | C         |
| 1-5-5500-574 | PUBLIC EDUCATION                      |    | 10,000        |     | 8,135           | 10,000           | C         |
| 1-5-5500-575 | PROPERTY DAMAGE (CUSTOMER CLAIMS)     |    | 2,000         |     | 2,000           | 2,000            | C         |
| 1-5-5500-578 | IT SUPPORT/SOFTWARE SUPPORT           |    | 10,000        |     | 15,595          | 5,000            | (5,000)   |
| 1-5-5500-579 | SHORTAGE/OVERAGE ACCOUNT              |    | 0             |     | 30              | 50               | 50        |
| 1-5-5500-587 | PRINCIPAL PAYMENT                     |    | 985,000       |     | 985,000         | 1,015,000        | 30,000    |
| 1-5-5500-588 | INTEREST EXPENSE                      |    | 113,000       |     | 114,616         | 87,880           | (25,120)  |
| 1-5-5500-631 | NOTE COST OF ISSUANCE                 |    | 7,500         |     | 18,322          | 18,322           | 10,822    |
|              |                                       | \$ | 3,015,200     | \$  | 2,903,754       | \$ 3,027,285     | \$ 12,085 |