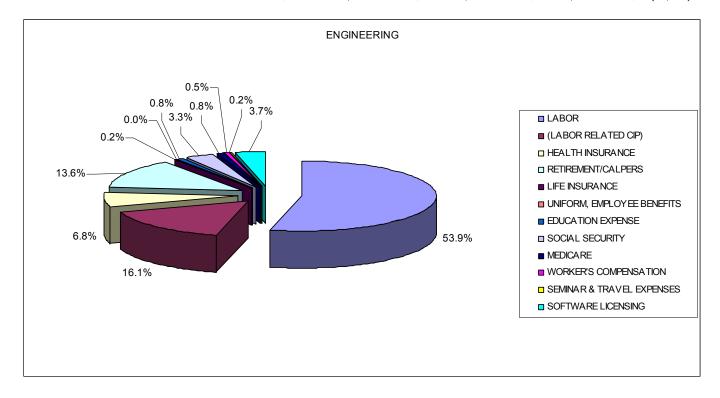

# Engineering

This category includes a part time Engineer and the full time Director of Engineering.

| ENGINEERING  | i .                        | _  | 012<br>OPTED | 2<br>PROJE | 2012<br>ECTED | <br>2013<br>DPOSED | C  | HANGE    |
|--------------|----------------------------|----|--------------|------------|---------------|--------------------|----|----------|
| 1-5-5800-271 | LABOR                      | \$ | 133,900      | \$         | 128,233       | \$<br>159,457      | \$ | 25,557   |
|              | (LABOR RELATED CIP)        |    | 0            |            | 0             | (47,809)           |    | (47,809) |
| 1-5-5800-281 | HEALTH INSURANCE           |    | 18,300       |            | 12,823        | 20,100             |    | 1,800    |
| 1-5-5800-282 | RETIREMENT/CALPERS         |    | 37,300       |            | 28,630        | 40,230             |    | 2,930    |
| 1-5-5800-283 | LIFE INSURANCE             |    | 700          |            | 487           | 720                |    | 20       |
| 1-5-5800-284 | UNIFORM, EMPLOYEE BENEFITS |    | 0            |            | 36            | 50                 |    | 50       |
| 1-5-5800-285 | EDUCATION EXPENSE          |    | 2,500        |            | 0             | 2,500              |    | 0        |
| 1-5-5800-291 | SOCIAL SECURITY            |    | 8,300        |            | 7,950         | 9,890              |    | 1,590    |
| 1-5-5800-292 | MEDICARE                   |    | 2,000        |            | 1,859         | 2,320              |    | 320      |
| 1-5-5800-293 | WORKER'S COMPENSATION      |    | 9,600        |            | 6,694         | 1,510              |    | (8,090)  |
| 1-5-5800-518 | SEMINAR & TRAVEL EXPENSES  |    | 500          |            | 0             | 500                |    | 0        |
| 1-5-5800-546 | SOFTWARE LICENSING         |    | 4,000        |            | 0             | 11,000             |    | 7,000    |
|              |                            | \$ | 217,100      | \$         | 186,712       | \$<br>200,467      | \$ | (16,633) |