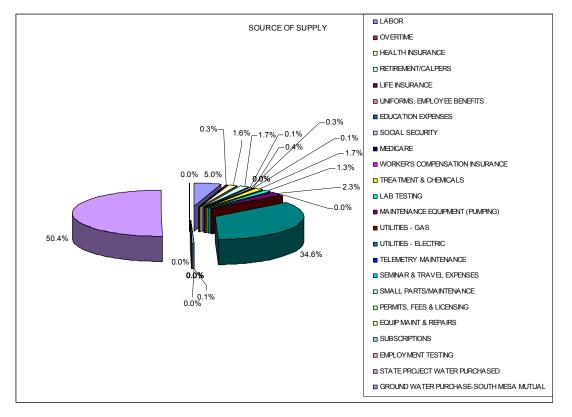

| SOURCE OF SU |                                  |    | 2012<br>ADOPTED | P      | 2012<br>ROJECTED | 2013<br>PROPOSED | CHANGE       |
|--------------|----------------------------------|----|-----------------|--------|------------------|------------------|--------------|
| 1-5-5200-271 | LABOR                            |    | 211,900         | \$     | 214,056          | \$ 213,800       | \$ 1,900     |
| 1-5-5200-272 | OVERTIME                         | Ψ  | 12,500          | $\Psi$ | 15,700           | 15,000           | 2,500        |
| 1-5-5200-281 | HEALTH INSURANCE                 |    | 63,800          |        | 70,998           | 69,400           | 5,600        |
| 1-5-5200-282 | RETIREMENT/CALPERS               |    | 65,300          |        | 70,877           | 73,500           | 8,200        |
| 1-5-5200-283 |                                  |    | 1,200           |        | 1,472            | 1,300            | 100          |
| 1-5-5200-284 | UNIFORMS, EMPLOYEE BENEFITS      |    | 1,000           |        | 50               | 1,000            | 0            |
| 1-5-5200-285 | EDUCATION EXPENSES               |    | 3,500           |        | 0                | 3,500            | 0            |
| 1-5-5200-200 | SOCIAL SECURITY                  |    | 13,200          |        | 14,257           | 13,300           | 100          |
| 1-5-5200-292 | MEDICARE                         |    | 3,100           |        | 3,334            | 3,100            | 0            |
| 1-5-5200-293 | WORKER'S COMPENSATION INSURANCE  |    | 8,800           |        | 12,980           | 15,500           | 6,700        |
| 1-5-5200-511 | TREATMENT & CHEMICALS            |    | 75,000          |        | 71,492           | 75,000           | 0,700        |
| 1-5-5200-512 | LAB TESTING                      |    | 55,000          |        | 32,126           | 55,000           | 0            |
| 1-5-5200-513 | MAINTENANCE EQUIPMENT (PUMPING)  |    | 140,000         |        | 83,000           | 100,000          | (40,000)     |
| 1-5-5200-514 | UTILITIES - GAS                  |    | 200             |        | 159              | 200              | (.0,000)     |
| 1-5-5200-515 | UTILITIES - ELECTRIC             |    | 1,450,000       |        | 1,209,271        | 1,493,500        | 43,500       |
| 1-5-5200-517 | TELEMETRY MAINTENANCE            |    | 6,000           |        | 4,712            | 6,000            | 0            |
| 1-5-5200-518 | SEMINAR & TRAVEL EXPENSES        |    | 500             |        | 120              | 500              | 0            |
| 1-5-5200-544 | SMALL PARTS/MAINTENANCE          |    | 100             |        | 18               | 100              | 0            |
| 1-5-5400-545 | PERMITS, FEES & LICENSING        |    | 6,000           |        | 133              | 0                | (6,000)      |
| 1-5-5200-560 | EQUIP MAINT & REPAIRS            |    | 100             |        | 0                | 100              | 0            |
| 1-5-5200-562 | SUBSCRIPTIONS                    |    | 200             |        | 580              | 600              | 400          |
| 1-5-5200-568 | EMPLOYMENT TESTING               |    | 200             |        | 0                | 200              | 0            |
| 1-5-5200-620 | STATE PROJECT WATER PURCHASED    |    | 2,219,000       |        | 2,487,283        | 2,176,000        | (43,000)     |
| 1-5-5200-623 | GROUND WATER PURCHASE-SOUTH MESA |    | 511,000         |        | 425,856          | 0                | (511,000)    |
|              |                                  | \$ | 4,847,600       | \$     | 4,718,475        | \$ 4,316,600     | \$ (531,000) |