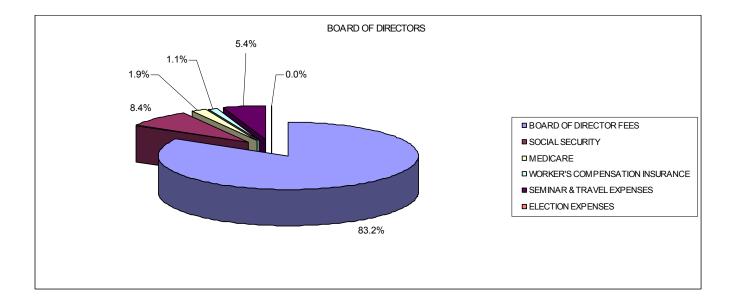

# **Board of Directors**

This department includes per diem paid to each Board member as well as the associated payroll tax expenses and seminar/travel expenses.

| BOARD OF DIF | RECTORS                         | 2012<br>DOPTED | 20<br>PROJE | 012<br>CTED | 2013<br>PROPOSED |        | с  | HANGE    |
|--------------|---------------------------------|----------------|-------------|-------------|------------------|--------|----|----------|
| 1-5-5510-271 | BOARD OF DIRECTOR FEES          | \$<br>48,900   | \$          | 23,800      | \$               | 30,800 | \$ | (18,100) |
| 1-5-5510-291 | SOCIAL SECURITY                 | 3,100          |             | 1,476       |                  | 3,100  |    | 0        |
| 1-5-5510-292 | MEDICARE                        | 700            |             | 345         |                  | 700    |    | 0        |
| 1-5-5510-293 | WORKER'S COMPENSATION INSURANCE | 400            |             | 422         |                  | 400    |    | 0        |
| 1-5-5510-551 | SEMINAR & TRAVEL EXPENSES       | 1,000          |             | 1,219       |                  | 2,000  |    | 1,000    |
| 1-5-5510-552 | ELECTION EXPENSES               | 0              |             | 45,000      |                  | 0      |    | 0        |
|              |                                 | \$<br>54,100   | \$          | 72,262      | \$               | 37,000 | \$ | (17,100) |