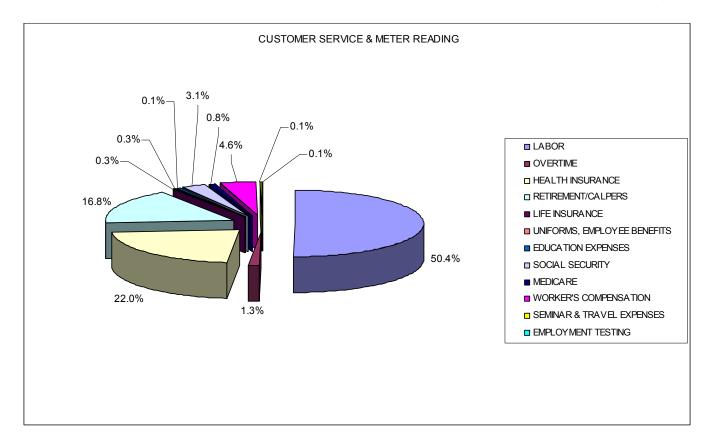

# **Customer Service & Meter Reading**

This department conducts meter reading and field related customer service activities.

| CUSTOMER SE  | CUSTOMER SERVICE & METER READING |    | 2012<br>DOPTED | 2<br>PROJI | 2012<br>ECTED | <br>2013<br>DPOSED | сн | ANGE   |
|--------------|----------------------------------|----|----------------|------------|---------------|--------------------|----|--------|
| 1-5-5400-271 | LABOR                            | \$ | 134,400        | \$         | 126,892       | \$<br>138,200      | \$ | 3,800  |
| 1-5-5400-272 | OVERTIME                         |    | 1,100          |            | 1,727         | 3,700              |    | 2,600  |
| 1-5-5400-281 | HEALTH INSURANCE                 |    | 54,700         |            | 47,511        | 60,300             |    | 5,600  |
| 1-5-5400-282 | RETIREMENT/CALPERS               |    | 44,500         |            | 42,129        | 46,100             |    | 1,600  |
| 1-5-5400-283 | LIFE INSURANCE                   |    | 800            |            | 930           | 900                |    | 100    |
| 1-5-5400-284 | UNIFORMS, EMPLOYEE BENEFITS      |    | 800            |            | 800           | 750                |    | (50)   |
| 1-5-5400-285 | EDUCATION EXPENSES               |    | 400            |            | 0             | 400                |    | 0      |
| 1-5-5400-291 | SOCIAL SECURITY                  |    | 8,400          |            | 8,023         | 8,600              |    | 200    |
| 1-5-5400-292 | MEDICARE                         |    | 2,000          |            | 1,876         | 2,100              |    | 100    |
| 1-5-5400-293 | WORKER'S COMPENSATION            |    | 5,600          |            | 7,696         | 12,600             |    | 7,000  |
| 1-5-5400-518 | SEMINAR & TRAVEL EXPENSES        |    | 300            |            | 0             | 300                |    | 0      |
| 1-5-5400-568 | EMPLOYMENT TESTING               |    | 300            |            | 0             | 300                |    | 0      |
|              |                                  | \$ | 253,300        | \$         | 237,585       | \$<br>274,250      | \$ | 20,950 |