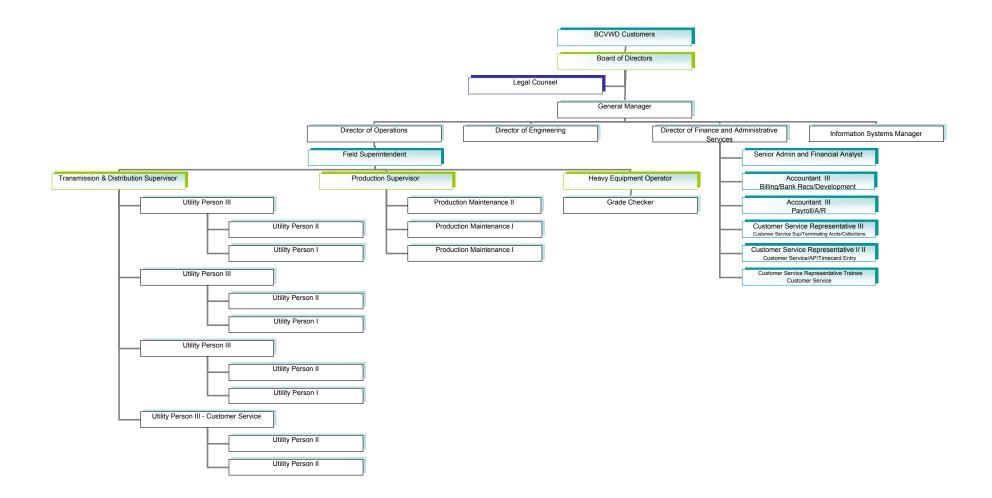

This budget also includes a minor revision to the staffing plan approved at the December 22, 2011 Special Board Meeting. While the adopted staffing plan corrected the identified deficiencies detailed at last year's meeting, changes in staff and improved work processes have identified minor adjustments that would further improve operational efficiencies and effectiveness.

The proposed changes include the creation of two new classifications: Customer Service Representative Trainee and a Customer Service Representative III. The later position would be responsible for handling more complex customer service issues while pursuing District collections and assisting with the 2013 enterprise system conversion. The Trainee position will be an entry level position within the Customer Service Representative classification and will provide necessary support for the customer service operations. The Trainee will be solely dedicated to responding to the customer's needs while operating within the clearly established set of internal controls.

The existing organizational structure could be flexibly staffed to meet the needs of the District and remain within the proposed budget allocation.