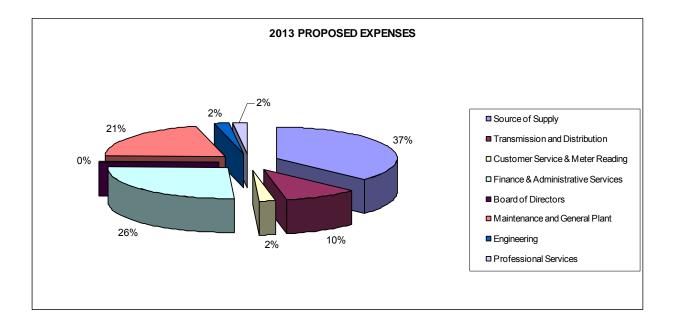

|                                   | А  | 2012<br>DOPTED | 2012<br>PROJECTED |            | 2013<br>PROPOSED |            |    |           | Increase/<br>(Decrease) |  |
|-----------------------------------|----|----------------|-------------------|------------|------------------|------------|----|-----------|-------------------------|--|
| Operating Expenses                |    |                |                   |            |                  |            |    |           |                         |  |
| Source of Supply                  | \$ | 4,847,600      | \$                | 4,718,475  | \$               | 4,316,600  | \$ | (531,000) |                         |  |
| Transmission and Distribution     |    | 1,149,200      |                   | 954,899    |                  | 1,139,445  |    | (9,755)   |                         |  |
| Customer Service & Meter Reading  |    | 253,300        |                   | 237,585    |                  | 274,250    |    | 20,950    |                         |  |
| Finance & Administrative Services |    | 3,015,200      |                   | 2,903,754  |                  | 3,027,285  |    | 12,085    |                         |  |
| Board of Directors                |    | 54,100         |                   | 72,262     |                  | 37,000     |    | (17,100)  |                         |  |
| Maintenance and General Plant     |    | 2,122,900      |                   | 2,345,559  |                  | 2,420,369  |    | 297,469   |                         |  |
| Engineering                       |    | 217,100        |                   | 186,712    |                  | 200,467    |    | (16,633)  |                         |  |
| Professional Services             |    | 239,000        |                   | 325,561    |                  | 238,000    |    | (1,000)   |                         |  |
| Total Operating Expenses          | \$ | 11,898,400     | \$                | 11,744,808 | \$               | 11,653,417 | \$ | (244,983) |                         |  |
| Total Revenue                     | \$ | 12,005,550     | \$                | 11,776,930 | \$               | 11,779,396 | \$ | (226,154) |                         |  |
| Total Expenditures                | \$ | 11,898,400     | \$                | 11,744,808 | \$               | 11,653,417 | \$ | (244,983) |                         |  |
| Net Increase/(loss)               | \$ | 107,150        | \$                | 32,122     | \$               | 125,979    | \$ | 18,829    |                         |  |