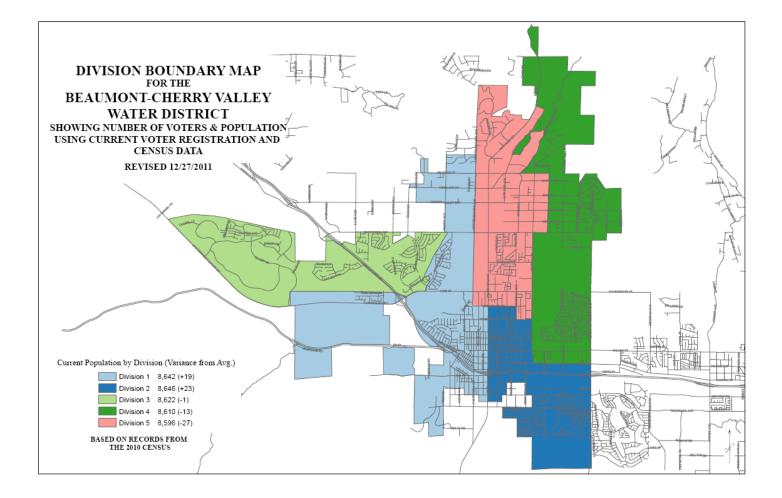

## Organization

Constituents of the District are represented by a five member Board of Directors from five separate divisions. Members of the community vote for all District Directors regardless of where they live in the District. The Board of Directors meets monthly on the second Wednesday.

The recently revised and adopted division boundary map is presented below.