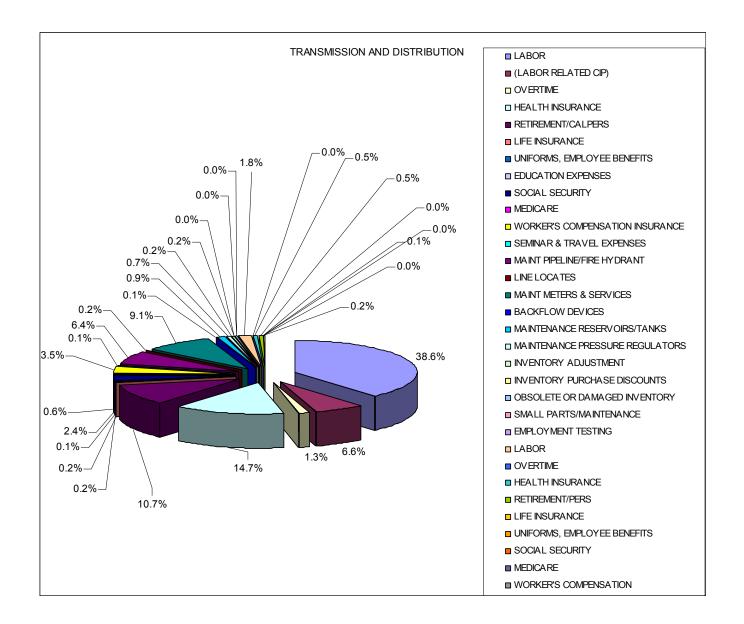

## **Transmission & Distribution**

This department includes the maintenance of the distribution system, service connections, meters, reservoirs and pressure regulating stations that deliver water throughout the District.

This department also includes costs associated with new service requests, fire hydrants and fire services.

| TRANSMISSIO  | N AND DISTRIBUTION              |    | 2012<br>ADOPTED | PR | 2012<br>OJECTED | 2013<br>PROPOSED | C  | HANGE    |
|--------------|---------------------------------|----|-----------------|----|-----------------|------------------|----|----------|
| 1-5-5300-271 | LABOR                           | \$ | 514,100         | \$ | 390,003         | \$ 509,700       | \$ | (4,400)  |
| 1 0 0000 271 | (LABOR RELATED CIP)             | *  | 0               | *  | 0               | (87,555)         | ÷  | (1,100)  |
| 1-5-5300-272 | OVERTIME                        |    | 6,800           |    | 11,482          | 16,900           |    | 10,100   |
| 1-5-5300-281 | HEALTH INSURANCE                |    | 182,100         |    | 131,054         | 193,900          |    | 11,800   |
| 1-5-5300-282 | RETIREMENT/CALPERS              |    | 143,100         |    | 123,358         | 141,100          |    | (2,000)  |
| 1-5-5300-283 | LIFE INSURANCE                  |    | 2,500           |    | 2,728           | 2,500            |    | Ó        |
| 1-5-5300-284 | UNIFORMS, EMPLOYEE BENEFITS     |    | 3,000           |    | 950             | 3,000            |    | 0        |
| 1-5-5300-285 | EDUCATION EXPENSES              |    | 1,000           |    | 153             | 1,000            |    | 0        |
| 1-5-5300-291 | SOCIAL SECURITY                 |    | 31,900          |    | 24,933          | 31,600           |    | (300)    |
| 1-5-5300-292 | MEDICARE                        |    | 7,500           |    | 5,831           | 7,400            |    | (100)    |
| 1-5-5300-293 | WORKER'S COMPENSATION INSURANCE |    | 21,400          |    | 23,120          | 46,300           |    | 24,900   |
| 1-5-5300-518 | SEMINAR & TRAVEL EXPENSES       |    | 800             |    | 0               | 800              |    | 0        |
| 1-5-5300-530 | MAINT PIPELINE/FIRE HYDRANT     |    | 38,000          |    | 80,248          | 85,000           |    | 47,000   |
| 1-5-5300-531 | LINE LOCATES                    |    | 2,500           |    | 3,172           | 2,500            |    | 0        |
| 1-5-5300-534 | MAINT METERS & SERVICES         |    | 128,000         |    | 49,985          | 120,000          |    | (8,000)  |
| 1-5-5300-535 | BACKFLOW DEVICES                |    | 1,500           |    | 629             | 1,500            |    | 0        |
| 1-5-5300-536 | MAINTENANCE RESERVOIRS/TANKS    |    | 12,000          |    | 4,848           | 12,000           |    | 0        |
| 1-5-5300-537 | MAINTENANCE PRESSURE REGULATORS |    | 9,000           |    | 15,742          | 9,000            |    | 0        |
| 1-5-5300-539 | INVENTORY ADJUSTMENT            |    | 15,000          |    | 48,876          | 2,500            |    | (12,500) |
| 1-5-5300-540 | INVENTORY PURCHASE DISCOUNTS    |    | 0               |    | (2,196)         | (2,200)          |    | (2,200)  |
| 1-5-5300-541 | OBSOLETE OR DAMAGED INVENTORY   |    | 5,000           |    | 5,000           | 500              |    | (4,500)  |
| 1-5-5300-544 | SMALL PARTS/MAINTENANCE         |    | 100             |    | 0               | 100              |    | 0        |
| 1-5-5300-568 | EMPLOYMENT TESTING              |    | 200             |    | 0               | 200              |    | 0        |
| 1-5-5350-271 | LABOR                           |    | 15,000          |    | 19,684          | 23,400           |    | 8,400    |
| 1-5-5350-272 | OVERTIME                        |    | 0               |    | 61              | 0                |    | 0        |
| 1-5-5350-281 | HEALTH INSURANCE                |    | 3,000           |    | 4,773           | 7,000            |    | 4,000    |
| 1-5-5350-282 | RETIREMENT/PERS                 |    | 2,400           |    | 7,374           | 7,000            |    | 4,600    |
| 1-5-5350-283 | LIFE INSURANCE                  |    | 200             |    | 142             | 100              |    | (100)    |
| 1-5-5350-284 | UNIFORMS, EMPLOYEE BENEFITS     |    | 300             |    | 0               | 300              |    | 0        |
| 1-5-5350-291 | SOCIAL SECURITY                 |    | 1,400           |    | 1,347           | 1,500            |    | 100      |
| 1-5-5350-292 | MEDICARE                        |    | 400             |    | 315             | 300              |    | (100)    |
| 1-5-5350-293 | WORKER'S COMPENSATION           |    | 1,000           |    | 1,287           | 2,100            |    | 1,100    |
|              |                                 | \$ | 1,149,200       | \$ | 954,899         | \$ 1,139,445     | \$ | (9,755)  |