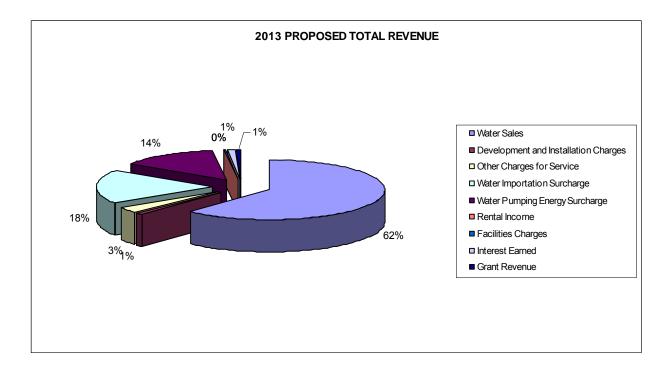

### <u>Overview</u>

The District utilizes the accrual basis for budget and accounting, recognizing revenues and expenses in the period in which they are earned and incurred, respectively.

|                                      | 2012<br>ADOPTED | 2012<br>PROJECTED | 2013<br>PROPOSED | Increase/<br>(Decrease) |
|--------------------------------------|-----------------|-------------------|------------------|-------------------------|
| Water Sales                          | \$ 6,913,000    | ) \$ 7,282,157    | \$ 7,282,825     | \$ 369,825              |
| Development and Installation Charges | 95,000          | ) 127,827         | 135,875          | 40,875                  |
| Other Charges for Service            | 363,500         | 364,139           | 342,714          | (20,786)                |
| Water Importation Surcharge          | 2,205,000       | 2,176,769         | 2,176,000        | (29,000)                |
| Water Pumping Energy Surcharge       | 1,582,000       | 1,642,415         | 1,600,000        | 18,000                  |
| Total Operating Revenue              | \$ 11,158,500   | \$ 11,593,307     | \$ 11,537,414    | \$ 378,914              |
| Non-Operating Revenue                |                 |                   |                  |                         |
| Rental Income                        | \$ 22,000       | ) \$ 21,681       | \$ 21,681        | \$ (319)                |
| Facilities Charges                   | 731,500         | 43,282            | 26,700           | (704,800)               |
| Interest Earned                      | 18,550          | ) 118,659         | 118,600          | 100,050                 |
| Grant Revenue                        | 75,000          | 00                | 75,000           | 0                       |
| Total Non-Operating Revenue          | \$ 847,050      | ) \$ 183,623      | \$ 241,981       | \$ (605,069)            |
| Total Revenue                        | \$ 12,005,550   | \$ 11,776,930     | \$ 11,779,396    | \$ (226,154)            |