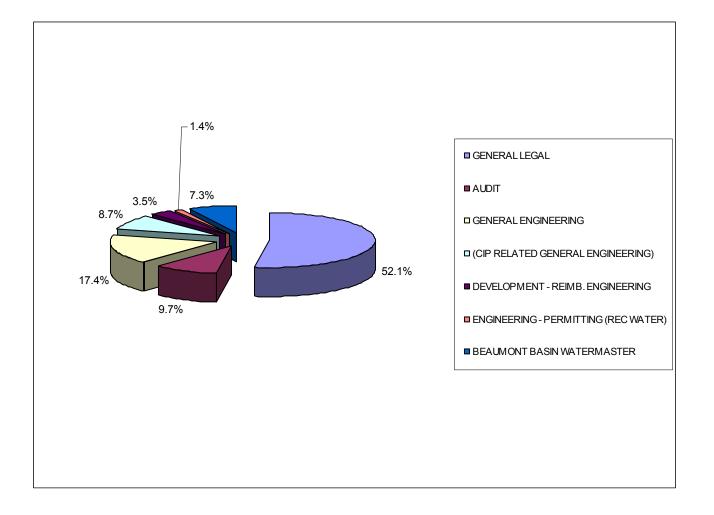

# **Professional Services**

This category includes professional services from outside consultants for legal, engineering and auditing services.

| PROFESSIONA  | L SERVICES                           | 2012<br>DOPTED | 2012<br>OJECTED | <br>2013<br>DPOSED | Cł | HANGE    |
|--------------|--------------------------------------|----------------|-----------------|--------------------|----|----------|
| 1-5-5810-611 | GENERAL LEGAL                        | \$<br>150,000  | \$<br>132,555   | \$<br>150,000      | \$ | 5 -      |
| 1-5-5810-614 | AUDIT                                | 25,000         | 6,204           | 28,000             |    | 3,000    |
| 1-5-5820-611 | GENERAL ENGINEERING                  | 50,000         | 166,502         | 50,000             |    | 0        |
|              | (CIP RELATED GENERAL ENGINEERING)    | 0              | 0               | (25,000)           |    | (25,000) |
| 1-5-5820-612 | DEVELOPMENT - REIMB. ENGINEERING     | 10,000         | 85              | 10,000             |    | 0        |
| 1-5-5820-615 | ENGINEERING - PERMITTING (REC WATER) | 4,000          | 0               | 4,000              |    | 0        |
| 1-5-5820-622 | BEAUMONT BASIN WATERMASTER           | 0              | 20,215          | 21,000             |    |          |
|              |                                      | \$<br>239,000  | \$<br>325,561   | \$<br>238,000      | \$ | (1,000)  |