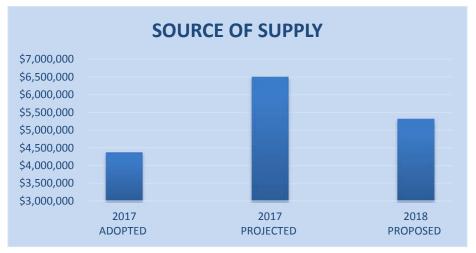

#### **Source of Supply**

This category represents the projected costs related to the operation and maintenance of the 23 active wells, booster stations, storage facilities, State Water Project supply, supervisory control and data acquisition (SCADA) and water quality functions. Source of supply expenses for 2018 are proposed as \$5,330,765, an 18.1 percent decrease from projected expenses for 2017. 2017 was a "wet" year, and while purchases of imported State Water Project supplies will be made to the extent available, it is anticipated that 2018 will not be as wet as 2017.

|                  |                               |    | 2017      |    | 2017      |    | 2018      |    |          |
|------------------|-------------------------------|----|-----------|----|-----------|----|-----------|----|----------|
| SOURCE OF SUPPLY |                               | Α  | DOPTED    | PF | ROJECTED  | PF | ROPOSED   | C  | HANGE    |
| 01-40-410-500105 | Labor                         | \$ | 294,844   | \$ | 180,482   | \$ | 328,948   | \$ | 34,104   |
| 01-40-410-500110 | Overtime                      |    | 16,145    |    | 15,916    |    | 18,393    |    | 2,248    |
| 01-40-410-500111 | Double Time                   |    | 427       |    | 374       |    | 930       |    | 503      |
| 01-40-410-500113 | Standby/On-Call               |    | 0         |    | 0         |    | 4,550     |    | 4,550    |
| 01-40-410-500115 | Social Security               |    | 18,283    |    | 12,681    |    | 21,988    |    | 3,705    |
| 01-40-410-500120 | Medicare                      |    | 4,278     |    | 2,966     |    | 5,148     |    | 870      |
| 01-40-410-500125 | Health Insurance              |    | 121,440   |    | 63,035    |    | 108,600   |    | (12,840) |
| 01-40-410-500140 | Life Insurance                |    | 1,265     |    | 881       |    | 2,160     |    | 895      |
| 01-40-410-500145 | Workers' Compensation         |    | 20,808    |    | 11,251    |    | 23,214    |    | 2,406    |
| 01-40-410-500150 | Unemployment Insurance        |    | 0         |    | 0         |    | 48,080    |    | 48,080   |
| 01-40-410-500155 | Retirement/CalPERS            |    | 59,910    |    | 45,646    |    | 75,285    |    | 15,375   |
| 01-40-410-500165 | Uniforms & Employee Benefits  |    | 1,000     |    | 646       |    | 2,200     |    | 1,200    |
| 01-40-410-500170 | Education Expenses            |    | 1,000     |    | 109       |    | 1,000     |    | 0        |
| 01-40-410-500175 | Seminar & Travel Expenses     |    | 500       |    | 1,346     |    | 4,000     |    | 3,500    |
| 01-40-410-500180 | Accrued Sick Leave Expense    |    | 0         |    | 9,519     |    | 9,519     |    | 9,519    |
| 01-40-410-500185 | Accrued Vacation Expenses     |    | 0         |    | 6,355     |    | 6,355     |    | 6,355    |
| 01-40-410-500187 | Accrual Leave Payments        |    | 0         |    | 0         |    | 6,235     |    | 6,235    |
| 01-40-410-500195 | State Project Water Purchases |    | 0         |    | (25,000)  |    | (25,000)  |    | (25,000) |
| 01-40-410-500501 | State Project Water Purchases |    | 2,000,000 |    | 4,219,270 |    | 2,813,692 |    | 813,692  |
| 01-40-410-500511 | Ground Water Purchases        |    | 0         |    | 0         |    | 0         |    | 0        |
| 01-40-410-501101 | Electricity - Wells           |    | 1,550,000 |    | 1,700,583 |    | 1,566,443 |    | 16,443   |
| 01-40-410-501201 | Gas - Wells                   |    | 225       |    | 178       |    | 225       |    | 0        |
| 01-40-410-510011 | Treatment & Chemicals         |    | 75,000    |    | 86,740    |    | 80,000    |    | 5,000    |
| 01-40-410-510021 | Lab Testing                   |    | 90,000    |    | 40,873    |    | 90,000    |    | 0        |
| 01-40-410-510031 | Small Tools, Parts & Maint    |    | 3,200     |    | 2,655     |    | 3,200     |    | 0        |
| 01-40-410-520021 | Maint & Rpr-Telemetry Equip   |    | 15,000    |    | 3,831     |    | 10,000    |    | (5,000)  |
| 01-40-410-520031 | Maint & Rpr-General Equipment |    | 100       |    | 527       |    | 0         |    | (100)    |
| 01-40-410-520061 | Maint & Rpr-Pumping Equipment |    | 100,000   |    | 128,973   |    | 125,000   |    | 25,000   |
| 01-40-410-540048 | Permits, Fees & Licensing     |    | 0         |    | 0         |    | 0         |    | 0        |
| 01-40-410-550024 | Employment Testing            |    | 200       |    | 0         |    | 200       |    | 0        |
| 01-40-410-550066 | Subscriptions                 |    | 400       |    | 0         |    | 400       |    | 0        |
|                  |                               | \$ | 4,374,025 | \$ | 6,509,837 | \$ | 5,330,765 | \$ | 956,740  |