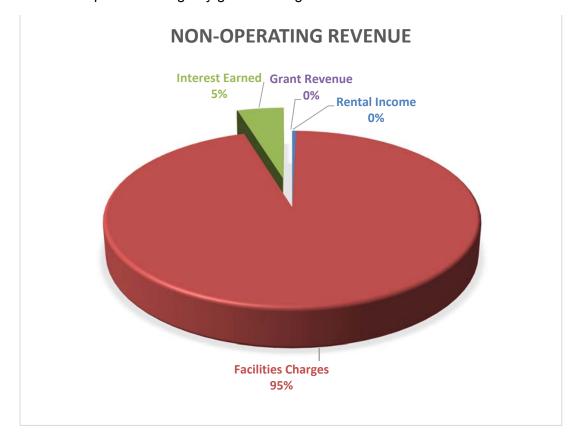

#### **Rental Income**

The District owns four residential properties and charges rental income and utilities for use of the properties. Proposed rental income for 2018 is \$20,577, a 6.8 percent increase above projected income for 2017.

#### **Facilities Charges**

Facilities fees or development impact fees are paid by industrial, commercial and residential developers to fund the cost of the impacts of their developments on the District's water system. The District has collected facilities fees since the early 1980's. Facilities fees pay for oversizing of pipelines, new wells, tanks, transmission mains etc. needed to serve new developments. Proposed facilities charges for 2018 are \$5,016,541, a 53.5 percent decrease from projected facilities charges for 2017, based on a conservative estimate of new development.

#### **Interest Earned**

The District currently holds a diverse portfolio of investments to meet both short term liquidity, mid-term cash funded Capital Improvement Plans, and long-term earnings. The goals for the District's investments are:

#### **Grant Revenue**

The District does not anticipate receiving any grant funding in 2018.