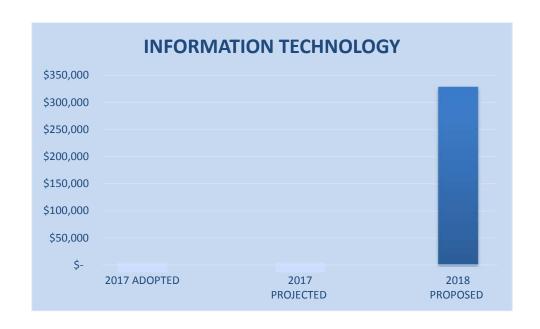

#### **Information Technology**

This department includes the administrative salaries, employee benefits, operating supplies, and other expenses associated with the information technology function of the District. This is a new department for 2018 that has previously been budgeted and accounted for within Finance and Administrative Services, with proposed expenses of \$328,952 for 2018.

|                    |                             | 20  | 017  | 20   | 017   |    | 2018     |    |          |
|--------------------|-----------------------------|-----|------|------|-------|----|----------|----|----------|
| INFORMATION TECHNO | DLOGY                       | ADO | PTED | PROJ | ECTED | PR | OPOSED   | С  | HANGE    |
| 01-30-315-500105   | Labor                       | \$  | -    | \$   | -     | \$ | 118,311  | \$ | 118,311  |
| 01-30-315-500110   | Overtime                    | \$  | -    | \$   | -     | \$ | -        | \$ | -        |
| 01-30-315-500115   | Social Security             | \$  | -    | \$   | -     | \$ | 7,802    | \$ | 7,802    |
| 01-30-315-500120   | Medicare                    | \$  | -    | \$   | -     | \$ | 1,825    | \$ | 1,825    |
| 01-30-315-500125   | Health Insurance            | \$  | -    | \$   | -     | \$ | 21,720   | \$ | 21,720   |
| 01-30-315-500140   | Life Insurance              | \$  | -    | \$   | -     | \$ | 780      | \$ | 780      |
| 01-30-315-500145   | Workers' Compensation       | \$  | -    | \$   | -     | \$ | 1,709    | \$ | 1,709    |
| 01-30-315-500150   | Unemployment Insurance      | \$  | -    | \$   | -     | \$ | 4,023    | \$ | 4,023    |
| 01-30-315-500155   | Retirement/CalPERS          | \$  | -    | \$   | -     | \$ | 11,648   | \$ | 11,648   |
| 01-30-315-500175   | Seminar & Travel Expenses   | \$  | -    | \$   | -     | \$ | 4,000    | \$ | 4,000    |
| 01-30-315-500180   | Accrued Sick Leave Expenses | \$  | -    | \$   | -     | \$ | 6,883    | \$ | 6,883    |
| 01-30-315-500185   | Accrued Vacation Expenses   | \$  | -    | \$   | -     | \$ | 14,648   | \$ | 14,648   |
| 01-30-315-500187   | Accrual Leave Payments      | \$  | -    | \$   | -     | \$ | 7,458    | \$ | 7,458    |
| 01-30-315-500190   | Temporary Labor             | \$  | -    | \$   | -     | \$ | -        | \$ | -        |
| 01-30-315-500195   | CIP Related Labor           | \$  | -    | \$   | -     | \$ | (31,855) | \$ | (31,855) |
| 01-30-315-501511   | Phones - 560 Magnolia       | \$  | -    | \$   | -     | \$ | 25,200   | \$ | 25,200   |
| 01-30-315-501561   | Phones - 815 E. 12th        | \$  | -    | \$   | -     | \$ | 2,800    | \$ | 2,800    |
| 01-30-315-550030   | Membership Dues             | \$  | -    | \$   | -     | \$ | 2,000    | \$ | 2,000    |
| 01-30-315-550044   | Printing/Toner & Maint      | \$  | -    | \$   | -     | \$ | 15,000   | \$ | 15,000   |
| 01-30-315-580016   | Computer Hardware           | \$  | -    | \$   | -     | \$ | 20,000   | \$ | 20,000   |
| 01-30-315-580021   | IT/Software Support         | \$  | -    | \$   | -     | \$ | 5,000    | \$ | 5,000    |
| 01-30-315-580026   | License/Maintenance/Support | \$  |      | \$   | -     | \$ | 90,000   | \$ | 90,000   |
|                    |                             | \$  | -    | \$   | -     | \$ | 328,952  | \$ | 328,952  |