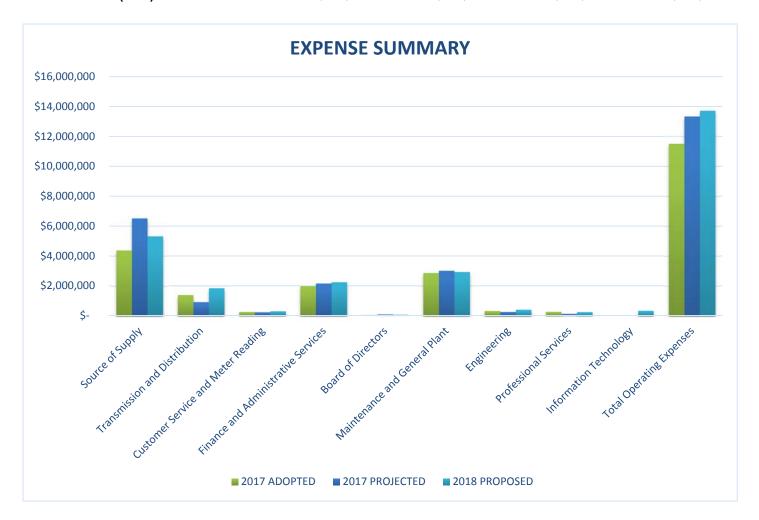

|                                     | 2017    |            |    | 2017       |    | 2018       | Increase/ |           |  |
|-------------------------------------|---------|------------|----|------------|----|------------|-----------|-----------|--|
|                                     | ADOPTED |            | PF | ROJECTED   | Р  | ROPOSED    | (E        | Decrease) |  |
| Operating Expenses                  |         |            |    |            |    |            |           |           |  |
| Source of Supply                    | \$      | 4,374,025  | \$ | 6,509,837  | \$ | 5,330,765  | \$        | 956,740   |  |
| Transmission and Distribution       |         | 1,395,148  |    | 919,743    |    | 1,843,114  |           | 447,966   |  |
| Customer Service and Meter Reading  |         | 268,720    |    | 252,101    |    | 317,373    |           | 48,653    |  |
| Finance and Administrative Services |         | 1,976,028  |    | 2,160,526  |    | 2,239,320  |           | 263,292   |  |
| Board of Directors                  |         | 49,245     |    | 84,225     |    | 69,680     |           | 20,435    |  |
| Maintenance and General Plant       |         | 2,859,246  |    | 3,012,382  |    | 2,929,108  |           | 69,862    |  |
| Engineering                         |         | 331,764    |    | 267,217    |    | 411,357    |           | 79,593    |  |
| Professional Services               |         | 261,610    |    | 135,192    |    | 249,000    |           | (12,610)  |  |
| Information Technology              |         | 0          |    | 0          |    | 328,952    |           | 328,952   |  |
| Total Operating Expenses            | \$      | 11,515,786 | \$ | 13,341,224 | \$ | 13,718,669 | \$        | 2,202,883 |  |
| Total Revenue                       | \$      | 13,542,685 | \$ | 23,449,995 | \$ | 18,161,441 | \$        | 4,618,756 |  |
| Total Expenses                      | \$      | 11,515,786 | \$ | 13,341,224 | \$ | 13,718,669 | \$        | 2,202,883 |  |
| Net Increase/(loss)                 | \$      | 2,026,899  | \$ | 10,108,771 | \$ | 4,442,772  | \$        | 2,415,873 |  |

|          | 201 | 17 ADOPTED | 201 | 7 PROJECTED | 201 | 8 PROPOSED |
|----------|-----|------------|-----|-------------|-----|------------|
| Revenue  | \$  | 13,542,685 | \$  | 23,449,995  | \$  | 18,161,441 |
| Expenses | \$  | 11,515,786 | \$  | 13,341,224  | \$  | 13,718,669 |