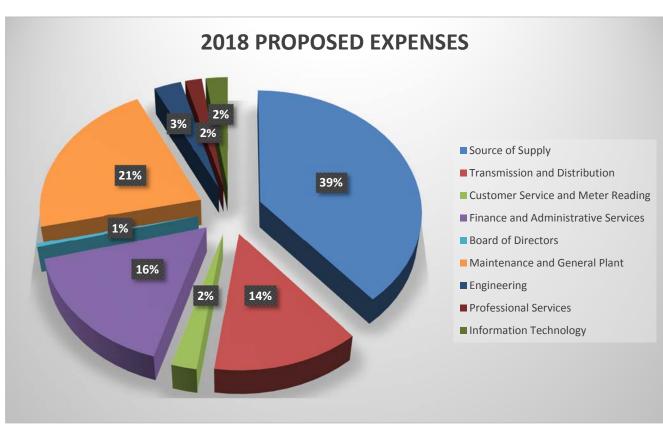

|                                     | 2017    |            |    | 2017       |    | 2018       | Increase/ |           |  |
|-------------------------------------|---------|------------|----|------------|----|------------|-----------|-----------|--|
|                                     | ADOPTED |            | PF | ROJECTED   | Р  | ROPOSED    | (E        | Decrease) |  |
| Operating Expenses                  |         |            |    |            |    |            |           |           |  |
| Source of Supply                    | \$      | 4,374,025  | \$ | 6,509,837  | \$ | 5,330,765  | \$        | 956,740   |  |
| Transmission and Distribution       |         | 1,395,148  |    | 919,743    |    | 1,843,114  |           | 447,966   |  |
| Customer Service and Meter Reading  |         | 268,720    |    | 252,101    |    | 317,373    |           | 48,653    |  |
| Finance and Administrative Services |         | 1,976,028  |    | 2,160,526  |    | 2,239,320  |           | 263,292   |  |
| Board of Directors                  |         | 49,245     |    | 84,225     |    | 69,680     |           | 20,435    |  |
| Maintenance and General Plant       |         | 2,859,246  |    | 3,012,382  |    | 2,929,108  |           | 69,862    |  |
| Engineering                         |         | 331,764    |    | 267,217    |    | 411,357    |           | 79,593    |  |
| Professional Services               |         | 261,610    |    | 135,192    |    | 249,000    |           | (12,610)  |  |
| Information Technology              |         | 0          |    | 0          |    | 328,952    |           | 328,952   |  |
| Total Operating Expenses            | \$      | 11,515,786 | \$ | 13,341,224 | \$ | 13,718,669 | \$        | 2,202,883 |  |
| Total Revenue                       | \$      | 13,542,685 | \$ | 23,449,995 | \$ | 18,161,441 | \$        | 4,618,756 |  |
| Total Expenses                      | \$      | 11,515,786 | \$ | 13,341,224 | \$ | 13,718,669 | \$        | 2,202,883 |  |
| Net Increase/(loss)                 | \$      | 2,026,899  | \$ | 10,108,771 | \$ | 4,442,772  | \$        | 2,415,873 |  |

#### **Source of Supply**

This category represents the projected costs related to the operation and maintenance of the 23 active wells, booster stations, storage facilities, State Water Project supply, supervisory control and data acquisition (SCADA) and water quality functions. Source of supply expenses for 2018 are proposed as \$5,330,765, an 18.1 percent decrease from projected expenses for 2017. 2017 was a "wet" year, and while purchases of imported State Water Project supplies will be made to the extent available, it is anticipated that 2018 will not be as wet as 2017.

#### **Transmission and Distribution**

This department includes the maintenance of the distribution system, service connections, meters, reservoirs and pressure regulating stations that deliver water throughout the District. This department also includes costs associated with new service requests, fire hydrants and fire services. Proposed expenses for 2018 are \$1,843,114, a 100.4 percent increase above projected transmission and distribution costs for 2017. The increase is mainly due to a combination of new positions, vacant positions that are anticipated to be filled and wage and benefit increases as a result of the compensation study performed in 2017 by Koff & Associates.

#### **Customer Service and Meter Reading**

This department conducts meter reading and field related customer service activities. Customer service and meter reading expenses are proposed at \$317,373 for 2018, a 25.9 percent increase above projected costs for 2017, reflecting wage and benefit increases as a result of the compensation study performed in 2017 by Koff & Associates.

#### **Finance and Administrative Services**

This department includes all administrative salaries, employee benefits, operating supplies, property insurance and other expenses associated with the administrative, accounting and billing functions of the District. Proposed expenses for 2018 are \$2,239,320, a 3.6 percent increase above projected finance and administrative services costs for 2017.

#### **Board of Directors**

This department includes per diem paid to each Board member as well as the associated payroll tax expenses, election expenses and seminar/travel expenses. Proposed expenses for 2018 are \$69,680, a 17.3 percent decrease from projected costs for 2017.

#### **Maintenance and General Plant**

This category includes utilities, auto/equipment fuel, maintenance and repairs for all residences and offices. It also includes all landscape maintenance related labor as well as general maintenance in the canyon areas, recharge basin system and the Noble Creek Recharge facility. Maintenance and general plant expenses are proposed at \$374,327 (excluding depreciation expense) for 2018, an 18.3 percent decrease from projected costs for 2017. This decrease is mainly due to the expectation that much of the landscape maintenance in 2018 will be contracted out to third parties, with de minimis District labor expenses to be incurred.

#### **Engineering**

This category includes the full-time Director of Engineering and Engineering Staff. Engineering expenses are proposed at \$411,357 for 2018, a 53.9 percent increase from projected costs for 2017. The expected increase is due the anticipated need for additional labor and associated benefits in the implementation and management of the District's Capital Improvement Plan.

#### **Professional Services**

This category includes professional services from outside consultants for legal, engineering and auditing services. Proposed expenses for 2018 are \$249,000, an 84.2 percent increase above projected professional services costs for 2017. This increase is mainly due to an anticipated increase in legal counsel and outside engineering costs.

#### **Information Technology**

This department includes the administrative salaries, employee benefits, operating supplies, and other expenses associated with the information technology function of the District. This is a new department for 2018 that has previously been budgeted and accounted for within Finance and Administrative Services, with proposed expenses of \$328,952 for 2018.