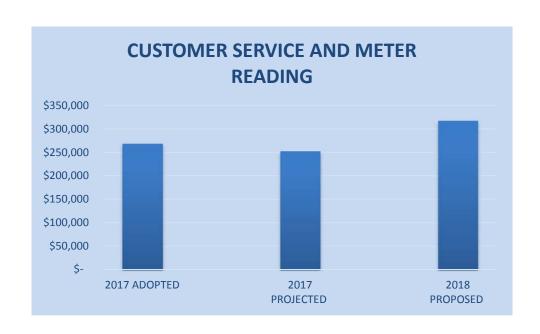

#### **Customer Service and Meter Reading**

This department conducts meter reading and field related customer service activities. Customer service and meter reading expenses are proposed at \$317,373 for 2018, a 25.9 percent increase above projected costs for 2017, reflecting wage and benefit increases as a result of the compensation study performed in 2017 by Koff & Associates.

|                  |                              |    | 2017     |     | 2017    |    | 2018    |    |         |
|------------------|------------------------------|----|----------|-----|---------|----|---------|----|---------|
| CUSTOMER SERVICE | AND METER READING            | AD | OPTED    | PRO | DJECTED | PR | OPOSED  | CI | HANGE   |
| 01-40-460-500105 | Labor                        | \$ | 144,396  | \$  | 126,470 | \$ | 162,730 | \$ | 18,334  |
| 01-40-460-500110 | Overtime                     |    | 7,124    |     | 5,763   |    | 14,102  |    | 6,978   |
| 01-40-460-500111 | Double Time                  |    | 1,435    |     | 936     |    | 1,579   |    | 144     |
| 01-40-460-500113 | Standby/On-Call              |    | 0        |     | 0       |    | 3,900   |    | 3,900   |
| 01-40-460-500115 | Social Security              |    | 8,954    |     | 8,920   |    | 11,267  |    | 2,313   |
| 01-40-460-500120 | Medicare                     |    | 2,096    |     | 2,086   |    | 2,639   |    | 543     |
| 01-40-460-500125 | Health Insurance             |    | 72,864   |     | 69,545  |    | 65,160  |    | (7,704) |
| 01-40-460-500140 | Life Insurance               |    | 543      |     | 654     |    | 1,068   |    | 525     |
| 01-40-460-500145 | Workers' Compensation        |    | 10,190   |     | 7,925   |    | 11,484  |    | 1,294   |
| 01-40-460-500155 | Retirement/CalPERS           |    | 29,268   |     | 29,693  |    | 39,276  |    | 10,008  |
| 01-40-460-500165 | Uniforms & Employee Benefits |    | 750      |     | 0       |    | 200     |    | (550)   |
| 01-40-460-500170 | Education Expenses           |    | 500      |     | 0       |    | 200     |    | (300)   |
| 01-40-460-500175 | Seminar & Travel Expenses    |    | 300      |     | 30      |    | 200     |    | (100)   |
| 01-40-460-500180 | Accrued Sick Leave Expense   |    | 0        |     | 147     |    | 147     |    | 147     |
| 01-40-460-500185 | Accrued Vacation Expenses    |    | 0        |     | (68)    |    | 0       |    | 0       |
| 01-40-460-500187 | Accrual Leave Payments       |    | 0        |     | 0       |    | 3,221   |    | 3,221   |
| 01-40-460-500195 | CIP Related Labor            |    | (10,000) |     | 0       |    | 0       |    | 10,000  |
| 01-40-460-550024 | Employment Testing           |    | 300      |     | 0       |    | 200     |    | (100)   |
|                  |                              | \$ | 268,720  | \$  | 252,101 | \$ | 317,373 | \$ | 48,653  |