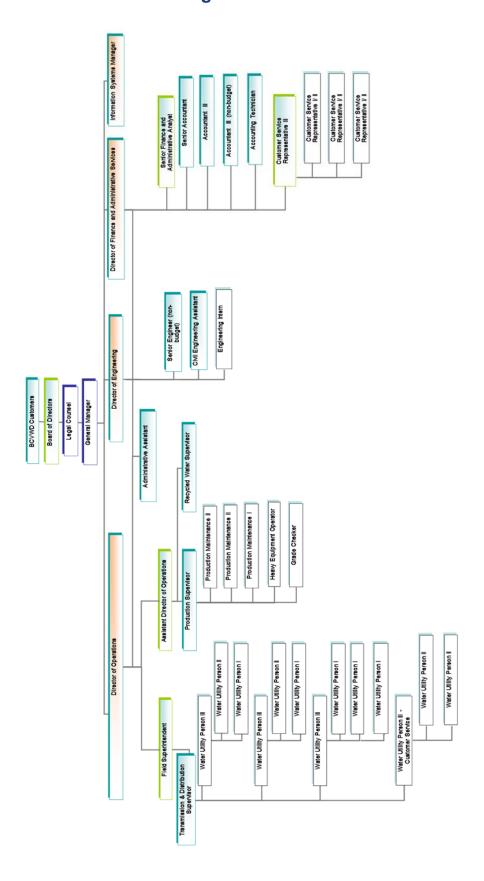

#### **Organization**

Constituents of the District are represented by a five member Board of Directors from five separate divisions. Members of the community vote for all District Directors regardless of where they live in the District. The Board of Directors meets monthly on the second Wednesday. Each year the Board of Directors adopts an operating budget prior to the new fiscal year. The budget authorizes and provides the basis for reporting and control of financial operation and accountability for District funds.