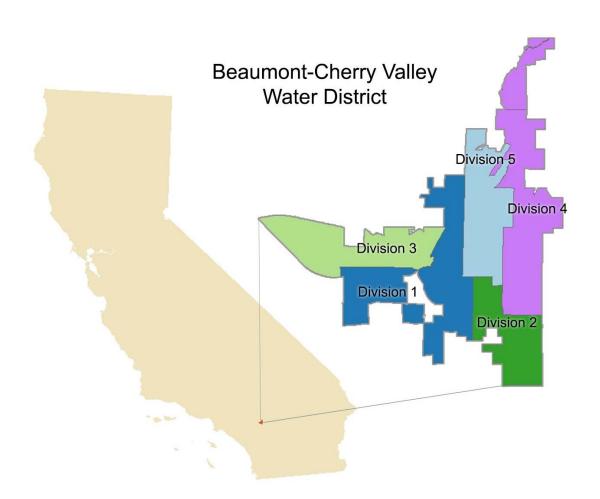

#### **Organization**

Constituents of the District are represented by a five member Board of Directors from five separate divisions. Members of the community vote for all District Directors regardless of where they live in the District. The Board of Directors meets monthly on the second Wednesday. Each year the Board of Directors adopts an operating budget prior to the new fiscal year. The budget authorizes and provides the basis for reporting and control of financial operation and accountability for District funds.