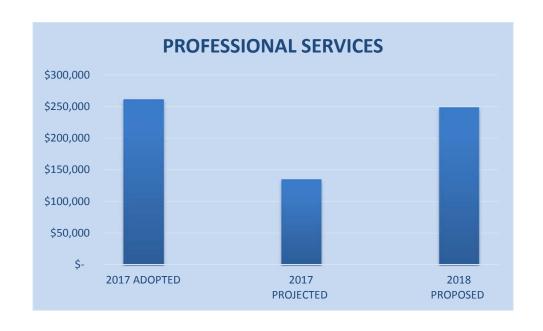

#### **Professional Services**

This category includes professional services from outside consultants for legal, engineering and auditing services. Proposed expenses for 2018 are \$249,000, an 84.2 percent increase above projected professional services costs for 2017. This increase is mainly due to an anticipated increase in legal counsel and outside engineering costs.

|                   |                                 |    | 2017     |     | 2017    |    | 2018     |    |          |
|-------------------|---------------------------------|----|----------|-----|---------|----|----------|----|----------|
| PROFESSIONAL SERV | /ICES                           | AD | OPTED    | PRO | DJECTED | PR | OPOSED   | С  | HANGE    |
| 01-20-210-540012  | Dev Reimbursable Engineering    | \$ | 15,000   | \$  | -       | \$ | -        | \$ | (15,000) |
| 01-20-210-540018  | Grant & Loan Procurement        |    | 0        |     | 0       |    | 0        |    | 0        |
| 01-20-210-540048  | Permits, Fees & Licensing       |    | 4,000    |     | 0       |    | 2,000    |    | (2,000)  |
| 01-20-210-580031  | Outside Engineering             |    | 50,000   |     | 5,368   |    | 60,000   |    | 10,000   |
| 01-20-210-580032  | CIP Related Outside Engineering |    | (30,000) |     | 0       |    | (40,000) |    | (10,000) |
| 01-30-310-580001  | Accounting & Audit              |    | 36,000   |     | 29,544  |    | 35,000   |    | (1,000)  |
| 01-30-310-580011  | General Legal                   |    | 150,000  |     | 60,620  |    | 150,000  |    | 0        |
| 01-50-510-550096  | Beaumont Basin Watermaster      |    | 36,610   |     | 39,661  |    | 42,000   |    | 5,390    |
|                   |                                 | \$ | 261,610  | \$  | 135,192 | \$ | 249,000  | \$ | (12,610) |