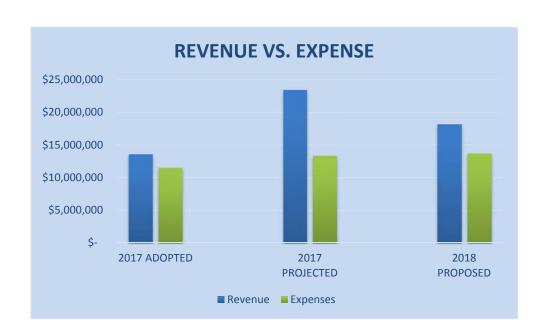

#### Overview

The District utilizes the accrual basis of accounting, recognizing revenues and expenses in the period in which they are earned and incurred, respectively.

|                                      | 2017<br>ADOPTED |            | Р  | 2017<br>ROJECTED | 2018<br>PROPOSED |            |    | ncrease/<br>Decrease) |
|--------------------------------------|-----------------|------------|----|------------------|------------------|------------|----|-----------------------|
| Operating Revenue                    |                 | _          |    | _                |                  | _          |    |                       |
| Water Sales                          | \$              | 7,161,835  | \$ | 7,690,644        | \$               | 8,079,388  | \$ | 917,553               |
| Development and Installation Charges |                 | 375,000    |    | 524,906          |                  | 720,600    |    | 345,600               |
| Other Charges for Service            |                 | 328,030    |    | 513,987          |                  | 348,534    |    | 20,504                |
| Water Importation Surcharge          |                 | 2,000,000  |    | 2,159,391        |                  | 2,160,000  |    | 160,000               |
| Water Pumping Energy Surcharge       |                 | 1,550,000  |    | 1,549,128        |                  | 1,566,443  |    | 16,443                |
| Total Operating Revenue              | \$              | 11,414,865 | \$ | 12,438,056       | \$               | 12,874,965 | \$ | 1,460,100             |
| Non-Operating Revenue                |                 |            |    |                  |                  |            |    |                       |
| Rental Income                        | \$              | 18,520     | \$ | 19,264           | \$               | 20,577     | \$ | 2,057                 |
| Facilities Charges                   |                 | 2,026,900  |    | 10,777,952       |                  | 5,016,541  |    | 2,989,641             |
| Interest Earned                      |                 | 82,400     |    | 214,724          |                  | 249,358    |    | 166,958               |
| Grant Revenue                        |                 | 0          |    | 0                |                  | 0          |    | 0                     |
| Total Non-Operating Revenue          | \$              | 2,127,820  | \$ | 11,011,939       | \$               | 5,286,476  | \$ | 3,158,656             |
| Total Revenue                        | \$              | 13,542,685 | \$ | 23,449,995       | \$               | 18,161,441 | \$ | 4,618,756             |

|                                     | 2017    |            |    | 2017       |    | 2018       | Increase/ |           |  |
|-------------------------------------|---------|------------|----|------------|----|------------|-----------|-----------|--|
|                                     | ADOPTED |            | PF | ROJECTED   | Р  | ROPOSED    | (E        | Decrease) |  |
| Operating Expenses                  |         |            |    |            |    |            |           |           |  |
| Source of Supply                    | \$      | 4,374,025  | \$ | 6,509,837  | \$ | 5,330,765  | \$        | 956,740   |  |
| Transmission and Distribution       |         | 1,395,148  |    | 919,743    |    | 1,843,114  |           | 447,966   |  |
| Customer Service and Meter Reading  |         | 268,720    |    | 252,101    |    | 317,373    |           | 48,653    |  |
| Finance and Administrative Services |         | 1,976,028  |    | 2,160,526  |    | 2,239,320  |           | 263,292   |  |
| Board of Directors                  |         | 49,245     |    | 84,225     |    | 69,680     |           | 20,435    |  |
| Maintenance and General Plant       |         | 2,859,246  |    | 3,012,382  |    | 2,929,108  |           | 69,862    |  |
| Engineering                         |         | 331,764    |    | 267,217    |    | 411,357    |           | 79,593    |  |
| Professional Services               |         | 261,610    |    | 135,192    |    | 249,000    |           | (12,610)  |  |
| Information Technology              |         | 0          |    | 0          |    | 328,952    |           | 328,952   |  |
| Total Operating Expenses            | \$      | 11,515,786 | \$ | 13,341,224 | \$ | 13,718,669 | \$        | 2,202,883 |  |
| Total Revenue                       | \$      | 13,542,685 | \$ | 23,449,995 | \$ | 18,161,441 | \$        | 4,618,756 |  |
| Total Expenses                      | \$      | 11,515,786 | \$ | 13,341,224 | \$ | 13,718,669 | \$        | 2,202,883 |  |
| Net Increase/(loss)                 | \$      | 2,026,899  | \$ | 10,108,771 | \$ | 4,442,772  | \$        | 2,415,873 |  |

|          | 201 | 17 ADOPTED | 201 | 7 PROJECTED | 201 | 8 PROPOSED |
|----------|-----|------------|-----|-------------|-----|------------|
| Revenue  | \$  | 13,542,685 | \$  | 23,449,995  | \$  | 18,161,441 |
| Expenses | \$  | 11,515,786 | \$  | 13,341,224  | \$  | 13,718,669 |