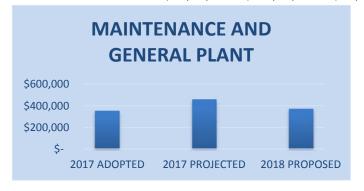

#### **Maintenance and General Plant**

This category includes utilities, auto/equipment fuel, maintenance and repairs for all residences and offices. It also includes all landscape maintenance related labor as well as general maintenance in the canyon areas, recharge basin system and the Noble Creek Recharge facility. Maintenance and general plant expenses are proposed at \$374,327 (excluding depreciation expense) for 2018, an 18.3 percent decrease from projected costs for 2017. This decrease is mainly due to the expectation that much of the landscape maintenance in 2018 will be contracted out to third parties, with de minimis District labor expenses to be incurred.

|                        |                                           |    | 2017      |    | 2017      |    | 2018      |    |          |
|------------------------|-------------------------------------------|----|-----------|----|-----------|----|-----------|----|----------|
| MAINTENANCE AND GE     | NERAL PLANT                               | Α  | DOPTED    | PR | OJECTED   | PF | ROPOSED   | С  | HANGE    |
| 01-40-470-501111       | Electricity - 560 Magnolia                | \$ | 23,600    | \$ | 21,547    | \$ | 23,000    | \$ | (600)    |
| 01-40-470-501411       | Sanitation - 560 Magnolia                 |    | 1,800     |    | 1,930     |    | 2,400     |    | 600      |
| 01-40-470-501511       | Phones - 560 Magnolia                     |    | 20,000    |    | 16,083    |    | 0         |    | (20,000) |
| 01-40-470-501611       | Maint & Repair- 560 Magnolia              |    | 16,000    |    | 15,117    |    | 16,000    |    | 0        |
| 01-40-470-501121       | Electricity - 12303 Oak Glen              |    | 2,200     |    | 2,659     |    | 2,159     |    | (41)     |
| 01-40-470-501321       | Propane - 12303 Oak Glen                  |    | 120       |    | 0         |    | 114       |    | (6)      |
| 01-40-470-501621       | Maint & Repair- 12303 Oak Glen            |    | 1,200     |    | 390       |    | 1,200     |    | 0        |
| 01-40-470-501131       | Electricity - 13695 Oak Glen              |    | 1,500     |    | 1,668     |    | 1,848     |    | 348      |
| 01-40-470-501331       | Propane - 13695 Oak Glen                  |    | 600       |    | 0         |    | 683       |    | 83       |
| 01-40-470-501631       | Maint & Repair- 13695 Oak Glen            |    | 1,000     |    | 265       |    | 1,000     |    | 0        |
| 01-40-470-501141       | Electricity - 13697 Oak Glen              |    | 2,200     |    | 2,945     |    | 2,818     |    | 618      |
| 01-40-470-501341       | Propane - 13697 Oak Glen                  |    | 600       |    | 0         |    | 618       |    | 18       |
| 01-40-470-501641       | Maint & Repair- 13697 Oak Glen            |    | 500       |    | 1,132     |    | 500       |    | 0        |
| 01-40-470-501151       | Elec - 9781 Avenida Miravilla             |    | 1,800     |    | 2,245     |    | 1,834     |    | 34       |
| 01-40-470-501351       | Propane-9781 Avenida Miravilla            |    | 500       |    | 1,003     |    | 903       |    | 403      |
| 01-40-470-501651       | Maint & Rpr-9781 Ave Miravilla            |    | 1,500     |    | 47        |    | 1,500     |    | 0        |
| 01-40-470-501161       | Electricity - 815 E. 12th                 |    | 6,000     |    | 5,181     |    | 6,000     |    | 0        |
| 01-40-470-501461       | Sanitation - 815 E. 12th                  |    | 3,600     |    | 3,100     |    | 4,050     |    | 450      |
| 01-40-470-501561       | Phones - 815 E. 12th                      |    | 1,800     |    | 4,514     |    | 0         |    | (1,800)  |
| 01-40-470-501661       | Maint & Repair- 815 E. 12th               |    | 5,000     |    | 4,894     |    | 5,000     |    | 0        |
| 01-40-470-501471       | Sanitation - 11083 Cherry Ave             |    | 3,200     |    | 3,023     |    | 3,200     |    | 0        |
| 01-40-470-500105       | Labor                                     |    | 32,000    |    | 37,950    |    | 0         |    | (32,000) |
| 01-40-470-500115       | Social Security                           |    | 1,700     |    | 2,353     |    | 0         |    | (1,700)  |
| 01-40-470-500120       | Medicare                                  |    | 400       |    | 550       |    | 0         |    | (400)    |
| 01-40-470-500125       | Health Insurance                          |    | 11,000    |    | 17,090    |    | 0         |    | (11,000) |
| 01-40-470-500140       | Life Insurance                            |    | 200       |    | 173       |    | 0         |    | (200)    |
| 01-40-470-500145       | Workers' Compensation                     |    | 2,500     |    | 2,089     |    | 0         |    | (2,500)  |
| 01-40-470-500155       | Retirement/CalPERS                        |    | 9,950     |    | 6,805     |    | 0         |    | (9,950)  |
| 01-40-470-501600       | Property Maintenance & Repairs            |    | 5,000     |    | 0         |    | 0         |    | (5,000)  |
| 01-40-470-510001       | Auto/Fuel                                 |    | 75,000    |    | 66,842    |    | 75,000    |    | 0        |
| 01-40-470-510002       | CIP Related Fuel                          |    | (15,000)  |    | 0         |    | 0         |    | 15,000   |
| 01-40-470-520011       | Maint & Rpr-Safety Equipment              |    | 5,000     |    | 1,540     |    | 3,000     |    | (2,000)  |
| 01-40-470-520031       | Maint & Rpr-General Equipment             |    | 40,000    |    | 42,242    |    | 46,000    |    | 6,000    |
| 01-40-470-520041       | Maint & Rpr-Fleet                         |    | 55,000    |    | 46,237    |    | 50,000    |    | (5,000)  |
| 01-40-470-520091       | Maint & Rpr-Communicatn Equip             |    | 2,500     |    | 5,353     |    | 5,500     |    | 3,000    |
| 01-40-470-540030       | Landscape Maintenance                     |    | 15,000    |    | 4,274     |    | 45,000    |    | 30,000   |
| 01-40-470-540072       | Rechrg Facs, Cnyns&Ponds Maint            |    | 20,000    |    | 137,000   |    | 75,000    |    | 55,000   |
|                        |                                           | \$ | 354,970   | \$ | 458,238   | \$ | 374,327   | \$ | 19,357   |
| NOTE: System Depreciat | ion is omitted from the chart for clarity |    |           |    |           |    |           |    |          |
| 01-30-310-550084       | Depreciation                              | \$ | 2,504,276 | \$ | 2,554,144 | \$ | 2,554,781 | \$ | 50,505   |