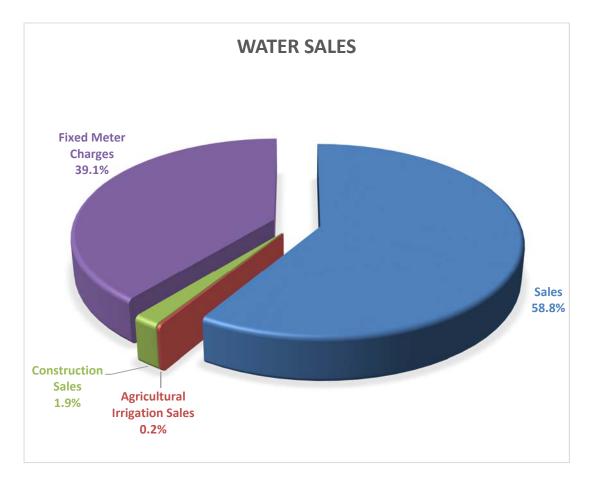

#### **Water Sales**

The District produces potable water for sale to seven customer classes; single family residential, multifamily residential, commercial, industrial, irrigation, agricultural irrigation, and other. Most customers are billed on a bimonthly cycle based on the amount of water usage, which is metered and measured in hundred cubic feet (HCF) where 1 HCF is equal to 748 gallons. Proposed water sales for 2018 are \$8,079,388, a 5.1 percent increase above projected sales for 2017 with potable water usage estimated at 10,620AF for 2018.

|                  |                               | A  | 2017 2017<br>ADOPTED PROJECTED |    |           |    | 2018<br>ROPOSED | CHANGE |         |  |
|------------------|-------------------------------|----|--------------------------------|----|-----------|----|-----------------|--------|---------|--|
| Water Sales      |                               |    |                                |    |           |    |                 |        |         |  |
| 01-50-510-410100 | Sales                         | \$ | 4,200,000                      | \$ | 4,649,637 | \$ | 4,750,617       | \$     | 550,617 |  |
| 01-50-510-410151 | Agricultural Irrigation Sales | \$ | 25,500                         | \$ | 24,573    | \$ | 20,000          | \$     | (5,500) |  |
| 01-50-510-410171 | Construction Sales            | \$ | 150,000                        | \$ | 103,099   | \$ | 150,000         | \$     | -       |  |
| 01-50-510-413011 | Fixed Meter Charges           | \$ | 2,786,335                      | \$ | 2,913,334 | \$ | 3,158,771       | \$     | 372,436 |  |
|                  |                               | \$ | 7,161,835                      | \$ | 7,690,644 | \$ | 8,079,388       | \$     | 917,553 |  |