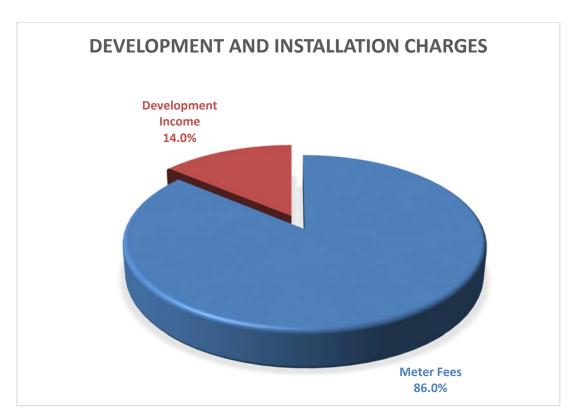

#### **Development and Installation Charges**

The District incurs engineering, legal and administrative costs associated with new development, which are charged against deposits collected and recorded as revenue. The District also collects deposits for new service installations, which are recorded as revenue against the deposits when the services are installed. Proposed development and installation charges for 2018 are \$720,600, a 37.3 percent increase above projected charges for 2017, and are based on conservative estimates of new development growth in addition to an anticipated increase in the fee charged per new service installation.

|                                      |                    |    | 2017<br>OOPTED | PR | 2017<br>OJECTED | PF | 2018<br>ROPOSED | CHANGE |         |  |
|--------------------------------------|--------------------|----|----------------|----|-----------------|----|-----------------|--------|---------|--|
| Development and Installation Charges |                    |    |                |    |                 |    |                 |        |         |  |
| 01-50-510-413021                     | Meter Fees         | \$ | 275,000        | \$ | 414,666         | \$ | 619,974         | \$     | 344,974 |  |
| 01-50-510-419011                     | Development Income | \$ | 100,000        | \$ | 110,240         | \$ | 100,626         | \$     | 626     |  |
|                                      |                    | \$ | 375,000        | \$ | 524,906         | \$ | 720,600         | \$     | 345,600 |  |