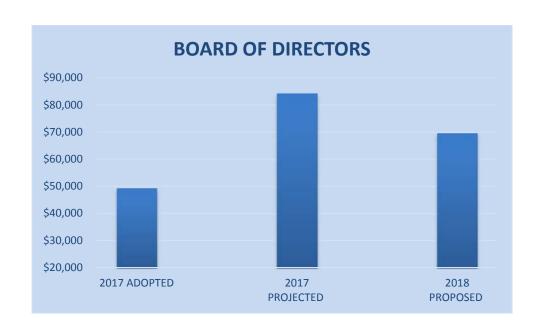

#### **Board of Directors**

This department includes per diem paid to each Board member as well as the associated payroll tax expenses, election expenses and seminar/travel expenses. Proposed expenses for 2018 are \$69,680, a 17.3 percent decrease from projected costs for 2017.

|                         |                           |    | 2017   |     | 2017    |     | 2018   |    |        |
|-------------------------|---------------------------|----|--------|-----|---------|-----|--------|----|--------|
| <b>BOARD OF DIRECTO</b> | RS                        | AD | OPTED  | PRO | DJECTED | PRO | OPOSED | CI | HANGE  |
| 01-10-110-500101        | Board of Directors Fees   | \$ | 36,000 | \$  | 26,600  | \$  | 36,000 | \$ | -      |
| 01-10-110-500115        | Social Security           |    | 2,235  |     | 1,637   |     | 2,235  |    | 0      |
| 01-10-110-500120        | Medicare                  |    | 525    |     | 386     |     | 525    |    | 0      |
| 01-10-110-500145        | Workers' Compensation     |    | 485    |     | 258     |     | 520    |    | 35     |
| 01-10-110-500175        | Seminar & Travel Expenses |    | 10,000 |     | 140     |     | 10,000 |    | 0      |
| 01-10-110-550012        | Election Expenses         |    | 0      |     | 54,827  |     | 20,000 |    | 20,000 |
| 01-10-110-550042        | Supplies - Other          |    | 0      |     | 378     |     | 400    |    | 400    |
|                         |                           | \$ | 49,245 | \$  | 84,225  | \$  | 69,680 | \$ | 20,435 |