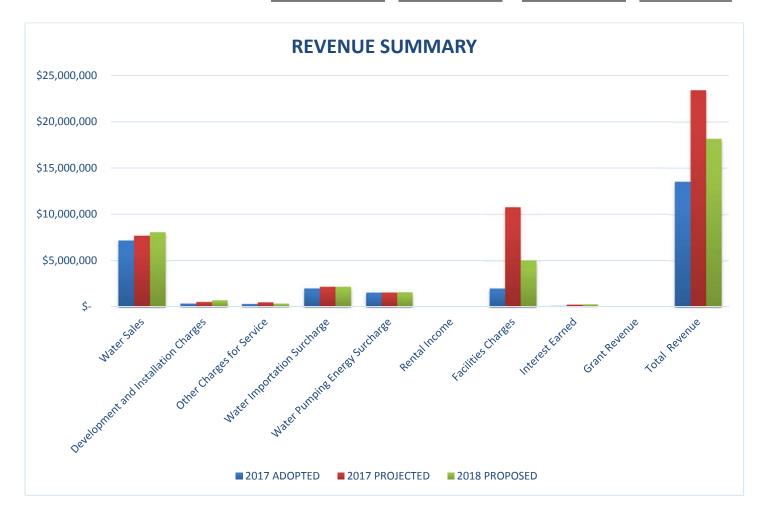

#### Overview

The District utilizes the accrual basis of accounting, recognizing revenues and expenses in the period in which they are earned and incurred, respectively.

|                                      | 2017<br>ADOPTED |            | Р  | 2017<br>ROJECTED | 2018<br>PROPOSED |            |    | ncrease/<br>Decrease) |
|--------------------------------------|-----------------|------------|----|------------------|------------------|------------|----|-----------------------|
| Operating Revenue                    |                 | _          |    | _                |                  | _          |    |                       |
| Water Sales                          | \$              | 7,161,835  | \$ | 7,690,644        | \$               | 8,079,388  | \$ | 917,553               |
| Development and Installation Charges |                 | 375,000    |    | 524,906          |                  | 720,600    |    | 345,600               |
| Other Charges for Service            |                 | 328,030    |    | 513,987          |                  | 348,534    |    | 20,504                |
| Water Importation Surcharge          |                 | 2,000,000  |    | 2,159,391        |                  | 2,160,000  |    | 160,000               |
| Water Pumping Energy Surcharge       |                 | 1,550,000  |    | 1,549,128        |                  | 1,566,443  |    | 16,443                |
| Total Operating Revenue              | \$              | 11,414,865 | \$ | 12,438,056       | \$               | 12,874,965 | \$ | 1,460,100             |
| Non-Operating Revenue                |                 |            |    |                  |                  |            |    |                       |
| Rental Income                        | \$              | 18,520     | \$ | 19,264           | \$               | 20,577     | \$ | 2,057                 |
| Facilities Charges                   |                 | 2,026,900  |    | 10,777,952       |                  | 5,016,541  |    | 2,989,641             |
| Interest Earned                      |                 | 82,400     |    | 214,724          |                  | 249,358    |    | 166,958               |
| Grant Revenue                        |                 | 0          |    | 0                |                  | 0          |    | 0                     |
| Total Non-Operating Revenue          | \$              | 2,127,820  | \$ | 11,011,939       | \$               | 5,286,476  | \$ | 3,158,656             |
| Total Revenue                        | \$              | 13,542,685 | \$ | 23,449,995       | \$               | 18,161,441 | \$ | 4,618,756             |

|                                     | 2017    |            |    | 2017       |    | 2018       | Increase/ |           |  |
|-------------------------------------|---------|------------|----|------------|----|------------|-----------|-----------|--|
|                                     | ADOPTED |            | PF | ROJECTED   | Р  | ROPOSED    | (E        | Decrease) |  |
| Operating Expenses                  |         |            |    |            |    |            |           |           |  |
| Source of Supply                    | \$      | 4,374,025  | \$ | 6,509,837  | \$ | 5,330,765  | \$        | 956,740   |  |
| Transmission and Distribution       |         | 1,395,148  |    | 919,743    |    | 1,843,114  |           | 447,966   |  |
| Customer Service and Meter Reading  |         | 268,720    |    | 252,101    |    | 317,373    |           | 48,653    |  |
| Finance and Administrative Services |         | 1,976,028  |    | 2,160,526  |    | 2,239,320  |           | 263,292   |  |
| Board of Directors                  |         | 49,245     |    | 84,225     |    | 69,680     |           | 20,435    |  |
| Maintenance and General Plant       |         | 2,859,246  |    | 3,012,382  |    | 2,929,108  |           | 69,862    |  |
| Engineering                         |         | 331,764    |    | 267,217    |    | 411,357    |           | 79,593    |  |
| Professional Services               |         | 261,610    |    | 135,192    |    | 249,000    |           | (12,610)  |  |
| Information Technology              |         | 0          |    | 0          |    | 328,952    |           | 328,952   |  |
| Total Operating Expenses            | \$      | 11,515,786 | \$ | 13,341,224 | \$ | 13,718,669 | \$        | 2,202,883 |  |
| Total Revenue                       | \$      | 13,542,685 | \$ | 23,449,995 | \$ | 18,161,441 | \$        | 4,618,756 |  |
| Total Expenses                      | \$      | 11,515,786 | \$ | 13,341,224 | \$ | 13,718,669 | \$        | 2,202,883 |  |
| Net Increase/(loss)                 | \$      | 2,026,899  | \$ | 10,108,771 | \$ | 4,442,772  | \$        | 2,415,873 |  |

|          | 201 | 17 ADOPTED | 201 | 7 PROJECTED | 201 | 8 PROPOSED |
|----------|-----|------------|-----|-------------|-----|------------|
| Revenue  | \$  | 13,542,685 | \$  | 23,449,995  | \$  | 18,161,441 |
| Expenses | \$  | 11,515,786 | \$  | 13,341,224  | \$  | 13,718,669 |