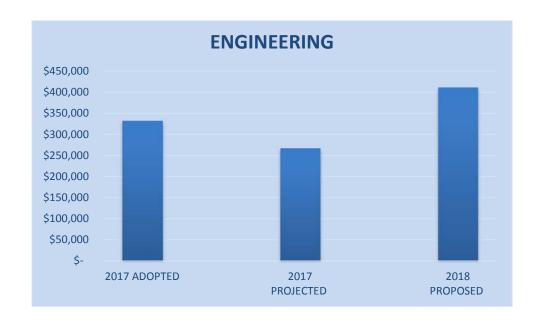

#### **Engineering**

This category includes the full-time Director of Engineering and Engineering Staff. Engineering expenses are proposed at \$411,357 for 2018, a 53.9 percent increase from projected costs for 2017. The expected increase is due the anticipated need for additional labor and associated benefits in the implementation and management of the District's Capital Improvement Plan.

|                  |                              |    | 2017      |    | 2017      |    | 2018      |    |          |
|------------------|------------------------------|----|-----------|----|-----------|----|-----------|----|----------|
| ENGINEERING      |                              | AI | OOPTED    | PR | OJECTED   | PR | OPOSED    | CI | HANGE    |
| 01-20-210-500105 | Labor                        | \$ | 300,701   | \$ | 244,425   | \$ | 391,181   | \$ | 90,480   |
| 01-20-210-500115 | Social Security              |    | 17,876    |    | 16,176    |    | 24,489    |    | 6,613    |
| 01-20-210-500120 | Medicare                     |    | 4,363     |    | 3,783     |    | 5,730     |    | 1,367    |
| 01-20-210-500125 | Health Insurance             |    | 48,576    |    | 28,336    |    | 43,440    |    | (5,136)  |
| 01-20-210-500140 | Life Insurance               |    | 956       |    | 596       |    | 1,524     |    | 568      |
| 01-20-210-500145 | Workers' Compensation        |    | 4,491     |    | 3,312     |    | 5,842     |    | 1,351    |
| 01-20-210-500150 | Unemployment Insurance       |    | 0         |    | 0         |    | 13,303    |    | 13,303   |
| 01-20-210-500155 | Retirement/CalPERS           |    | 50,409    |    | 35,280    |    | 57,099    |    | 6,690    |
| 01-20-210-500165 | Uniforms & Employee Benefits |    | 50        |    | 0         |    | 50        |    | 0        |
| 01-20-210-500170 | Education Expenses           |    | 2,500     |    | 0         |    | 5,000     |    | 2,500    |
| 01-20-210-500175 | Seminar & Travel Expenses    |    | 500       |    | 70        |    | 1,000     |    | 500      |
| 01-20-210-500180 | Accrued Sick Leave Expenses  |    | 0         |    | 16,230    |    | 16,230    |    | 16,230   |
| 01-20-210-500185 | Accrued Vacation Expenses    |    | 0         |    | 13,127    |    | 13,127    |    | 13,127   |
| 01-20-210-500187 | Accrual Leave Payments       |    | 0         |    | 0         |    | 2,657     |    | 2,657    |
| 01-20-210-500195 | CIP Related Labor            |    | (121,158) |    | (106,618) |    | (169,314) |    | (48,156) |
| 01-20-210-550068 | Software Maintenance         |    | 22,500    |    | 12,500    |    | 0         |    | (22,500) |
|                  |                              | \$ | 331,764   | \$ | 267,217   | \$ | 411,357   | \$ | 79,593   |