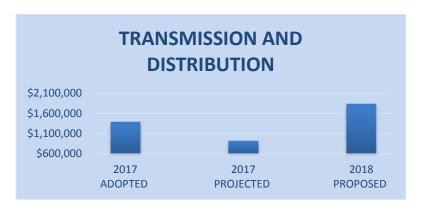

#### **Transmission and Distribution**

This department includes the maintenance of the distribution system, service connections, meters, reservoirs and pressure regulating stations that deliver water throughout the District. This department also includes costs associated with new service requests, fire hydrants and fire services. Proposed expenses for 2018 are \$1,843,114, a 100.4 percent increase above projected transmission and distribution costs for 2017. The increase is mainly due to a combination of new positions, vacant positions that are anticipated to be filled and wage and benefit increases as a result of the compensation study performed in 2017 by Koff & Associates.

| TRANSMISSION AND D | IOTRIPLITION                   | 2017            | DD. | 2017            | Dr | 2018      | ,  | NIANOE   |
|--------------------|--------------------------------|-----------------|-----|-----------------|----|-----------|----|----------|
| TRANSMISSION AND D |                                | <br>DOPTED      |     | DJECTED 407.545 |    | ROPOSED   | \$ | HANGE    |
| 01-40-440-500105   | Labor                          | \$<br>661,864   | \$  | 407,545         | \$ | 922,072   | Ъ  | 260,208  |
| 01-40-440-500110   | Overtime                       | 20,007          |     | 20,705          |    | 36,825    |    | 16,818   |
| 01-40-440-500111   | Double Time                    | 3,156           |     | 3,091           |    | 3,000     |    | (156)    |
| 01-40-440-500113   | Standby/On-Call                | 0               |     | 0               |    | 7,800     |    | 7,800    |
| 01-40-440-500115   | Social Security                | 40,273          |     | 29,503          |    | 61,467    |    | 21,194   |
| 01-40-440-500120   | Medicare                       | 9,603           |     | 6,900           |    | 14,387    |    | 4,784    |
| 01-40-440-500125   | Health Insurance               | 279,312         |     | 154,991         |    | 304,080   |    | 24,768   |
| 01-40-440-500140   | Life Insurance                 | 2,726           |     | 2,040           |    | 6,060     |    | 3,334    |
| 01-40-440-500145   | Workers' Compensation          | 36,190          |     | 20,776          |    | 51,310    |    | 15,120   |
| 01-40-440-500155   | Retirement/CalPERS             | 123,317         |     | 87,824          |    | 170,684   |    | 47,367   |
| 01-40-440-500165   | Uniforms & Employee Benefits   | 4,000           |     | 1,784           |    | 4,500     |    | 500      |
| 01-40-440-500170   | Education Expenses             | 1,000           |     | 376             |    | 1,000     |    | 0        |
| 01-40-440-500175   | Seminar & Travel Expenses      | 500             |     | 30              |    | 500       |    | 0        |
| 01-40-440-500180   | Accrued Sick Leave Expense     | 0               |     | 9,260           |    | 9,260     |    | 9,260    |
| 01-40-440-500185   | Accrued Vacation Expenses      | 0               |     | 20,816          |    | 20,816    |    | 20,816   |
| 01-40-440-500187   | Accrual Leave Payments         | 0               |     | 0               |    | 28,454    |    | 28,454   |
| 01-40-440-500195   | CIP Related Labor              | (40,000)        |     | 0               |    | (57,300)  |    | (17,300) |
| 01-40-440-510031   | Small Tools, Parts & Maint     | 6,500           |     | 4,030           |    | 6,500     |    | 0        |
| 01-40-440-520071   | Maint & Rpr-Pipelines&Hydrants | 55,000          |     | 34,588          |    | 55,000    |    | 0        |
| 01-40-440-520081   | Maint & Rpr-Pressure Regulatrs | 7,500           |     | 97              |    | 7,500     |    | 0        |
| 01-40-440-540001   | Backflow Devices               | 2,500           |     | 724             |    | 2,500     |    | 0        |
| 01-40-440-540024   | Inventory Adjustments          | 3,000           |     | 2,416           |    | 3,000     |    | 0        |
| 01-40-440-540026   | Inventory Purchase Discounts   | (5,000)         |     | 0               |    | 0         |    | 5,000    |
| 01-40-440-540036   | Line Locates                   | 3,500           |     | 2,203           |    | 3,500     |    | 0        |
| 01-40-440-540042   | Meters Maintenance & Services  | 150,000         |     | 93,085          |    | 150,000   |    | 0        |
| 01-40-440-540078   | Reservoirs Maintenance         | 30,000          |     | 16,932          |    | 30,000    |    | 0        |
| 01-40-440-550024   | Employment Testing             | 200             |     | 25              |    | 200       |    | 0        |
| 01-40-450-500105   | Labor                          | 0               |     | 0               |    | 0         |    | 0        |
| 01-40-450-500110   | Overtime                       | 0               |     | 0               |    | 0         |    | 0        |
| 01-40-450-500115   | Social Security                | 0               |     | 0               |    | 0         |    | 0        |
| 01-40-450-500120   | Medicare                       | 0               |     | 0               |    | 0         |    | 0        |
| 01-40-450-500125   | Health Insurance               | 0               |     | 0               |    | 0         |    | 0        |
| 01-40-450-500140   | Life Insurance                 | 0               |     | 0               |    | 0         |    | 0        |
| 01-40-450-500145   | Workers' Compensation          | 0               |     | 0               |    | 0         |    | 0        |
| 01-40-450-500155   | Retirement/CalPERS             | 0               |     | 0               |    | 0         |    | 0        |
| 01-40-450-500165   | Uniforms & Employee Benefits   | 0               |     | 0               |    | 0         |    | 0        |
| . ,                |                                | \$<br>1,395,148 | \$  | 919,743         | \$ | 1,843,114 | \$ | 447,966  |