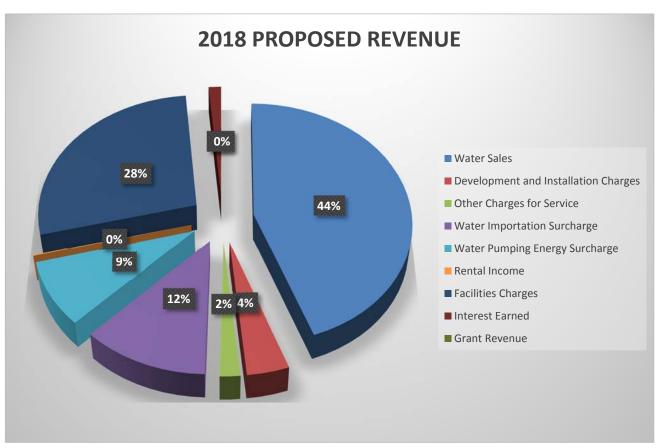

#### Overview

The District utilizes the accrual basis of accounting, recognizing revenues and expenses in the period in which they are earned and incurred, respectively.

|                                      | 2017<br>ADOPTED |            | Р  | 2017<br>ROJECTED | 2018<br>PROPOSED |            |    | ncrease/<br>Decrease) |
|--------------------------------------|-----------------|------------|----|------------------|------------------|------------|----|-----------------------|
| Operating Revenue                    |                 | _          |    | _                |                  | _          |    |                       |
| Water Sales                          | \$              | 7,161,835  | \$ | 7,690,644        | \$               | 8,079,388  | \$ | 917,553               |
| Development and Installation Charges |                 | 375,000    |    | 524,906          |                  | 720,600    |    | 345,600               |
| Other Charges for Service            |                 | 328,030    |    | 513,987          |                  | 348,534    |    | 20,504                |
| Water Importation Surcharge          |                 | 2,000,000  |    | 2,159,391        |                  | 2,160,000  |    | 160,000               |
| Water Pumping Energy Surcharge       |                 | 1,550,000  |    | 1,549,128        |                  | 1,566,443  |    | 16,443                |
| Total Operating Revenue              | \$              | 11,414,865 | \$ | 12,438,056       | \$               | 12,874,965 | \$ | 1,460,100             |
| Non-Operating Revenue                |                 |            |    |                  |                  |            |    |                       |
| Rental Income                        | \$              | 18,520     | \$ | 19,264           | \$               | 20,577     | \$ | 2,057                 |
| Facilities Charges                   |                 | 2,026,900  |    | 10,777,952       |                  | 5,016,541  |    | 2,989,641             |
| Interest Earned                      |                 | 82,400     |    | 214,724          |                  | 249,358    |    | 166,958               |
| Grant Revenue                        |                 | 0          |    | 0                |                  | 0          |    | 0                     |
| Total Non-Operating Revenue          | \$              | 2,127,820  | \$ | 11,011,939       | \$               | 5,286,476  | \$ | 3,158,656             |
| Total Revenue                        | \$              | 13,542,685 | \$ | 23,449,995       | \$               | 18,161,441 | \$ | 4,618,756             |

|          | 201 | 17 ADOPTED | 201 | 7 PROJECTED | 201 | 8 PROPOSED |
|----------|-----|------------|-----|-------------|-----|------------|
| Revenue  | \$  | 13,542,685 | \$  | 23,449,995  | \$  | 18,161,441 |
| Expenses | \$  | 11,515,786 | \$  | 13,341,224  | \$  | 13,718,669 |