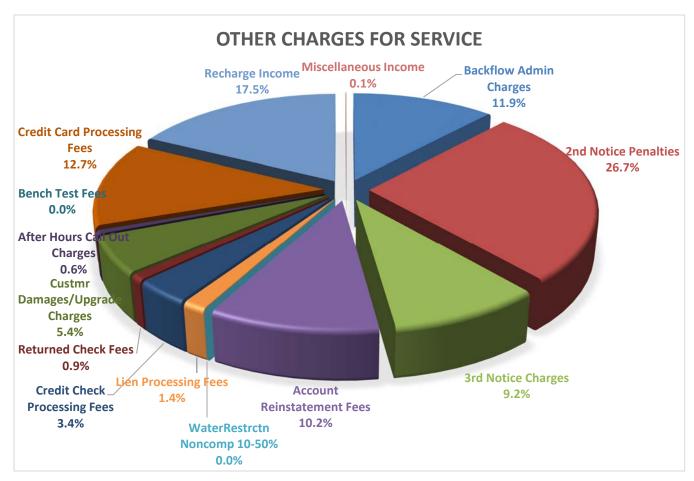

#### **Other Charges for Service**

Other Charges for Service include many of the user fees customers pay to utilize specific services such as account reinstatement fees, past due notices and other service fees. The proposed charges for 2018 are \$348,534, a 32.2 percent decrease from projected charges for 2017, due to anticipated decreases in recharge income and miscellaneous income.

|                       |                                | 2017<br>ADOPTED |         | 2017<br>PROJECTED |         | 2018<br>PROPOSED |         | CHANGE |          |
|-----------------------|--------------------------------|-----------------|---------|-------------------|---------|------------------|---------|--------|----------|
| Other Charges for Sei | rvice                          | -               |         |                   |         |                  |         |        |          |
| 01-50-510-413001      | Backflow Admin Charges         | \$              | 30,000  | \$                | 40,806  | \$               | 41,501  | \$     | 11,501   |
| 01-50-510-417001      | 2nd Notice Penalties           | \$              | 90,000  | \$                | 92,230  | \$               | 93,072  | \$     | 3,072    |
| 01-50-510-417011      | 3rd Notice Charges             | \$              | 32,000  | \$                | 34,355  | \$               | 32,000  | \$     | -        |
| 01-50-510-417021      | Account Reinstatement Fees     | \$              | 65,000  | \$                | 66,650  | \$               | 35,490  | \$     | (29,510) |
| 01-50-510-417030      | WaterRestrctn Noncomp 10-50%   | \$              | -       | \$                | 204     | \$               | -       | \$     | -        |
| 01-50-510-417031      | Lien Processing Fees           | \$              | 5,000   | \$                | 5,900   | \$               | 5,000   | \$     | -        |
| 01-50-510-417041      | Credit Check Processing Fees   | \$              | 8,000   | \$                | 11,055  | \$               | 12,000  | \$     | 4,000    |
| 01-50-510-417051      | Returned Check Fees            | \$              | 2,000   | \$                | 2,900   | \$               | 3,000   | \$     | 1,000    |
| 01-50-510-417061      | Custmr Damages/Upgrade Charges | \$              | 15,000  | \$                | 19,007  | \$               | 18,819  | \$     | 3,819    |
| 01-50-510-417071      | After Hours Call Out Charges   | \$              | 600     | \$                | 1,700   | \$               | 1,931   | \$     | 1,331    |
| 01-50-510-417081      | Bench Test Fees                | \$              | 180     | \$                | 72      | \$               | -       | \$     | (180)    |
| 01-50-510-417091      | Credit Card Processing Fees    | \$              | 35,000  | \$                | 41,493  | \$               | 44,381  | \$     | 9,381    |
| 01-50-510-419021      | Recharge Income                | \$              | 45,000  | \$                | 114,332 | \$               | 61,140  | \$     | 16,140   |
| 01-50-510-419061      | Miscellaneous Income           | \$              | 250     | \$                | 83,283  | \$               | 200     | \$     | (50)     |
|                       |                                | \$              | 328,030 | \$                | 513,987 | \$               | 348,534 | \$     | 20,504   |