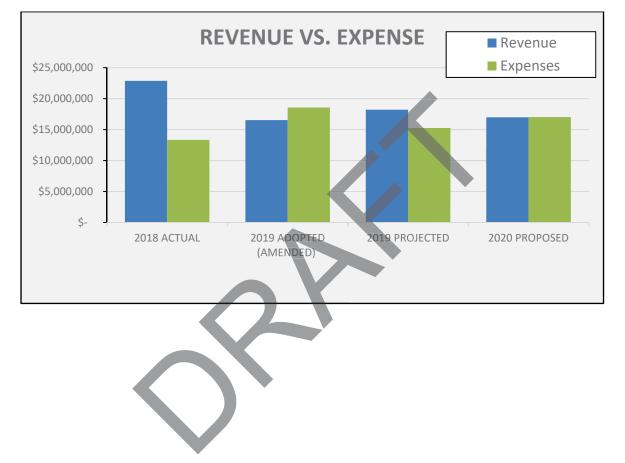

# **Financial Summary**

|                                      | 2018<br>ACTUAL  | -  | 2019<br>ADOPTED<br>AMENDED) | PF | 2019<br>ROJECTED | Р  | 2020<br>ROPOSED |    | ncrease<br>ecrease) |
|--------------------------------------|-----------------|----|-----------------------------|----|------------------|----|-----------------|----|---------------------|
| Operating Revenue                    |                 |    |                             |    | ,                |    |                 |    |                     |
| Water Sales                          | \$<br>8,471,245 | \$ | 8,437,000                   | \$ | 8,071,872        | \$ | 8,435,516       | \$ | (1,484)             |
| Development and Installation Charges | 979,629         |    | 485,000                     |    | 870,345          |    | 385,000         |    | (100,000)           |
| Water Importation Surcharge          | 2,378,829       |    | 2,853,000                   |    | 2,181,852        |    | 2,298,354       |    | (554,646)           |
| Water Pumping Energy Surcharge       | 1,706,465       |    | 1,717,000                   |    | 1,565,242        |    | 1,635,854       |    | (81,146)            |
| Other Charges for Service            | 457,783         |    | 361,500                     |    | 366,993          |    | 316,005         |    | (45,495)            |
| Total Operating Revenue              | <br>13,993,951  |    | 13,853,500                  |    | 13,056,305       |    | 13,070,729      |    | (782,771)           |
| Non-Operating Revenue                |                 |    |                             |    |                  |    |                 |    |                     |
| Rental Income                        | \$<br>20,934    | \$ | 20,814                      | \$ | 20,025           | \$ | 20,025          | \$ | (789)               |
| Facilities Charges                   | 7,706,050       |    | 2,000,000                   |    | 3,641,795        |    | 3,036,600       | 1  | ,036,600            |
| Interest Earned                      | 1,150,999       |    | 653,900                     |    | 1,489,257        |    | 848,429         |    | 194,529             |
| Grant Revenue                        | -               |    | -                           |    | -                |    | -               |    | -                   |
| Total Non-Operating Revenue          | 8,877,983       |    | 2,674,714                   |    | 5,151,078        |    | 3,905,054       | 1  | ,230,340            |
| Total Revenue                        | 22,871,934      |    | 16,528,214                  |    | 18,207,382       |    | 16,975,783      |    | 447,569             |
|                                      |                 |    |                             | _  |                  |    |                 |    |                     |

#### Beaumont - Cherry Valley Water District DRAFT 2020 Operating and Capital Improvement Budget Prelimary

|                                     | 2018<br>ACTUAL   | -  | 2019<br>ADOPTED<br>AMENDED) | Р  | 2019<br>ROJECTED | Р  | 2020<br>ROPOSED | Increase/<br>Decrease) |
|-------------------------------------|------------------|----|-----------------------------|----|------------------|----|-----------------|------------------------|
| Operating Expenses                  |                  |    |                             |    |                  |    |                 |                        |
| Board of Directors                  | \$<br>38,332     | \$ | 167,988                     | \$ | 59,912           | \$ | 79,909          | \$<br>(88,079)         |
| Engineering                         | 289,792          |    | 569,722                     |    | 364,992          |    | 693,378         | 123,656                |
| Professional Services               | 146,614          |    | 371,077                     |    | 261,256          |    | 334,390         | (36,687)               |
| Finance and Administrative Services | 4,203,048        |    | 5,003,142                   |    | 4,484,793        |    | 5,232,662       | 229,520                |
| Information Technology              | 291,250          |    | 449,893                     |    | 343,236          |    | 467,014         | 17,121                 |
| Human Resources & Risk Managment    | -                |    | 136,732                     |    | 14,204           |    | 208,046         | 71,314                 |
| Source of Supply                    | 6,266,927        |    | 8,759,191                   |    | 7,341,838        |    | 6,550,506       | (2,208,685)            |
| Transmission and Distribution       | 1,335,611        |    | 1,991,969                   |    | 1,343,769        |    | 2,109,496       | 117,527                |
| Inspections                         | 68,817           |    | 55,445                      |    | 44,002           |    | 80,856          | 25,411                 |
| Customer Service and Meter Reading  | 279,699          |    | 368,421                     |    | 279,435          |    | 378,120         | 9,699                  |
| Maintenance and General Plant       | 420,917          |    | 674,768                     |    | 722,552          |    | 879,818         | 205,050                |
| Total Operating Expenses            | \$<br>13,341,007 | \$ | 18,548,348                  | \$ | 15,259,988       | \$ | 17,014,195      | \$<br>(1,534,153)      |
| Total Revenue                       | \$<br>22,871,934 | \$ | 16,528,214                  | \$ | 18,207,382       | \$ | 16,975,783      | \$<br>447,569          |
| Total Expenses                      | \$<br>13,341,007 | \$ | 18,548,348                  | \$ | 15,259,988       | \$ | 17,014,195      | \$<br>(1,534,153)      |
| Net Increase/(loss)                 | \$<br>9,530,928  | \$ | (2,020,134)                 | \$ | 2,947,395        | \$ | (38,412)        | \$<br>1,981,722        |