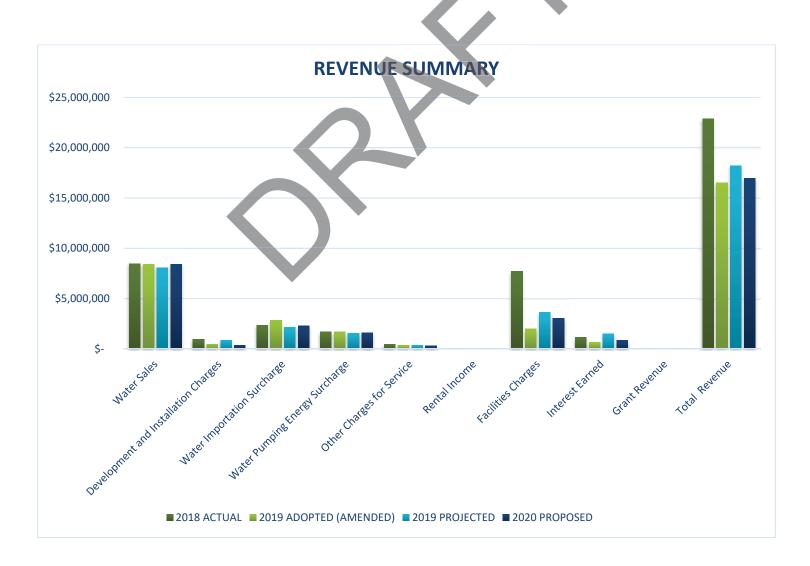

# **Financial Summary**

|                                      | 2018<br>ACTUAL  | -  | 2019<br>ADOPTED<br>AMENDED) | PF | 2019<br>ROJECTED | Р  | 2020<br>ROPOSED |    | ncrease<br>ecrease) |
|--------------------------------------|-----------------|----|-----------------------------|----|------------------|----|-----------------|----|---------------------|
| Operating Revenue                    |                 |    |                             |    | ,                |    |                 |    |                     |
| Water Sales                          | \$<br>8,471,245 | \$ | 8,437,000                   | \$ | 8,071,872        | \$ | 8,435,516       | \$ | (1,484)             |
| Development and Installation Charges | 979,629         |    | 485,000                     |    | 870,345          |    | 385,000         |    | (100,000)           |
| Water Importation Surcharge          | 2,378,829       |    | 2,853,000                   |    | 2,181,852        |    | 2,298,354       |    | (554,646)           |
| Water Pumping Energy Surcharge       | 1,706,465       |    | 1,717,000                   |    | 1,565,242        |    | 1,635,854       |    | (81,146)            |
| Other Charges for Service            | 457,783         |    | 361,500                     |    | 366,993          |    | 316,005         |    | (45,495)            |
| Total Operating Revenue              | <br>13,993,951  |    | 13,853,500                  |    | 13,056,305       |    | 13,070,729      |    | (782,771)           |
| Non-Operating Revenue                |                 |    |                             |    |                  |    |                 |    |                     |
| Rental Income                        | \$<br>20,934    | \$ | 20,814                      | \$ | 20,025           | \$ | 20,025          | \$ | (789)               |
| Facilities Charges                   | 7,706,050       |    | 2,000,000                   |    | 3,641,795        |    | 3,036,600       | 1  | ,036,600            |
| Interest Earned                      | 1,150,999       |    | 653,900                     |    | 1,489,257        |    | 848,429         |    | 194,529             |
| Grant Revenue                        | -               |    | -                           |    | -                |    | -               |    | -                   |
| Total Non-Operating Revenue          | 8,877,983       |    | 2,674,714                   |    | 5,151,078        |    | 3,905,054       | 1  | ,230,340            |
| Total Revenue                        | 22,871,934      |    | 16,528,214                  |    | 18,207,382       |    | 16,975,783      |    | 447,569             |
|                                      |                 |    |                             | _  |                  |    |                 |    |                     |