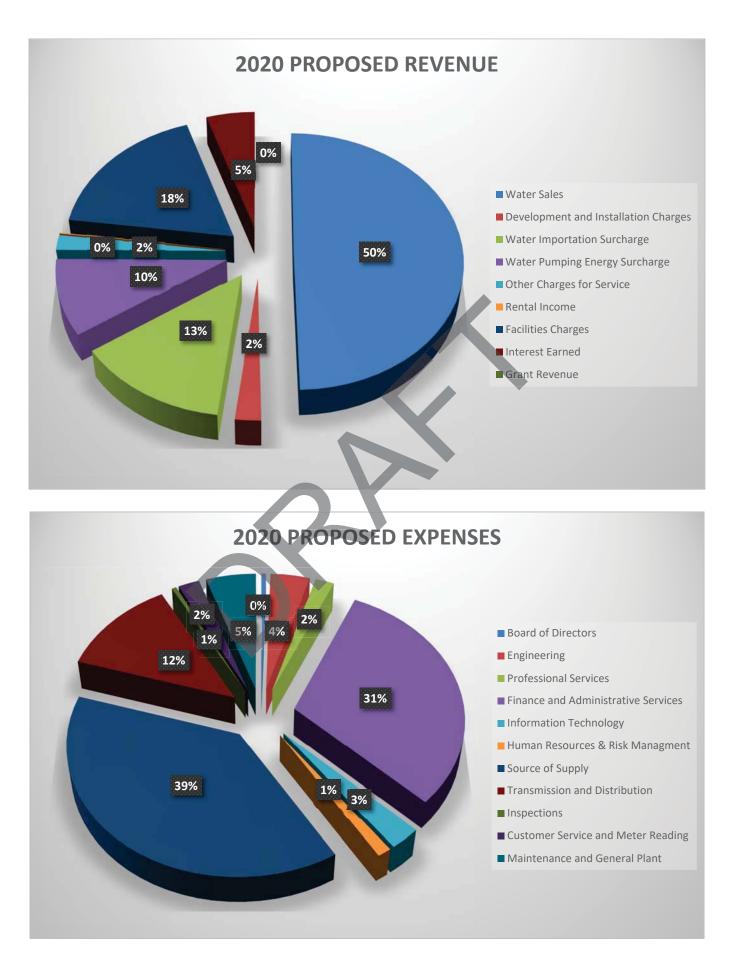

# **Financial Summary**

|                                      | 2018<br>ACTUAL  | -  | 2019<br>ADOPTED<br>AMENDED) | PF | 2019<br>ROJECTED | Р  | 2020<br>ROPOSED |    | ncrease<br>ecrease) |
|--------------------------------------|-----------------|----|-----------------------------|----|------------------|----|-----------------|----|---------------------|
| Operating Revenue                    |                 |    |                             |    | ,                |    |                 |    |                     |
| Water Sales                          | \$<br>8,471,245 | \$ | 8,437,000                   | \$ | 8,071,872        | \$ | 8,435,516       | \$ | (1,484)             |
| Development and Installation Charges | 979,629         |    | 485,000                     |    | 870,345          |    | 385,000         |    | (100,000)           |
| Water Importation Surcharge          | 2,378,829       |    | 2,853,000                   |    | 2,181,852        |    | 2,298,354       |    | (554,646)           |
| Water Pumping Energy Surcharge       | 1,706,465       |    | 1,717,000                   |    | 1,565,242        |    | 1,635,854       |    | (81,146)            |
| Other Charges for Service            | 457,783         |    | 361,500                     |    | 366,993          |    | 316,005         |    | (45,495)            |
| Total Operating Revenue              | <br>13,993,951  |    | 13,853,500                  |    | 13,056,305       |    | 13,070,729      |    | (782,771)           |
| Non-Operating Revenue                |                 |    |                             |    |                  |    |                 |    |                     |
| Rental Income                        | \$<br>20,934    | \$ | 20,814                      | \$ | 20,025           | \$ | 20,025          | \$ | (789)               |
| Facilities Charges                   | 7,706,050       |    | 2,000,000                   |    | 3,641,795        |    | 3,036,600       | 1  | ,036,600            |
| Interest Earned                      | 1,150,999       |    | 653,900                     |    | 1,489,257        |    | 848,429         |    | 194,529             |
| Grant Revenue                        | -               |    | -                           |    | -                |    | -               |    | -                   |
| Total Non-Operating Revenue          | 8,877,983       |    | 2,674,714                   |    | 5,151,078        |    | 3,905,054       | 1  | ,230,340            |
| Total Revenue                        | 22,871,934      |    | 16,528,214                  |    | 18,207,382       |    | 16,975,783      |    | 447,569             |
|                                      |                 |    |                             | _  |                  |    |                 |    |                     |

#### Beaumont - Cherry Valley Water District DRAFT 2020 Operating and Capital Improvement Budget Prelimary

|                                     | 2018<br>ACTUAL   | -  | 2019<br>ADOPTED<br>AMENDED) | Р  | 2019<br>ROJECTED | Р  | 2020<br>ROPOSED | Increase/<br>Decrease) |
|-------------------------------------|------------------|----|-----------------------------|----|------------------|----|-----------------|------------------------|
| Operating Expenses                  |                  |    |                             |    |                  |    |                 |                        |
| Board of Directors                  | \$<br>38,332     | \$ | 167,988                     | \$ | 59,912           | \$ | 79,909          | \$<br>(88,079)         |
| Engineering                         | 289,792          |    | 569,722                     |    | 364,992          |    | 693,378         | 123,656                |
| Professional Services               | 146,614          |    | 371,077                     |    | 261,256          |    | 334,390         | (36,687)               |
| Finance and Administrative Services | 4,203,048        |    | 5,003,142                   |    | 4,484,793        |    | 5,232,662       | 229,520                |
| Information Technology              | 291,250          |    | 449,893                     |    | 343,236          |    | 467,014         | 17,121                 |
| Human Resources & Risk Managment    | -                |    | 136,732                     |    | 14,204           |    | 208,046         | 71,314                 |
| Source of Supply                    | 6,266,927        |    | 8,759,191                   |    | 7,341,838        |    | 6,550,506       | (2,208,685)            |
| Transmission and Distribution       | 1,335,611        |    | 1,991,969                   |    | 1,343,769        |    | 2,109,496       | 117,527                |
| Inspections                         | 68,817           |    | 55,445                      |    | 44,002           |    | 80,856          | 25,411                 |
| Customer Service and Meter Reading  | 279,699          |    | 368,421                     |    | 279,435          |    | 378,120         | 9,699                  |
| Maintenance and General Plant       | 420,917          |    | 674,768                     |    | 722,552          |    | 879,818         | 205,050                |
| Total Operating Expenses            | \$<br>13,341,007 | \$ | 18,548,348                  | \$ | 15,259,988       | \$ | 17,014,195      | \$<br>(1,534,153)      |
| Total Revenue                       | \$<br>22,871,934 | \$ | 16,528,214                  | \$ | 18,207,382       | \$ | 16,975,783      | \$<br>447,569          |
| Total Expenses                      | \$<br>13,341,007 | \$ | 18,548,348                  | \$ | 15,259,988       | \$ | 17,014,195      | \$<br>(1,534,153)      |
| Net Increase/(loss)                 | \$<br>9,530,928  | \$ | (2,020,134)                 | \$ | 2,947,395        | \$ | (38,412)        | \$<br>1,981,722        |