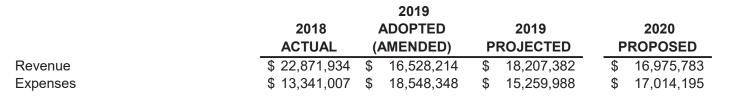

# **Financial Summary**

|                                      | 2018<br>ACTUAL  | -  | 2019<br>ADOPTED<br>AMENDED) | PF | 2019<br>ROJECTED | Р  | 2020<br>ROPOSED |    | ncrease<br>ecrease) |
|--------------------------------------|-----------------|----|-----------------------------|----|------------------|----|-----------------|----|---------------------|
| Operating Revenue                    |                 |    |                             |    | ,                |    |                 |    |                     |
| Water Sales                          | \$<br>8,471,245 | \$ | 8,437,000                   | \$ | 8,071,872        | \$ | 8,435,516       | \$ | (1,484)             |
| Development and Installation Charges | 979,629         |    | 485,000                     |    | 870,345          |    | 385,000         |    | (100,000)           |
| Water Importation Surcharge          | 2,378,829       |    | 2,853,000                   |    | 2,181,852        |    | 2,298,354       |    | (554,646)           |
| Water Pumping Energy Surcharge       | 1,706,465       |    | 1,717,000                   |    | 1,565,242        |    | 1,635,854       |    | (81,146)            |
| Other Charges for Service            | 457,783         |    | 361,500                     |    | 366,993          |    | 316,005         |    | (45,495)            |
| Total Operating Revenue              | <br>13,993,951  |    | 13,853,500                  |    | 13,056,305       |    | 13,070,729      |    | (782,771)           |
| Non-Operating Revenue                |                 |    |                             |    |                  |    |                 |    |                     |
| Rental Income                        | \$<br>20,934    | \$ | 20,814                      | \$ | 20,025           | \$ | 20,025          | \$ | (789)               |
| Facilities Charges                   | 7,706,050       |    | 2,000,000                   |    | 3,641,795        |    | 3,036,600       | 1  | ,036,600            |
| Interest Earned                      | 1,150,999       |    | 653,900                     |    | 1,489,257        |    | 848,429         |    | 194,529             |
| Grant Revenue                        | -               |    | -                           |    | -                |    | -               |    | -                   |
| Total Non-Operating Revenue          | 8,877,983       |    | 2,674,714                   |    | 5,151,078        |    | 3,905,054       | 1  | ,230,340            |
| Total Revenue                        | 22,871,934      |    | 16,528,214                  |    | 18,207,382       |    | 16,975,783      |    | 447,569             |
|                                      |                 |    |                             | _  |                  |    |                 |    |                     |

#### Beaumont - Cherry Valley Water District DRAFT 2020 Operating and Capital Improvement Budget Prelimary

|                                     | 2018<br>ACTUAL   | -  | 2019<br>ADOPTED<br>AMENDED) | Р  | 2019<br>ROJECTED | Р  | 2020<br>ROPOSED | Increase/<br>Decrease) |
|-------------------------------------|------------------|----|-----------------------------|----|------------------|----|-----------------|------------------------|
| Operating Expenses                  |                  |    |                             |    |                  |    |                 |                        |
| Board of Directors                  | \$<br>38,332     | \$ | 167,988                     | \$ | 59,912           | \$ | 79,909          | \$<br>(88,079)         |
| Engineering                         | 289,792          |    | 569,722                     |    | 364,992          |    | 693,378         | 123,656                |
| Professional Services               | 146,614          |    | 371,077                     |    | 261,256          |    | 334,390         | (36,687)               |
| Finance and Administrative Services | 4,203,048        |    | 5,003,142                   |    | 4,484,793        |    | 5,232,662       | 229,520                |
| Information Technology              | 291,250          |    | 449,893                     |    | 343,236          |    | 467,014         | 17,121                 |
| Human Resources & Risk Managment    | -                |    | 136,732                     |    | 14,204           |    | 208,046         | 71,314                 |
| Source of Supply                    | 6,266,927        |    | 8,759,191                   |    | 7,341,838        |    | 6,550,506       | (2,208,685)            |
| Transmission and Distribution       | 1,335,611        |    | 1,991,969                   |    | 1,343,769        |    | 2,109,496       | 117,527                |
| Inspections                         | 68,817           |    | 55,445                      |    | 44,002           |    | 80,856          | 25,411                 |
| Customer Service and Meter Reading  | 279,699          |    | 368,421                     |    | 279,435          |    | 378,120         | 9,699                  |
| Maintenance and General Plant       | 420,917          |    | 674,768                     |    | 722,552          |    | 879,818         | 205,050                |
| Total Operating Expenses            | \$<br>13,341,007 | \$ | 18,548,348                  | \$ | 15,259,988       | \$ | 17,014,195      | \$<br>(1,534,153)      |
| Total Revenue                       | \$<br>22,871,934 | \$ | 16,528,214                  | \$ | 18,207,382       | \$ | 16,975,783      | \$<br>447,569          |
| Total Expenses                      | \$<br>13,341,007 | \$ | 18,548,348                  | \$ | 15,259,988       | \$ | 17,014,195      | \$<br>(1,534,153)      |
| Net Increase/(loss)                 | \$<br>9,530,928  | \$ | (2,020,134)                 | \$ | 2,947,395        | \$ | (38,412)        | \$<br>1,981,722        |