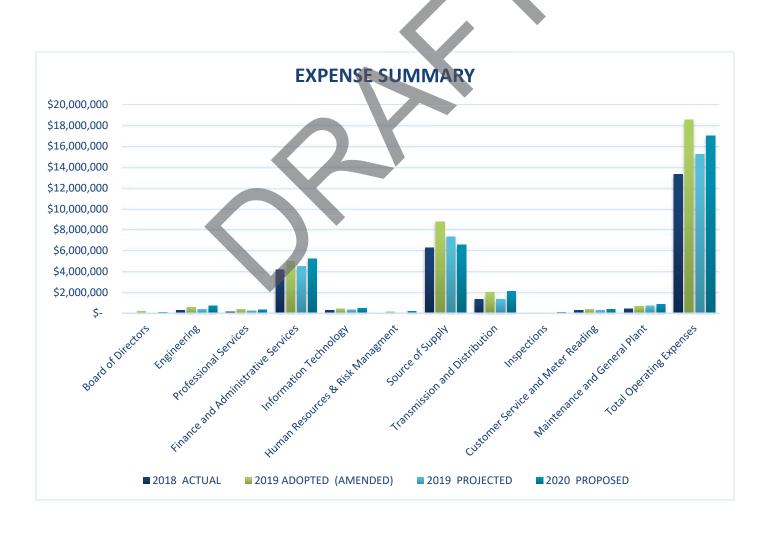

#### Beaumont - Cherry Valley Water District DRAFT 2020 Operating and Capital Improvement Budget Prelimary

|                                     | 2018<br>ACTUAL   | -  | 2019<br>ADOPTED<br>AMENDED) | Р  | 2019<br>ROJECTED | Р  | 2020<br>ROPOSED | Increase/<br>Decrease) |
|-------------------------------------|------------------|----|-----------------------------|----|------------------|----|-----------------|------------------------|
| Operating Expenses                  |                  |    |                             |    |                  |    |                 |                        |
| Board of Directors                  | \$<br>38,332     | \$ | 167,988                     | \$ | 59,912           | \$ | 79,909          | \$<br>(88,079)         |
| Engineering                         | 289,792          |    | 569,722                     |    | 364,992          |    | 693,378         | 123,656                |
| Professional Services               | 146,614          |    | 371,077                     |    | 261,256          |    | 334,390         | (36,687)               |
| Finance and Administrative Services | 4,203,048        |    | 5,003,142                   |    | 4,484,793        |    | 5,232,662       | 229,520                |
| Information Technology              | 291,250          |    | 449,893                     |    | 343,236          |    | 467,014         | 17,121                 |
| Human Resources & Risk Managment    | -                |    | 136,732                     |    | 14,204           |    | 208,046         | 71,314                 |
| Source of Supply                    | 6,266,927        |    | 8,759,191                   |    | 7,341,838        |    | 6,550,506       | (2,208,685)            |
| Transmission and Distribution       | 1,335,611        |    | 1,991,969                   |    | 1,343,769        |    | 2,109,496       | 117,527                |
| Inspections                         | 68,817           |    | 55,445                      |    | 44,002           |    | 80,856          | 25,411                 |
| Customer Service and Meter Reading  | 279,699          |    | 368,421                     |    | 279,435          |    | 378,120         | 9,699                  |
| Maintenance and General Plant       | 420,917          |    | 674,768                     |    | 722,552          |    | 879,818         | 205,050                |
| Total Operating Expenses            | \$<br>13,341,007 | \$ | 18,548,348                  | \$ | 15,259,988       | \$ | 17,014,195      | \$<br>(1,534,153)      |
| Total Revenue                       | \$<br>22,871,934 | \$ | 16,528,214                  | \$ | 18,207,382       | \$ | 16,975,783      | \$<br>447,569          |
| Total Expenses                      | \$<br>13,341,007 | \$ | 18,548,348                  | \$ | 15,259,988       | \$ | 17,014,195      | \$<br>(1,534,153)      |
| Net Increase/(loss)                 | \$<br>9,530,928  | \$ | (2,020,134)                 | \$ | 2,947,395        | \$ | (38,412)        | \$<br>1,981,722        |