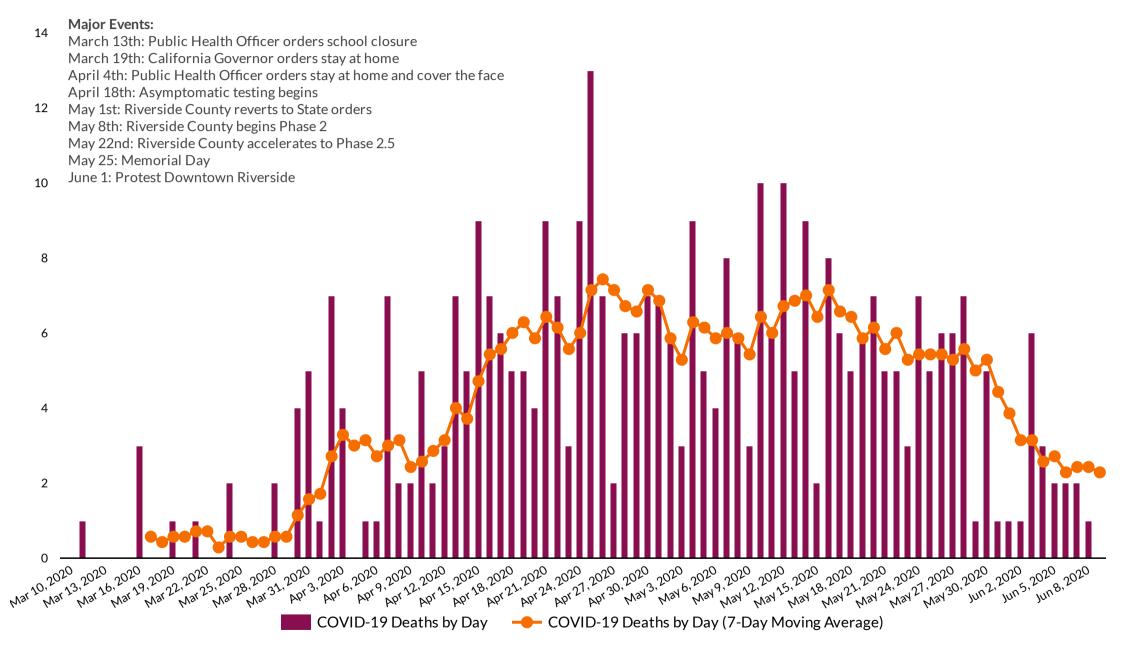

#### **MAJOR EVENTS:**

March 13th: Public Health Officer orders school closure March 19th: California Governor orders stay at home April 4th: Public Health Officer orders stay at home and cover the face May 22nd: Riverside County accelerates to Phase 2.5 April 18th: Asymptomatic testing begins

May 1st: Riverside County reverts to State orders May 8th: Riverside County begins Phase 2 May 25: Memorial Day June 1: Protest Downtown Riverside

-

| 40  | Major Events:                                                                                             |
|-----|-----------------------------------------------------------------------------------------------------------|
| 0   | March 13th: Public Health Officer orders school closure                                                   |
|     | March 19th: California Governor orders stay at home                                                       |
|     | April 4th: Public Health Officer orders stay at home and cover the face                                   |
|     | April 18th: Asymptomatic testing begins                                                                   |
|     | May 1st: Riverside County reverts to State orders                                                         |
|     | May 8th: Riverside County begins Phase 2                                                                  |
|     | May 22nd: Riverside County accelerates to Phase 2.5                                                       |
|     | May 25: Memorial Day                                                                                      |
|     | June 1: Protest Downtown Riverside                                                                        |
|     | Suite 1. Protost Downtown Airorshoe                                                                       |
|     |                                                                                                           |
|     |                                                                                                           |
|     |                                                                                                           |
|     |                                                                                                           |
|     |                                                                                                           |
|     |                                                                                                           |
|     |                                                                                                           |
| 20  |                                                                                                           |
|     |                                                                                                           |
|     |                                                                                                           |
|     |                                                                                                           |
|     |                                                                                                           |
|     |                                                                                                           |
|     |                                                                                                           |
|     |                                                                                                           |
|     |                                                                                                           |
|     |                                                                                                           |
|     |                                                                                                           |
|     |                                                                                                           |
|     |                                                                                                           |
|     |                                                                                                           |
|     |                                                                                                           |
|     |                                                                                                           |
|     |                                                                                                           |
|     |                                                                                                           |
| ~   |                                                                                                           |
|     | 20,2020,2020,2020,2020,2020,2020,2020,                                                                    |
| ( · | EAN. WA. WA. WA. WA. WA. WA. WA. WA. WA. WA                                                               |
|     | COVID-19 Cases Recent Doubling Time (3-Day Average) COVID-19 Death Reported Doubling Time (3-Day Average) |
|     | *Based on case report date and death repo                                                                 |

## RIVERSIDE COUNTY COVID-19 CASES DATE OF DEATH

\*Based on day of death

4.5K