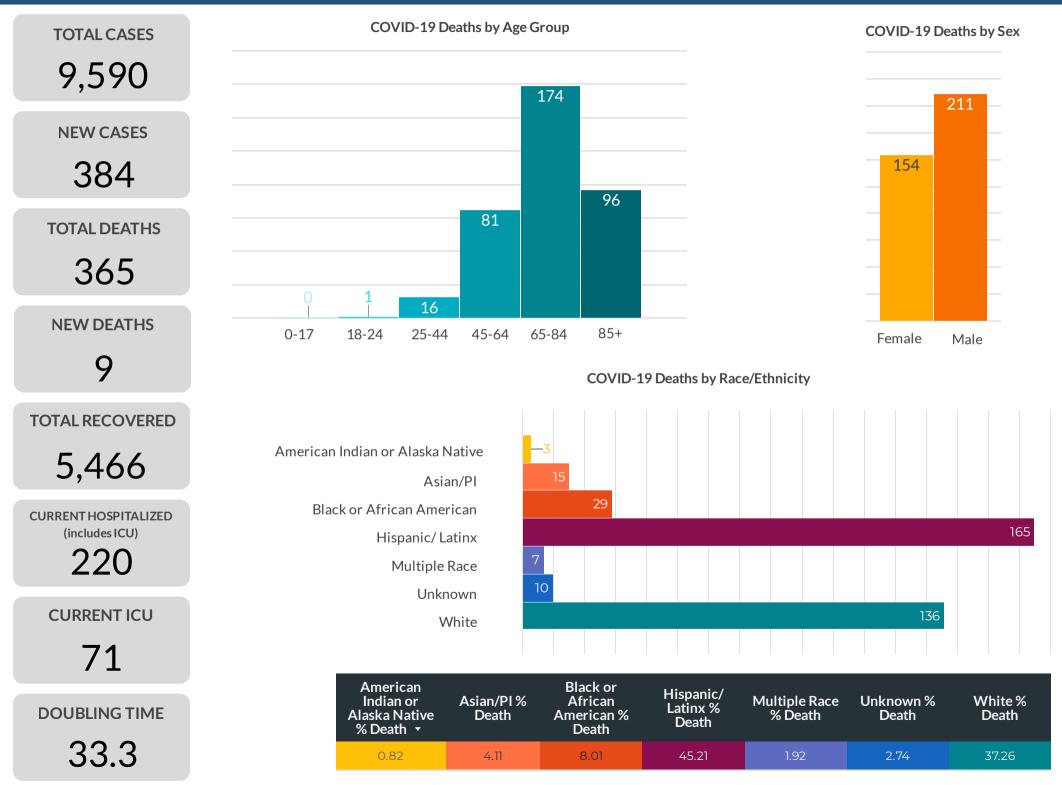

### RIVERSIDE COUNTY COVID-19 CASES DATA SUMMARY







#### **MAJOR EVENTS:**

March 13th: Public Health Officer orders school closure March 19th: California Governor orders stay at home April 4th: Public Health Officer orders stay at home and cover the face May 22nd: Riverside County accelerates to Phase 2.5 April 18th: Asymptomatic testing begins

May 1st: Riverside County reverts to State orders May 8th: Riverside County begins Phase 2 May 25: Memorial Day June 1: Protest Downtown Riverside

-



| 40  | Major Events:                                                                                             |
|-----|-----------------------------------------------------------------------------------------------------------|
| 0   | March 13th: Public Health Officer orders school closure