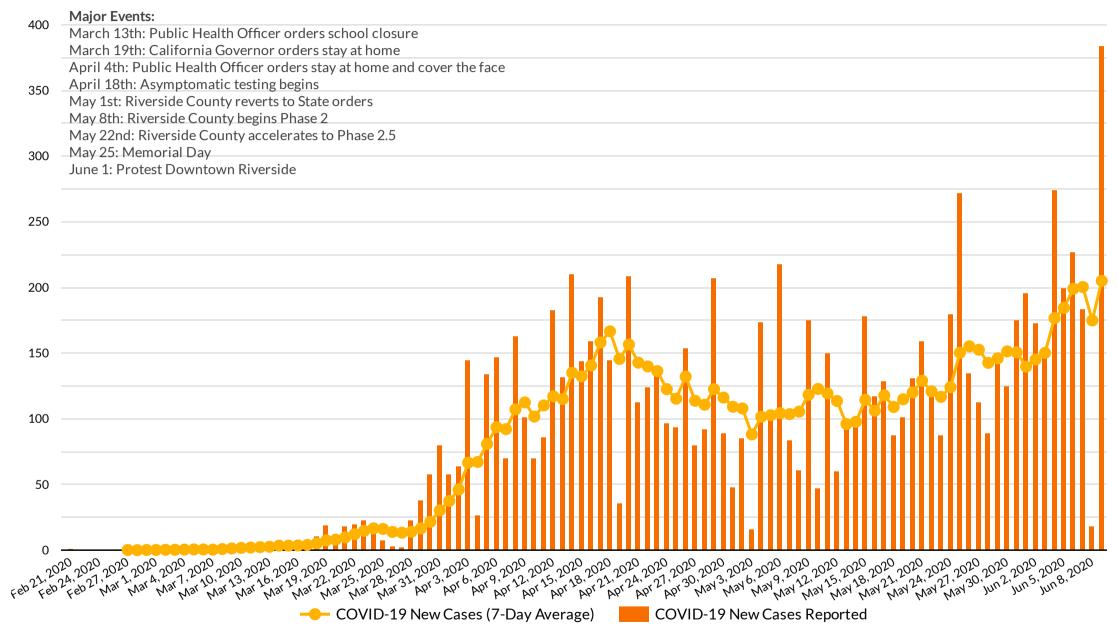

#### **MAJOR EVENTS:**

March 13th: Public Health Officer orders school closure March 19th: California Governor orders stay at home April 4th: Public Health Officer orders stay at home and cover the face May 22nd: Riverside County accelerates to Phase 2.5 April 18th: Asymptomatic testing begins

May 1st: Riverside County reverts to State orders May 8th: Riverside County begins Phase 2 May 25: Memorial Day June 1: Protest Downtown Riverside

-

| 40  | Major Events:                                                                                             |
|-----|-----------------------------------------------------------------------------------------------------------|
| 0   | March 13th: Public Health Officer orders school closure                                                   |
|     | March 19th: California Governor orders stay at home                                                       |
|     | April 4th: Public Health Officer orders stay at home and cover the face                                   |
|     | April 18th: Asymptomatic testing begins                                                                   |
|     | May 1st: Riverside County reverts to State orders                                                         |
|     | May 8th: Riverside County begins Phase 2                                                                  |
|     | May 22nd: Riverside County accelerates to Phase 2.5                                                       |
|     | May 25: Memorial Day                                                                                      |
|     | June 1: Protest Downtown Riverside                                                                        |
|     | Suite 1. Protost Downtown Airorshoe                                                                       |
|     |                                                                                                           |
|     |                                                                                                           |
|     |                                                                                                           |
|     |                                                                                                           |
|     |                                                                                                           |
|     |                                                                                                           |
|     |                                                                                                           |
| 20  |                                                                                                           |
|     |                                                                                                           |
|     |                                                                                                           |
|     |                                                                                                           |
|     |                                                                                                           |
|     |                                                                                                           |
|     |                                                                                                           |
|     |                                                                                                           |
|     |                                                                                                           |
|     |                                                                                                           |
|     |                                                                                                           |
|     |                                                                                                           |
|     |                                                                                                           |
|     |                                                                                                           |
|     |                                                                                                           |
|     |                                                                                                           |
|     |                                                                                                           |
|     |                                                                                                           |
| ~   |                                                                                                           |
|     | 20,2020,2020,2020,2020,2020,2020,2020,                                                                    |
| ( · | EAN. WA. WA. WA. WA. WA. WA. WA. WA. WA. WA                                                               |
|     | COVID-19 Cases Recent Doubling Time (3-Day Average) COVID-19 Death Reported Doubling Time (3-Day Average) |
|     | *Based on case report date and death repo                                                                 |

#### Major Events:

March 13th: Public Health Officer orders school closure March 19th: California Governor orders stay at home April 4th: Public Health Officer orders stay at home and cover the face April 18th: Asymptomatic testing begins May 1st: Riverside County reverts to State orders May 8th: Riverside County begins Phase 2 May 22nd: Riverside County accelerates to Phase 2.5

- May 25: Memorial Day
- 4K June 1: Protest Downtown Riverside

25

\*Numbers are based on case report date (Episode Date) and may slightly differ from confirmed case counts.