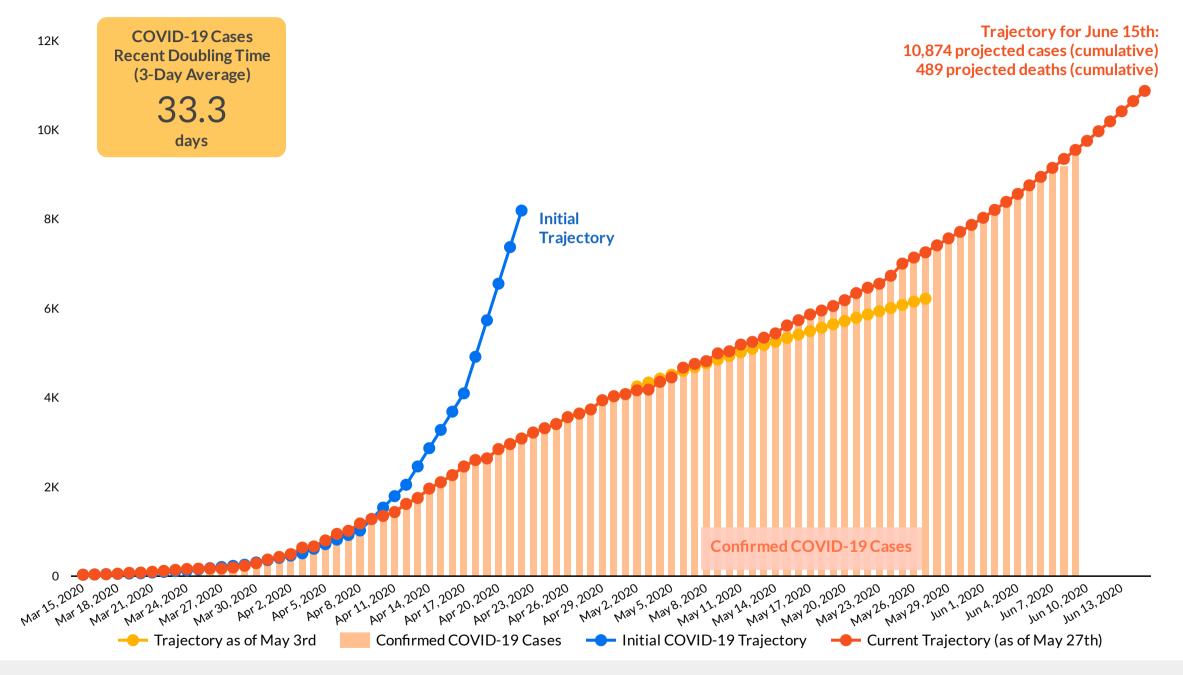

May 1st: Riverside County reverts to State orders May 8th: Riverside County begins Phase 2 May 25: Memorial Day June 1: Protest Downtown Riverside

-

| 40  | Major Events:                                                                                             |
|-----|-----------------------------------------------------------------------------------------------------------|
| 0   | March 13th: Public Health Officer orders school closure                                                   |
|     | March 19th: California Governor orders stay at home                                                       |
|     | April 4th: Public Health Officer orders stay at home and cover the face                                   |
|     | April 18th: Asymptomatic testing begins                                                                   |
|     | May 1st: Riverside County reverts to State orders                                                         |
|     | May 8th: Riverside County begins Phase 2                                                                  |
|     | May 22nd: Riverside County accelerates to Phase 2.5                                                       |
|     | May 25: Memorial Day                                                                                      |
|     | June 1: Protest Downtown Riverside                                                                        |
|     | Suite 1. Protost Downtown Airorshoe                                                                       |
|     |                                                                                                           |
|     |                                                                                                           |
|     |                                                                                                           |
|     |                                                                                                           |
|     |                                                                                                           |
|     |                                                                                                           |
|     |                                                                                                           |
| 20  |                                                                                                           |
|     |                                                                                                           |
|     |                                                                                                           |
|     |                                                                                                           |
|     |                                                                                                           |
|     |                                                                                                           |
|     |                                                                                                           |
|     |                                                                                                           |
|     |                                                                                                           |
|     |                                                                                                           |
|     |                                                                                                           |
|     |                                                                                                           |
|     |                                                                                                           |
|     |                                                                                                           |
|     |                                                                                                           |
|     |                                                                                                           |
|     |                                                                                                           |
|     |                                                                                                           |
| ~   |                                                                                                           |
|     | 20,2020,2020,2020,2020,2020,2020,2020,                                                                    |
| ( · | EAN. WA. WA. WA. WA. WA. WA. WA. WA. WA. WA                                                               |
|     | COVID-19 Cases Recent Doubling Time (3-Day Average) COVID-19 Death Reported Doubling Time (3-Day Average) |
|     | *Based on case report date and death repo                                                                 |

\*Based on case report date

COVID-19 Cumulative Cases Reported

\*Based on case report date