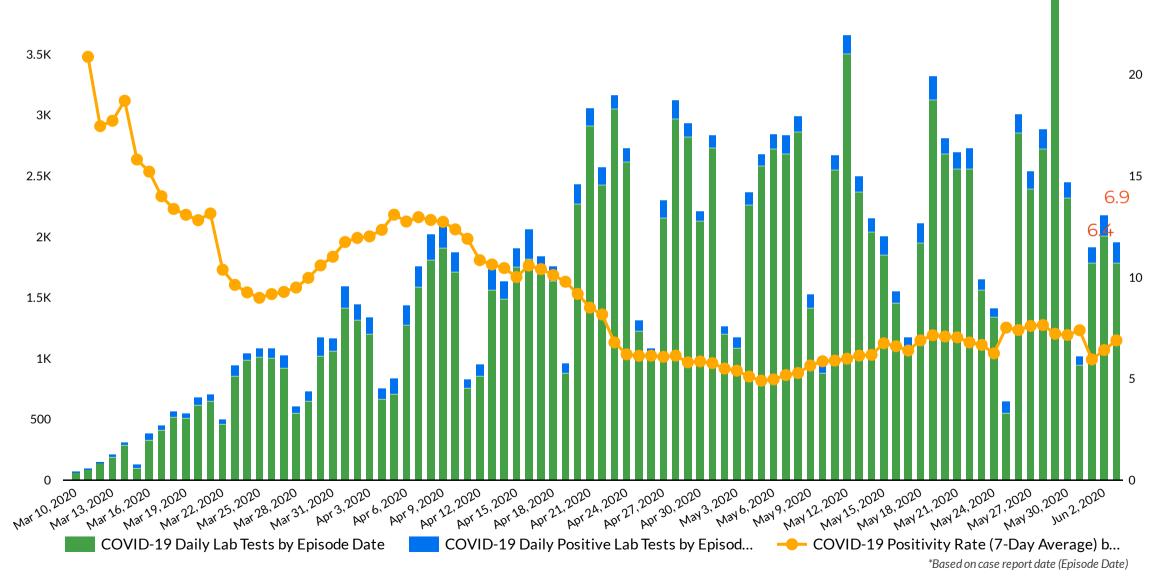

# RIVERSIDE COUNTY COVID-19 CASES POSITIVITY RATE - By Report Date

#### Major Events:

March 13th: Public Health Officer orders school closure March 19th: California Governor orders stay at home April 4th: Public Health Officer orders stay at home and cover the face April 18th: Asymptomatic testing begins May 1st: Riverside County reverts to State orders May 8th: Riverside County begins Phase 2 May 22nd: Riverside County accelerates to Phase 2.5

- May 25: Memorial Day
- 4K June 1: Protest Downtown Riverside

25

\*Numbers are based on case report date (Episode Date) and may slightly differ from confirmed case counts.