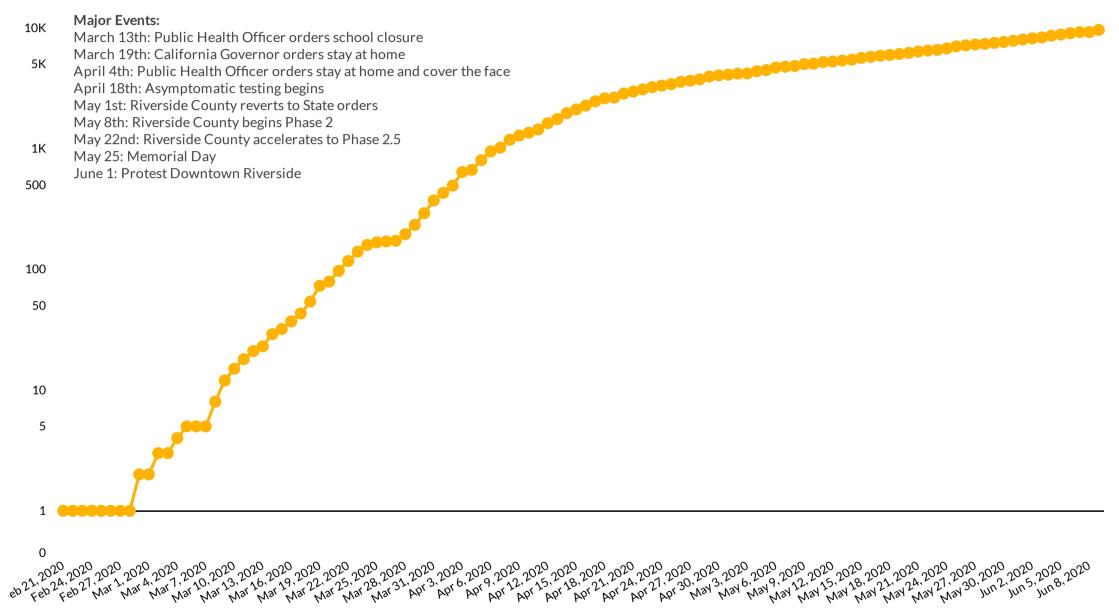

#### **MAJOR EVENTS:**

March 13th: Public Health Officer orders school closure March 19th: California Governor orders stay at home April 4th: Public Health Officer orders stay at home and cover the face May 22nd: Riverside County accelerates to Phase 2.5 April 18th: Asymptomatic testing begins

May 1st: Riverside County reverts to State orders May 8th: Riverside County begins Phase 2 May 25: Memorial Day June 1: Protest Downtown Riverside

-

| 40  | Major Events:                                                                                             |
|-----|-----------------------------------------------------------------------------------------------------------|
| 0   | March 13th: Public Health Officer orders school closure                                                   |
|     | March 19th: California Governor orders stay at home                                                       |
|     | April 4th: Public Health Officer orders stay at home and cover the face                                   |
|     | April 18th: Asymptomatic testing begins                                                                   |
|     | May 1st: Riverside County reverts to State orders                                                         |
|     | May 8th: Riverside County begins Phase 2                                                                  |
|     | May 22nd: Riverside County accelerates to Phase 2.5                                                       |
|     | May 25: Memorial Day                                                                                      |
|     | June 1: Protest Downtown Riverside                                                                        |
|     | Suite 1. Protost Downtown Airorshoe                                                                       |
|     |                                                                                                           |
|     |                                                                                                           |
|     |                                                                                                           |
|     |                                                                                                           |
|     |                                                                                                           |
|     |                                                                                                           |
|     |                                                                                                           |
| 20  |                                                                                                           |
|     |                                                                                                           |
|     |                                                                                                           |
|     |                                                                                                           |
|     |                                                                                                           |
|     |                                                                                                           |
|     |                                                                                                           |
|     |                                                                                                           |
|     |                                                                                                           |
|     |                                                                                                           |
|     |                                                                                                           |
|     |                                                                                                           |
|     |                                                                                                           |
|     |                                                                                                           |
|     |                                                                                                           |
|     |                                                                                                           |
|     |                                                                                                           |
|     |                                                                                                           |
| ~   |                                                                                                           |
|     | 20,2020,2020,2020,2020,2020,2020,2020,                                                                    |
| ( · | EAN. WA. WA. WA. WA. WA. WA. WA. WA. WA. WA                                                               |
|     | COVID-19 Cases Recent Doubling Time (3-Day Average) COVID-19 Death Reported Doubling Time (3-Day Average) |
|     | *Based on case report date and death repo                                                                 |

#### Major Events:

March 13th: Public Health Officer orders school closure March 19th: California Governor orders stay at home April 4th: Public Health Officer orders stay at home and cover the face April 18th: Asymptomatic testing begins May 1st: Riverside County reverts to State orders May 8th: Riverside County begins Phase 2 May 22nd: Riverside County accelerates to Phase 2.5

- May 25: Memorial Day
- 4K June 1: Protest Downtown Riverside

25

\*Numbers are based on case report date (Episode Date) and may slightly differ from confirmed case counts.