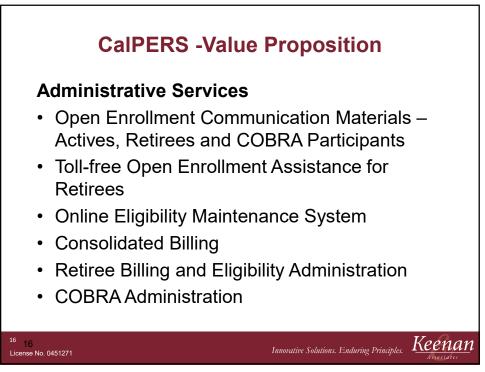

|
|                               |                        |        |                                                                                                                  |
|                               |                        |        |                                                                                                                  |
|                               |                        |        |                                                                                                                  |
|                               | 0.3%<br>).0%           | 0.3% 4 | 0.3% 4 5%<br>0.0% 5 5%<br>19 100%                                                                                |