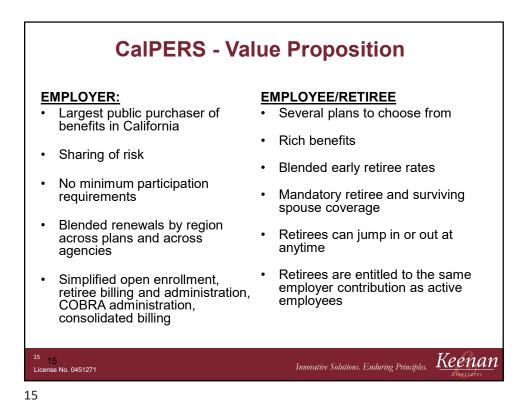

|
|                               |                        |        |                                                                                                                  |
|                               |                        |        |                                                                                                                  |
|                               |                        |        |                                                                                                                  |
|                               | 0.3%<br>).0%           | 0.3% 4 | 0.3% 4 5%<br>0.0% 5 5%<br>19 100%                                                                                |