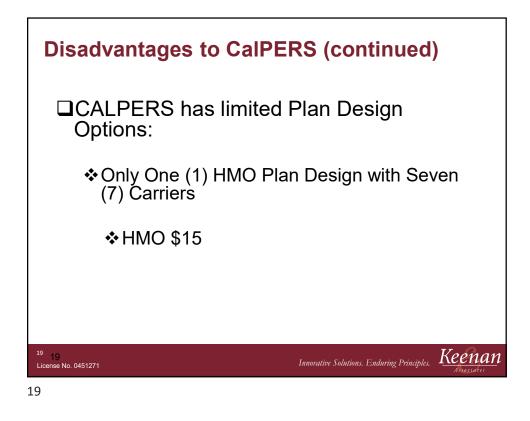

|
|                               |                        |        |                                                                                                                  |
|                               |                        |        |                                                                                                                  |
|                               |                        |        |                                                                                                                  |
|                               | 0.3%<br>).0%           | 0.3% 4 | 0.3% 4 5%<br>0.0% 5 5%<br>19 100%                                                                                |