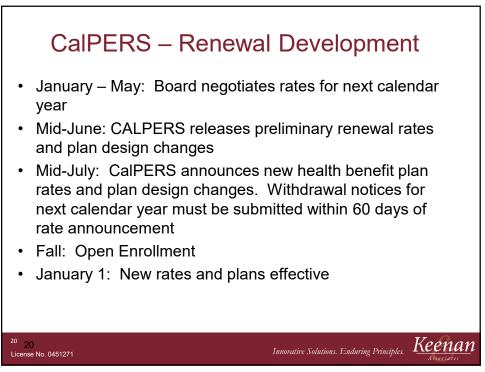

|
|                               |                        |        |                                                                                                                  |
|                               |                        |        |                                                                                                                  |
|                               |                        |        |                                                                                                                  |
|                               | 0.3%<br>).0%           | 0.3% 4 | 0.3% 4 5%<br>0.0% 5 5%<br>19 100%                                                                                |