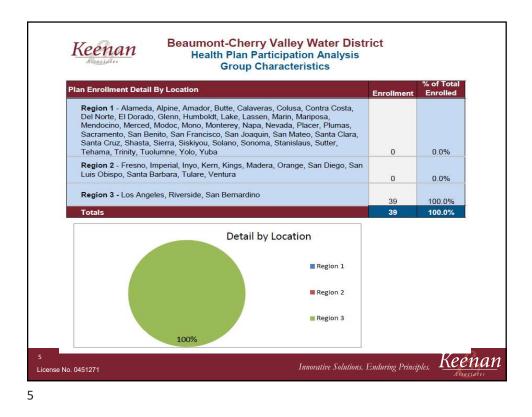

arents) | Q      |                       |                                                                                     |  |  |
| Total Participating Active, COBRA and Retired Employees                                    | 40     |                       |                                                                                     |  |  |
| Divided by: Total Eligible Active and Retired Employees                                    | 40     |                       |                                                                                     |  |  |
| Total Employee and Retiree Participation Percentage                                        | 100.0% | +                     | An employer group with at least 75% participation is viewed positively by carriers. |  |  |









| ctual<br>nt Data<br>39<br>3.2 | Keenan<br>Scoring<br>0 | Weight | Weighted<br>Score                                                                                                |
|-------------------------------|------------------------|--------|------------------------------------------------------------------------------------------------------------------|
| nt Data<br>39<br>3.2          | Scoring                | Weight | and the second |
| nt Data<br>39<br>3.2          | Scoring                | Weight | and the second |
| nt Data<br>39<br>3.2          | Scoring                | Weight | and the second |
| 39<br>3.2                     |                        | meight |