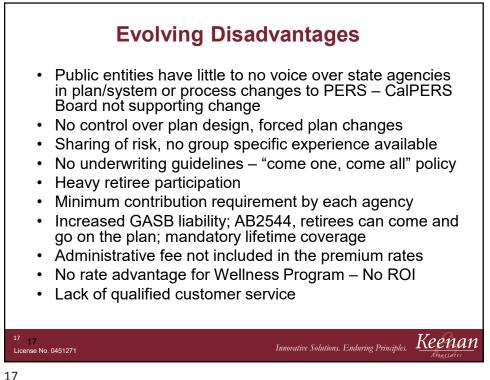

|
|                               |                        |        |                                                                                                                  |
|                               |                        |        |                                                                                                                  |
|                               |                        |        |                                                                                                                  |
|                               | 0.3%<br>).0%           | 0.3% 4 | 0.3% 4 5%<br>0.0% 5 5%<br>19 100%                                                                                |