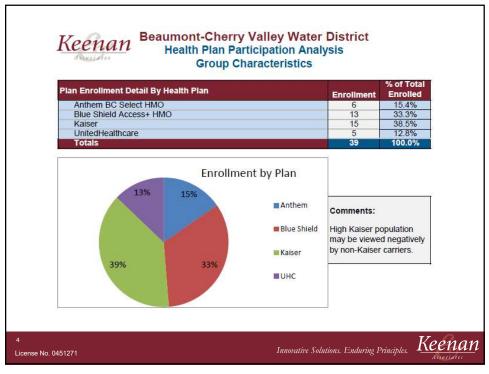

Parents) | Q      |                       |                                                                                     |  |  |
| Total Participating Active, COBRA and Retired Employees                                    | 40     |                       |                                                                                     |  |  |
| Divided by: Total Eligible Active and Retired Employees                                    | 40     |                       |                                                                                     |  |  |
| Total Employee and Retiree Participation Percentage                                        | 100.0% | +                     | An employer group with at least 75% participation is viewed positively by carriers. |  |  |









| ctual<br>nt Data<br>39<br>3.2 | Keenan<br>Scoring<br>0 | Weight | Weighted<br>Score                                                                                                |
|-------------------------------|------------------------|--------|------------------------------------------------------------------------------------------------------------------|
| nt Data<br>39<br>3.2          | Scoring                | Weight | and the second |
| nt Data<br>39<br>3.2          | Scoring                | Weight | and the second |
| nt Data<br>39<br>3.2          | Scoring                | Weight | and the second |
| 39<br>3.2                     |                        | meight |