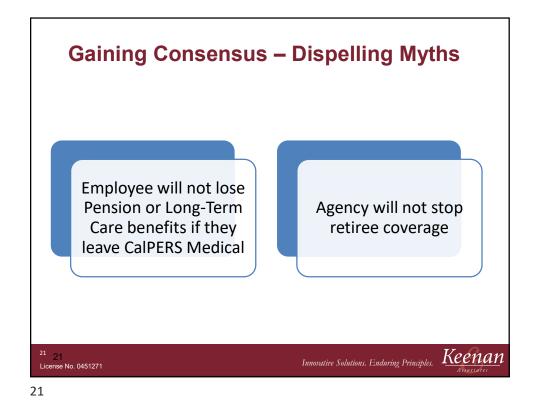

|
|                               |                        |        |                                                                                                                  |
|                               |                        |        |                                                                                                                  |
|                               |                        |        |                                                                                                                  |
|                               | 0.3%<br>).0%           | 0.3% 4 | 0.3% 4 5%<br>0.0% 5 5%<br>19 100%                                                                                |