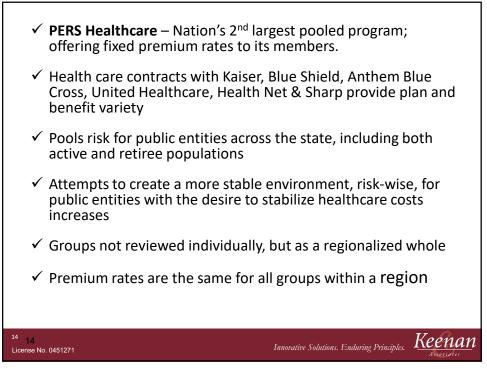

|
|                               |                        |        |                                                                                                                  |
|                               |                        |        |                                                                                                                  |
|                               |                        |        |                                                                                                                  |
|                               | 0.3%<br>).0%           | 0.3% 4 | 0.3% 4 5%<br>0.0% 5 5%<br>19 100%                                                                                |