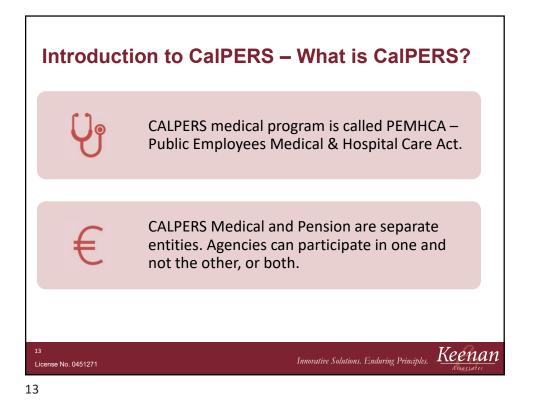

|
|                               |                        |        |                                                                                                                  |
|                               |                        |        |                                                                                                                  |
|                               |                        |        |                                                                                                                  |
|                               | 0.3%<br>).0%           | 0.3% 4 | 0.3% 4 5%<br>0.0% 5 5%<br>19 100%                                                                                |