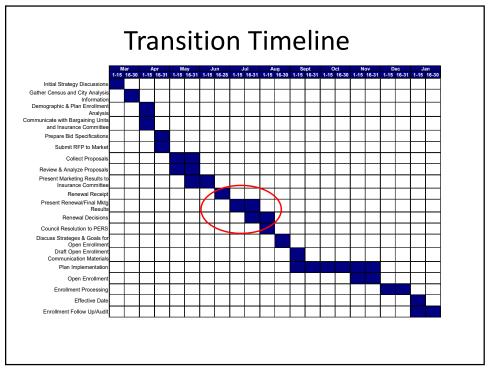

|
|                               |                        |        |                                                                                                                  |
|                               |                        |        |                                                                                                                  |
|                               |                        |        |                                                                                                                  |
|                               | 0.3%<br>).0%           | 0.3% 4 | 0.3% 4 5%<br>0.0% 5 5%<br>19 100%                                                                                |