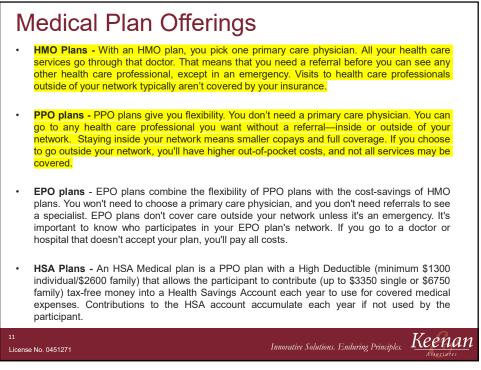

|
|                               |                        |        |                                                                                                                  |
|                               |                        |        |                                                                                                                  |
|                               |                        |        |                                                                                                                  |
|                               | 0.3%<br>).0%           | 0.3% 4 | 0.3% 4 5%<br>0.0% 5 5%<br>19 100%                                                                                |