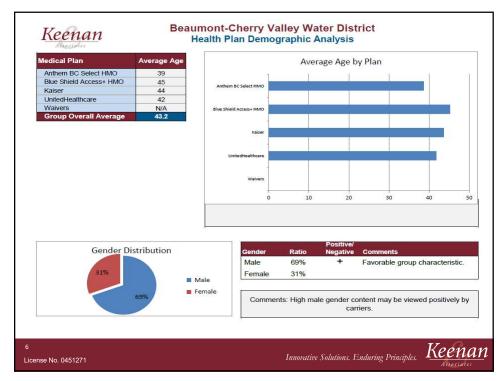

| Plan Enrollment Detail By Category of Participants                                         |        | Positive/<br>Negative | Comments                                                                            |  |  |
|--------------------------------------------------------------------------------------------|--------|-----------------------|-------------------------------------------------------------------------------------|--|--|
| Active (Benefits Eligible) Regular Employees                                               | 35     | -                     | Carriers prefer 100 employees or more benefits eligible.                            |  |  |
| Plus: Early Retirees                                                                       | 4      | -                     | This level of early retirees will have some negative impact on the rates.           |  |  |
| Plus: Regular Medicare Retirees                                                            | 1      | +                     | An opportunity to save money through a Medicare Exchange.                           |  |  |
| Plus: Waivers (Active & Early Retiree)                                                     | 0      | +                     | Opt Outs Avg<br>Age: N/A<br>Age: N/A                                                |  |  |
| Plus: COBRA Participants                                                                   | 0      | +                     | Zero or low COBRA enrollees is viewed positively by carriers.                       |  |  |
| Total Eligible Active and Retired Employees                                                | 40     |                       |                                                                                     |  |  |
| Less: Other Health Plan Opt Outs (Coverage through<br>Spouse, Individual Plans or Parents) | Q      |                       |                                                                                     |  |  |
| Total Participating Active, COBRA and Retired Employees                                    | 40     |                       |                                                                                     |  |  |
| Divided by: Total Eligible Active and Retired Employees                                    | 40     |                       |                                                                                     |  |  |
| Total Employee and Retiree Participation Percentage                                        | 100.0% | +                     | An employer group with at least 75% participation is viewed positively by carriers. |  |  |