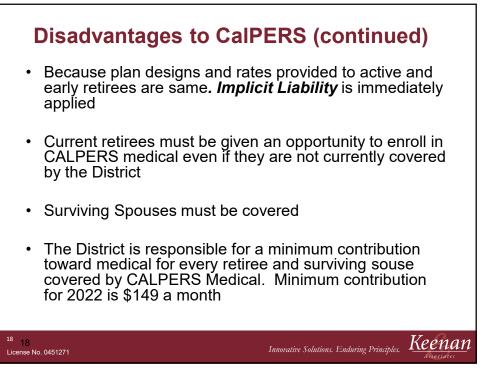

|
|                               |                        |        |                                                                                                                  |
|                               |                        |        |                                                                                                                  |
|                               |                        |        |                                                                                                                  |
|                               | 0.3%<br>).0%           | 0.3% 4 | 0.3% 4 5%<br>0.0% 5 5%<br>19 100%                                                                                |