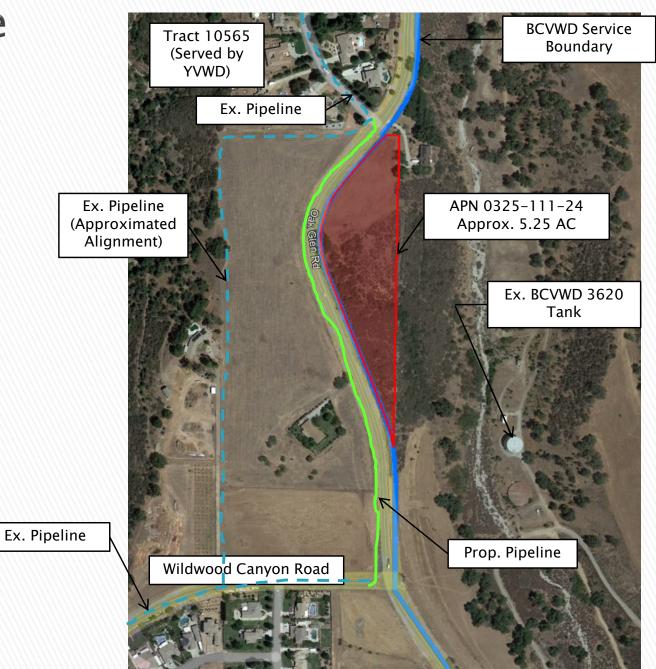

APN 0325-111-24 Approx. 5.25 AC

> Ex. BCVWD 3620 Tank

> > Wildwood Canyon Road

**SB** County

Riv. County