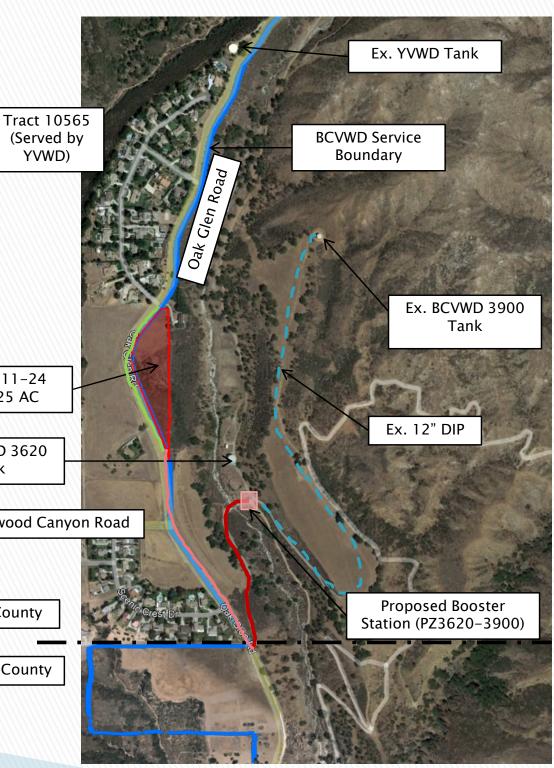

#### Pipeline 1

Prop. 12" Pipeline - Approx. 1,376 LF (P-3900-0001)

#### Pipeline 2A

Prop. 12" Pipeline - Approx. 1,680 LF

#### Portion of Pipeline 2C

Prop. 12" Pipeline - Approx. 1,433 LF

Prop. Booster Station - 3620 to 3900 (BP-3620-0001)

APN 0325-111-24 Approx. 5.25 AC

> Ex. BCVWD 3620 Tank

> > Wildwood Canyon Road

**SB** County