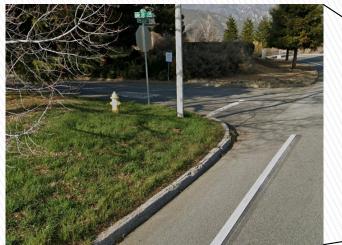

# APN 0325-111-24 (San Bernardino County ) Water Service Discussion

Beaumont Cherry Valley Water District July 28, 2022

Existing Fire Hydrant (YVWD) at Corner of Oak Glen Road & Oak Crest Drive

> Ex. 12" Pipeline - Approx. 4350 LF