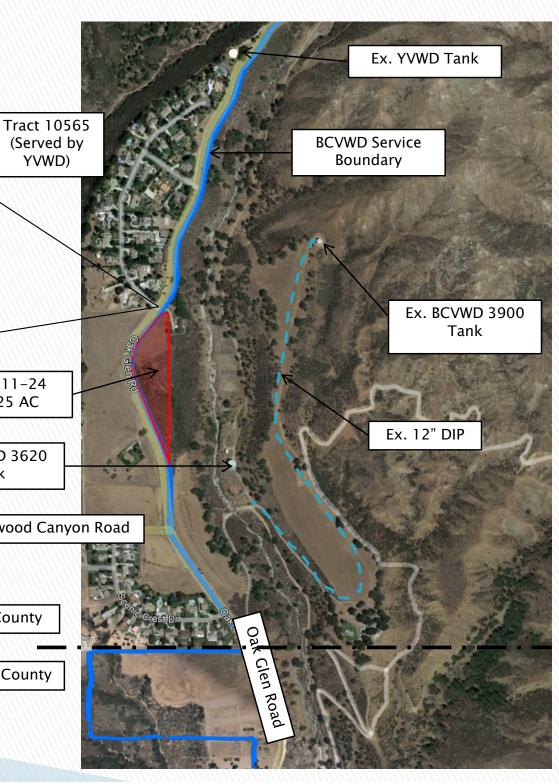

APN 0325-111-24 Approx. 5.25 AC

> Ex. BCVWD 3620 Tank

> > Wildwood Canyon Road

**SB** County

Riv. County

### Facilities Needed for BCVWD to Serve the Parcel

Ex. 12" Pipeline – Approx. 4,350 LF