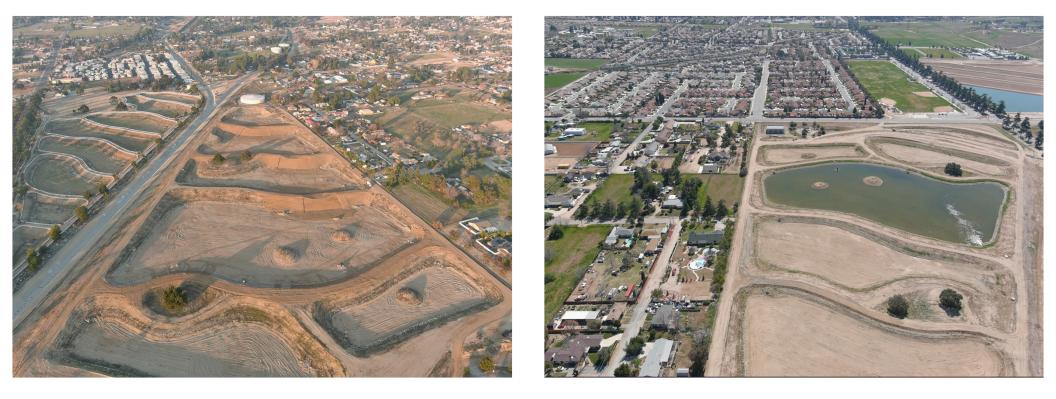

# Noble Creek Recharge Facility – Phase II

#### Noble Creek Recharge Facility – Phase II Pond 1 Outlet to Noble Creek

7/28/2022 BCVWD – MDP LINE 16 – CONSTRUCTION STATUS

10

#### Noble Creek Recharge Facility – Phase II 84" Inlet to Pond 1

11 7/28/2022 BCVWD – MDP LINE 16 – CONSTRUCTION STATUS

#### Noble Creek Recharge Facility – Phase II Pond 4 Outlet to Noble Creek