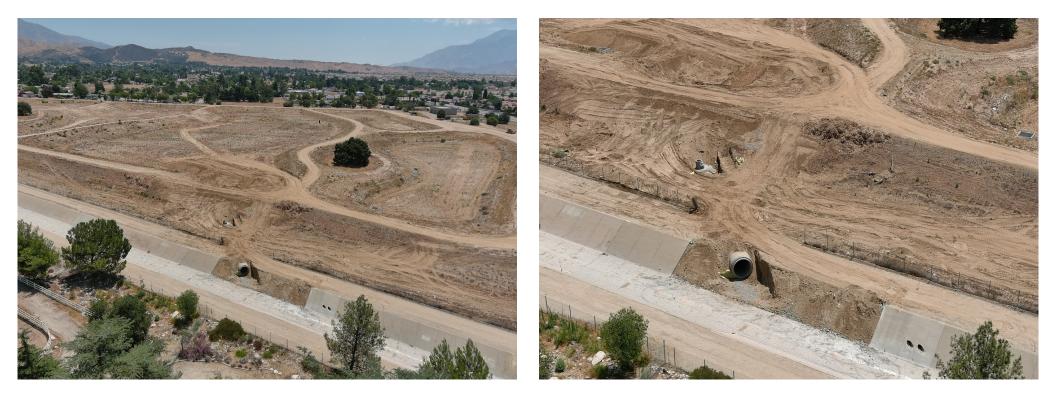

#### Noble Creek Recharge Facility – Phase II Pond 1 Outlet to Noble Creek

7/28/2022 BCVWD – MDP LINE 16 – CONSTRUCTION STATUS

10

#### Noble Creek Recharge Facility – Phase II 84" Inlet to Pond 1

11 7/28/2022 BCVWD – MDP LINE 16 – CONSTRUCTION STATUS

#### Noble Creek Recharge Facility – Phase II Pond 4 Outlet to Noble Creek