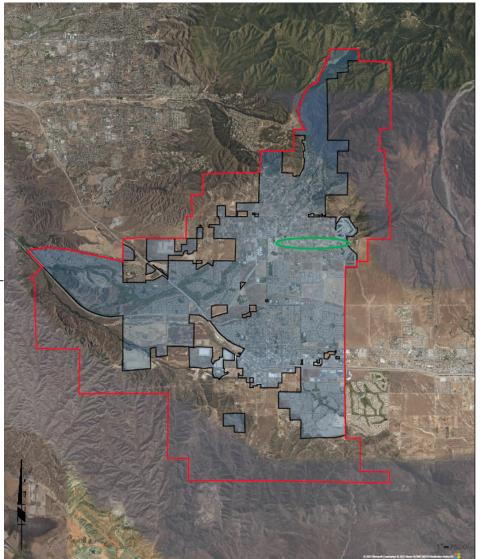

2 7/28/2022 MDP Line 16 – Project Location

SPHERE OF INFLUENCE SERVICE BOUNDARY LOCATION OF PROJECT

BEAUMONT CHERRY VALLEY WATER DISTRICT

SERVICE BOUNDARY AND SPHERE OF INFLUENCE MDP LINE 16 PROJECT VICINITY

7/28/2022 BCVWD – MDP LINE 16 – PROJECT VICINITY

3