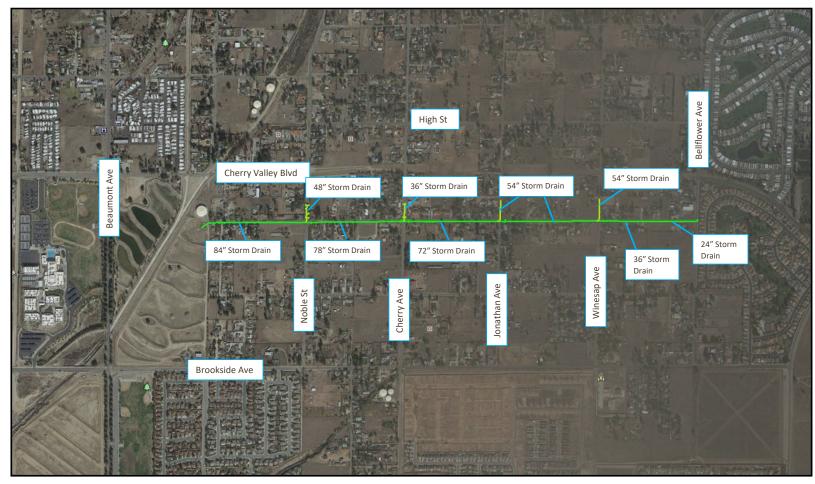

#### MDP Line 16 – Master Drainage Plan Line 16 PROJECT OBJECTIVE/SUMMARY

- STORM WATER CONVEYANCE FACILITY TO PROMOTE WATER CONSERVATION AND GROUNDWATER RECHARGE
- JOINT PROJECT BETWEEN RIVERSIDE COUNTY FLOOD CONTROL & WATER CONSERVATION DISTRICT (FLOOD CONTROL) AND BCVWD
- CONVEYANCE MECHANISM IS A NEW STORM DRAIN (24" 84" DIAMETER) WITH CATCH BASINS
  - APPROXIMATELY 6,600 LF OF STORM DRAIN
- GROUNDWATER RECHARGE MECHANISM IS BCVWD'S NOBLE CREEK RECHARGE FACILITY PHASE II (NCRF PH II)
- 10-YEAR STORM DRAIN FACILITY TO CONVEY LOCAL RUNOFF TO BCVWD NCRF PH II
- ALIGNMENT LOCATED WITHIN GRAND AVENUE (CHERRY VALLEY) FROM BELLFLOWER TO BCVWD NCRF PH II
- HELP OFFSET DEPENDENCY ON IMPORTED WATER FOR THE RATEPAYERS WITHIN BCVWD
  - PROJECT MAY CAPTURE UP TO 500 ACRE-FEET/YEAR (AFY)
- IMPROVE WATER QUALITY WITHIN THE LINE 16 WATERSHED

2 7/28/2022 MDP Line 16 – Project Location

SPHERE OF INFLUENCE SERVICE BOUNDARY LOCATION OF PROJECT

BEAUMONT CHERRY VALLEY WATER DISTRICT

SERVICE BOUNDARY AND SPHERE OF INFLUENCE MDP LINE 16 PROJECT VICINITY

7/28/2022 BCVWD – MDP LINE 16 – PROJECT VICINITY

3