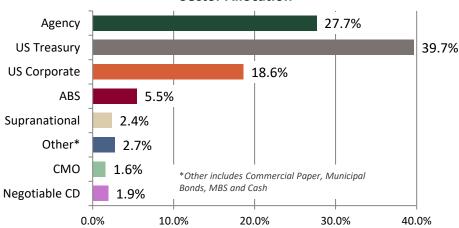

| 0.10       |
| Average Purchase Yield    | n/a        | 2.77%      | 0.16%      |
| Average Market Yield      | 2.95%      | 3.03%      | 0.16%      |
| Average Quality**         | AAA        | AA/Aa1     | AA+/Aaa    |
| Total Market Value        |            | 36,752,906 | 12,248,922 |

<sup>\*</sup>ICE BofA 1-3 Yr US Treasury Index



<sup>\*\*</sup>Benchmark is a blended rating of S&P, Moody's, and Fitch. Portfolio is S&P and Moody's respectively.

# Chandler Investment Strategies

#### **Limited Maturity (1-3 Year)**

| Average Final Maturity | 1.89  |
|------------------------|-------|
| Average Duration       | 1.72  |
| Average Market Yield   | 2.94% |
| Average Quality (S&P)  | AA+   |
| Average Coupon         | 1.25% |

#### **Maturity Distribution**



#### Sector Allocation



#### **Short Term Bond (1-5 Year)**

| Average Final Maturity | 2.71  |
|------------------------|-------|
| Average Duration       | 2.42  |
| Average Market Yield   | 3.17% |
| Average Quality (S&P)  | AA    |
| Average Coupon         | 1.55% |



#### **Sector Allocation**



Based on Chandler's Limited Maturity and Short Term Bond composite characteristics as of 6/30/2022.\*The Short Term Bond composite includes clients whose investment policy permits securities with maturities beyond five years. Credit Quality equivalent of composite/average of S&P, Moody's and Fitch ratings; "A" category includes "A-1" rated money market securities. The composite characteristic information presented above is supplemental information pursuant to GIPS®. There is no guarantee that investment in any of