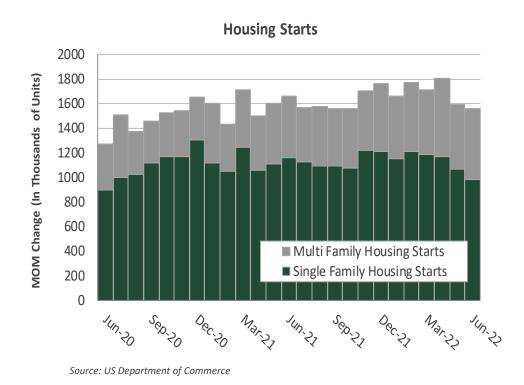

Price Index (CPI) hit a 40-year high in June with broad-based price increases for most goods and services. Headline CPI was up 9.1% year-over-year in June, surpassing expectations, up from 8.6% year-over-year in May. Core CPI (CPI less food and energy) was up 5.9% in June, down from 6.0% in May. Gasoline, shelter, and food were the largest contributors to the increase. The Personal Consumption Expenditures (PCE) index was up 6.8% year-over-year in June, up from a 6.3% year-over-year increase in May. Core PCE was up 4.8% year-over-year in June, versus up 4.7% year-over-year in May. Persistently elevated inflation is likely to keep the Federal Reserve on the path of tightening monetary policy as long as it continues to run well above the Fed's longer-run target of around 2.0%.



# Housing



#### S&P/Case-Shiller 20 City Composite Home Price Index



Source: S&P

Total housing starts declined 2.0% to an annual rate of 1,559,000 in June, from a revised 1,591,000 in units in May. Single-family home starts fell by 8.1% and multi-family increased 15.0% month-over-month. On a year-over-year basis, total housing starts decreased 6.3%, driven by a drop in construction of single-family houses as homebuyers struggle with a combination of elevated prices and higher mortgage rates. According to the Case-Shiller 20-City home price index, home prices were up 20.5% year-over-year in May, easing slightly from a 21.2% year-over-year increase in April. The rate of home price increases will likely decelerate as the year progresses due to the substantial rise in mortgage rates and the negative