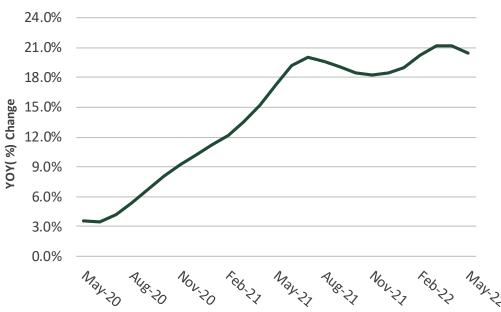

d price increases for most goods and services. Headline CPI was up 9.1% year-over-year in June, surpassing expectations, up from 8.6% year-over-year in May. Core CPI (CPI less food and energy) was up 5.9% in June, down from 6.0% in May. Gasoline, shelter, and food were the largest contributors to the increase. The Personal Consumption Expenditures (PCE) index was up 6.8% year-over-year in June, up from a 6.3% year-over-year increase in May. Core PCE was up 4.8% year-over-year in June, versus up 4.7% year-over-year in May. Persistently elevated inflation is likely to keep the Federal Reserve on the path of tightening monetary policy as long as it continues to run well above the Fed's longer-run target of around 2.0%.



# Housing



#### S&P/Case-Shiller 20 City Composite Home Price Index



Source: S&P

Total housing starts declined 2.0% to an annual rate of 1,559,000 in June, from a revised 1,591,000 in units in May. Single-family home starts fell by 8.1% and multi-family increased 15.0% month-over-month. On a year-over-year basis, total housing starts decreased 6.3%, driven by a drop in construction of single-family houses as homebuyers struggle with a combination of elevated prices and higher mortgage rates. According to the Case-Shiller 20-City home price index, home prices were up 20.5% year-over-year in May, easing slightly from a 21.2% year-over-year increase in April. The rate of home price increases will likely decelerate as the year progresses due to the substantial rise in mortgage rates and the negative performance of financial markets.



#### **Bond Yields**