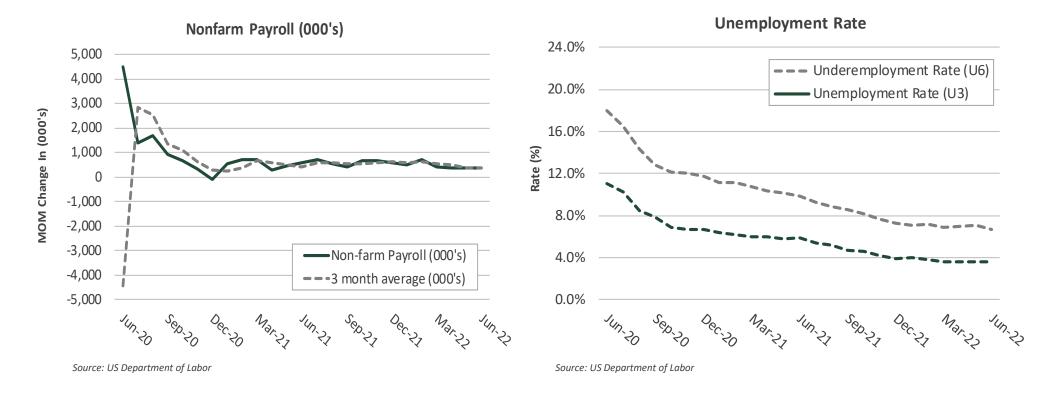

levated inflation trends. We anticipate additional rates hikes as the Fed remains focused on lowering inflation.
- In July, yields fell, and the curve inverted. The 2-year Treasury yield declined 7 basis points to 2.89%, the 5-year Treasury yield plunged 36 basis points to 2.68%, and the 10-year Treasury yield dropped 37 basis points to 2.65%. The spread between the 2-year Treasury yield and 10-year Treasury yield inverted to -24 basis points at July month-end versus 6 basis points at June month-end, and 104 basis points one year ago. The spread between 3-month and 10-year treasuries compressed to just 29 basis points. The shape of the curve does not necessarily indicate an imminent recession but bears watching as a better predictor of recession over the medium- term.



# **Employment**



The U.S. economy added 372,000 jobs in June, and job gains in May were revised down to 384,000 from 390,000. Trends in employment remain strong, with the three-month moving average payrolls at 375,000 and the six-month moving average at 457,000. Hiring was led by education and health services, followed by professional and business services, and leisure and hospitality. The unemployment rate remained unchanged at 3.6% for the fourth month, and the U-6 underemployment rate, which includes those who are marginally attached to the labor force and employed part time for economic reasons, declined to a seasonally adjusted 6.7% rate. Average hourly earnings rose 5.1% year-over-year in June, easing from a revised 5.3% year-over-year gain in May, which reflects a continuing, slow deceleration in