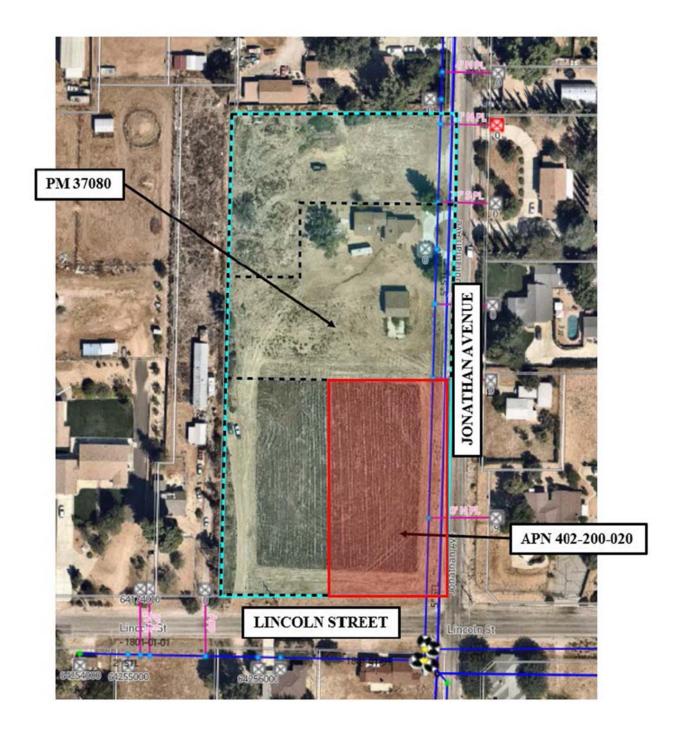

- **4. Grant Activity Quarterly Update** (pages 99 104)
- 5. Resolution 2022-\_\_\_: Authorizing the General Manager to Submit an Application to the Bureau of Reclamation for a WaterSMART: Water and Energy Efficiency Grant for Fiscal Year 2023 (pages 105 108)
- **6. Economic Update as of June 30, 2022** (pages 109 155)
- 7. BCVWD 2023 Imported Water Order from the San Gorgonio Pass Water Agency (pages 156 158)
- 8. Request for Extension of *Will Serve Letter* for Proposed Single-Family Residence for Riverside County Assessor's Parcel No. (APN) 402-200-020 (a parcel within Parcel Map 37080) located on the corner of Lincoln Street and Jonathan Avenue (further identified as 40246 Lincoln Street) in the Community of Cherry Valley (pages 159 165)
- Status of Local Emergency regarding the Impact of the Respiratory Illness Pandemic COVID-19 pursuant to Resolution 2020-07 (Report due every 60 days) (No written Staff Report)
- 10. Status of Declared Local Emergencies related to Fires (Report due every 60 days)
  - a. Impact of the Apple Fire pursuant to Resolution 2020-17 (No Staff Report)
  - b. Impact of the El Dorado Fire pursuant to Resolution 2020-20 (No Staff Report)
- 11. Consideration of Attendance at Upcoming Events and Authorization of Reimbursement and Per Diem (pages 166 170)
- 12. Continued Review of California Drought Conditions, District Urban Water Management Plan and Water Shortage Contingency Plan, BCVWD Resolution 2022-12 (as amended) Implementing Water Use Restrictions, and Other Drought Response (pages 171 174)