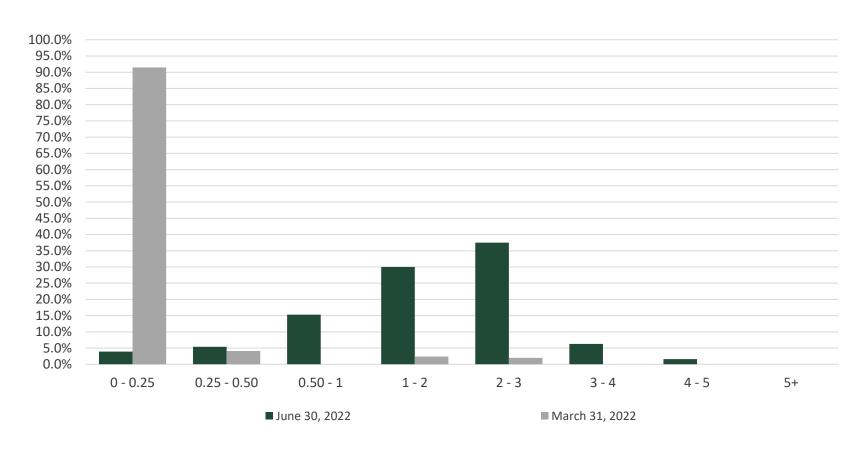

0.11%       |
| TOTAL                                    |                 | 100.00%     |



# **Quality Distribution**

#### Beaumont Cherry Valley Water District June 30, 2022 vs. March 31, 2022



|          | AAA  | AA    | А     | <a< th=""><th>NR</th></a<> | NR   |
|----------|------|-------|-------|----------------------------|------|
| 06/30/22 | 6.0% | 64.0% | 21.0% | 0.0%                       | 9.0% |
| 03/31/22 | 6.1% | 91.5% | 2.4%  | 0.0%                       | 0.0% |

Source: S&P Ratings



# **Duration Distribution**

# **Beaumont Cherry Valley Water District**





\*ICE BofA 1-3 Yr US Treasury Index

0.0%

0.0%

Benchmark\*



57.7%

39.3%

0.0%

0.0%

0.0%

3.0%

# **Duration Distribution**

#### Beaumont Cherry Valley Water District June 30, 2022 vs. March 31, 2022



|          | 0 - 0.25 | 0.25 - 0.50 | 0.50 - 1 | 1 - 2 | 2 - 3 | 3 - 4 | 4 - 5 | 5+   |
|----------|----------|-------------|----------|-------|-------|-------|-------|------|
| 06/30/22 | 3.9%     | 5.4%        | 15.3%    | 30.0% | 37.5% | 6.3%  | 1.6%  | 0.0% |
| 03/31/22 | 91.5%    | 4.1%        | 0.0%     | 2.4%  | 2.0%  | 0.0%  | 0.0%  | 0.0% |



#### **Investment Performance**

# Beaumont Cherry Valley Water District Total Rate of Return Since Inception March 31, 2022



Total rate of return: A measure of a portfolio's performance over time. It is the internal rate of return, which equates the beginning value of the portfolio with the ending value; it includes interest earnings, realized and unrealized gains and losses in the portfolio.



# Portfolio Characteristics

#### **BCVWD