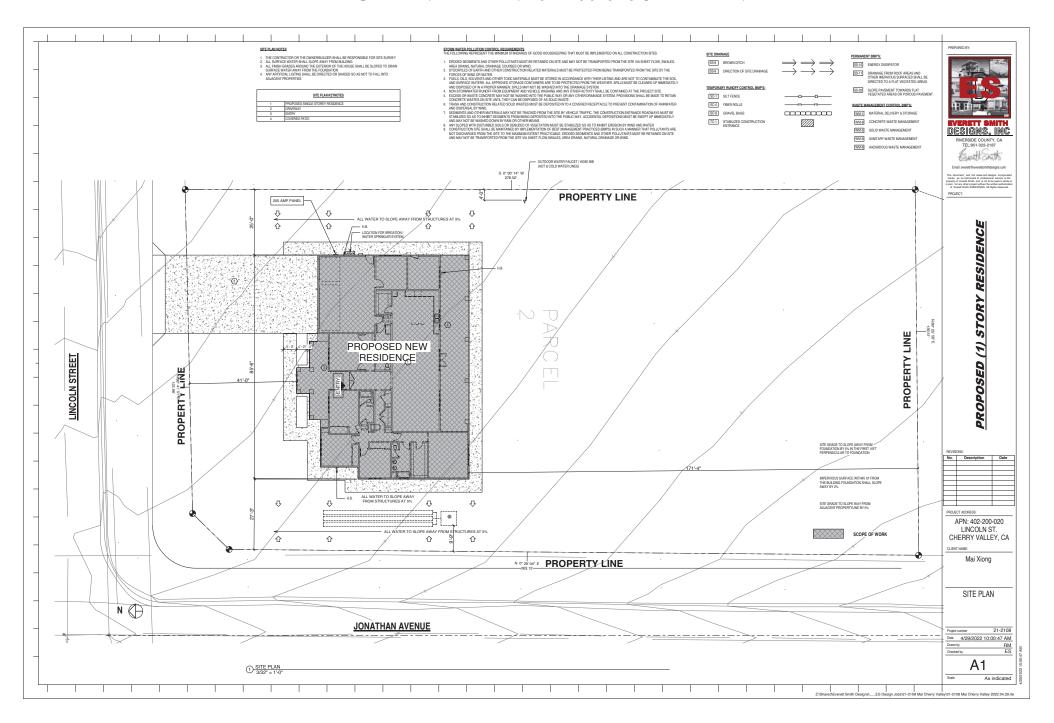

- **4. Grant Activity Quarterly Update** (pages 99 104)
- 5. Resolution 2022-\_\_\_: Authorizing the General Manager to Submit an Application to the Bureau of Reclamation for a WaterSMART: Water and Energy Efficiency Grant for Fiscal Year 2023 (pages 105 108)
- **6. Economic Update as of June 30, 2022** (pages 109 155)
- 7. BCVWD 2023 Imported Water Order from the San Gorgonio Pass Water Agency (pages 156 158)
- 8. Request for Extension of *Will Serve Letter* for Proposed Single-Family Residence for Riverside County Assessor's Parcel No. (APN) 402-200-020 (a parcel within Parcel Map 37080) located on the corner of Lincoln Street and Jonathan Avenue (further identified as 40246 Lincoln Street) in the Community of Cherry Valley (pages 159 165)
- Status of Local Emergency regarding the Impact of the Respiratory Illness Pandemic COVID-19 pursuant to Resolution 2020-07 (Report due every 60 days) (No written Staff Report)
- 10. Status of Declared Local Emergencies related to Fires (Report due every 60 days)
  - a. Impact of the Apple Fire pursuant to Resolution 2020-17 (No Staff Report)
  - b. Impact of the El Dorado Fire pursuant to Resolution 2020-20 (No Staff Report)
- 11. Consideration of Attendance at Upcoming Events and Authorization of Reimbursement and Per Diem (pages 166 170)
- 12. Continued Review of California Drought Conditions, District Urban Water Management Plan and Water Shortage Contingency Plan, BCVWD Resolution 2022-12 (as amended) Implementing Water Use Restrictions, and Other Drought Response (pages 171 174)