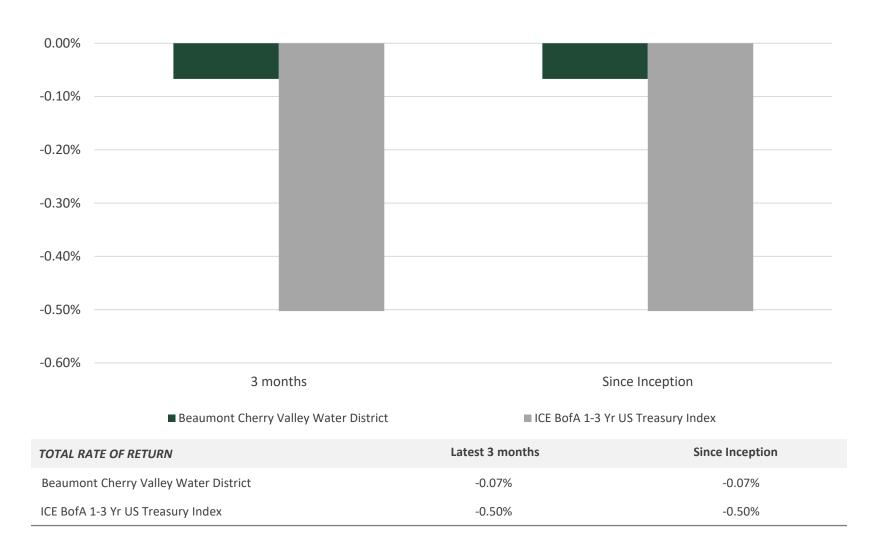

0.0% |

Source: S&P Ratings



# **Duration Distribution**

# **Beaumont Cherry Valley Water District**





\*ICE BofA 1-3 Yr US Treasury Index

0.0%

0.0%

Benchmark\*



57.7%

39.3%

0.0%

0.0%

0.0%

3.0%

# **Duration Distribution**

#### Beaumont Cherry Valley Water District June 30, 2022 vs. March 31, 2022



|          | 0 - 0.25 | 0.25 - 0.50 | 0.50 - 1 | 1 - 2 | 2 - 3 | 3 - 4 | 4 - 5 | 5+   |
|----------|----------|-------------|----------|-------|-------|-------|-------|------|
| 06/30/22 | 3.9%     | 5.4%        | 15.3%    | 30.0% | 37.5% | 6.3%  | 1.6%  | 0.0% |
| 03/31/22 | 91.5%    | 4.1%        | 0.0%     | 2.4%  | 2.0%  | 0.0%  | 0.0%  | 0.0% |



#### **Investment Performance**

# Beaumont Cherry Valley Water District Total Rate of Return Since Inception March 31, 2022



Total rate of return: A measure of a portfolio's performance over time. It is the internal rate of return, which equates the beginning value of the portfolio with the ending value; it includes interest earnings, realized and unrealized gains and losses in the portfolio.



# Portfolio Characteristics

#### **BCVWD - Reporting Portfolio**

|                        | 06/30/22<br>Portfolio | 03/31/22<br>Portfolio |
|------------------------|-----------------------|-----------------------|
| Average Maturity (yrs) | 0.00                  |                       |
| Modified Duration      | 0.00                  |                       |
| Average Purchase Yield | 0.94%                 |                       |
| Average Market Yield   | 0.94%                 |                       |
| Avera