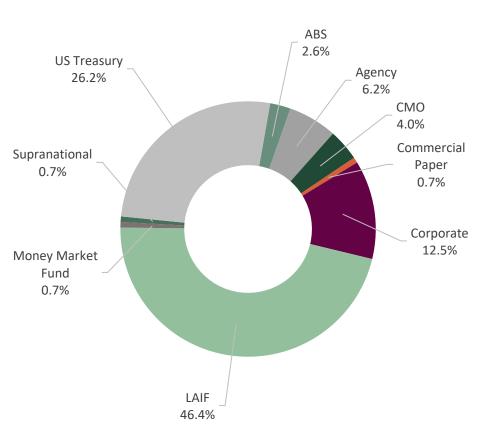

Portfolio Characteristics

#### **BCVWD - Consolidated Portfolio**

|                        | 06/30/22<br>Portfolio | 03/31/22<br>Portfolio |
|------------------------|-----------------------|-----------------------|
| Average Maturity (yrs) | 1.08                  |                       |
| Modified Duration      | 0.98                  |                       |
| Average Purchase Yield | 1.92%                 |                       |
| Average Market Yield   | 2.06%                 |                       |
| Average Quality*       | AA/Aa1                |                       |
| Total Market Value     | 68,609,954            |                       |

<sup>\*</sup> Portfolio is S&P and Moody's respectively.



# **Sector Distribution**

#### **BCVWD - Consolidated Portfolio**









| CUSIP     | Security Description                                              | Par Value/Units | Purchase Date<br>Book Yield | Cost Value<br>Book Value     | Mkt Price<br>Mkt YTM | Market Value<br>Accrued Int. | % of Port.<br>Gain/Loss | Moody/S&P<br>Fitch | Maturity<br>Duration |
|-----------|-------------------------------------------------------------------|-----------------|-----------------------------|------------------------------|----------------------|------------------------------|-------------------------|--------------------|----------------------|
| ABS       |                                                                   |                 |                             |                              |                      |                              |