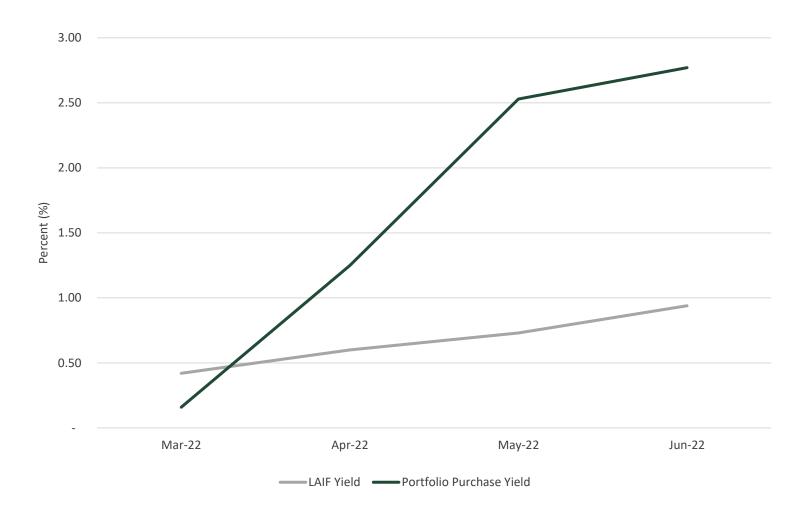

folio.



# Portfolio Characteristics

#### **BCVWD - Reporting Portfolio**

|                        | 06/30/22<br>Portfolio | 03/31/22<br>Portfolio |
|------------------------|-----------------------|-----------------------|
| Average Maturity (yrs) | 0.00                  |                       |
| Modified Duration      | 0.00                  |                       |
| Average Purchase Yield | 0.94%                 |                       |
| Average Market Yield   | 0.94%                 |                       |
| Average Quality*       | NR/NR                 |                       |
| Total Market Value     | 31,857,048            |                       |



#### **BCVWD - Reporting Portfolio**

June 30, 2022 March 31, 2022





# Month-Over-Month Comparison of BCVWD to LAIF





# Portfolio Characteristics

#### **BCVWD - Consolidated Portfolio**

|                        | 06/30/22<br>Portfolio | 03/31/22<br>Portfolio |
|------------------------|-----------------------|-----------------------|
| Average Maturity (yrs) | 1.08                  |                       |
| Modified Duration      | 0.98                  |                       |
| Average Purchase Yield | 1.92%                 |                       |
| Average Market Yield   | 2.06%                 |                       |
| Average Quality*       | AA/Aa1                |                       |
| Total Market Value     | 68,609,954            |                       |

<sup>\*</sup> Portfolio is S&P and Moody's respectively.



# **Sector Distribution**

#### **BCVWD - Consolidated Portfolio*