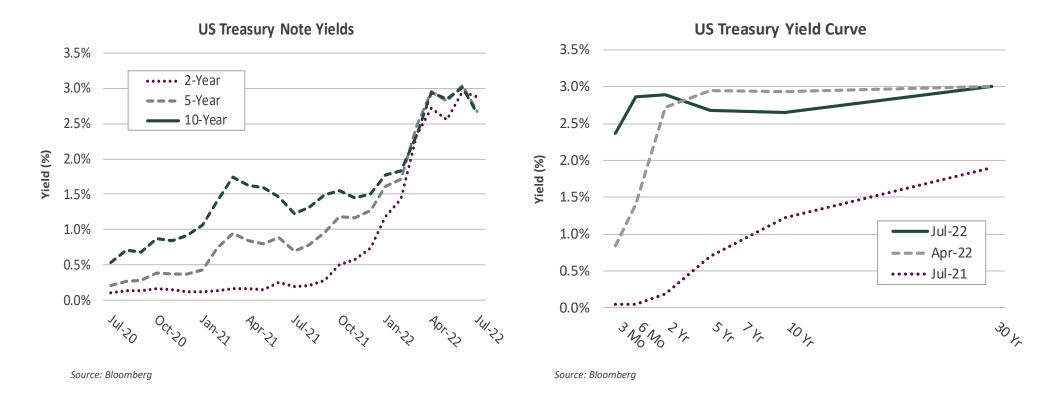

- **4. Grant Activity Quarterly Update** (pages 99 104)
- 5. Resolution 2022-\_\_\_: Authorizing the General Manager to Submit an Application to the Bureau of Reclamation for a WaterSMART: Water and Energy Efficiency Grant for Fiscal Year 2023 (pages 105 108)
- **6. Economic Update as of June 30, 2022** (pages 109 155)
- 7. BCVWD 2023 Imported Water Order from the San Gorgonio Pass Water Agency (pages 156 158)
- 8. Request for Extension of *Will Serve Letter* for Proposed Single-Family Residence for Riverside County Assessor's Parcel No. (APN) 402-200-020 (a parcel within Parcel Map 37080) located on the corner of Lincoln Street and Jonathan Avenue (further identified as 40246 Lincoln Street) in the Community of Cherry Valley (pages 159 165)
- Status of Local Emergency regarding the Impact of the Respiratory Illness Pandemic COVID-19 pursuant to Resolution 2020-07 (Report due every 60 days) (No written Staff Report)
- 10. Status of Declared Local Emergencies related to Fires (Report due every 60 days)
  - a. Impact of the Apple Fire pursuant to Resolution 2020-17 (No Staff Report)
  - b. Impact of the El Dorado Fire pursuant to Resolution 2020-20 (No Staff Report)
- 11. Consideration of Attendance at Upcoming Events and Authorization of Reimbursement and Per Diem (pages 166 170)
- 12. Continued Review of California Drought Conditions, District Urban Water Management Plan and Water Shortage Contingency Plan, BCVWD Resolution 2022-12 (as amended) Implementing Water Use Restrictions, and Other Drought Response (pages 171 174)