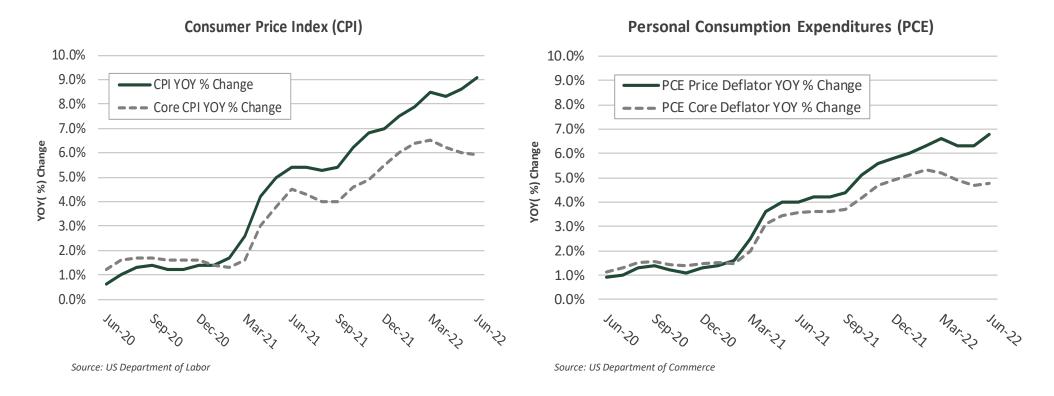

ge at 457,000. Hiring was led by education and health services, followed by professional and business services, and leisure and hospitality. The unemployment rate remained unchanged at 3.6% for the fourth month, and the U-6 underemployment rate, which includes those who are marginally attached to the labor force and employed part time for economic reasons, declined to a seasonally adjusted 6.7% rate. Average hourly earnings rose 5.1% year-over-year in June, easing from a revised 5.3% year-over-year gain in May, which reflects a continuing, slow deceleration in wage growth that could help ease broad cyclical price pressures. The labor participation rate decreased to 62.2% from 62.3%, suggesting a slower pace for workers returning to the labor market despite higher wages.



#### Inflation



The Consumer Price Index (CPI) hit a 40-year high in June with broad-based price increases for most goods and services. Headline CPI was up 9.1% year-over-year in June, surpassing expectations, up from 8.6% year-over-year in May. Core CPI (CPI less food and energy) was up 5.9% in June, down from 6.0% in May. Gasoline, shelter, and food were the largest contributors to the increase. The Personal Consumption Expenditures (PCE) index was up 6.8% year-over-year in June, up from a 6.3% year-over-year increase in May. Core PCE was up 4.8% year-over-year in June, versus up 4.7% year-over-year in May. Persistently elevated inflation is likely to keep the Federal Reserve on the path of tightening monetary policy as long as it continues to run well above the Fed's longer-run target of around 2.0%.