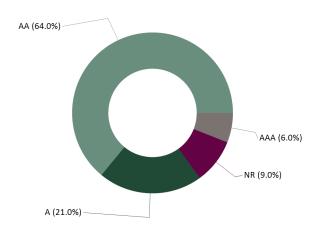

| 36,698,258                                                                                       |
|                              | as of 5/31/22<br>24,503,062<br>71,179<br><b>24,574,241</b><br>45,015<br>24,999,635<br>24,483,805 |

#### **TOP ISSUERS**

| Government of United States     | 48.9% |
|---------------------------------|-------|
| Federal Home Loan Mortgage Corp | 8.8%  |
| Federal Home Loan Bank          | 6.7%  |
| Federal Farm Credit Bank        | 2.3%  |
| American Express ABS            | 1.6%  |
| Inter-American Dev Bank         | 1.4%  |
| MUFG Bank Ltd/NY                | 1.4%  |
| Federal National Mortgage Assoc | 1.3%  |
| Total                           | 72.2% |

#### **SECTOR ALLOCATION**



#### **MATURITY DISTRIBUTION**



#### **CREDIT QUALITY (S&P)**



#### **PERFORMANCE REVIEW**

|                                       |        |        |     |     |      |      | Annualized |       |           |
|---------------------------------------|--------|--------|-----|-----|------|------|------------|-------|-----------|
| TOTAL RATE OF RETURN                  | 1M     | 3M     | YTD | 1YR | 2YRS | 3YRS | 5YRS       | 10YRS | 3/31/2022 |
| Beaumont Cherry Valley Water District | -0.35% | -0.07% | N/A | N/A | N/A  | N/A  | N/A        | N/A   | N/A       |
| ICE BofA 1-3 Yr US Treasury Index     | -0.58% | -0.50% | N/A | N/A | N/A  | N/A  | N/A        | N/A   | N/A       |

# **Holdings Report**

Account #10920



| CUSIP     | Security Description                                               | Par Value/Units | Purchase Date<br>Book Yield | C