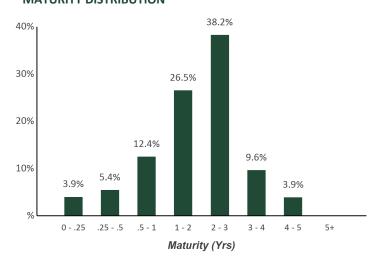

|
| 24,461,582                   | 36,698,258                                                                                       |
|                              | as of 5/31/22<br>24,503,062<br>71,179<br><b>24,574,241</b><br>45,015<br>24,999,635<br>24,483,805 |

#### **TOP ISSUERS**

| Government of United States     | 48.9% |
|---------------------------------|-------|
| Federal Home Loan Mortgage Corp | 8.8%  |
| Federal Home Loan Bank          | 6.7%  |
| Federal Farm Credit Bank        | 2.3%  |
| American Express ABS            | 1.6%  |
| Inter-American Dev Bank         | 1.4%  |
| MUFG Bank Ltd/NY                | 1.4%  |
| Federal National Mortgage Assoc | 1.3%  |
| Total                           | 72.2% |

#### **SECTOR ALLOCATION**



#### **MATURITY DISTRIBUTION**



#### **CREDIT QUALITY (S&P)**



#### **PERFORMANCE REVIEW**

|                                       |        |        |     |     |      |      | Annualized |       |           |
|---------------------------------------|--------|--------|-----|-----|------|------|------------|-------|-----------|
| TOTAL RATE OF RETURN                  | 1M     | 3M     | YTD | 1YR | 2YRS | 3YRS | 5YRS       | 10YRS | 3/31/2022 |
| Beaumont Cherry Valley Water District | -0.35% | -0.07% | N/A | N/A | N/A  | N/A  | N/A        | N/A   | N/A       |
| ICE BofA 1-3 Yr US Treasury Index     | -0.58% | -0.50% | N/A | N/A | N/A  | N/A  | N/A        | N/A   | N/A       |

# **Holdings Report**

Account #10920



| CUSIP     | Security Description                                               | Par Value/Units