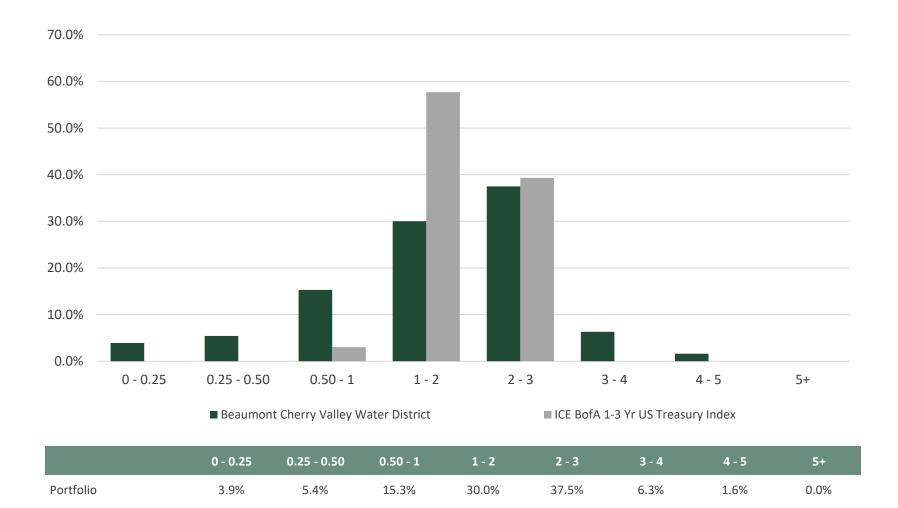

-------------------------------------|-----------------|-------------|
| John Deere ABS                           | ABS             | 0.30%       |
| GM Financial Securitized Term Auto Trust | ABS             | 0.11%       |
| TOTAL                                    |                 | 100.00%     |



# **Quality Distribution**

#### Beaumont Cherry Valley Water District June 30, 2022 vs. March 31, 2022



|          | AAA  | AA    | А     | <a< th=""><th>NR</th></a<> | NR   |
|----------|------|-------|-------|----------------------------|------|
| 06/30/22 | 6.0% | 64.0% | 21.0% | 0.0%                       | 9.0% |
| 03/31/22 | 6.1% | 91.5% | 2.4%  | 0.0%                       | 0.0% |

Source: S&P Ratings



# **Duration Distribution**

# **Beaumont Cherry Valley Water District**





\*ICE BofA 1-3 Yr US Treasury Index

0.0%

0.0%

Benchmark\*



57.7%

39.3%

0.0%

0.0%

0.0%

3.0%

# **Duration Distribution**

#### Beaumont Cherry Valley Water District June 30, 2022 vs. March 31, 2022



|          | 0 - 0.25 | 0.25 - 0.50 | 0.50 - 1 | 1 - 2 | 2 - 3 | 3 - 4 | 4 - 5 | 5+   |
|----------|----------|-------------|----------|-------|-------|-------|-------|------|
| 06/30/22 | 3.9%     | 5.4%        | 15.3%    | 30.0% | 37.5% | 6.3%  | 1.6%  | 0.0% |
| 03/31/22 | 91.5%    | 4.1%        | 0.0%     | 2.4%  | 2.0%  | 0.0%  | 0.0%  | 0.0% |



#### **Investment Performance**

# Beaumont Cherry Valley Water District Total Rate of Return Since Inception March 31, 2022



Total rate of return: A measure of a portfolio's performance over time. It is the internal rate of return