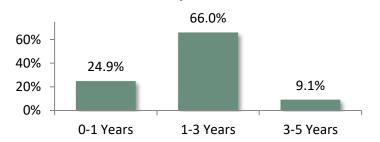

| 1.78       | 1.83       | 0.10       |
| Average Purchase Yield    | n/a        | 2.77%      | 0.16%      |
| Average Market Yield      | 2.95%      | 3.03%      | 0.16%      |
| Average Quality**         | AAA        | AA/Aa1     | AA+/Aaa    |
| Total Market Value        |            | 36,752,906 | 12,248,922 |

<sup>\*</sup>ICE BofA 1-3 Yr US Treasury Index



<sup>\*\*</sup>Benchmark is a blended rating of S&P, Moody's, and Fitch. Portfolio is S&P and Moody's respectively.

# Chandler Investment Strategies

#### **Limited Maturity (1-3 Year)**

| Average Final Maturity | 1.89  |
|------------------------|-------|
| Average Duration       | 1.72  |
| Average Market Yield   | 2.94% |
| Average Quality (S&P)  | AA+   |
| Average Coupon         | 1.25% |

#### **Maturity Distribution**



#### Sector Allocation



#### **Short Term Bond (1-5 Year)**

| Average Final Maturity | 2.71  |
|------------------------|-------|
| Average Duration       | 2.42  |
| Average Market Yield   | 3.17% |
| Average Quality (S&P)  | AA    |
| Average Coupon         | 1.55% |



#### **Sector Allocation**



Based on Chandler's Limited Maturity and Short Term Bond composite characteristics as of 6/30/2022.\*The Short Term Bond composite includes clients whose investment policy permits securities with maturities beyond five years. Credit Quality equivalent of composite/average of S&P, Moody's and Fitch ratings; "A" category includes "A-1" rated money market securities. The composite characteristic information presented above is supplemental information pursuant to GIPS®. There is no guarantee