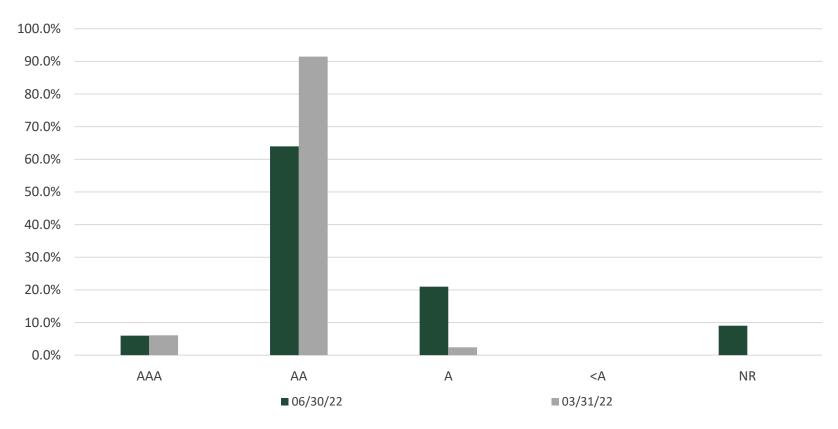

p                            | Corporate         | 0.41%       |
| PNC Financial Services Group          | Corporate         | 0.40%       |
| Toyota Motor Corp                     | Corporate         | 0.39%       |
| United Health Group Inc               | Corporate         | 0.31%       |



# Issuers

| Issue Name                               | Investment Type | % Portfolio |
|------------------------------------------|-----------------|-------------|
| John Deere ABS                           | ABS             | 0.30%       |
| GM Financial Securitized Term Auto Trust | ABS             | 0.11%       |
| TOTAL                                    |                 | 100.00%     |



# **Quality Distribution**

#### Beaumont Cherry Valley Water District June 30, 2022 vs. March 31, 2022



|          | AAA  | AA    | А     | <a< th=""><th>NR</th></a<> | NR   |
|----------|------|-------|-------|----------------------------|------|
| 06/30/22 | 6.0% | 64.0% | 21.0% | 0.0%                       | 9.0% |
| 03/31/22 | 6.1% | 91.5% | 2.4%  | 0.0%                       | 0.0% |

Source: S&P Ratings



# **Duration Distribution**

# **Beaumont Cherry Valley Water District**





\*ICE BofA 1-3 Yr US Treasury Index

0.0%

0.0%

Benchmark\*



57.7%

39.3%

0.0%

0.0%

0.0%

3.0%

# **Duration Distribution**

#### Beaumont Cherry Valley Water District June 30, 2022 vs. March 31, 2022



|          | 0 - 0.25 | 0.25 - 0.50 | 0.50 - 1 | 1 - 2 | 2 - 3 | 3 - 4 | 4 - 5 | 5+   |
|----------|----------|-------------|----------|-------|-------|-------|-------|------|
| 06/30/22 | 3.9%