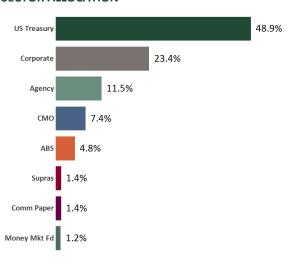

|
| 24,461,582                   | 36,698,258                                                                                       |
|                              | as of 5/31/22<br>24,503,062<br>71,179<br><b>24,574,241</b><br>45,015<br>24,999,635<br>24,483,805 |

#### **TOP ISSUERS**

| Government of United States     | 48.9% |
|---------------------------------|-------|
| Federal Home Loan Mortgage Corp | 8.8%  |
| Federal Home Loan Bank          | 6.7%  |
| Federal Farm Credit Bank        | 2.3%  |
| American Express ABS            | 1.6%  |
| Inter-American Dev Bank         | 1.4%  |
| MUFG Bank Ltd/NY                | 1.4%  |
| Federal National Mortgage Assoc | 1.3%  |
| Total                           | 72.2% |

#### **SECTOR ALLOCATION**



#### **MATURITY DISTRIBUTION**



#### **CREDIT QUALITY (S&P)**



#### **PERFORMANCE REVIEW**

|                                       |        |        |     |     |      |      | Annualized |       |           |
|---------------------------------------|--------|--------|-----|-----|------|------|------------|-------|-----------|
| TOTAL RATE OF RETURN                  | 1M     | 3M     | YTD | 1YR | 2YRS | 3YRS | 5YRS       | 10YRS | 3/31/2022 |
| Beaumont Cherry Valley Water District | -0.35% | -0.07% | N/A | N/A | N/A  | N/A  | N/A        | N/A   | N/A       |
| ICE BofA 1-3 Yr US Treasury Index     | -0.58% | -0.50% | N/A | N/A | N/A  | N/A  | N/A        | N/A   | N/A       |

# **Holdings Report**

Account #10920



| CUSIP     | Security Description